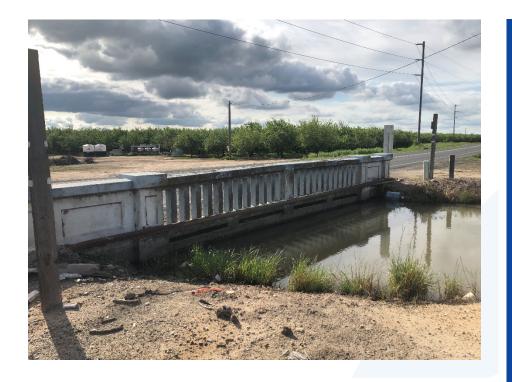

### **About the Project**

The project consists of replacing the existing structurally deficient 2-lane bridge on Oakdale-Waterford Highway over the Oakdale Irrigation District Claribel Lateral. The new bridge is scoped to provide new structure life to the crossing.

#### Location:

Oakdale-Waterford Highway, 0.5 miles north of Claribel Road

Project No: 200010