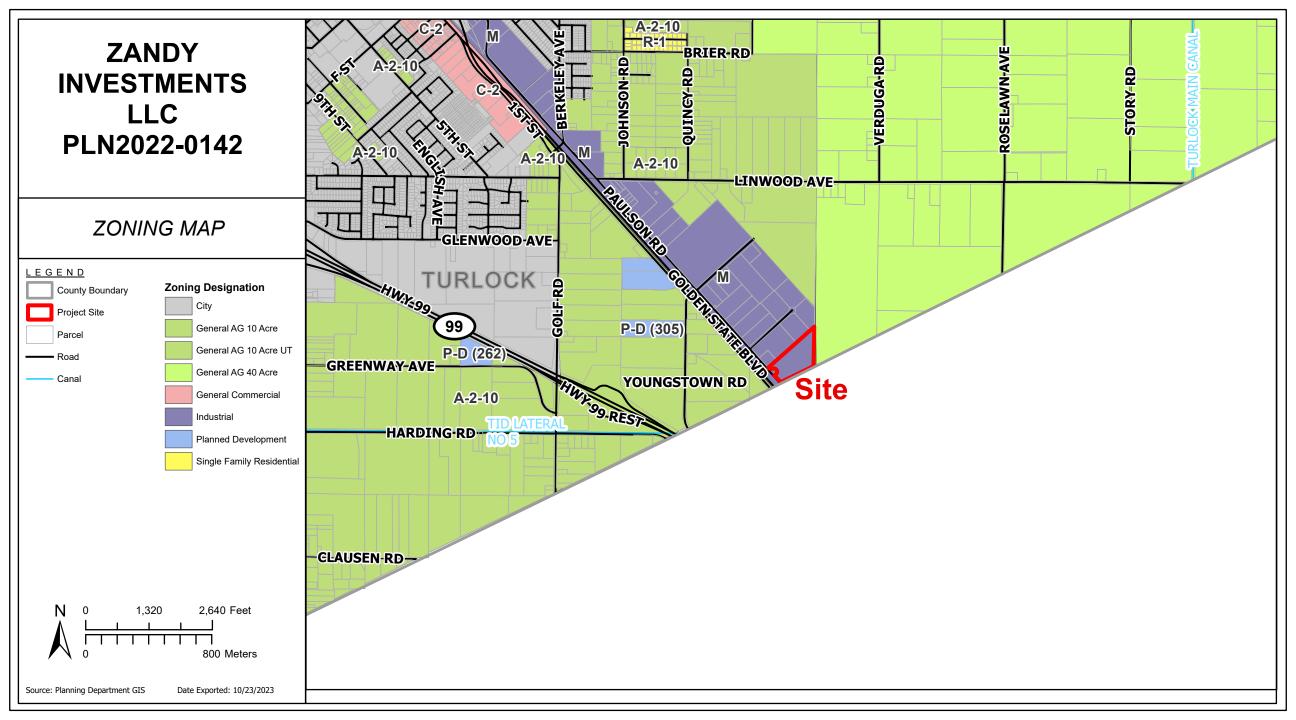

### ZANDY INVESTMENTS LLC PLN2022-0142

#### AERIAL SITE MAP

LEGEND

County Boundary

Project Site

Parcel

----- Road