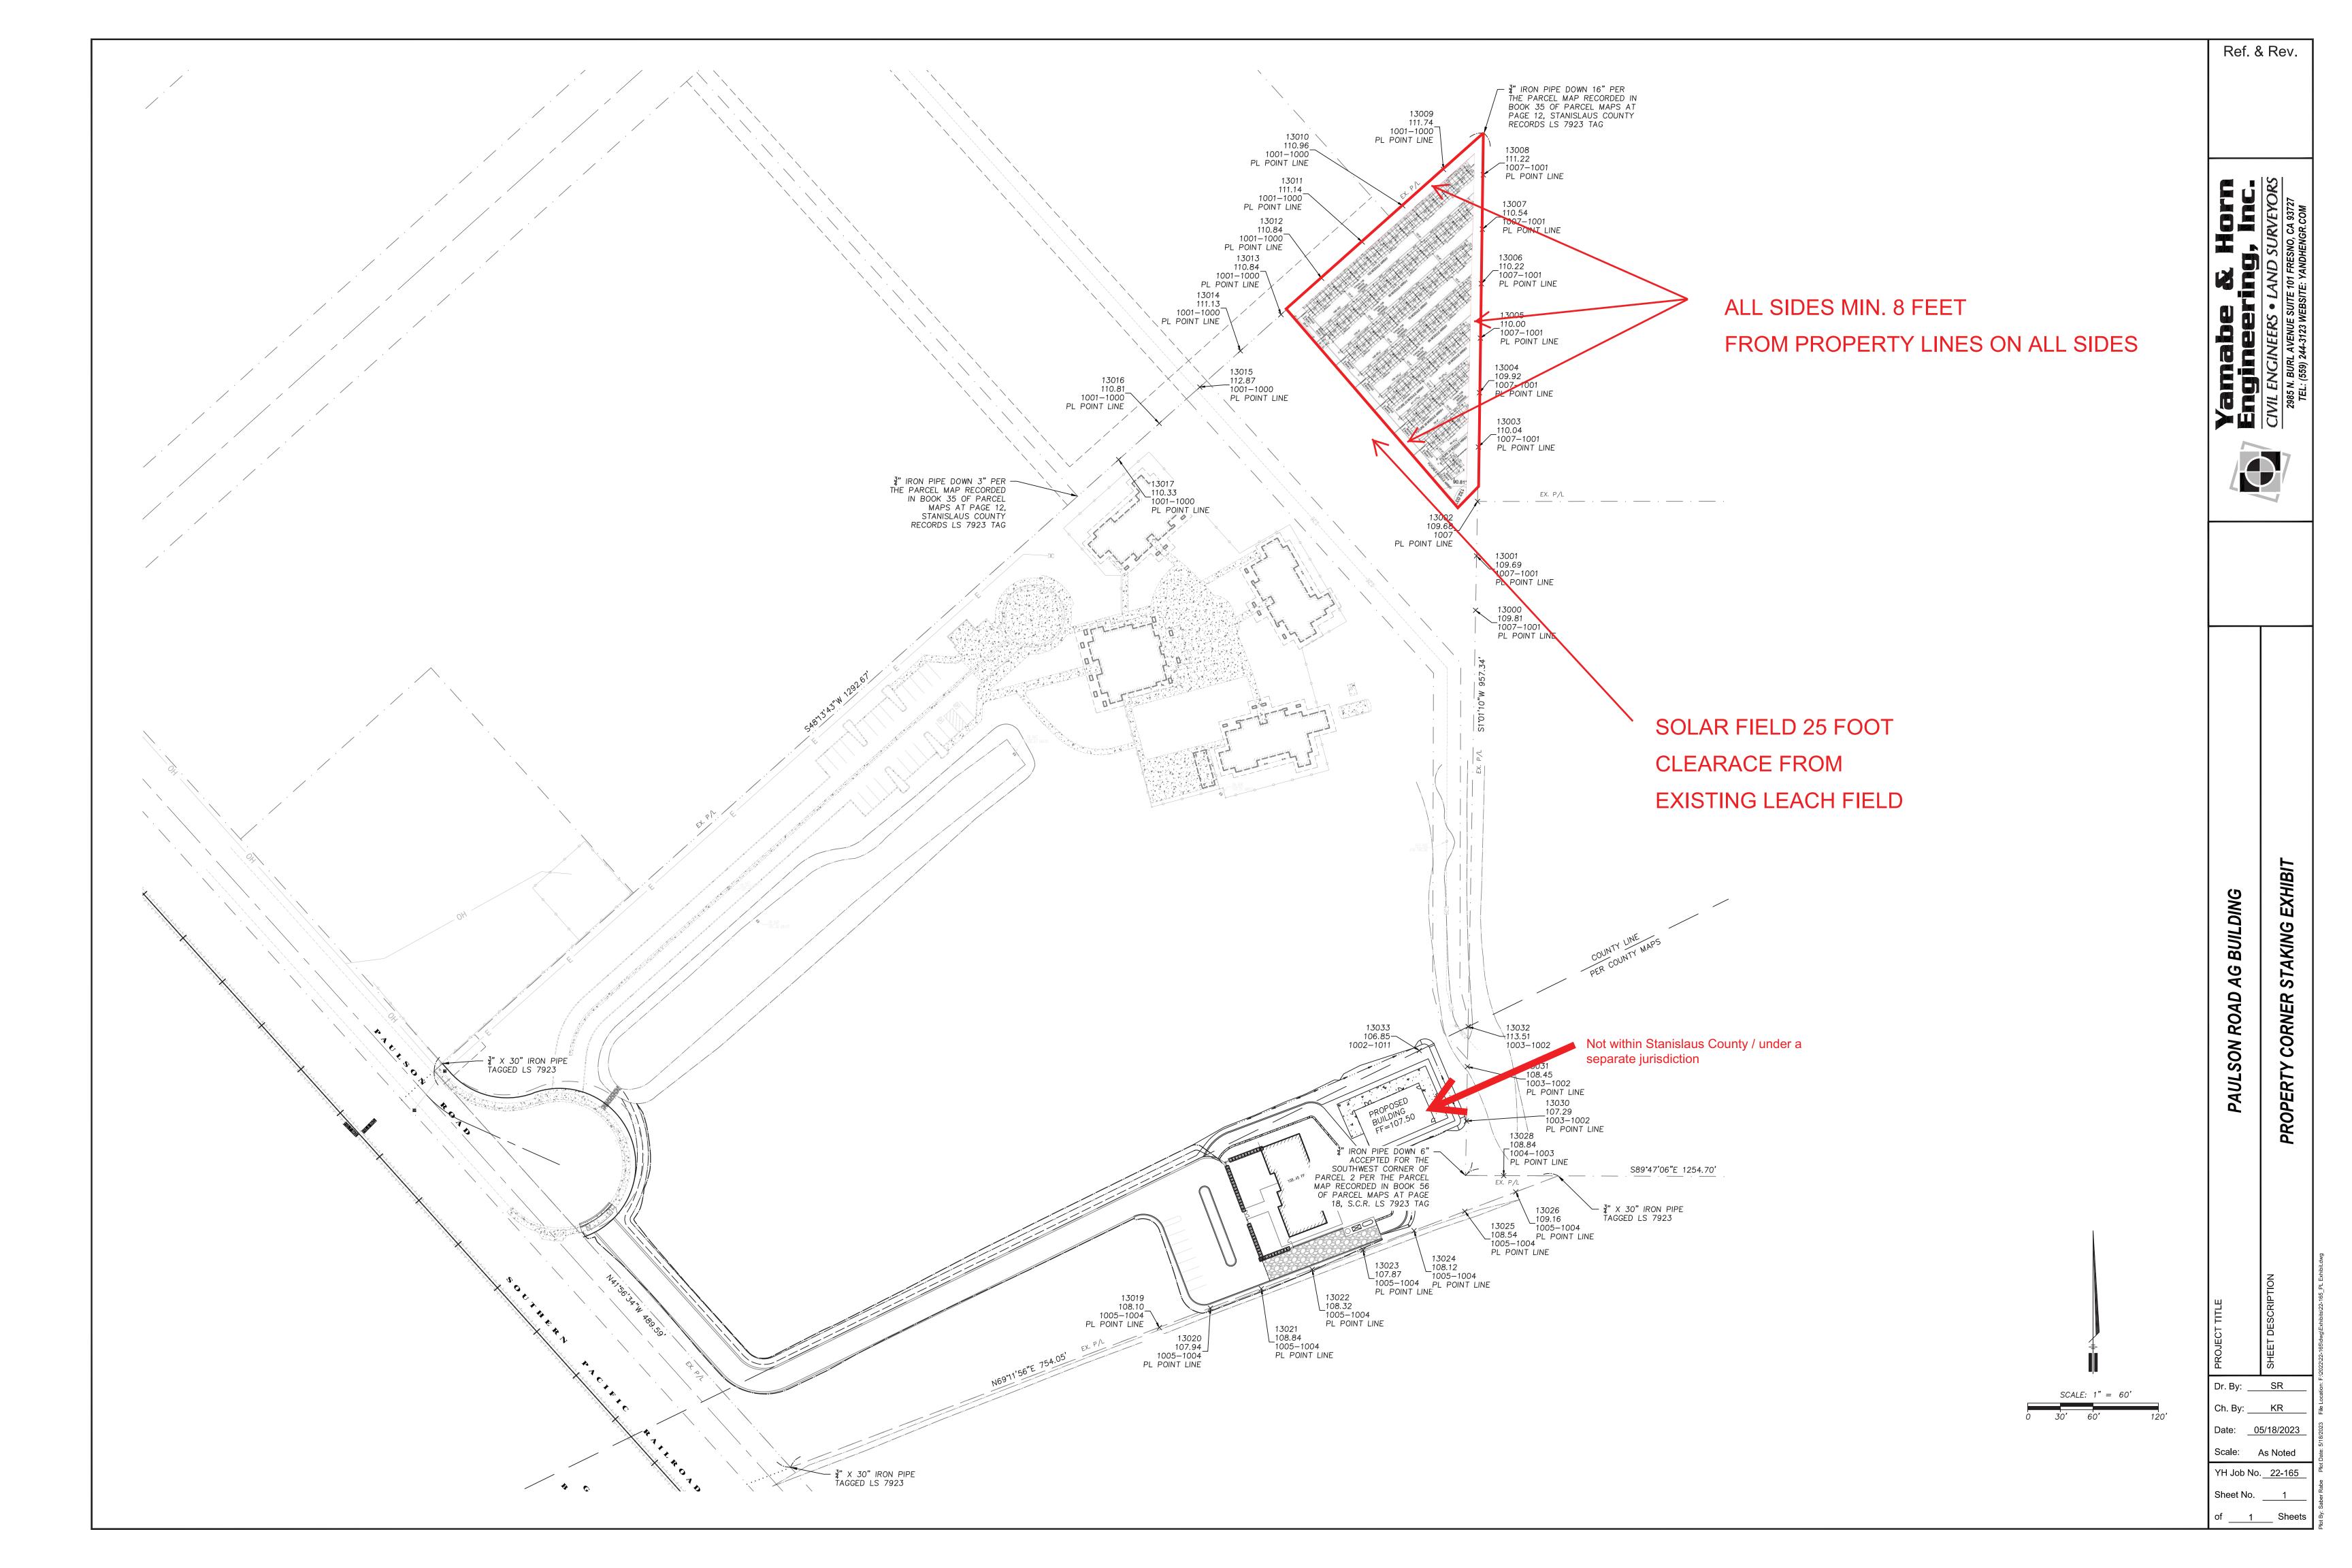

Merced County border, in the Turlock area.

APN: 044-037-008

Williamson Act

Contract: N/A

General Plan: Industrial

Current Zoning: Industrial (M)

Project Description: Request to install a 189 kilo Watt (kW) ground mount solar panel system to supplement electrical power for an existing residential treatment facility and a single-family dwelling located on a 14.32± acre parcel in the Industrial (M) zoning district. The current parcel is divided between both Stanislaus and Merced Counties with 11.94± acres on the Stanislaus side and 3.36± acres on the Merced side. All of the proposed ground mount solar panels will be located within an area of the parcel that is located within Stanislaus County. The existing residential treatment facility will be powered by the solar panels located within Stanislaus County, and the single-family dwelling that will also receive power from the solar panels is located within Merced County. The existing treatment facility was permitted in 2015 (BLD2015-2070) and is served by a Public Water System, and private septic system. The site has access via Paulson Road, a Countymaintained road. (Full document with attachments available for viewing at: