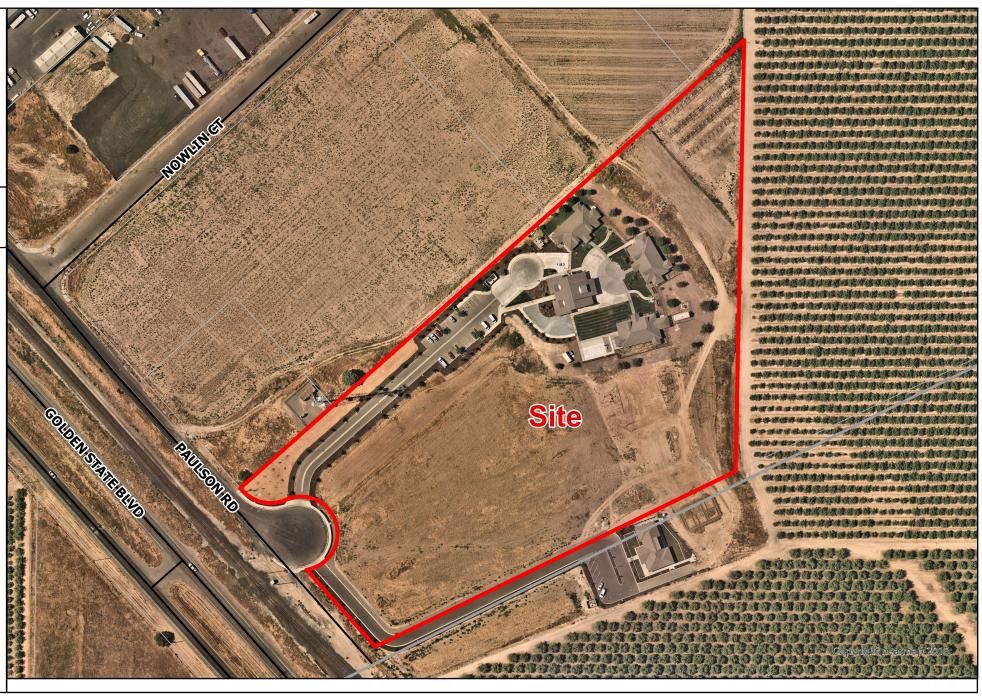

#### AERIAL AREA MAP

LEGEND

County Boundary

Project Site

Parcel

. 4.00

Road

- Canal

Source: Planning Department GIS

Date Exported: 10/23/2023

Merced County border, in the Turlock area.

APN: 044-037-008

Williamson Act

Contract: N/A

General Plan: Industrial

Current Zoning: Industrial (M)

Project Description: Request to install a 189 kilo Watt (kW) ground mount solar panel system to supplement electrical power for an existing residential treatment facility and a single-family dwelling located on a 14.32± acre parcel in the Industrial (M) zoning district. The current parcel is divided between both Stanislaus and Merced Counties with 11.94± acres on the Stanislaus side and 3.36± acres on the Merced side. All of the proposed ground mount solar panels will be located within an area of the parcel that is located within Stanislaus County. The existing residential treatment facility will be powered by the solar panels located within Stanislaus County, and the single-family dwelling that will also receive power from the solar panels is located within Merced County. The existing treatment facility was permitted in 2015 (BLD2015-2070) and is served by a Public Water System, and private septic system. The site has access via Paulson Road, a Countymaintained road. (Full document with attachments available for viewing at: