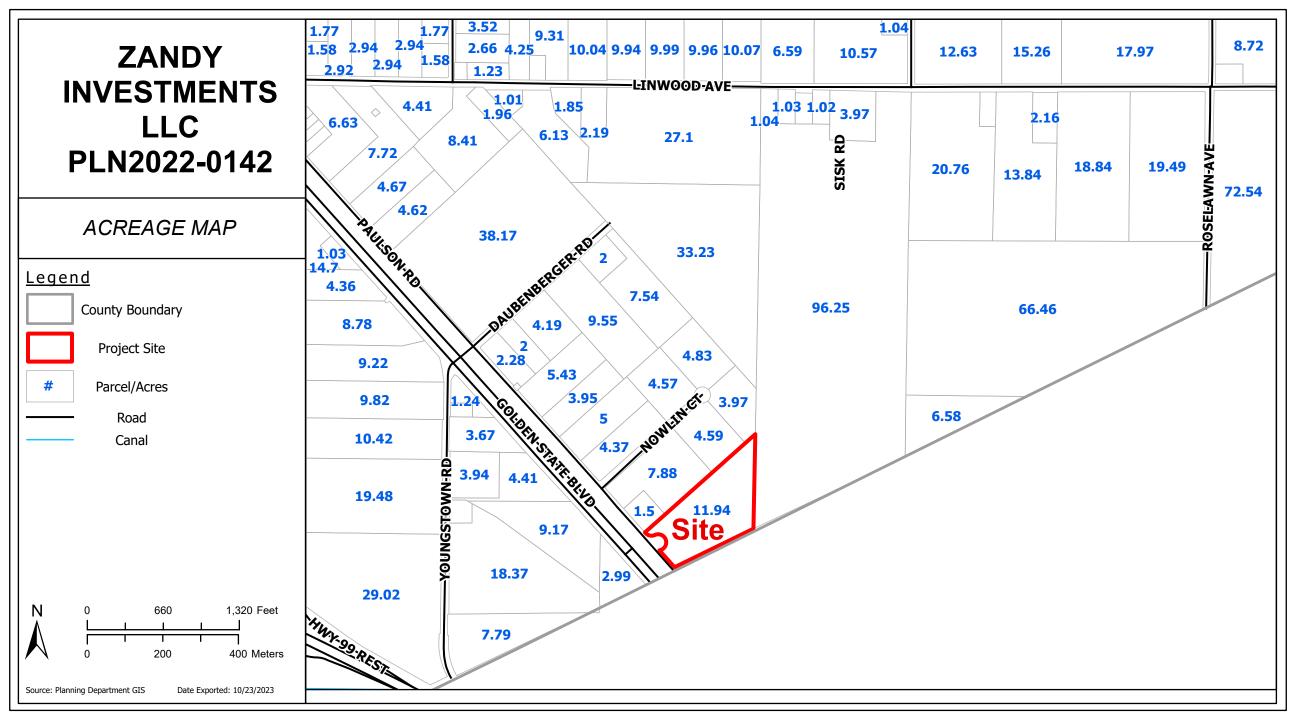

### ZANDY INVESTMENTS LLC PLN2022-0142

#### AERIAL SITE MAP

LEGEND

County Boundary

Project Site

Parcel

----- Road

Merced County border, in the Turlock area.

APN: 044-037-008

Williamson Act

Contract: N/A

General Plan: Industrial

Current Zoning: Industrial (M)

Project Description: Request to install a 189 kilo Watt (kW) ground mount solar panel system to supplement electrical power for an existing residential treatment facility and a single-family dwelling located on a 14.32± acre parcel in the Industrial (M) zoning district. The current parcel is divided between both Stanislaus and Merced Counties with 11.94± acres on the Stanislaus side and 3.36± acres on the Merced side. All of the proposed ground mount solar panels will be located within an area of the parcel that is located within Stanislaus County. The existing residential treatment facility will be powered by the solar panels located within Stanislaus County, and the single-family dwelling that will also receive power from the solar panels is located within Merced County. The existing treatment facility was permitted in 2015 (BLD2015-2070) and is served by a Public Water System, and private septic system. The site has access via Paulson Road, a Countymaintained road. (Full document with attachments available for viewing at: