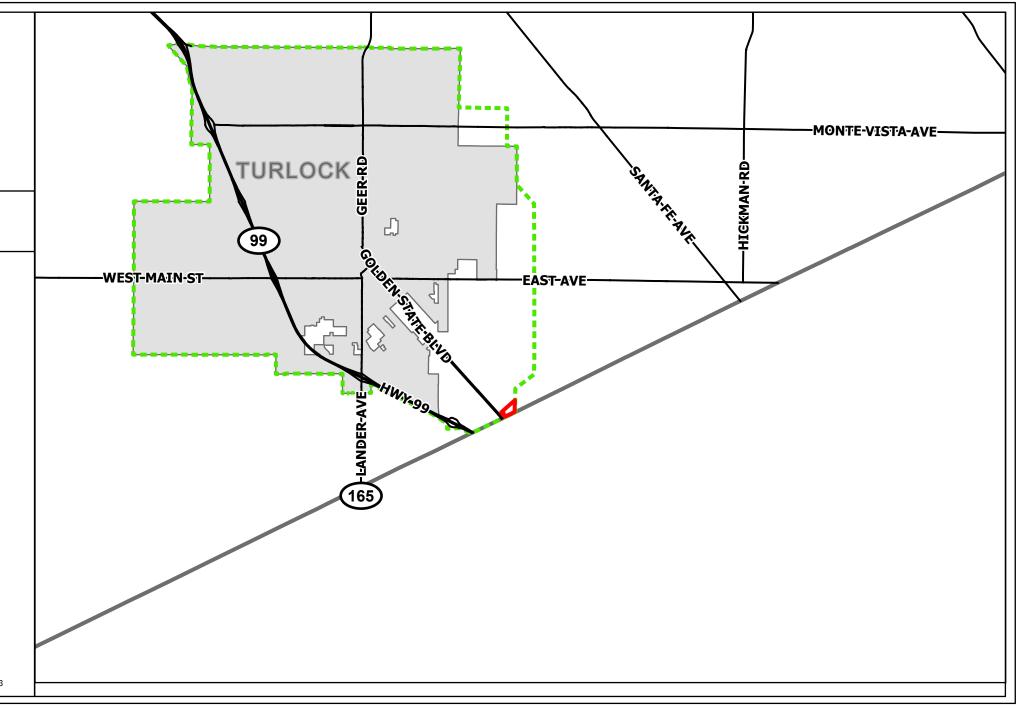

# ZANDY INVESTMENTS LLC PLN2022-0142

#### AREA MAP

LEGEND

Project Site

Sphere of Influence

**County Boundary** 

City

Road

Rivers

Tavers

Source: Planning Department GIS

Date Exported: 10/23/2023