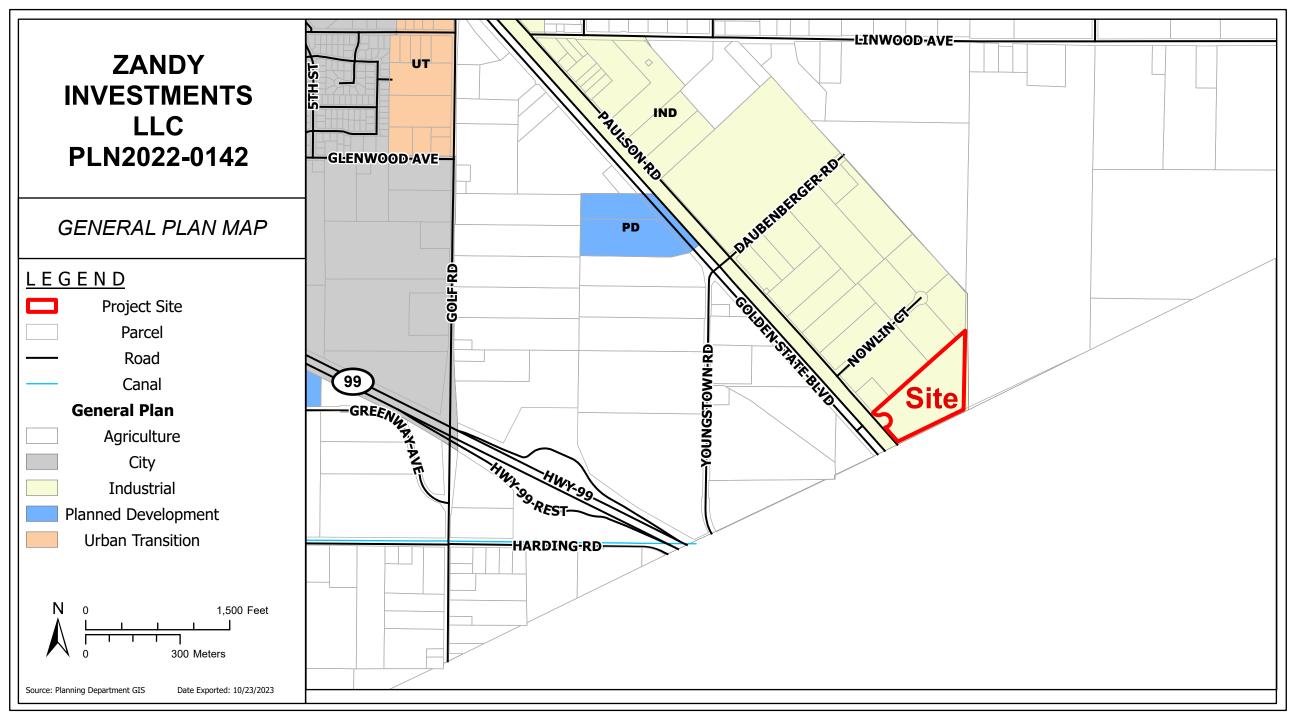

## ZANDY INVESTMENTS LLC PLN2022-0142

#### AERIAL AREA MAP

LEGEND

County Boundary

Project Site

Parcel

. 4.00

Road

- Canal

Source: Planning Department GIS

Date Exported: 10/23/2023