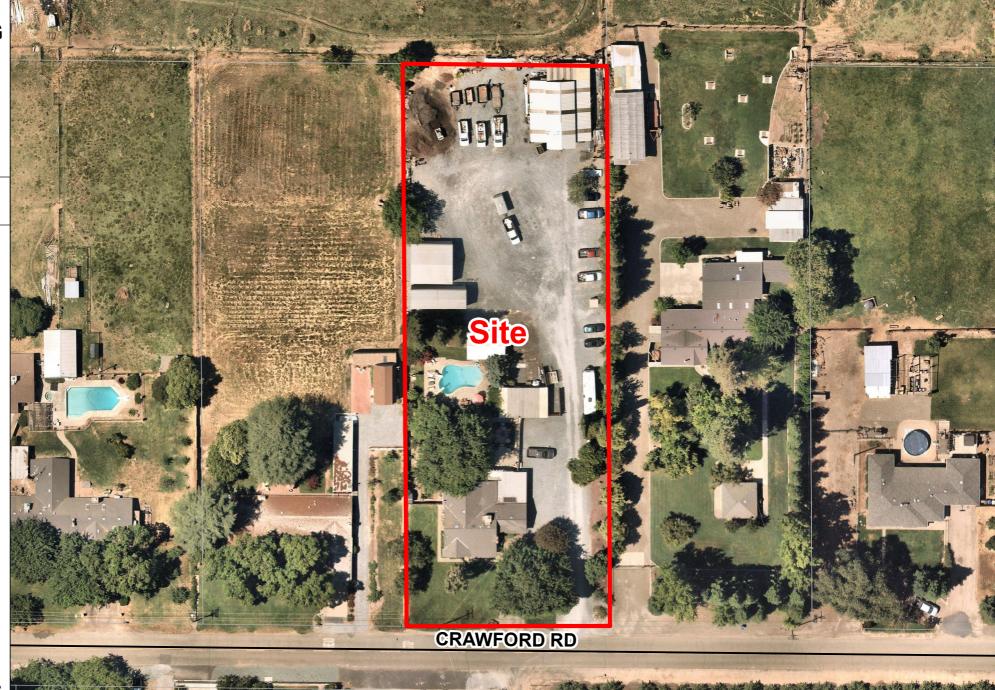

The project site is improved with a 3,600 square-foot single-family dwelling, three garages of 900, 416, and 735 square feet in size; a 640 square-foot recreational vehicle carport; a 2,107 square-foot pole barn; and a 100 square-foot shed. The project site is improved with landscaping consisting of turf, shrubs, and trees along Crawford Road, and screening trees along the eastern and western property lines. The site is also improved with graveled drive aisles and a 12 space parking area. The applicant proposes to use a 210 square-foot portion of the existing single-family dwelling as an office. No other on-site structures will be utilized as part of the wholesale nursery. Four pickup trucks with one open and three enclosed 14-foot-long trailers will be used to deliver, install, and maintain nursery stocks, landscaping materials, and irrigation materials. Irrigation equipment will be stored in the trailers. Traffic generated for the proposed business is estimated to be a maximum of four trips per-day in pickup trucks, up to two daily trips by the property owner in a passenger car, one daily trip by customers in a passenger car, and two daily trips by employees in passenger cars. The site is located within the City of Riverbank Local Agency Formation Commission (LAFCO) adopted Sphere of Influence (SOI). The site is served by a private well and septic system and has access to County-maintained Crawford Road.