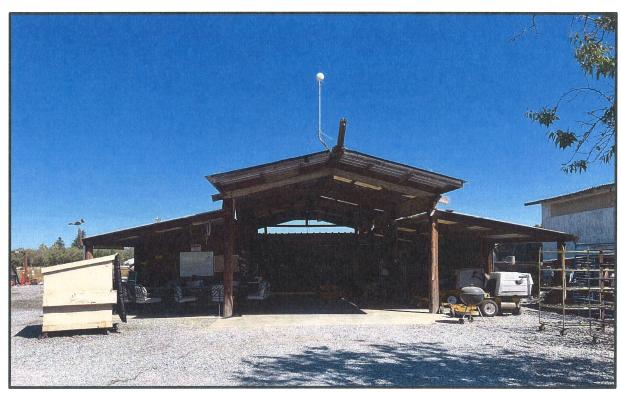

The project site is improved with a 3,600 square-foot single-family dwelling, three garages of 900, 416, and 735 square feet in size; a 640 square-foot recreational vehicle carport; a 2,107 square-foot pole barn; and a 100 square-foot shed. The project site is improved with landscaping consisting of turf, shrubs, and trees along Crawford Road, and screening trees along the eastern and western property lines. The site is also improved with graveled drive aisles and a 12 space parking area. The applicant proposes to use a 210 square-foot portion of the existing single-family dwelling as an office. No other on-site structures will be utilized as part of the wholesale nursery. Four pickup trucks with one open and three enclosed 14-foot-long trailers will be used to deliver, install, and maintain nursery stocks, landscaping materials, and irrigation materials. Irrigation equipment will be stored in the trailers. Traffic generated for the proposed business is estimated to be a maximum of four trips per-day in pickup trucks, up to two daily trips by the property owner in a passenger car, one daily trip by customers in a passenger car, and two daily trips by employees in passenger cars. The site is located within the City of Riverbank Local Agency Formation Commission (LAFCO) adopted Sphere of Influence (SOI). The site is served by a private well and septic system and has access to County-maintained Crawford Road.