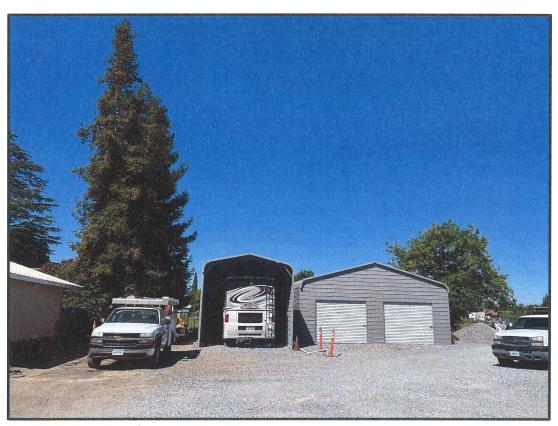

The project site is improved with a 3,600 square-foot single-family dwelling, three garages of 900, 416, and 735 square feet in size; a 640 square-foot recreational vehicle carport; a 2,107 square-foot pole barn; and a 100 square-foot shed. The project site is improved with landscaping consisting of turf, shrubs, and trees along Crawford Road, and screening trees along the eastern and western property lines. The site is also improved with graveled drive aisles and a 12 space parking area. The applicant proposes to use a 210 square-foot portion of the existing single-family dwelling as an office. No other on-site structures will be utilized as part of the wholesale nursery. Four pickup trucks with one open and three enclosed 14-foot-long trailers will be used to deliver, install, and maintain nursery stocks, landscaping materials, and irrigation materials. Irrigation equipment will be stored in the trailers. Traffic generated for the proposed business is estimated to be a maximum of four trips per-day in pickup trucks, up to two daily trips by the property owner in a passenger car, one daily trip by customers in a passenger car, and two daily trips by employees in passenger cars. The site is located within the City of Riverbank Local Agency Formation Commission (LAFCO) adopted Sphere of Influence (SOI). The site is served by a private well and septic system and has access to County-maintained Crawford Road.