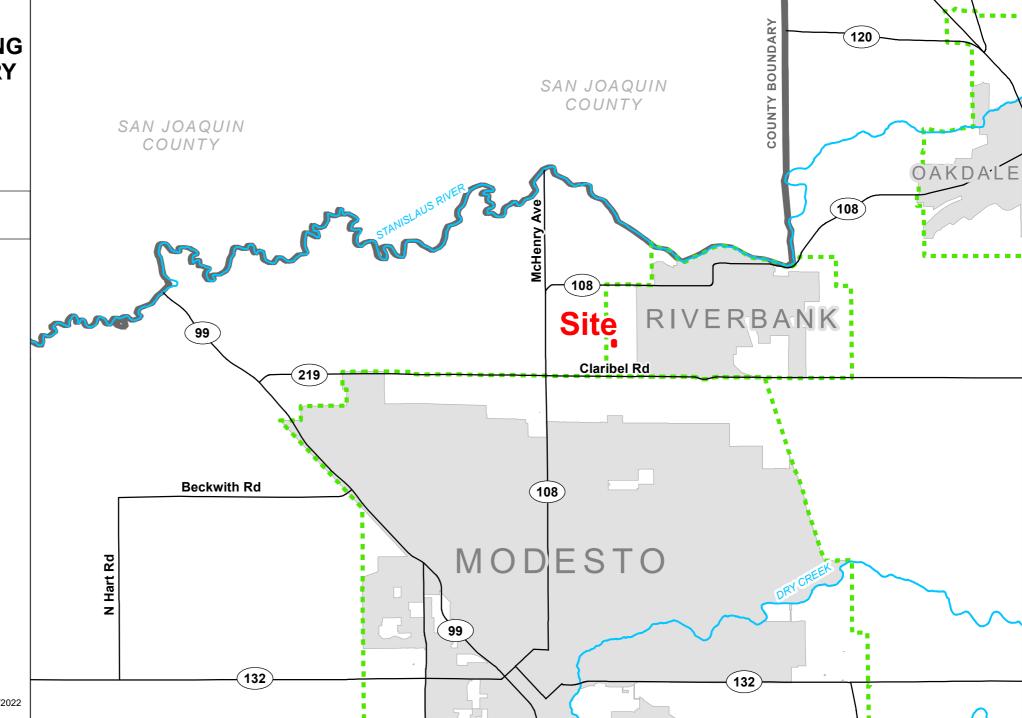

## AREA MAP

## LEGEND

Project Site

Sphere of Influence

City

------ Road

River

Source: Planning Department GIS

Date: 12/19/2022

Thank you for your cooperation. Please call (209) 525-6330 if you have any questions.

Applicant: Horizon Landscaping Wholesale Nursery

Project Location: 1367 Crawford Road, between Coffee and Oakdale Roads, in the Riverbank

area.

APN: 074-012-009

Williamson Act

Contract: N/A

General Plan: Agriculture

Current Zoning: General Agriculture (A-2-40)

Project Description: Request to establish a wholesale nursery and a landscaping contracting business on a 1.43-acre parcel in the General Agriculture (A-2-40) zoning district. Approximately 60% of the business will be associated with the wholesale nursery, 15% to landscaping installation, 20% to the installation of irrigation systems, and 5% to irrigation system maintenance. The operation of the nursery will consist of outdoor storage, irrigation and growing of nursery stocks including perennials, shrubs, and trees within potted containers. Ground cover plants in the form of no more than 50 flats of annual flowers and potting soil may be stored on-site. Small plants will arrive in flats of potted containers and then transferred into one, five and 15-gallon potted containers to mature. Once mature, they will be purchased by wholesale clients and installed by