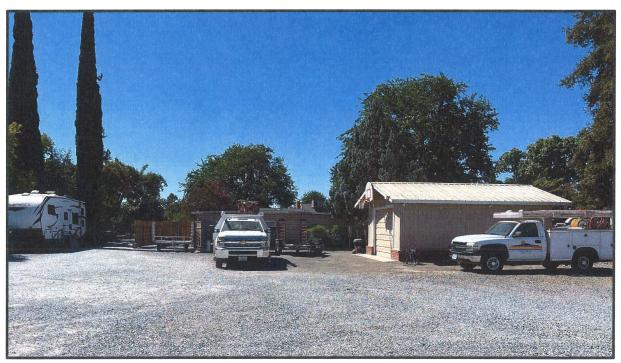

The project site is improved with a 3,600 square-foot single-family dwelling, three garages of 900, 416, and 735 square feet in size; a 640 square-foot recreational vehicle carport; a 2,107 square-foot pole barn; and a 100 square-foot shed. The project site is improved with landscaping consisting of turf, shrubs, and trees along Crawford Road, and screening trees along the eastern and western property lines. The site is also improved with graveled drive aisles and a 12 space parking area. The applicant proposes to use a 210 square-foot portion of the existing single-family dwelling as an office. No other on-site structures will be utilized as part of the wholesale nursery. Four pickup trucks with one open and three enclosed 14-foot-long trailers will be used to deliver, install, and maintain nursery stocks, landscaping materials, and irrigation materials. Irrigation equipment will be stored in the trailers. Traffic generated for the proposed business is estimated to be a maximum of four trips per-day in pickup trucks, up to two daily trips by the property owner in a passenger car, one daily trip by customers in a passenger car, and two daily trips by employees in passenger cars. The site is located within the City of Riverbank Local Agency Formation Commission (LAFCO) adopted Sphere of Influence (SOI). The site is served by a private well and septic system and has access to County-maintained Crawford Road.