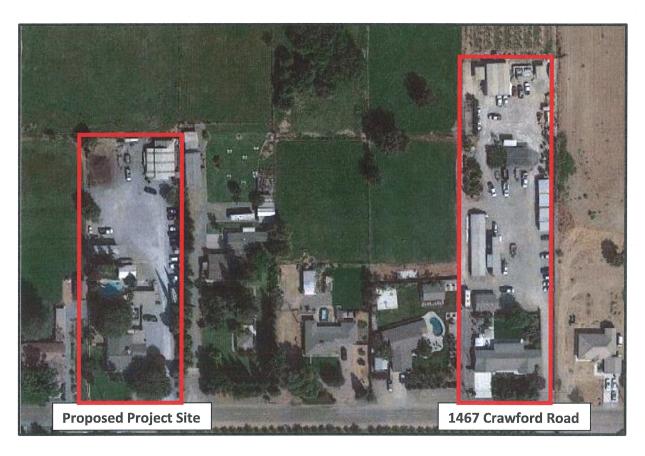

Thank you for your cooperation. Please call (209) 525-6330 if you have any questions.

Applicant: Horizon Landscaping Wholesale Nursery

Project Location: 1367 Crawford Road, between Coffee and Oakdale Roads, in the Riverbank

area.

APN: 074-012-009

Williamson Act

Contract: N/A

General Plan: Agriculture

Current Zoning: General Agriculture (A-2-40)

Project Description: Request to establish a wholesale nursery and a landscaping contracting business on a 1.43-acre parcel in the General Agriculture (A-2-40) zoning district. Approximately 60% of the business will be associated with the wholesale nursery, 15% to landscaping installation, 20% to the installation of irrigation systems, and 5% to irrigation system maintenance. The operation of the nursery will consist of outdoor storage, irrigation and growing of nursery stocks including perennials, shrubs, and trees within potted containers. Ground cover plants in the form of no more than 50 flats of annual flowers and potting soil may be stored on-site. Small plants will arrive in flats of potted containers and then transferred into one, five and 15-gallon potted containers to mature. Once mature, they will be purchased by wholesale clients and installed by

The project site is improved with a 3,600 square-foot single-family dwelling, three garages of 900, 416, and 735 square feet in size; a 640 square-foot recreational vehicle carport; a 2,107 square-foot pole barn; and a 100 square-foot shed. The project site is improved with landscaping consisting of turf, shrubs, and trees along Crawford Road, and screening trees along the eastern and western property lines. The site is also improved with graveled drive aisles and a 12 space parking area. The applicant proposes to use a 210 square-foot portion of the existing single-family dwelling as an office. No other on-site structures will be utilized as part of the wholesale nursery. Four pickup trucks with one open and three enclosed 14-foot-long trailers will be used to deliver, install, and maintain nursery stocks, landscaping materials, and irrigation materials. Irrigation equipment will be stored in the trailers. Traffic generated for the proposed business is estimated to be a maximum of four trips per-day in pickup trucks, up to two daily trips by the property owner in a passenger car, one daily trip by customers in a passenger car, and two daily trips by employees in passenger cars. The site is located within the City of Riverbank Local Agency Formation Commission (LAFCO) adopted Sphere of Influence (SOI). The site is served by a private well and septic system and has access to County-maintained Crawford Road.