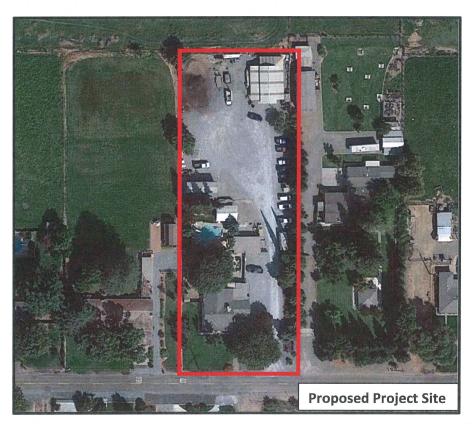

## UP PLN2022-0130

2022 AERIAL SITE MAP

LEGEND

Project Site

— Road

Canal

Source: Planning Department GIS

Date: 12/19/2022

The project site is improved with a 3,600 square-foot single-family dwelling, three garages of 900, 416, and 735 square feet in size; a 640 square-foot recreational vehicle carport; a 2,107 square-foot pole barn; and a 100 square-foot shed. The project site is improved with landscaping consisting of turf, shrubs, and trees along Crawford Road, and screening trees along the eastern and western property lines. The site is also improved with graveled drive aisles and a 12 space parking area. The applicant proposes to use a 210 square-foot portion of the existing single-family dwelling as an office. No other on-site structures will be utilized as part of the wholesale nursery. Four pickup trucks with one open and three enclosed 14-foot-long trailers will be used to deliver, install, and maintain nursery stocks, landscaping materials, and irrigation materials. Irrigation equipment will be stored in the trailers. Traffic generated for the proposed business is estimated to be a maximum of four trips per-day in pickup trucks, up to two daily trips by the property owner in a passenger car, one daily trip by customers in a passenger car, and two daily trips by employees in passenger cars. The site is located within the City of Riverbank Local Agency Formation Commission (LAFCO) adopted Sphere of Influence (SOI). The site is served by a private well and septic system and has access to County-maintained Crawford Road.