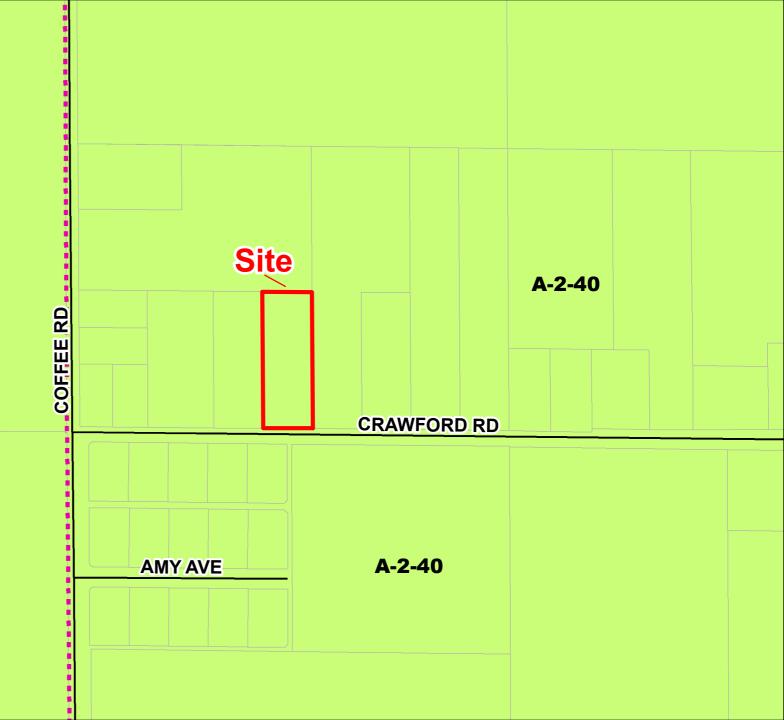

## UP PLN2022-0130

**A-2-40** 

**ZONING MAP** 

Sphere of Influence

Parcel

LEGEND

— Road

**Zoning Designation** 

General Agriculture 40 Acre

N 0 500 ft
0 100 m

Source: Planning Department GIS Date: 12/19/2022

area.

APN: 074-012-009

Williamson Act

Contract: N/A

General Plan: Agriculture

Current Zoning: General Agriculture (A-2-40)

Project Description: Request to establish a wholesale nursery and a landscaping contracting business on a 1.43-acre parcel in the General Agriculture (A-2-40) zoning district. Approximately 60% of the business will be associated with the wholesale nursery, 15% to landscaping installation, 20% to the installation of irrigation systems, and 5% to irrigation system maintenance. The operation of the nursery will consist of outdoor storage, irrigation and growing of nursery stocks including perennials, shrubs, and trees within potted containers. Ground cover plants in the form of no more than 50 flats of annual flowers and potting soil may be stored on-site. Small plants will arrive in flats of potted containers and then transferred into one, five and 15-gallon potted containers to mature. Once mature, they will be purchased by wholesale clients and installed by