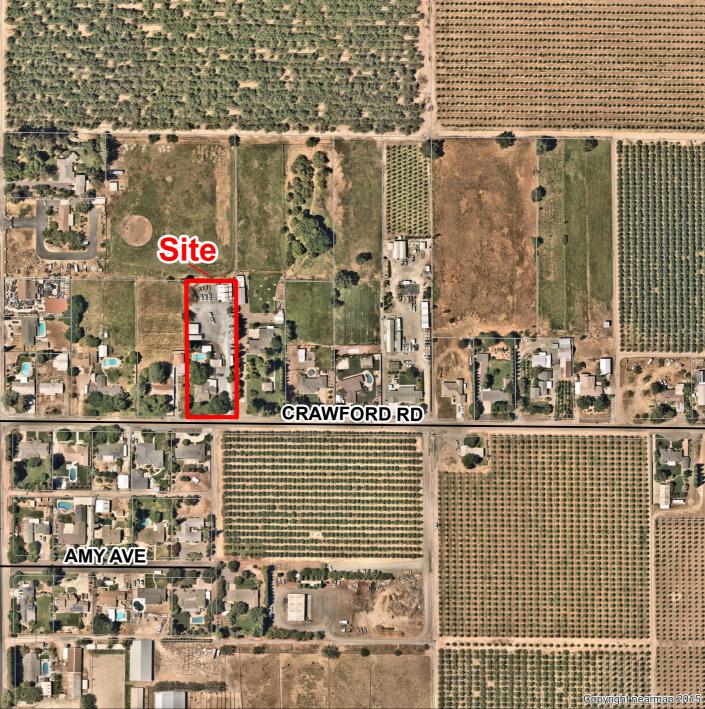

Thank you for your cooperation. Please call (209) 525-6330 if you have any questions.

Applicant: Horizon Landscaping Wholesale Nursery

Project Location: 1367 Crawford Road, between Coffee and Oakdale Roads, in the Riverbank

area.

APN: 074-012-009

Williamson Act

Contract: N/A

General Plan: Agriculture

Current Zoning: General Agriculture (A-2-40)

Project Description: Request to establish a wholesale nursery and a landscaping contracting business on a 1.43-acre parcel in the General Agriculture (A-2-40) zoning district. Approximately 60% of the business will be associated with the wholesale nursery, 15% to landscaping installation, 20% to the installation of irrigation systems, and 5% to irrigation system maintenance. The operation of the nursery will consist of outdoor storage, irrigation and growing of nursery stocks including perennials, shrubs, and trees within potted containers. Ground cover plants in the form of no more than 50 flats of annual flowers and potting soil may be stored on-site. Small plants will arrive in flats of potted containers and then transferred into one, five and 15-gallon potted containers to mature. Once mature, they will be purchased by wholesale clients and installed by

The project site is improved with a 3,600 square-foot single-family dwelling, three garages of 900, 416, and 735 square feet in size; a 640 square-foot recreational vehicle carport; a 2,107 square-foot pole barn; and a 100 square-foot shed. The project site is improved with landscaping consisting of turf, shrubs, and trees along Crawford Road, and screening trees along the eastern and western property lines. The site is also improved with graveled drive aisles and a 12 space parking area. The applicant proposes to use a 210 square-foot portion of the existing single-family dwelling as an office. No other on-site structures will be utilized as part of the wholesale nursery. Four pickup trucks with one open and three enclosed 14-foot-long trailers will be used to deliver, install, and maintain nursery stocks, landscaping materials, and irrigation materials. Irrigation equipment will be stored in the trailers. Traffic generated for the proposed business is estimated to be a maximum of four trips per-day in pickup trucks, up to two daily trips by the property owner in a passenger car, one daily trip by customers in a passenger car, and two daily trips by employees in passenger cars. The site is located within the City of Riverbank Local Agency Formation Commission (LAFCO) adopted Sphere of Influence (SOI). The site is served by a private well and septic system and has access to County-maintained Crawford Road.