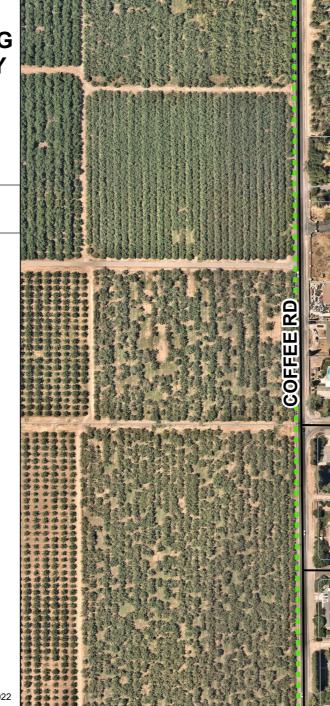

## UP PLN2022-0130

2022 AERIAL AREA MAP

LEGEND

Project Site

Sphere of Influence

- Road

N 0 500f

Source: Planning Department GIS

Date: 12/19/2022

## UP PLN2022-0130

2022 AERIAL SITE MAP

LEGEND

Project Site

— Road

Canal

Source: Planning Department GIS

Date: 12/19/2022