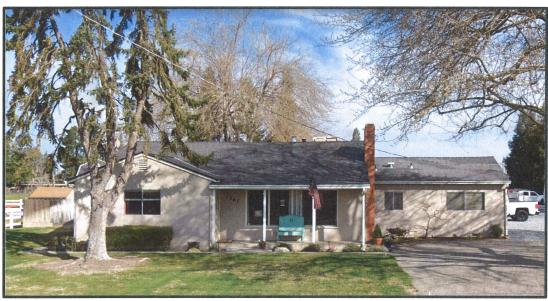

The project site is improved with a 3,600 square-foot single-family dwelling, three garages of 900, 416, and 735 square feet in size; a 640 square-foot recreational vehicle carport; a 2,107 square-foot pole barn; and a 100 square-foot shed. The project site is improved with landscaping consisting of turf, shrubs, and trees along Crawford Road, and screening trees along the eastern and western property lines. The site is also improved with graveled drive aisles and a 12 space parking area. The applicant proposes to use a 210 square-foot portion of the existing single-family dwelling as an office. No other on-site structures will be utilized as part of the wholesale nursery. Four pickup trucks with one open and three enclosed 14-foot-long trailers will be used to deliver, install, and maintain nursery stocks, landscaping materials, and irrigation materials. Irrigation equipment will be stored in the trailers. Traffic generated for the proposed business is estimated to be a maximum of four trips per-day in pickup trucks, up to two daily trips by the property owner in a passenger car, one daily trip by customers in a passenger car, and two daily trips by employees in passenger cars. The site is located within the City of Riverbank Local Agency Formation Commission (LAFCO) adopted Sphere of Influence (SOI). The site is served by a private well and septic system and has access to County-maintained Crawford Road.