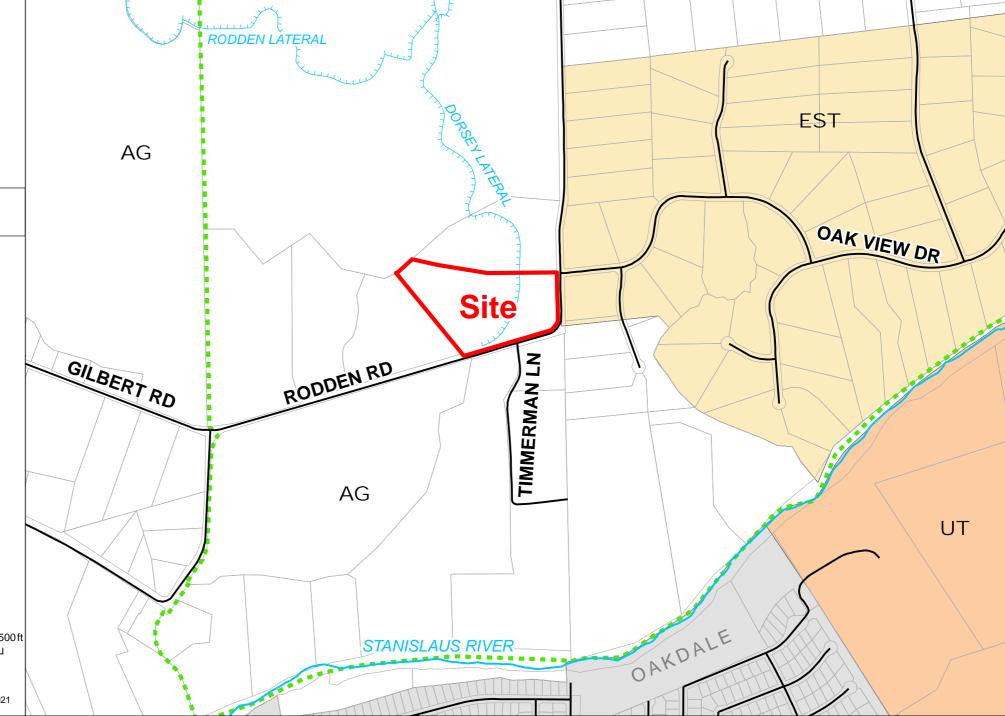

Thank you for your cooperation. Please call (209) 525-6330 if you have any questions.

Applicant: Kristi Anthony, Velociter Wireless, Inc.

Project Location: 8225 Rodden Road, west of North Oaks Drive, north of the Stanislaus River

and the City of Oakdale, in the community of Valley Home

APN: 006-010-065

Williamson Act

Contract: N/A

General Plan: Agriculture

Current Zoning: General Agriculture (A-2-40)

Project Description: Request to permit an existing wireless communication facility on a 12.19± acre parcel in the General Agriculture (A-2-40) zoning district. This proposal includes an existing 70-foot lattice-style tower used to deliver broadband internet. In accordance with Section 21.91.020(B) of the County Code, a use permit would be required for a lattice-style communication tower. The existing tower did not receive appropriate land use entitlements or building permits prior to construction. As such, a use permit is required to operate the existing unmanned communication facility. The existing tower is improved with seventeen antennas placed between the 40 and 70-foot centerlines and is connected to an existing utility cabinet located adjacent to the tower on the ground. The tower is setback approximately 295± feet from the nearest adjacent residential structure. No fencing around the perimeter of the tower is proposed. The project site is

| ASSESSOR'S PARCE                                                            | L NUMBER(S): Book Page 010 Parcel 005                                                                           |
|-----------------------------------------------------------------------------|-----------------------------------------------------------------------------------------------------------------|
| Additional parcel numbers:<br>Project Site Address<br>or Physical Location: |                                                                                                                 |
|                                                                             |                                                                                                                 |
| Property Area:                                                              | Acres:12.19 or Square feet:                                                                                     |
|                                                                             | Use: (Explain existing and previous land use(s) of site for the last ten years)                                 |
| List any known previous project name, type of project, a                    | projects approved for this site, such as a Use Permit, Parcel Map, etc.: (Please identify and date of approval) |
|                                                                             | oning:                                                                                                          |
| (if applicable)                                                             |                                                                                                                 |
| ADJACENT LAND US<br>direction of the project site)                          | <b>SE:</b> (Describe adjacent land uses within 1,320 feet (1/4 mile) and/or two parcels in each                 |
| East: Orchan                                                                | ds                                                                                                              |
| West: Orchan                                                                | dS                                                                                                              |
|                                                                             | ts field                                                                                                        |
| South: Orchar                                                               |                                                                                                                 |
| WILLIAMSON ACT CO                                                           |                                                                                                                 |
| 10                                                                          | NIRACI:                                                                                                         |
| Yes No 🗵                                                                    | Is the property currently under a Williamson Act Contract?  Contract Number:                                    |
| ~                                                                           | If yes, has a Notice of Non-Renewal been filed?                                                                 |
|                                                                             | Date Filed:                                                                                                     |