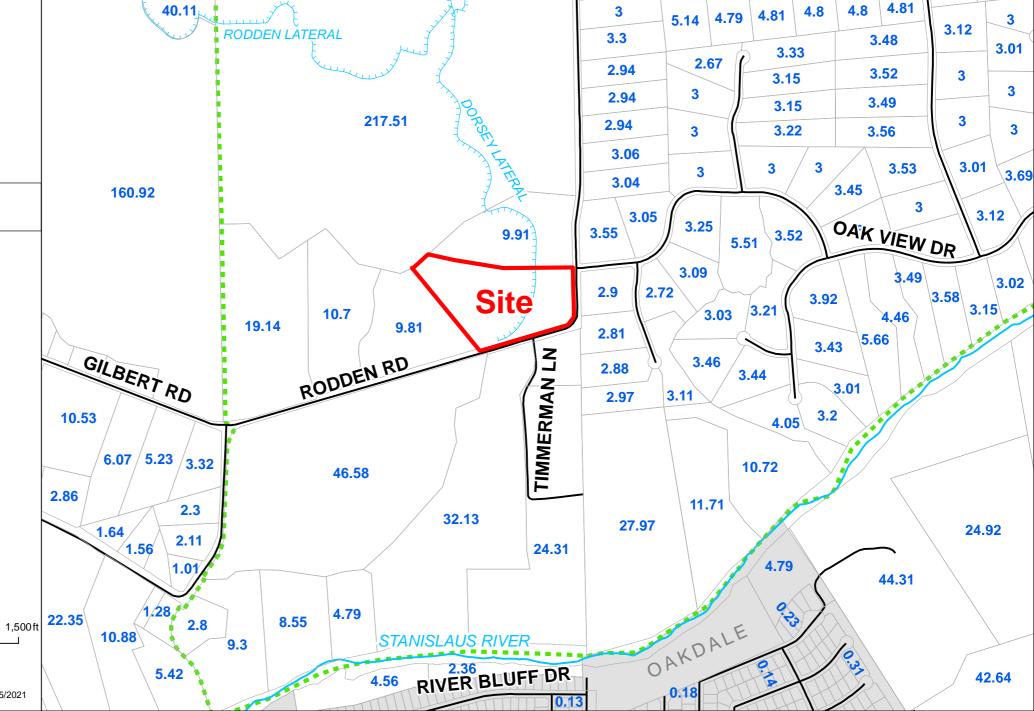

and the City of Oakdale, in the community of Valley Home

APN: 006-010-065

Williamson Act

Contract: N/A

General Plan: Agriculture

Current Zoning: General Agriculture (A-2-40)

Project Description: Request to permit an existing wireless communication facility on a 12.19± acre parcel in the General Agriculture (A-2-40) zoning district. This proposal includes an existing 70-foot lattice-style tower used to deliver broadband internet. In accordance with Section 21.91.020(B) of the County Code, a use permit would be required for a lattice-style communication tower. The existing tower did not receive appropriate land use entitlements or building permits prior to construction. As such, a use permit is required to operate the existing unmanned communication facility. The existing tower is improved with seventeen antennas placed between the 40 and 70-foot centerlines and is connected to an existing utility cabinet located adjacent to the tower on the ground. The tower is setback approximately 295± feet from the nearest adjacent residential structure. No fencing around the perimeter of the tower is proposed. The project site is

#### UP PLN2021-0071

2017 AERIAL AREA MAP

#### LEGEND

—— Road

River

\_\_\_\_

Canal

Source: Planning Department GIS

Date: 8/25/2021

UP PLN2021-0071