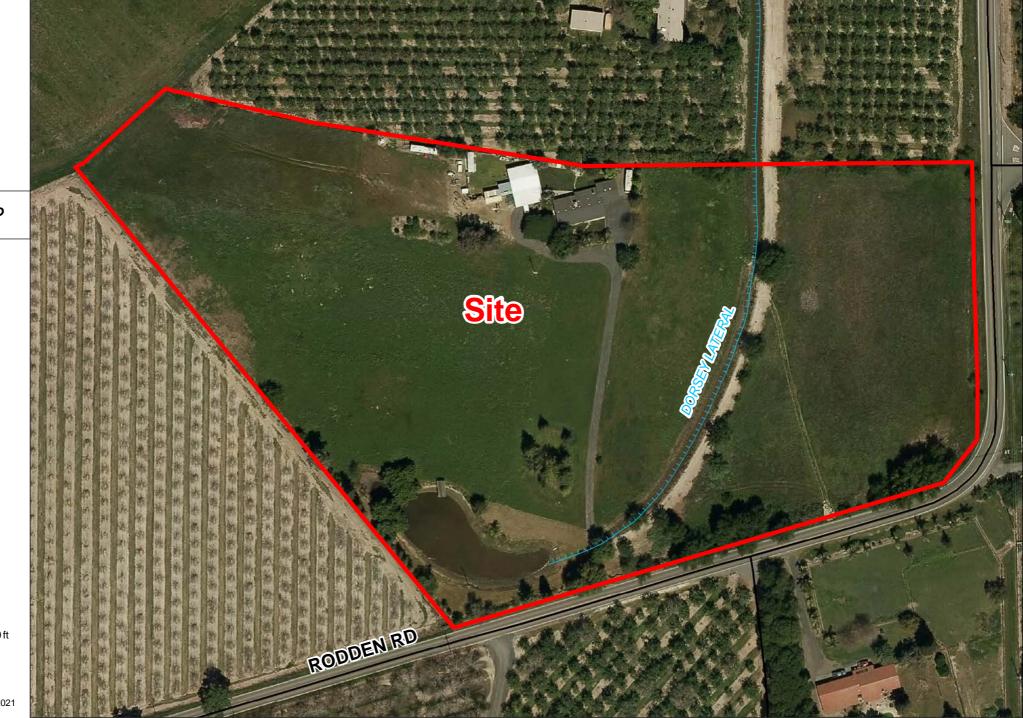

and the City of Oakdale, in the community of Valley Home

APN: 006-010-065

Williamson Act

Contract: N/A

General Plan: Agriculture

Current Zoning: General Agriculture (A-2-40)

Project Description: Request to permit an existing wireless communication facility on a 12.19± acre parcel in the General Agriculture (A-2-40) zoning district. This proposal includes an existing 70-foot lattice-style tower used to deliver broadband internet. In accordance with Section 21.91.020(B) of the County Code, a use permit would be required for a lattice-style communication tower. The existing tower did not receive appropriate land use entitlements or building permits prior to construction. As such, a use permit is required to operate the existing unmanned communication facility. The existing tower is improved with seventeen antennas placed between the 40 and 70-foot centerlines and is connected to an existing utility cabinet located adjacent to the tower on the ground. The tower is setback approximately 295± feet from the nearest adjacent residential structure. No fencing around the perimeter of the tower is proposed. The project site is

improved with a single-family dwelling, storage shed and pond. The project site is served by private well and septic system and has access to County-maintained Rodden Road.

Full document with attachments available for viewing at: <a href="http://www.stancounty.com/planning/pl/act-projects.shtm">http://www.stancounty.com/planning/pl/act-projects.shtm</a>

## UP PLN2021-0071

AREA MAP

#### LEGEND

Project Site

Sphere of Influence

City

----- Road

---- River

Source: Planning Department GIS

Date: 8/25/2021