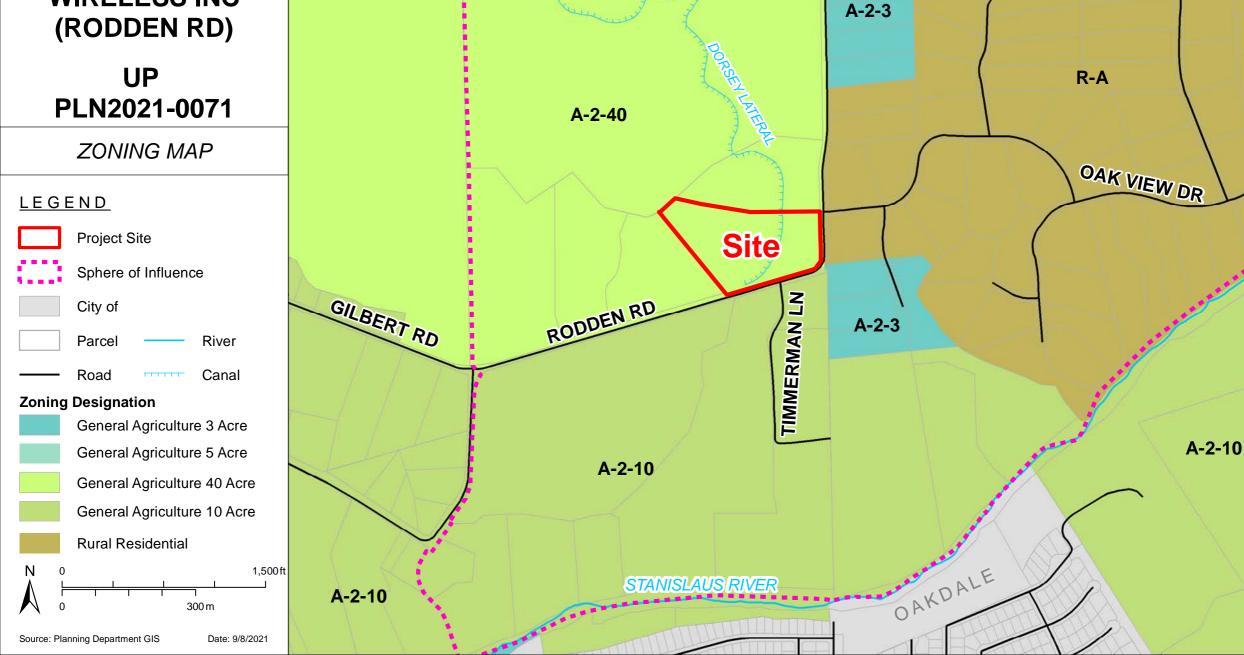

## UP PLN2021-0071

AREA MAP

#### LEGEND

Project Site

Sphere of Influence

City

----- Road

---- River

Source: Planning Department GIS

Date: 8/25/2021

and the City of Oakdale, in the community of Valley Home

APN: 006-010-065

Williamson Act

Contract: N/A

General Plan: Agriculture

Current Zoning: General Agriculture (A-2-40)

Project Description: Request to permit an existing wireless communication facility on a 12.19± acre parcel in the General Agriculture (A-2-40) zoning district. This proposal includes an existing 70-foot lattice-style tower used to deliver broadband internet. In accordance with Section 21.91.020(B) of the County Code, a use permit would be required for a lattice-style communication tower. The existing tower did not receive appropriate land use entitlements or building permits prior to construction. As such, a use permit is required to operate the existing unmanned communication facility. The existing tower is improved with seventeen antennas placed between the 40 and 70-foot centerlines and is connected to an existing utility cabinet located adjacent to the tower on the ground. The tower is setback approximately 295± feet from the nearest adjacent residential structure. No fencing around the perimeter of the tower is proposed. The project site is