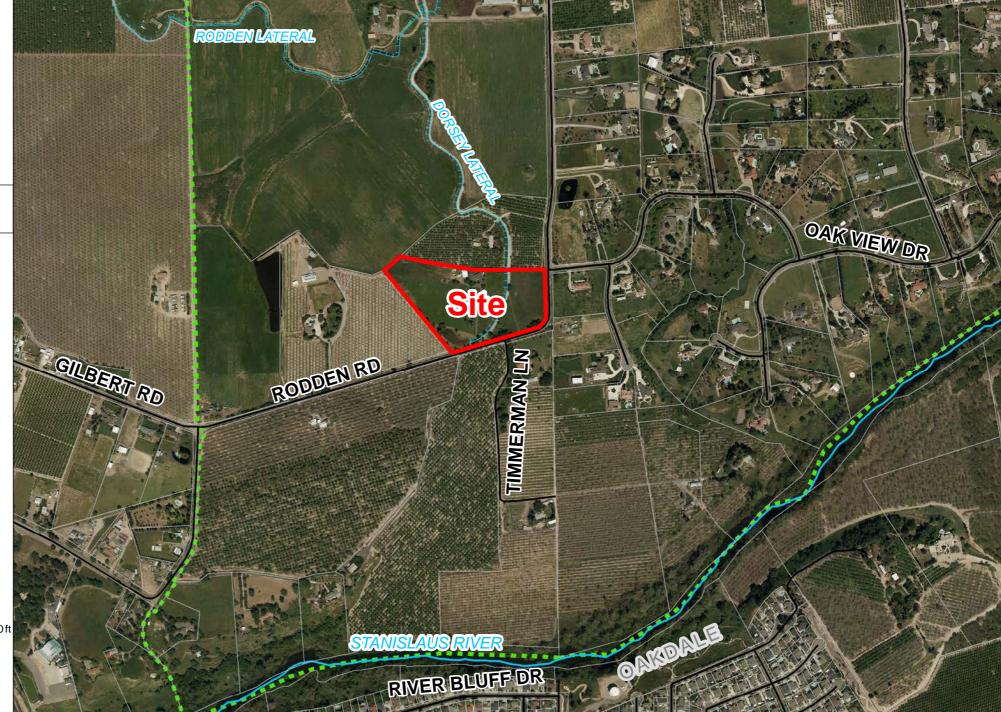

#### UP PLN2021-0071

2017 AERIAL AREA MAP

#### LEGEND

—— Road

River

\_\_\_\_

Canal

Source: Planning Department GIS

Date: 8/25/2021

UP PLN2021-0071

2017 AERIAL SITE MAP

LEGEND

Project Site

----- Road

Canal

Source: Planning Department GIS

Date: 8/25/2021

MySitePlan