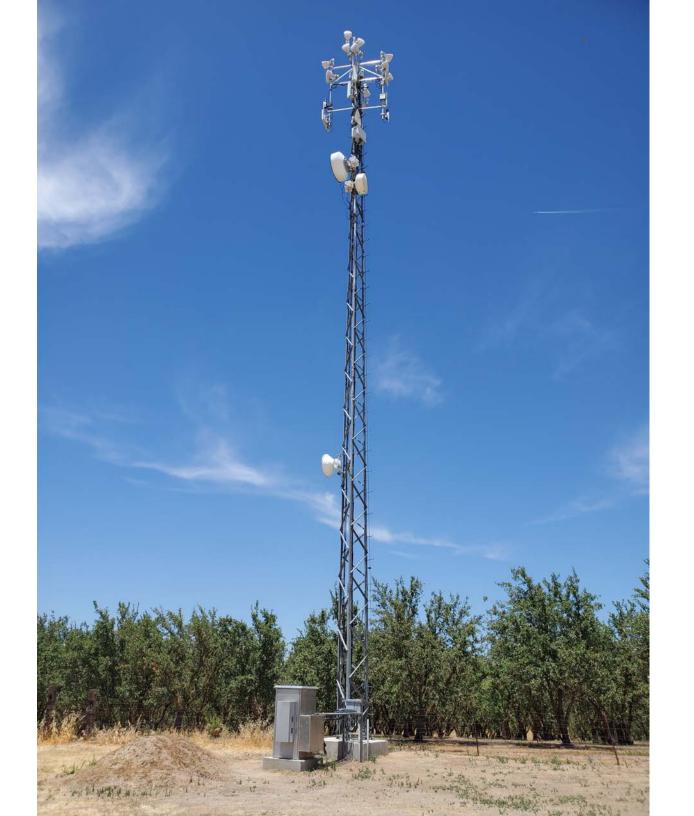

and the City of Oakdale, in the community of Valley Home

APN: 006-010-065

Williamson Act

Contract: N/A

General Plan: Agriculture

Current Zoning: General Agriculture (A-2-40)

Project Description: Request to permit an existing wireless communication facility on a 12.19± acre parcel in the General Agriculture (A-2-40) zoning district. This proposal includes an existing 70-foot lattice-style tower used to deliver broadband internet. In accordance with Section 21.91.020(B) of the County Code, a use permit would be required for a lattice-style communication tower. The existing tower did not receive appropriate land use entitlements or building permits prior to construction. As such, a use permit is required to operate the existing unmanned communication facility. The existing tower is improved with seventeen antennas placed between the 40 and 70-foot centerlines and is connected to an existing utility cabinet located adjacent to the tower on the ground. The tower is setback approximately 295± feet from the nearest adjacent residential structure. No fencing around the perimeter of the tower is proposed. The project site is