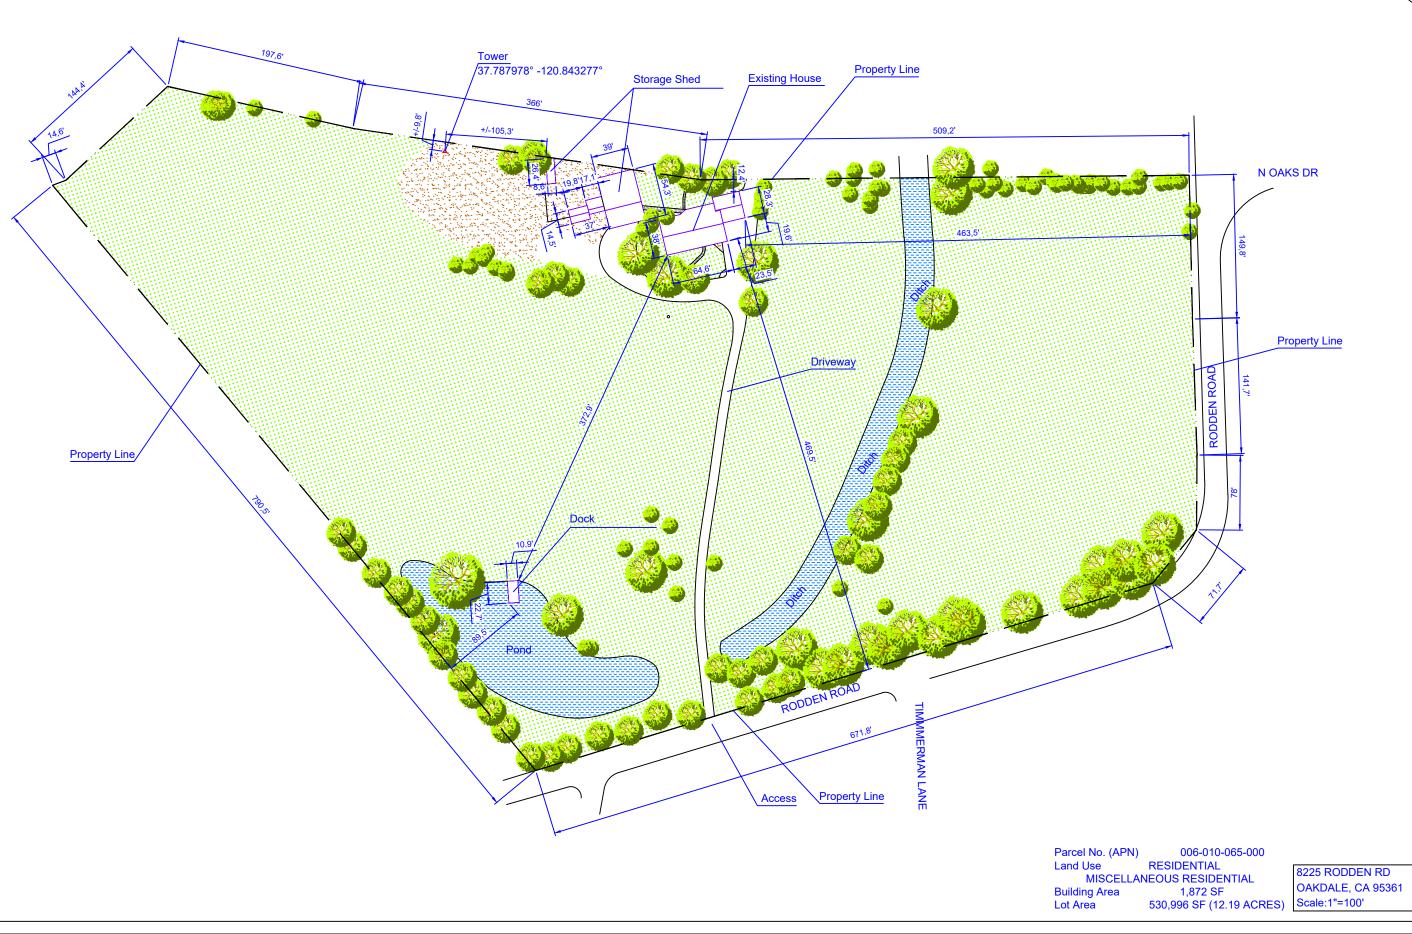

and the City of Oakdale, in the community of Valley Home

APN: 006-010-065

Williamson Act

Contract: N/A

General Plan: Agriculture

Current Zoning: General Agriculture (A-2-40)

Project Description: Request to permit an existing wireless communication facility on a 12.19± acre parcel in the General Agriculture (A-2-40) zoning district. This proposal includes an existing 70-foot lattice-style tower used to deliver broadband internet. In accordance with Section 21.91.020(B) of the County Code, a use permit would be required for a lattice-style communication tower. The existing tower did not receive appropriate land use entitlements or building permits prior to construction. As such, a use permit is required to operate the existing unmanned communication facility. The existing tower is improved with seventeen antennas placed between the 40 and 70-foot centerlines and is connected to an existing utility cabinet located adjacent to the tower on the ground. The tower is setback approximately 295± feet from the nearest adjacent residential structure. No fencing around the perimeter of the tower is proposed. The project site is

improved with a single-family dwelling, storage shed and pond. The project site is served by private well and septic system and has access to County-maintained Rodden Road.

Full document with attachments available for viewing at: <a href="http://www.stancounty.com/planning/pl/act-projects.shtm">http://www.stancounty.com/planning/pl/act-projects.shtm</a>

| ASSESSOR'S PARCE                                                            | L NUMBER(S): Book Page 010 Parcel 005                                                                           |
|-----------------------------------------------------------------------------|-----------------------------------------------------------------------------------------------------------------|
| Additional parcel numbers:<br>Project Site Address<br>or Physical Location: |                                                                                                                 |
|                                                                             |                                                                                                                 |
| Property Area:                                                              | Acres:12.19 or Square feet:                                                                                     |
|                                                                             | Use: (Explain existing and previous land use(s) of site for the last ten years)                                 |
| List any known previous project name, type of project, a                    | projects approved for this site, such as a Use Permit, Parcel Map, etc.: (Please identify and date of approval) |
|                                                                             | oning:                                                                                                          |
| (if applicable)                                                             |                                                                                                                 |
| ADJACENT LAND US<br>direction of the project site)                          | <b>SE:</b> (Describe adjacent land uses within 1,320 feet (1/4 mile) and/or two parcels in each                 |
| East: Orchan                                                                | ds                                                                                                              |
| West: Orchan                                                                | dS                                                                                                              |
|                                                                             | ts field                                                                                                        |
| South: Orchar                                                               |                                                                                                                 |
| WILLIAMSON ACT CO                                                           |                                                                                                                 |
| 10                                                                          | NIRACI:                                                                                                         |
| Yes No 🗵                                                                    | Is the property currently under a Williamson Act Contract?  Contract Number:                                    |
| ~                                                                           | If yes, has a Notice of Non-Renewal been filed?                                                                 |
|                                                                             | Date Filed:                                                                                                     |