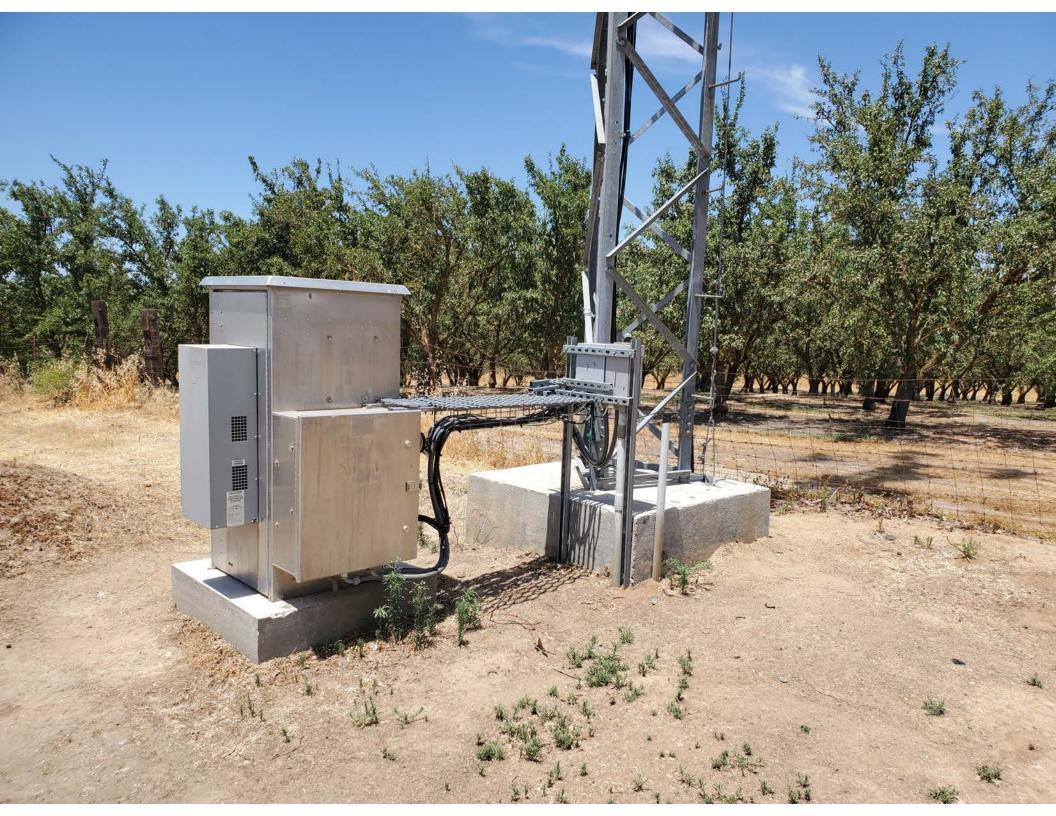

and the City of Oakdale, in the community of Valley Home

APN: 006-010-065

Williamson Act

Contract: N/A

General Plan: Agriculture

Current Zoning: General Agriculture (A-2-40)

Project Description: Request to permit an existing wireless communication facility on a 12.19± acre parcel in the General Agriculture (A-2-40) zoning district. This proposal includes an existing 70-foot lattice-style tower used to deliver broadband internet. In accordance with Section 21.91.020(B) of the County Code, a use permit would be required for a lattice-style communication tower. The existing tower did not receive appropriate land use entitlements or building permits prior to construction. As such, a use permit is required to operate the existing unmanned communication facility. The existing tower is improved with seventeen antennas placed between the 40 and 70-foot centerlines and is connected to an existing utility cabinet located adjacent to the tower on the ground. The tower is setback approximately 295± feet from the nearest adjacent residential structure. No fencing around the perimeter of the tower is proposed. The project site is