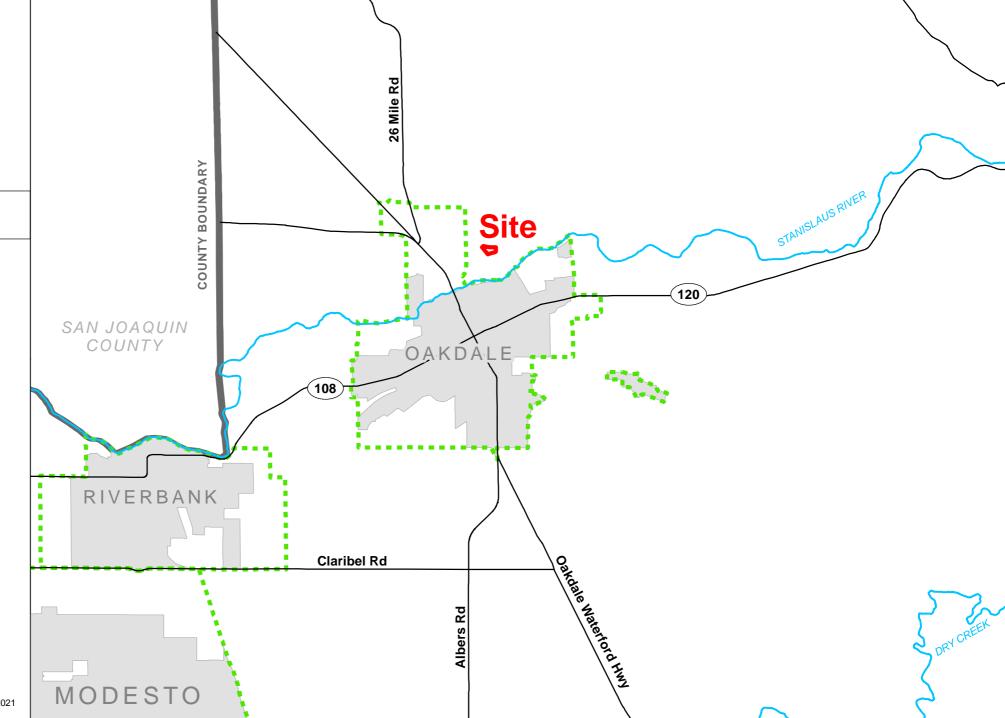

Thank you for your cooperation. Please call (209) 525-6330 if you have any questions.

Applicant: Kristi Anthony, Velociter Wireless, Inc.

Project Location: 8225 Rodden Road, west of North Oaks Drive, north of the Stanislaus River

and the City of Oakdale, in the community of Valley Home

APN: 006-010-065

Williamson Act

Contract: N/A

General Plan: Agriculture

Current Zoning: General Agriculture (A-2-40)

Project Description: Request to permit an existing wireless communication facility on a 12.19± acre parcel in the General Agriculture (A-2-40) zoning district. This proposal includes an existing 70-foot lattice-style tower used to deliver broadband internet. In accordance with Section 21.91.020(B) of the County Code, a use permit would be required for a lattice-style communication tower. The existing tower did not receive appropriate land use entitlements or building permits prior to construction. As such, a use permit is required to operate the existing unmanned communication facility. The existing tower is improved with seventeen antennas placed between the 40 and 70-foot centerlines and is connected to an existing utility cabinet located adjacent to the tower on the ground. The tower is setback approximately 295± feet from the nearest adjacent residential structure. No fencing around the perimeter of the tower is proposed. The project site is