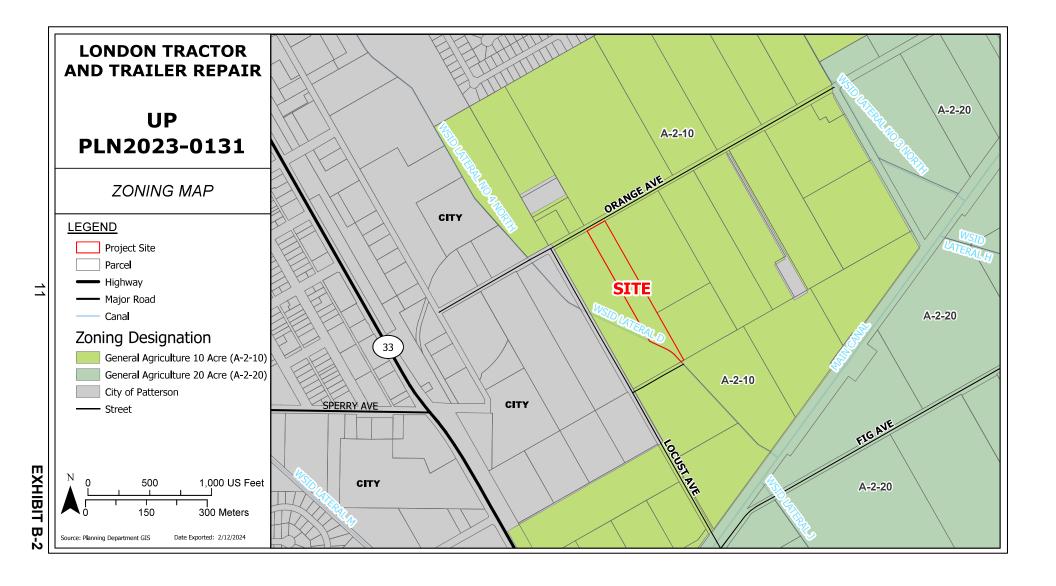

#### **ZONING ORDINANCE CONSISTENCY**

The site is currently zoned General Agriculture (A-2-10). In accordance with Section 21.20.020(B) of the Stanislaus County Zoning Ordinance, Tier Two uses, agriculture-related commercial and industrial uses, may be allowed when the Planning Commission makes the following findings: