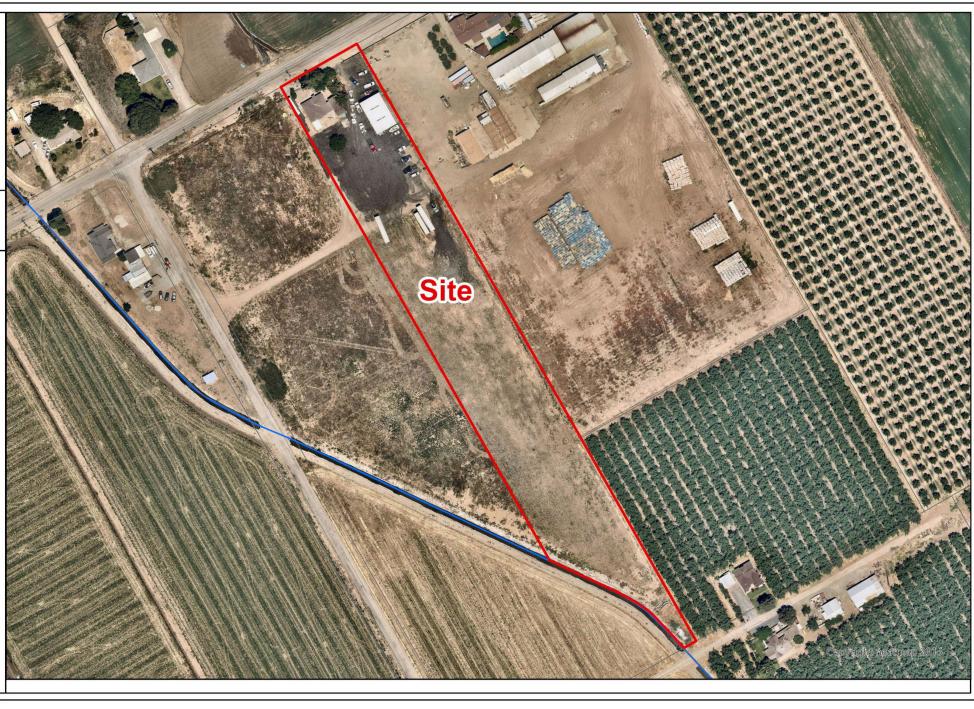

The equipment repair business will utilize an existing 2,680± square-foot shop building to make repairs to equipment consisting of a mix of tractors, flat bed trailers, and box trailers utilized by local farmers within the surrounding area. The applicant proposes that 50% of their business will consist of the repair of tractors and 50% of the repair of trailers; however, 100% of the equipment repaired will include equipment used in farming or in the provision of services directly to farmers, such as for hauling raw produce. The project proposes to develop a total of seven graveled parking spaces for passenger vehicles, and a 1.5± acre graveled area which will serve as an outdoor staging area for storage of equipment awaiting repair. No goods will be manufactured or sold on-site. The remaining 2.89± acres of the property will remain vacant and unimproved. The parcel is currently bound along the east and north property lines with an existing six-foot-tall chain link fence, with slats installed in the fence along the road right-of-way frontage; however, the applicant proposes to enclose the equipment staging area on the southern and western boundary by installing a new six-foot-tall chain-link fence. No lighting or signage is proposed. Building permits for the change of occupancy of the shop building, and construction of an office and restrooms within the shop, will be required as a condition of approval.

#### SITE DESCRIPTION

The  $4.39\pm$  acre project site is located at 342 Orange Ave, between Locust Avenue and Sycamore Avenue, within the City of Patterson's Local Agency Formation Commission's (LAFCO)-adopted Sphere of Influence (SOI) (see Exhibit B – *Maps and Site Plan*). The project site is currently improved with a  $1,414\pm$  square-foot single-family dwelling, a  $224\pm$  square-foot bunk house, a  $144\pm$  square-foot residential storage building, and a  $2,680\pm$  square-foot shop building. The balance of the property is currently vacant and unimproved. The project site is currently served by an existing private well and septic system.

The project site currently receives access to County-maintained Orange Avenue via an existing 20-foot-wide asphalt horse-shoe shaped driveway.

Surrounding land uses include a fruit drying and packaging company to the east; commercial development, the Patterson Water District Lateral "D" canal, and City of Patterson to the west; residential development to the north; and irrigated agriculture and scattered single-family dwellings in all directions.