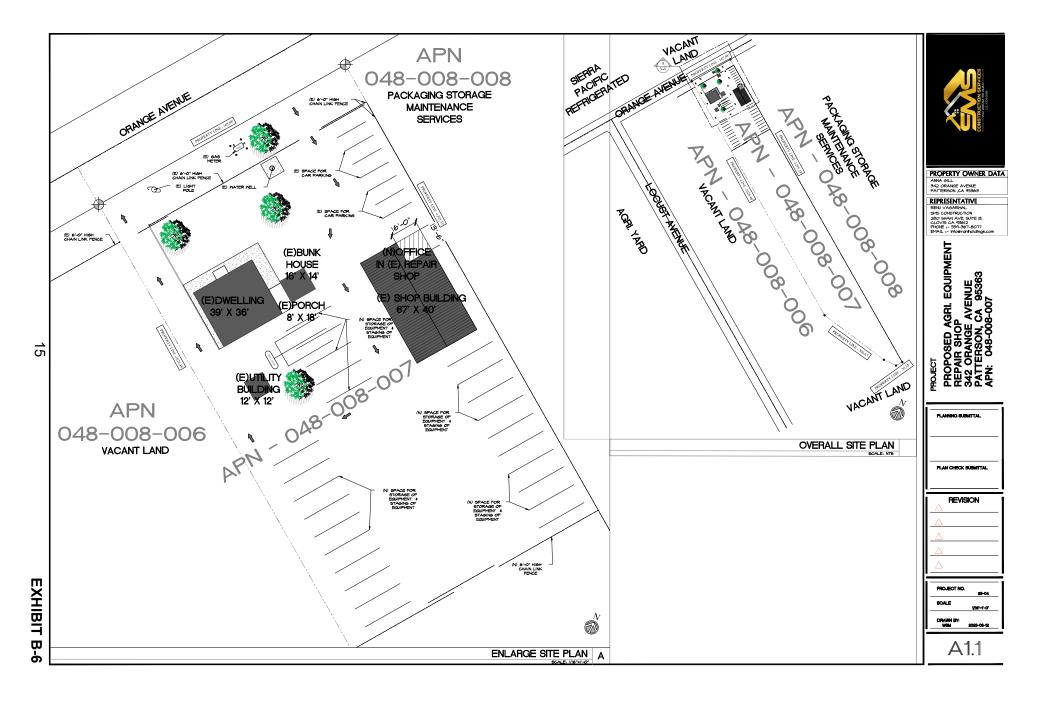

#### SITE DESCRIPTION

The  $4.39\pm$  acre project site is located at 342 Orange Ave, between Locust Avenue and Sycamore Avenue, within the City of Patterson's Local Agency Formation Commission's (LAFCO)-adopted Sphere of Influence (SOI) (see Exhibit B – *Maps and Site Plan*). The project site is currently improved with a  $1,414\pm$  square-foot single-family dwelling, a  $224\pm$  square-foot bunk house, a  $144\pm$  square-foot residential storage building, and a  $2,680\pm$  square-foot shop building. The balance of the property is currently vacant and unimproved. The project site is currently served by an existing private well and septic system.

The project site currently receives access to County-maintained Orange Avenue via an existing 20-foot-wide asphalt horse-shoe shaped driveway.

Surrounding land uses include a fruit drying and packaging company to the east; commercial development, the Patterson Water District Lateral "D" canal, and City of Patterson to the west; residential development to the north; and irrigated agriculture and scattered single-family dwellings in all directions.