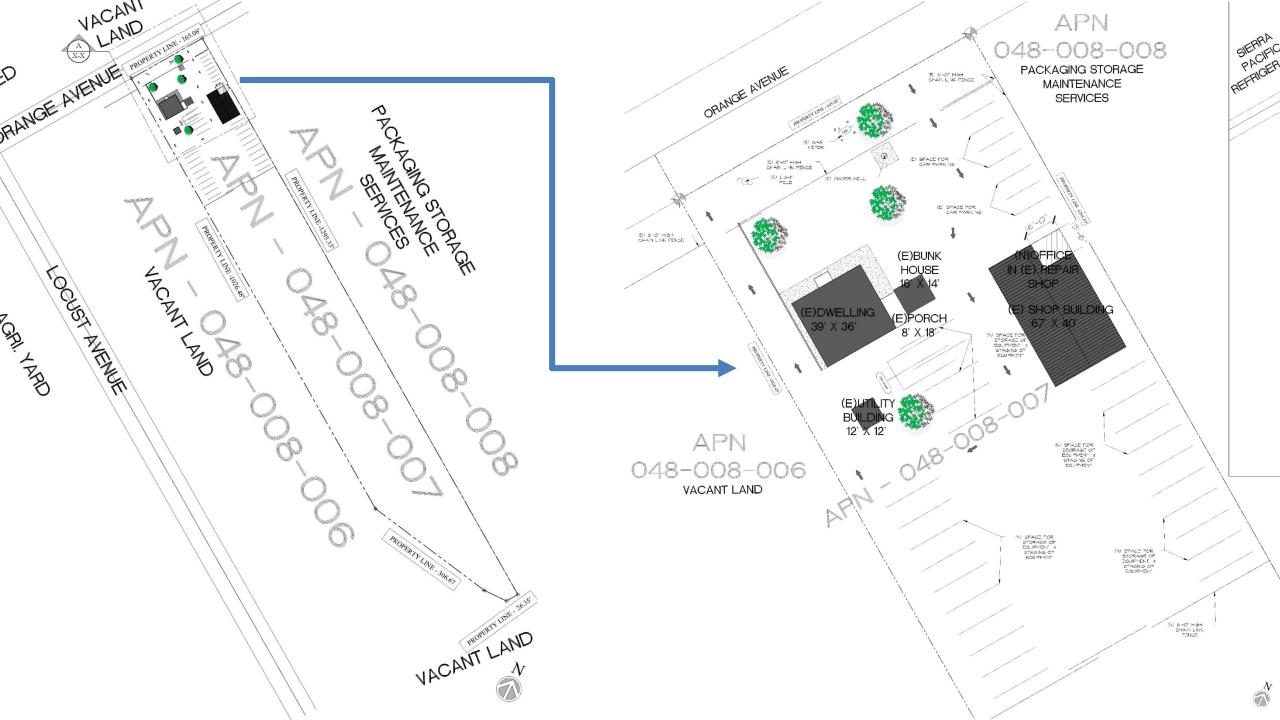

#### SITE DESCRIPTION

The  $4.39\pm$  acre project site is located at 342 Orange Ave, between Locust Avenue and Sycamore Avenue, within the City of Patterson's Local Agency Formation Commission's (LAFCO)-adopted Sphere of Influence (SOI) (see Exhibit B – *Maps and Site Plan*). The project site is currently improved with a  $1,414\pm$  square-foot single-family dwelling, a  $224\pm$  square-foot bunk house, a  $144\pm$  square-foot residential storage building, and a  $2,680\pm$  square-foot shop building. The balance of the property is currently vacant and unimproved. The project site is currently served by an existing private well and septic system.

The project site currently receives access to County-maintained Orange Avenue via an existing 20-foot-wide asphalt horse-shoe shaped driveway.

Surrounding land uses include a fruit drying and packaging company to the east; commercial development, the Patterson Water District Lateral "D" canal, and City of Patterson to the west; residential development to the north; and irrigated agriculture and scattered single-family dwellings in all directions.

Appendix A of the Stanislaus County General Plan Agricultural Element includes guidelines for the implementation of agricultural buffers applicable to new and expanding non-agricultural uses within or adjacent to the A-2 zoning district. The purpose of these guidelines is to protect the long-term health of agriculture by minimizing conflicts such as spray drift and trespassing resulting from the interaction of agricultural and non-agricultural uses. These guidelines state that all projects shall incorporate a minimum 150-foot-wide buffer setback; projects which propose people-intensive outdoor activities, such as athletic fields, shall incorporate a minimum 300-footwide buffer setback. As this is a Tier Two use, if not considered people-intensive by the Planning Commission, the project is not subject to agricultural buffers. The facility will have two employees and expects two to five customer visits per-day. All repair activities are proposed to take place indoors. The project was referred to the Stanislaus County Agricultural Commissioner, and no comments have been received to date. Therefore, staff believes the project can be considered low people-intensive, thus not subject to the County's Agricultural Buffer requirements. If the project were to be considered people intensive, the project meets the 150-foot setback to the parcels to the north, south, and east, includes a reduced buffer of 10-feet to the west, and will provide the necessary fencing for compliance with the buffer standards.