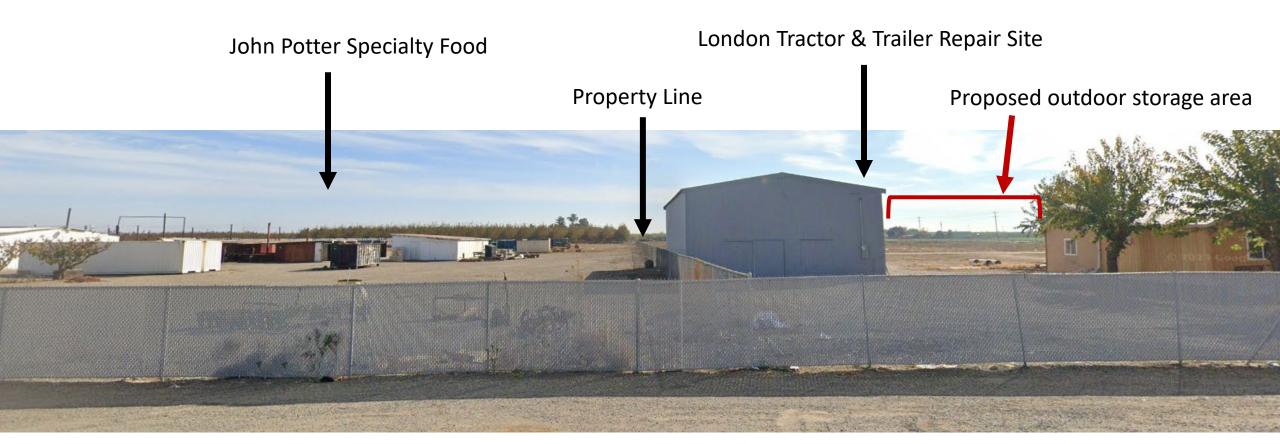

The equipment repair business will utilize an existing 2,680± square-foot shop building to make repairs to equipment consisting of a mix of tractors, flat bed trailers, and box trailers utilized by local farmers within the surrounding area. The applicant proposes that 50% of their business will consist of the repair of tractors and 50% of the repair of trailers; however, 100% of the equipment repaired will include equipment used in farming or in the provision of services directly to farmers, such as for hauling raw produce. The project proposes to develop a total of seven graveled parking spaces for passenger vehicles, and a 1.5± acre graveled area which will serve as an outdoor staging area for storage of equipment awaiting repair. No goods will be manufactured or sold on-site. The remaining 2.89± acres of the property will remain vacant and unimproved. The parcel is currently bound along the east and north property lines with an existing six-foot-tall chain link fence, with slats installed in the fence along the road right-of-way frontage; however, the applicant proposes to enclose the equipment staging area on the southern and western boundary by installing a new six-foot-tall chain-link fence. No lighting or signage is proposed. Building permits for the change of occupancy of the shop building, and construction of an office and restrooms within the shop, will be required as a condition of approval.

Appendix A of the Stanislaus County General Plan Agricultural Element includes guidelines for the implementation of agricultural buffers applicable to new and expanding non-agricultural uses within or adjacent to the A-2 zoning district. The purpose of these guidelines is to protect the long-term health of agriculture by minimizing conflicts such as spray drift and trespassing resulting from the interaction of agricultural and non-agricultural uses. These guidelines state that all projects shall incorporate a minimum 150-foot-wide buffer setback; projects which propose people-intensive outdoor activities, such as athletic fields, shall incorporate a minimum 300-footwide buffer setback. As this is a Tier Two use, if not considered people-intensive by the Planning Commission, the project is not subject to agricultural buffers. The facility will have two employees and expects two to five customer visits per-day. All repair activities are proposed to take place indoors. The project was referred to the Stanislaus County Agricultural Commissioner, and no comments have been received to date. Therefore, staff believes the project can be considered low people-intensive, thus not subject to the County's Agricultural Buffer requirements. If the project were to be considered people intensive, the project meets the 150-foot setback to the parcels to the north, south, and east, includes a reduced buffer of 10-feet to the west, and will provide the necessary fencing for compliance with the buffer standards.