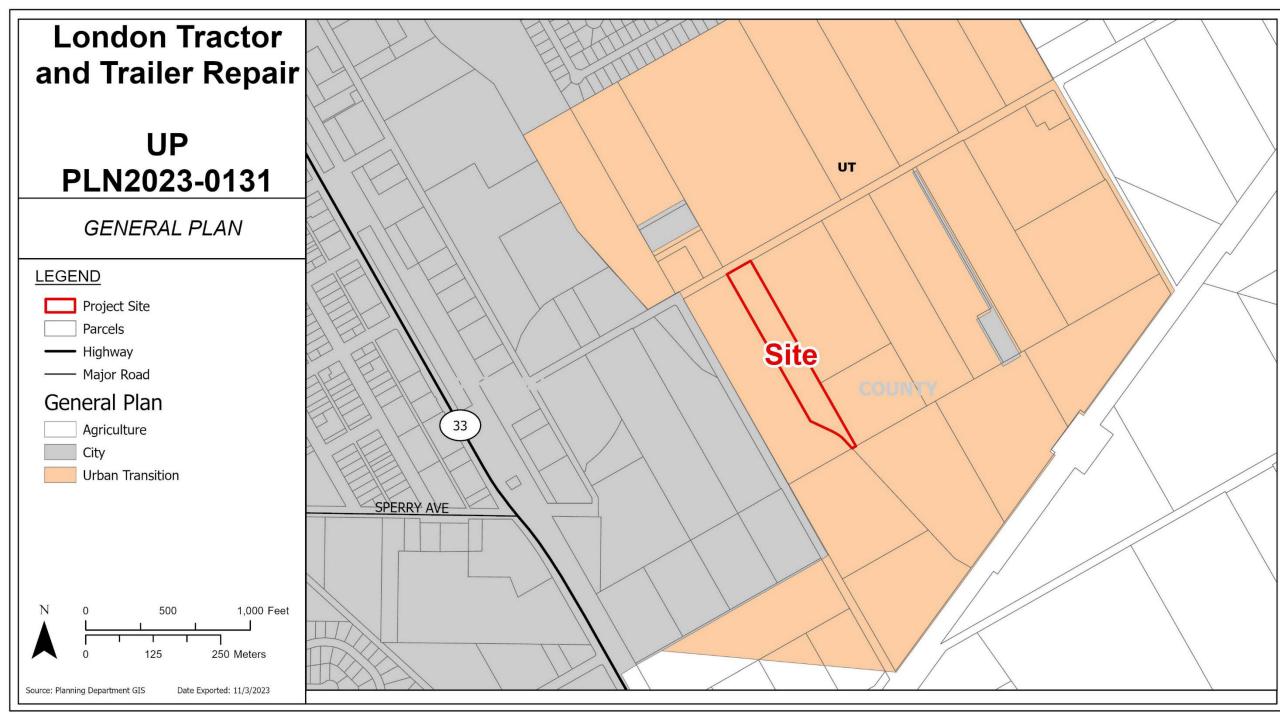

#### **GENERAL PLAN CONSISTENCY**

The site is currently designated "Urban Transition" in the Stanislaus County General Plan. The purpose of the Urban Transition designation is to ensure that land remains in agricultural usage until urban development consistent with a city's (or unincorporated community's) general plan designation is approved. Generally, urban development will only occur upon annexation to a city, but such development may be appropriate prior to annexation provided the development is not inconsistent with the land use designation of the General Plan of the affected city. In this case, the project site lies within the Local Agency Formation Commission (LAFCO) adopted Sphere of

Influence (SOI) for the City of Patterson and is designated Estate Residential in the City's General Plan land use diagrams. The County General Plan identifies the General Agriculture zoning as consistent with the Urban Transition designation until such a time as the property is annexed.