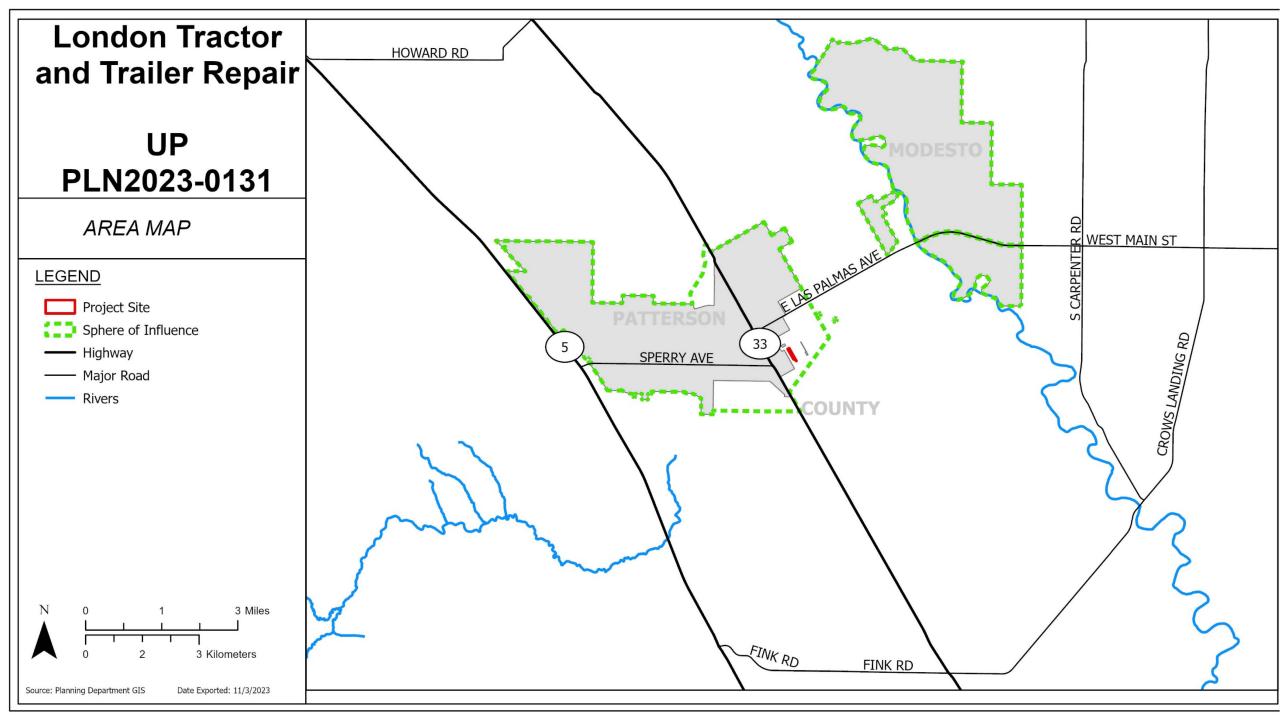

Agent: N/A

Location: 342 Orange Avenue, between Locust

Avenue and Sycamore Avenue, in the

Patterson area.

Section, Township, Range: 29-5-8

Supervisorial District: Five (Supervisor C. Condit)

Assessor's Parcel: 048-008-007 Referrals: See Exhibit H

#### SITE DESCRIPTION

The  $4.39\pm$  acre project site is located at 342 Orange Ave, between Locust Avenue and Sycamore Avenue, within the City of Patterson's Local Agency Formation Commission's (LAFCO)-adopted Sphere of Influence (SOI) (see Exhibit B – *Maps and Site Plan*). The project site is currently improved with a  $1,414\pm$  square-foot single-family dwelling, a  $224\pm$  square-foot bunk house, a  $144\pm$  square-foot residential storage building, and a  $2,680\pm$  square-foot shop building. The balance of the property is currently vacant and unimproved. The project site is currently served by an existing private well and septic system.