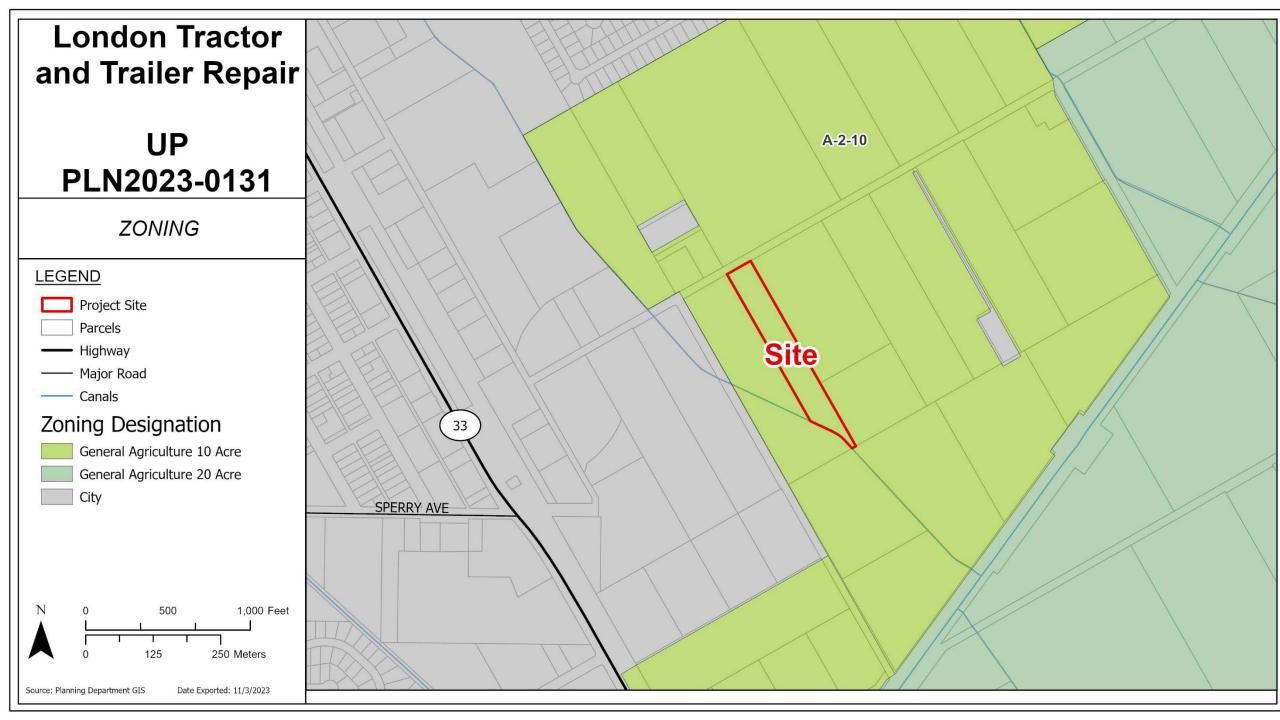

#### **ZONING ORDINANCE CONSISTENCY**

The site is currently zoned General Agriculture (A-2-10). In accordance with Section 21.20.020(B) of the Stanislaus County Zoning Ordinance, Tier Two uses, agriculture-related commercial and industrial uses, may be allowed when the Planning Commission makes the following findings: