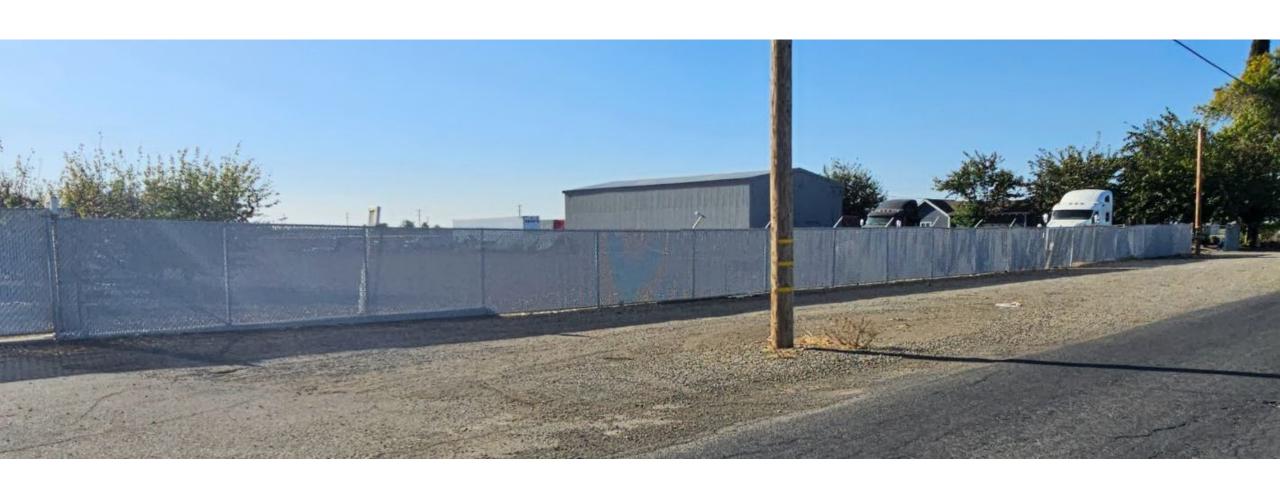

The equipment repair business will utilize an existing 2,680± square-foot shop building to make repairs to equipment consisting of a mix of tractors, flat bed trailers, and box trailers utilized by local farmers within the surrounding area. The applicant proposes that 50% of their business will consist of the repair of tractors and 50% of the repair of trailers; however, 100% of the equipment repaired will include equipment used in farming or in the provision of services directly to farmers, such as for hauling raw produce. The project proposes to develop a total of seven graveled parking spaces for passenger vehicles, and a 1.5± acre graveled area which will serve as an outdoor staging area for storage of equipment awaiting repair. No goods will be manufactured or sold on-site. The remaining 2.89± acres of the property will remain vacant and unimproved. The parcel is currently bound along the east and north property lines with an existing six-foot-tall chain link fence, with slats installed in the fence along the road right-of-way frontage; however, the applicant proposes to enclose the equipment staging area on the southern and western boundary by installing a new six-foot-tall chain-link fence. No lighting or signage is proposed. Building permits for the change of occupancy of the shop building, and construction of an office and restrooms within the shop, will be required as a condition of approval.

Appendix A of the Stanislaus County General Plan Agricultural Element includes guidelines for the implementation of agricultural buffers applicable to new and expanding non-agricultural uses within or adjacent to the A-2 zoning district. The purpose of these guidelines is to protect the long-term health of agriculture by minimizing conflicts such as spray drift and trespassing resulting from the interaction of agricultural and non-agricultural uses. These guidelines state that all projects shall incorporate a minimum 150-foot-wide buffer setback; projects which propose people-intensive outdoor activities, such as athletic fields, shall incorporate a minimum 300-footwide buffer setback. As this is a Tier Two use, if not considered people-intensive by the Planning Commission, the project is not subject to agricultural buffers. The facility will have two employees and expects two to five customer visits per-day. All repair activities are proposed to take place indoors. The project was referred to the Stanislaus County Agricultural Commissioner, and no comments have been received to date. Therefore, staff believes the project can be considered low people-intensive, thus not subject to the County's Agricultural Buffer requirements. If the project were to be considered people intensive, the project meets the 150-foot setback to the parcels to the north, south, and east, includes a reduced buffer of 10-feet to the west, and will provide the necessary fencing for compliance with the buffer standards.