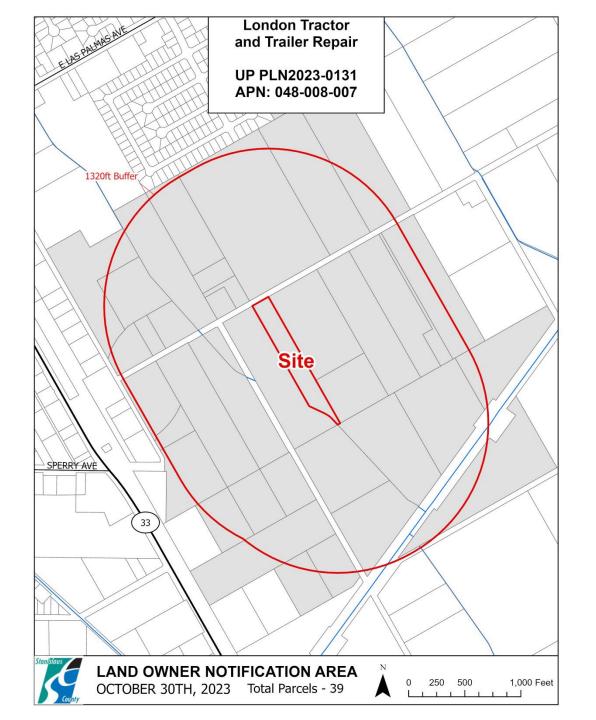

Agent: N/A

Location: 342 Orange Avenue, between Locust

Avenue and Sycamore Avenue, in the

Patterson area.

Section, Township, Range: 29-5-8

Supervisorial District: Five (Supervisor C. Condit)

Assessor's Parcel: 048-008-007 Referrals: See Exhibit H

#### SITE DESCRIPTION

The  $4.39\pm$  acre project site is located at 342 Orange Ave, between Locust Avenue and Sycamore Avenue, within the City of Patterson's Local Agency Formation Commission's (LAFCO)-adopted Sphere of Influence (SOI) (see Exhibit B – *Maps and Site Plan*). The project site is currently improved with a  $1,414\pm$  square-foot single-family dwelling, a  $224\pm$  square-foot bunk house, a  $144\pm$  square-foot residential storage building, and a  $2,680\pm$  square-foot shop building. The balance of the property is currently vacant and unimproved. The project site is currently served by an existing private well and septic system.