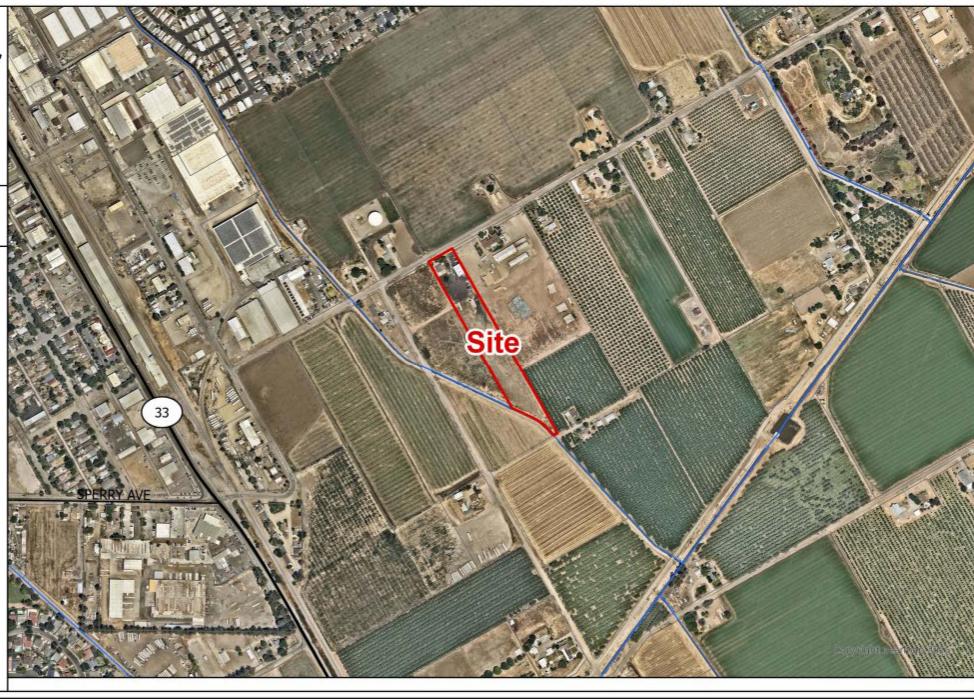

#### SITE DESCRIPTION

The  $4.39\pm$  acre project site is located at 342 Orange Ave, between Locust Avenue and Sycamore Avenue, within the City of Patterson's Local Agency Formation Commission's (LAFCO)-adopted Sphere of Influence (SOI) (see Exhibit B – *Maps and Site Plan*). The project site is currently improved with a  $1,414\pm$  square-foot single-family dwelling, a  $224\pm$  square-foot bunk house, a  $144\pm$  square-foot residential storage building, and a  $2,680\pm$  square-foot shop building. The balance of the property is currently vacant and unimproved. The project site is currently served by an existing private well and septic system.

The project site currently receives access to County-maintained Orange Avenue via an existing 20-foot-wide asphalt horse-shoe shaped driveway.

Surrounding land uses include a fruit drying and packaging company to the east; commercial development, the Patterson Water District Lateral "D" canal, and City of Patterson to the west; residential development to the north; and irrigated agriculture and scattered single-family dwellings in all directions.