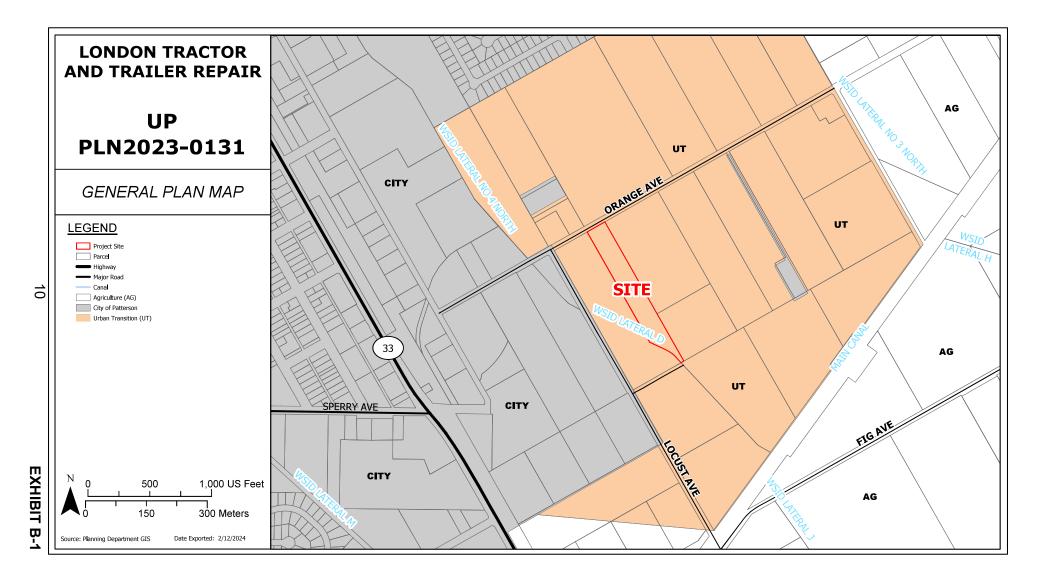

#### **GENERAL PLAN CONSISTENCY**

The site is currently designated "Urban Transition" in the Stanislaus County General Plan. The purpose of the Urban Transition designation is to ensure that land remains in agricultural usage until urban development consistent with a city's (or unincorporated community's) general plan designation is approved. Generally, urban development will only occur upon annexation to a city, but such development may be appropriate prior to annexation provided the development is not inconsistent with the land use designation of the General Plan of the affected city. In this case, the project site lies within the Local Agency Formation Commission (LAFCO) adopted Sphere of

Influence (SOI) for the City of Patterson and is designated Estate Residential in the City's General Plan land use diagrams. The County General Plan identifies the General Agriculture zoning as consistent with the Urban Transition designation until such a time as the property is annexed.