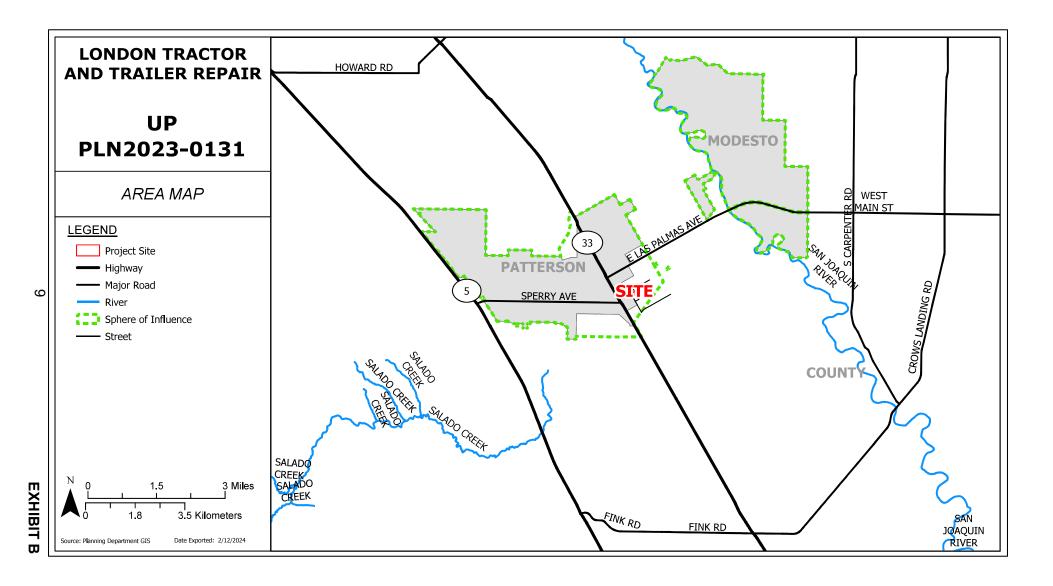

#### SITE DESCRIPTION

The  $4.39\pm$  acre project site is located at 342 Orange Ave, between Locust Avenue and Sycamore Avenue, within the City of Patterson's Local Agency Formation Commission's (LAFCO)-adopted Sphere of Influence (SOI) (see Exhibit B – *Maps and Site Plan*). The project site is currently improved with a  $1,414\pm$  square-foot single-family dwelling, a  $224\pm$  square-foot bunk house, a  $144\pm$  square-foot residential storage building, and a  $2,680\pm$  square-foot shop building. The balance of the property is currently vacant and unimproved. The project site is currently served by an existing private well and septic system.

The project site currently receives access to County-maintained Orange Avenue via an existing 20-foot-wide asphalt horse-shoe shaped driveway.

Surrounding land uses include a fruit drying and packaging company to the east; commercial development, the Patterson Water District Lateral "D" canal, and City of Patterson to the west; residential development to the north; and irrigated agriculture and scattered single-family dwellings in all directions.