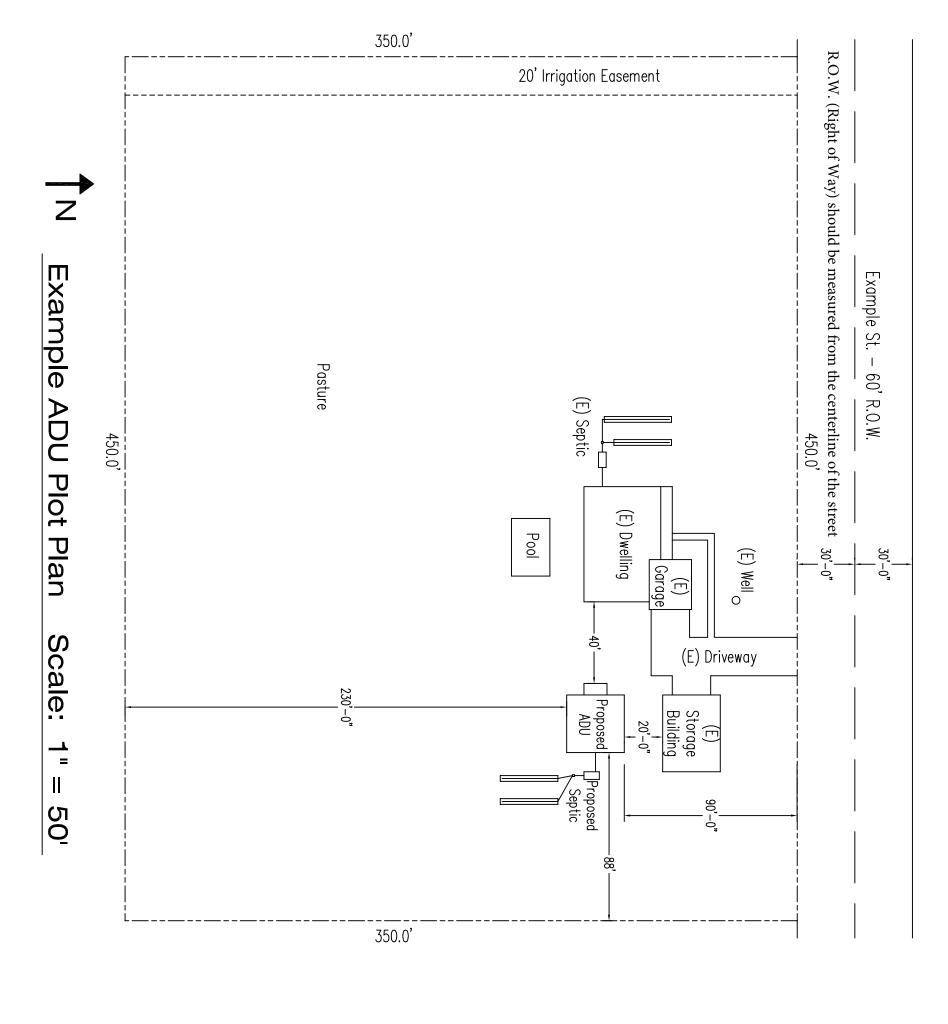

New

Project Address: 1010 Example St. Example St. Modesto, CA 953XX

Owner Name: First Last 1010 Example St. Modesto, CA 953XX (000) 000-0000

Project Data: New ADU: 900 sq. ft. New Porch: 72 sq. ft. Fire Sprinklers: Not Req Sprinklers: Not Req'd

Note:

1. Sprinklers req'd if existing dwelling is fire sprinklered.

2. Fire access road and fire suppression water may be required, contact Stanislaus County Fire Prevention Bureau.

3. Plot plan to be formatted to minimum 11"x17" paper and drawn to scale.