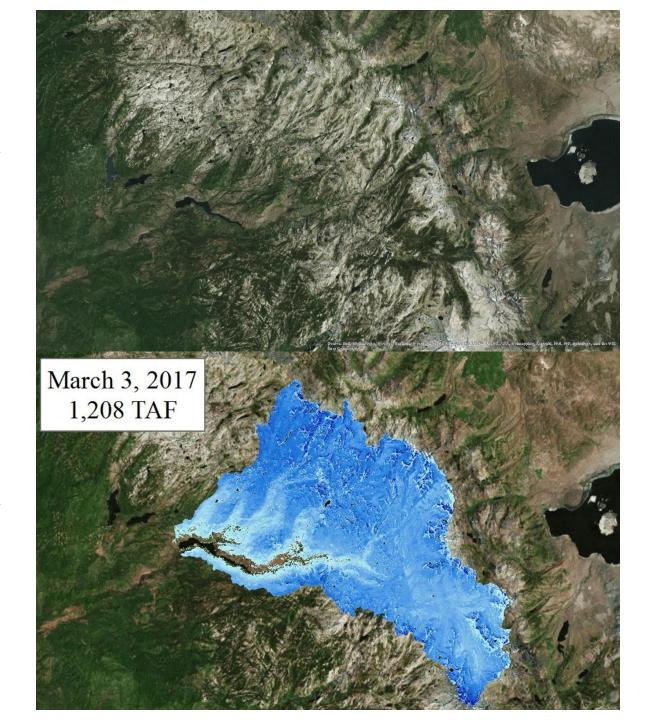

|      |
|----------------------------------------|------|
| Data as of January 25, 2022            |      |
| Number of Stations Reporting           | 101  |
| Average snow water equivalent (Inches) | 16.1 |
| Percent of April 1 Average (%)         | 58   |
| Percent of normal for this date (%)    | 104  |

Statewide Average: 58% / 104%

#### **Tuolumne Basin 6-Station Index - Cumulative Daily Precipitation**

(Index includes: Hetch Hetchy Reservoir, Cherry Lake, Early Intake Reservoir, Moccasin Reservoir, Sonora, & Yosemite)



January 26, 2022 5





### **Precipitation Forecasts**







January 26, 2022 8



#### Midnight: January 24, 2022







## Misc. Activities

- Airborne Snow Observatory
- Cloud Seeding

January 26, 2022 11

## ASO Snow Off

## ASO Snow On



## **Cloud Seeding Program**





# Questions?