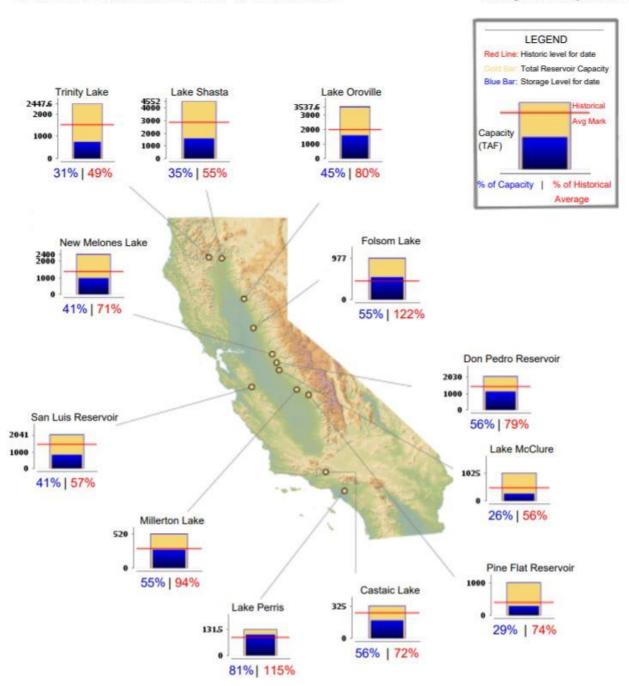

1 |
| Percent of April 1 Average (%)         | 55   |
| Percent of normal for this date (%)    | 105  |

| STATE                                  |      |
|----------------------------------------|------|
| Data as of January 25, 2022            |      |
| Number of Stations Reporting           | 101  |
| Average snow water equivalent (Inches) | 16.1 |
| Percent of April 1 Average (%)         | 58   |
| Percent of normal for this date (%)    | 104  |

Statewide Average: 58% / 104%

#### **Tuolumne Basin 6-Station Index - Cumulative Daily Precipitation**

(Index includes: Hetch Hetchy Reservoir, Cherry Lake, Early Intake Reservoir, Moccasin Reservoir, Sonora, & Yosemite)



January 26, 2022 5





### **Precipitation Forecasts**







January 26, 2022 8



#### Midnight: January 24, 2022







## Misc. Activities

- Airborne Snow Observatory
- Cloud Seeding

January 26, 2022 11

## ASO Snow Off

## ASO Snow On



## **Cloud Seeding Program**





# Questions?