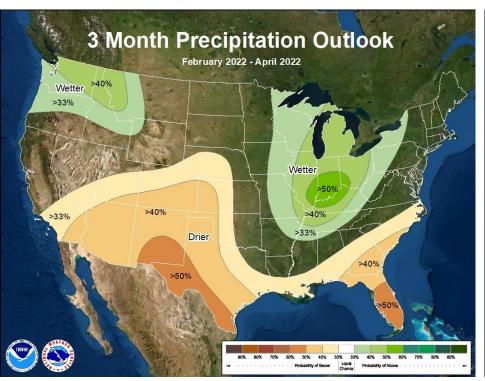

| 30   |
| Average snow water equivalent (Inches) | 14.1 |
| Percent of April 1 Average (%)         | 55   |
| Percent of normal for this date (%)    | 105  |

| STATE                                  |      |
|----------------------------------------|------|
| Data as of January 25, 2022            |      |
| Number of Stations Reporting           | 101  |
| Average snow water equivalent (Inches) | 16.1 |
| Percent of April 1 Average (%)         | 58   |
| Percent of normal for this date (%)    | 104  |

Statewide Average: 58% / 104%

#### **Tuolumne Basin 6-Station Index - Cumulative Daily Precipitation**

(Index includes: Hetch Hetchy Reservoir, Cherry Lake, Early Intake Reservoir, Moccasin Reservoir, Sonora, & Yosemite)



January 26, 2022 5





### **Precipitation Forecasts**







January 26, 2022 8



#### Midnight: January 24, 2022







## Misc. Activities

- Airborne Snow Observatory
- Cloud Seeding

January 26, 2022 11

## ASO Snow Off

## ASO Snow On



## **Cloud Seeding Program**





# Questions?