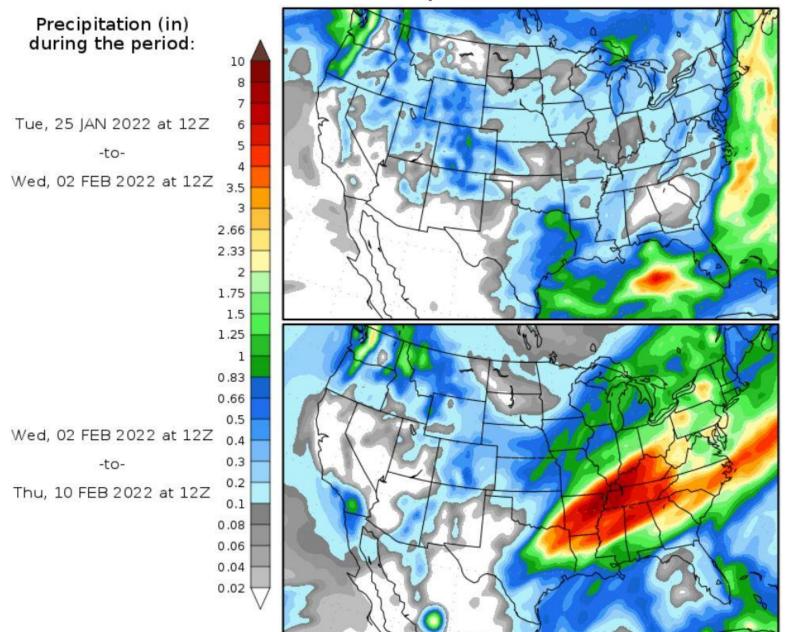

### **Precipitation Forecasts**

January 26, 2022 8

#### Midnight: January 24, 2022