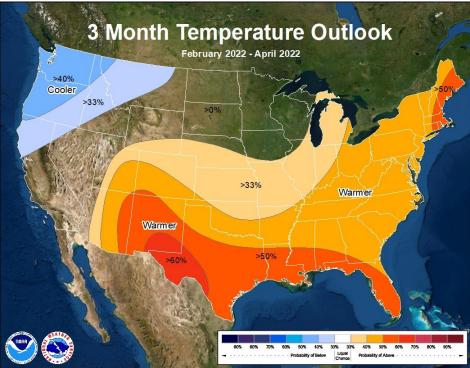

| 30   |
| Average snow water equivalent (Inches) | 14.1 |
| Percent of April 1 Average (%)         | 55   |
| Percent of normal for this date (%)    | 105  |

| STATE                                  |      |
|----------------------------------------|------|
| Data as of January 25, 2022            |      |
| Number of Stations Reporting           | 101  |
| Average snow water equivalent (Inches) | 16.1 |
| Percent of April 1 Average (%)         | 58   |
| Percent of normal for this date (%)    | 104  |

Statewide Average: 58% / 104%

#### **Tuolumne Basin 6-Station Index - Cumulative Daily Precipitation**

(Index includes: Hetch Hetchy Reservoir, Cherry Lake, Early Intake Reservoir, Moccasin Reservoir, Sonora, & Yosemite)



January 26, 2022 5





### **Precipitation Forecasts**







January 26, 2022 8



#### Midnight: January 24, 2022







## Misc. Activities

- Airborne Snow Observatory
- Cloud Seeding

January 26, 2022 11

## ASO Snow Off

## ASO Snow On



## **Cloud Seeding Program**





# Questions?