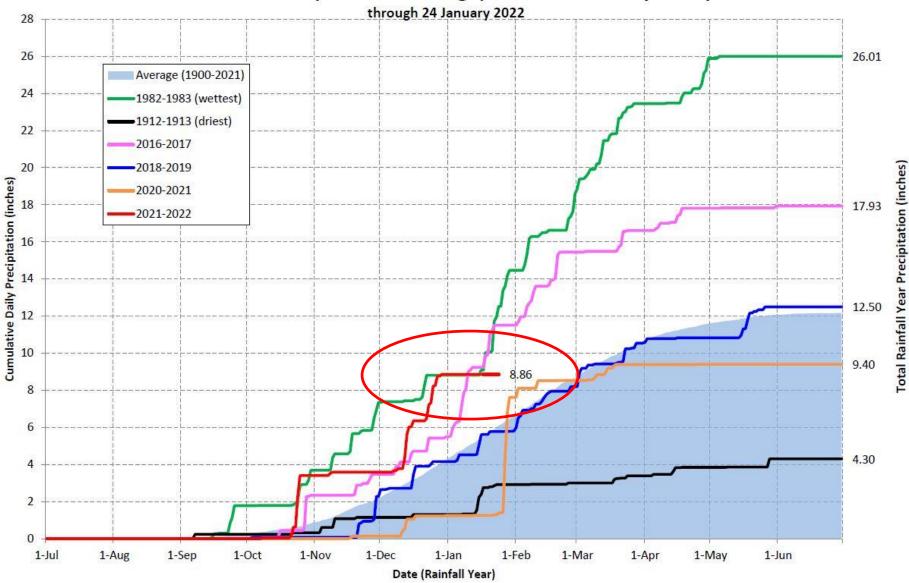

#### **Tuolumne Basin 6-Station Index - Cumulative Daily Precipitation**

(Index includes: Hetch Hetchy Reservoir, Cherry Lake, Early Intake Reservoir, Moccasin Reservoir, Sonora, & Yosemite)

January 26, 2022 5