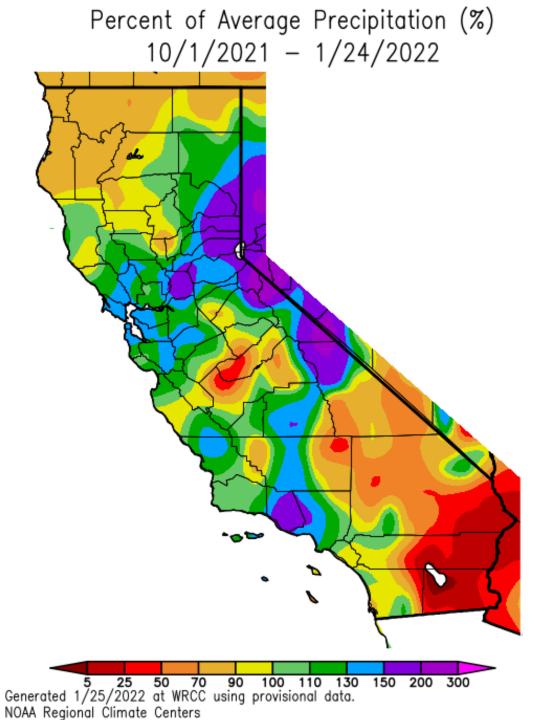

# Current Hydrologic Conditions & Forecasted Outlook

Gordon Enas Modesto Irrigation District

Stanislaus County
Water Advisory Council



#### CURRENT REGIONAL SNOWPACK FROM AUTOMATED SNOW SENSORS

% of April 1 Average / % of Normal for This Date



| NORTH                                  |      |
|----------------------------------------|------|
| Data as of January 25, 2022            |      |
| Number of Stations Reporting           | 29   |
| Average snow water equivalent (Inches) | 17.1 |
| Percent of April 1 Average (%)         | 60   |
| Percent of normal for this date (%)    | 104  |

| CENTRAL Data as of January 25, 2022    |      |
|----------------------------------------|------|
|                                        |      |
| Average snow water equivalent (Inches) | 16.9 |
| Percent of April 1 Average (%)         | 58   |
| Percent of normal for this date (%)    | 102  |

| SOUTH