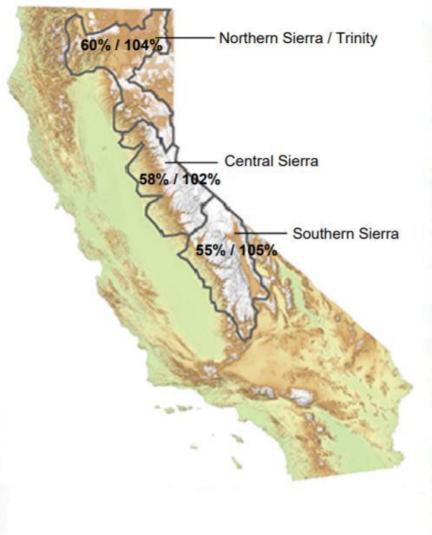

#### CURRENT REGIONAL SNOWPACK FROM AUTOMATED SNOW SENSORS

% of April 1 Average / % of Normal for This Date

| NORTH                                  |      |
|----------------------------------------|------|
| Data as of January 25, 2022            |      |
| Number of Stations Reporting           | 29   |
| Average snow water equivalent (Inches) | 17.1 |
| Percent of April 1 Average (%)         | 60   |
| Percent of normal for this date (%)    | 104  |

| CENTRAL Data as of January 25, 2022    |      |
|----------------------------------------|------|
|                                        |      |
| Average snow water equivalent (Inches) | 16.9 |
| Percent of April 1 Average (%)         | 58   |
| Percent of normal for this date (%)    | 102  |

| SOUTH                                  |      |
|----------------------------------------|------|
| Data as of January 25, 2022            |      |
| Number of Stations Reporting           | 30   |
| Average snow water equivalent (Inches) | 14.1 |
| Percent of April 1 Average (%)         | 55   |
| Percent of normal for this date (%)    | 105  |

| STATE                                  |      |
|----------------------------------------|------|
| Data as of January 25, 2022            |      |
| Number of Stations Reporting           | 101  |
| Average snow water equivalent (Inches) | 16.1 |
| Percent of April 1 Average (%)         | 58   |
| Percent of normal for this date (%)    | 104  |

Statewide Average: 58% / 104%