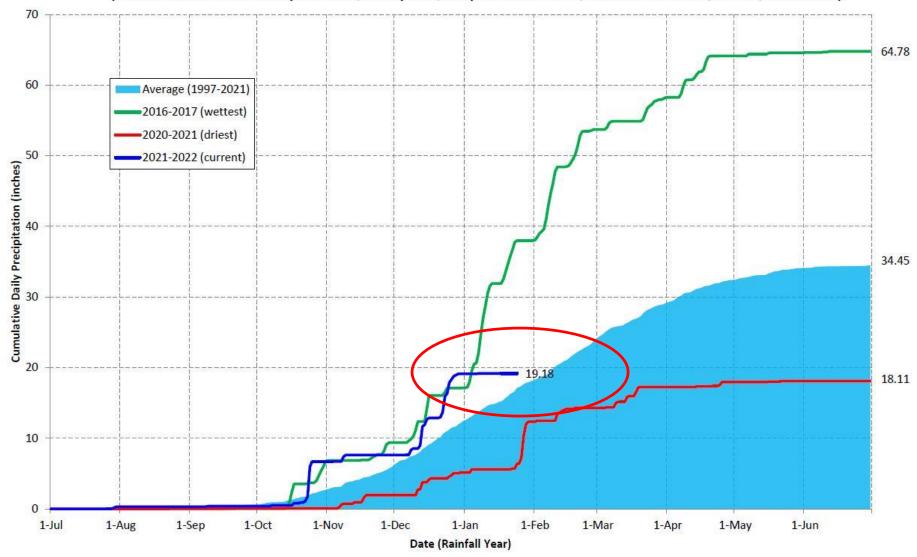

#### **Tuolumne Basin 6-Station Index - Cumulative Daily Precipitation**

(Index includes: Hetch Hetchy Reservoir, Cherry Lake, Early Intake Reservoir, Moccasin Reservoir, Sonora, & Yosemite)

January 26, 2022 5