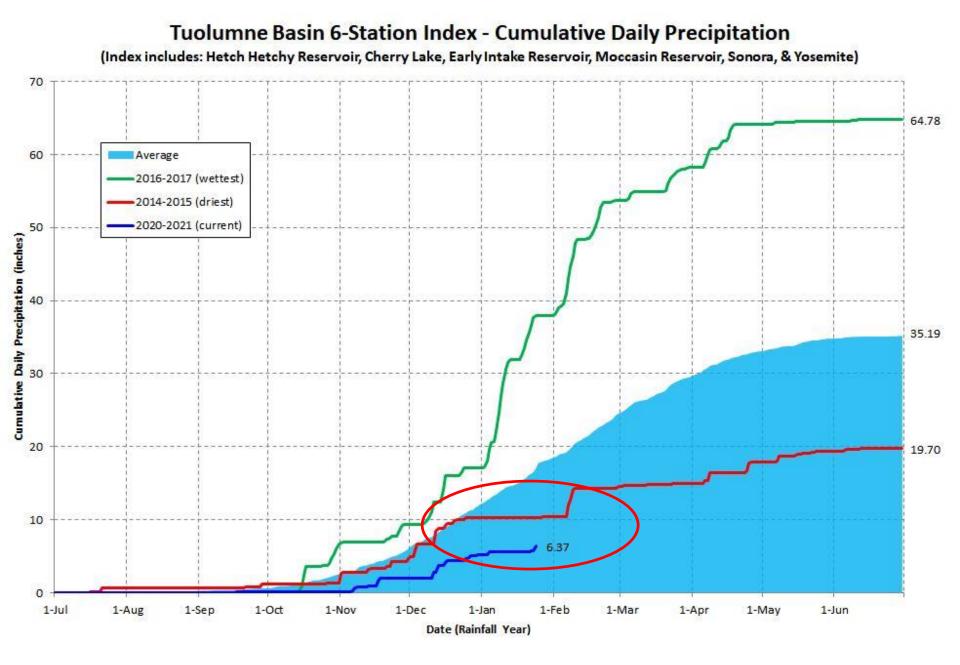

TH<br>Data as of January 26, 2021   |     |
|----------------------------------------|-----|
|                                        |     |
| Average snow water equivalent (Inches) | 3.2 |
| Percent of April 1 Average (%)         | 13  |
| Percent of normal for this date (%)    | 24  |

| STATE                                  |     |
|----------------------------------------|-----|
| Data as of January 26, 2021            |     |
| Number of Stations Reporting           | 102 |
| Average snow water equivalent (Inches) | 6.4 |
| Percent of April 1 Average (%)         | 23  |
| Percent of normal for this date (%)    | 41  |



Water Year (October 1 - September 30)

#### San Joaquin Precipitation: 5-Station Index, January 26, 2021

January 27, 2021

4

**Total Water Year Precipitation** 



#### January 27, 2021



### Downtown Modesto (Electronic Gauge) Cumulative Daily Precipitation

Total Rainfall Year Precipitation (inches)

#### Ending At Midnight - January 25, 2021

### CURRENT RESERVOIR CONDITIONS





#### Don Pedro Storage

DATE

### **Precipitation Forecasts**





# **Misc.** Activities

- Airborne Snow Observatory
- Cloud Seeding
- Center for Western Weather & Water Extremes

### ASO Snow Off

## ASO Snow On



## **Cloud Seeding Program**



## Center for Western Weather & Water Extremes (CW3E)



#### https://cw3e.ucsd.edu/overview/

# **Questions?**