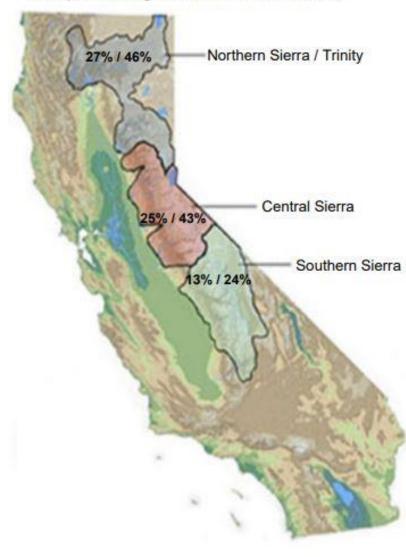

#### Current Regional Snowpack from Automated Snow Sensors

% of April 1 Average / % of Normal for This Date

| NORTH<br>Data as of January 26, 2021   |     |
|----------------------------------------|-----|
|                                        |     |
| Average snow water equivalent (Inches) | 7.6 |
| Percent of April 1 Average (%)         | 27  |
| Percent of normal for this date (%)    | 46  |

| CENTRAL                                |     |
|----------------------------------------|-----|
| Data as of January 26, 2021            |     |
| Number of Stations Reporting           | 44  |
| Average snow water equivalent (Inches) | 7.4 |
| Percent of April 1 Average (%)         | 25  |
| Percent of normal for this date (%)    | 43  |

| SOUTH<br>Data as of January 26, 2021   |     |
|----------------------------------------|-----|
|                                        |     |
| Average snow water equivalent (Inches) | 3.2 |
| Percent of April 1 Average (%)         | 13  |
| Percent of normal for this date (%)    | 24  |

| STATE                                  |     |
|----------------------------------------|-----|
| Data as of January 26, 2021            |     |
| Number of Stations Reporting           | 102 |
| Average snow water equivalent (Inches) | 6.4 |
| Percent of April 1 Average (%)         | 23  |
| Percent of normal for this date (%)    | 41  |