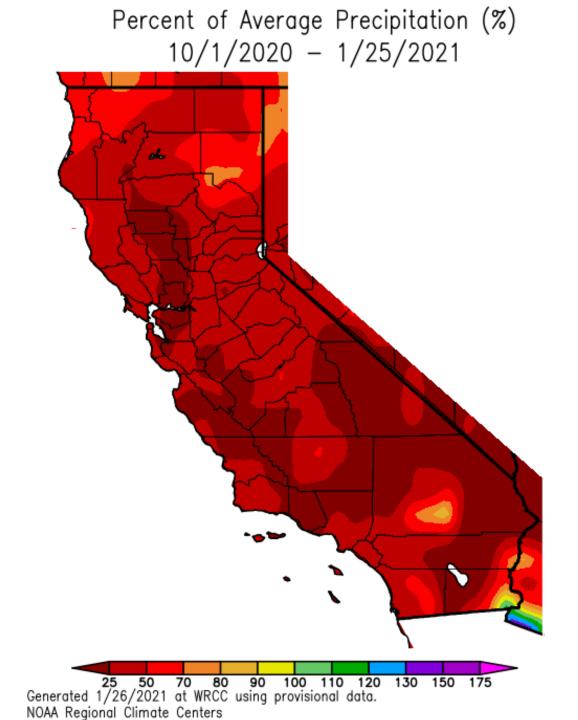

# Water Supply Report

### Gordon Enas Modesto Irrigation District

Stanislaus County Water Advisory Council

January 27, 2021



January 27, 2021

#### Current Regional Snowpack from Automated Snow Sensors

% of April 1 Average / % of Normal for This Date



| NORTH<br>Data as of January 26, 2021   |     |
|----------------------------------------|-----|
|                                        |     |
| Average snow water equivalent (Inches) | 7.6 |
| Percent of April 1 Average (%)         | 27  |
| Percent of normal for this date (%)    | 46  |

| CENTRAL                                |     |
|----------------------------------------|-----|
| Data as of January 26, 2021            |     |
| Number of Stations Reporting           | 44  |
| Average snow water equivalent (Inches) | 7.4 |
| Percent of April 1 Average (%)         | 25  |
| Percent of normal for this date (%)    | 43  |

| SOUTH<br>Data as of January