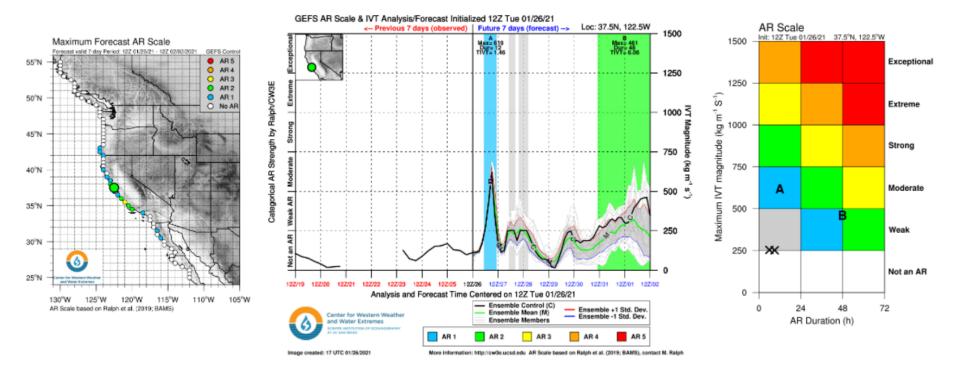

## Center for Western Weather & Water Extremes (CW3E)

#### https://cw3e.ucsd.edu/overview/