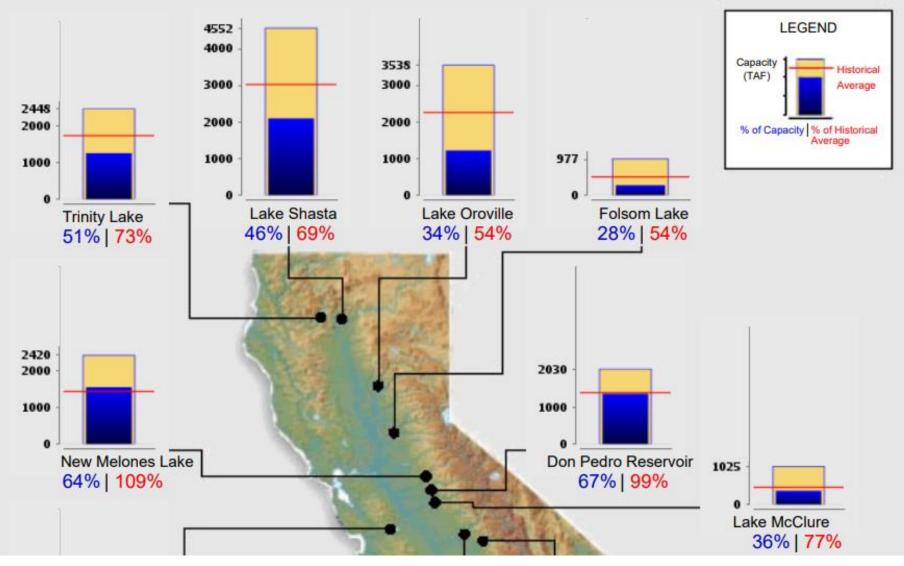

%)         | 13  |
| Percent of normal for this date (%)    | 24  |

| STATE                                  |     |
|----------------------------------------|-----|
| Data as of January 26, 2021            |     |
| Number of Stations Reporting           | 102 |
| Average snow water equivalent (Inches) | 6.4 |
| Percent of April 1 Average (%)         | 23  |
| Percent of normal for this date (%)    | 41  |



Water Year (October 1 - September 30)

#### San Joaquin Precipitation: 5-Station Index, January 26, 2021

January 27, 2021

4

**Total Water Year Precipitation** 



#### January 27, 2021



### Downtown Modesto (Electronic Gauge) Cumulative Daily Precipitation

Total Rainfall Year Precipitation (inches)

#### Ending At Midnight - January 25, 2021

### CURRENT RESERVOIR CONDITIONS





#### Don Pedro Storage

DATE

### **Precipitation Forecasts**





# **Misc.** Activities

- Airborne Snow Observatory
- Cloud Seeding
- Center for Western Weather & Water Extremes

### ASO Snow Off

## ASO Snow On



## **Cloud Seeding Program**



## Center for Western Weather & Water Extremes (CW3E)



#### https://cw3e.ucsd.edu/overview/

# **Questions?**