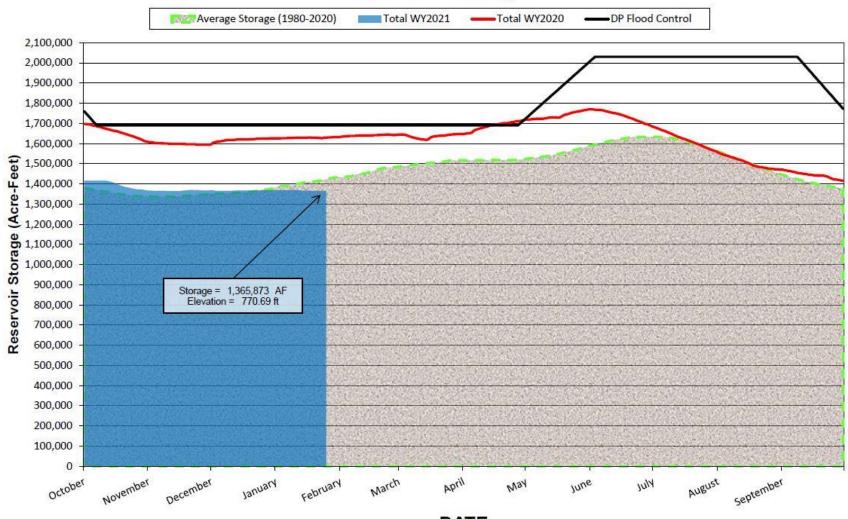

| 13  |
| Percent of normal for this date (%)    | 24  |

| STATE                                  |     |
|----------------------------------------|-----|
| Data as of January 26, 2021            |     |
| Number of Stations Reporting           | 102 |
| Average snow water equivalent (Inches) | 6.4 |
| Percent of April 1 Average (%)         | 23  |
| Percent of normal for this date (%)    | 41  |



Water Year (October 1 - September 30)

#### San Joaquin Precipitation: 5-Station Index, January 26, 2021

January 27, 2021

4

**Total Water Year Precipitation** 



#### January 27, 2021



### Downtown Modesto (Electronic Gauge) Cumulative Daily Precipitation

Total Rainfall Year Precipitation (inches)

#### Ending At Midnight - January 25, 2021

### CURRENT RESERVOIR CONDITIONS





#### Don Pedro Storage

DATE

### **Precipitation Forecasts**





# **Misc.** Activities

- Airborne Snow Observatory
- Cloud Seeding
- Center for Western Weather & Water Extremes

### ASO Snow Off

## ASO Snow On



## **Cloud Seeding Program**



## Center for Western Weather & Water Extremes (CW3E)



#### https://cw3e.ucsd.edu/overview/

# **Questions?**