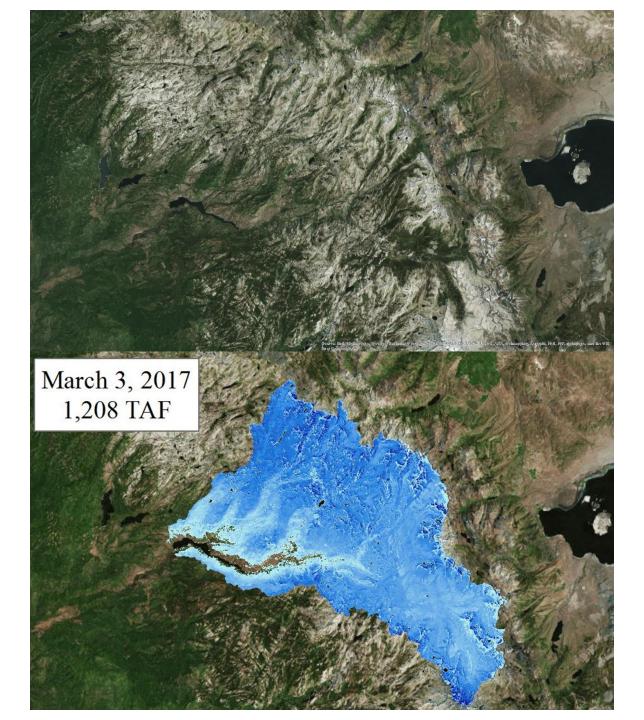

mber of Stations Reporting           | 102 |
| Average snow water equivalent (Inches) | 6.4 |
| Percent of April 1 Average (%)         | 23  |
| Percent of normal for this date (%)    | 41  |



Water Year (October 1 - September 30)

#### San Joaquin Precipitation: 5-Station Index, January 26, 2021

January 27, 2021

4

**Total Water Year Precipitation** 



#### January 27, 2021



### Downtown Modesto (Electronic Gauge) Cumulative Daily Precipitation

Total Rainfall Year Precipitation (inches)

#### Ending At Midnight - January 25, 2021

### CURRENT RESERVOIR CONDITIONS





#### Don Pedro Storage

DATE

### **Precipitation Forecasts**





# **Misc.** Activities

- Airborne Snow Observatory
- Cloud Seeding
- Center for Western Weather & Water Extremes

### ASO Snow Off

## ASO Snow On



## **Cloud Seeding Program**



## Center for Western Weather & Water Extremes (CW3E)



#### https://cw3e.ucsd.edu/overview/

# **Questions?**