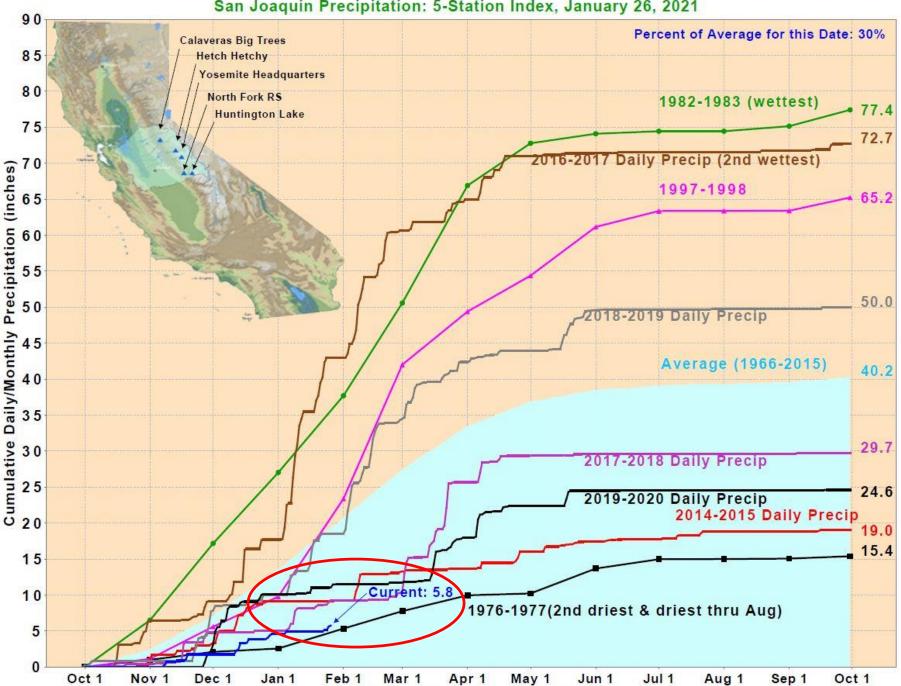

#### San Joaquin Precipitation: 5-Station Index, January 26, 2021

January 27, 2021

4

**Total Water Year Precipitation** 