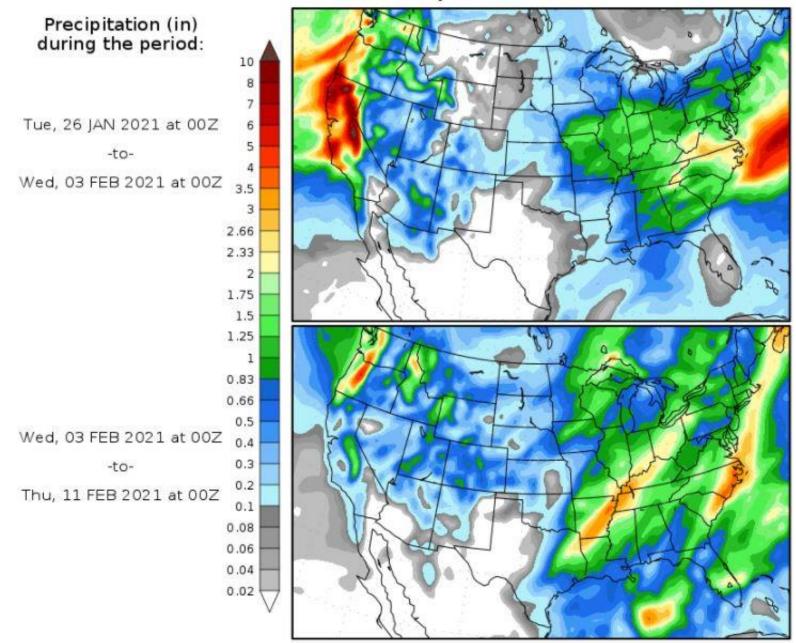

| STATE                                  |     |
|----------------------------------------|-----|
| Data as of January 26, 2021            |     |
| Number of Stations Reporting           | 102 |
| Average snow water equivalent (Inches) | 6.4 |
| Percent of April 1 Average (%)         | 23  |
| Percent of normal for this date (%)    | 41  |



Water Year (October 1 - September 30)

#### San Joaquin Precipitation: 5-Station Index, January 26, 2021

January 27, 2021

4

**Total Water Year Precipitation** 



#### January 27, 2021



### Downtown Modesto (Electronic Gauge) Cumulative Daily Precipitation

Total Rainfall Year Precipitation (inches)

#### Ending At Midnight - January 25, 2021

### CURRENT RESERVOIR CONDITIONS





#### Don Pedro Storage

DATE

### **Precipitation Forecasts**





# **Misc.** Activities

- Airborne Snow Observatory
- Cloud Seeding
- Center for Western Weather & Water Extremes

### ASO Snow Off

## ASO Snow On



## **Cloud Seeding Program**



## Center for Western Weather & Water Extremes (CW3E)



#### https://cw3e.ucsd.edu/overview/

# **Questions?**