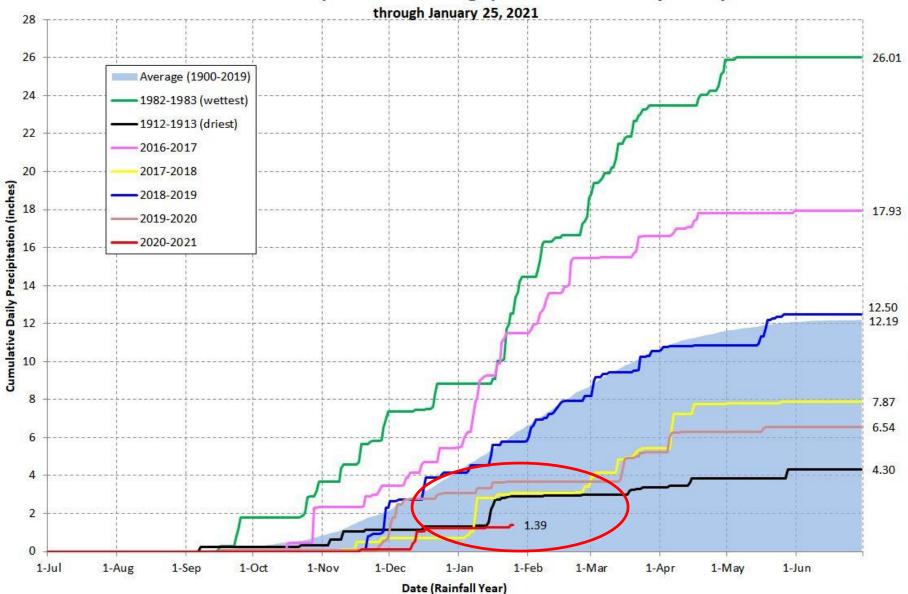

### Downtown Modesto (Electronic Gauge) Cumulative Daily Precipitation

Total Rainfall Year Precipitation (inches)

#### Ending At Midnight - January 25, 2021