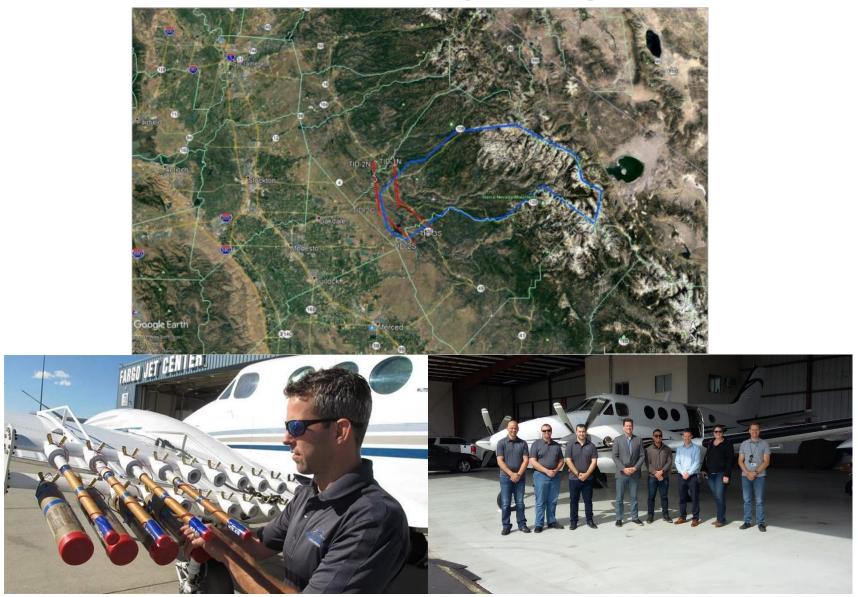

| 102 |
| Average snow water equivalent (Inches) | 6.4 |
| Percent of April 1 Average (%)         | 23  |
| Percent of normal for this date (%)    | 41  |



Water Year (October 1 - September 30)

#### San Joaquin Precipitation: 5-Station Index, January 26, 2021

January 27, 2021

4

**Total Water Year Precipitation** 



#### January 27, 2021



### Downtown Modesto (Electronic Gauge) Cumulative Daily Precipitation

Total Rainfall Year Precipitation (inches)

#### Ending At Midnight - January 25, 2021

### CURRENT RESERVOIR CONDITIONS





#### Don Pedro Storage

DATE

### **Precipitation Forecasts**





# **Misc.** Activities

- Airborne Snow Observatory
- Cloud Seeding
- Center for Western Weather & Water Extremes

### ASO Snow Off

## ASO Snow On



## **Cloud Seeding Program**



## Center for Western Weather & Water Extremes (CW3E)



#### https://cw3e.ucsd.edu/overview/

# **Questions?**