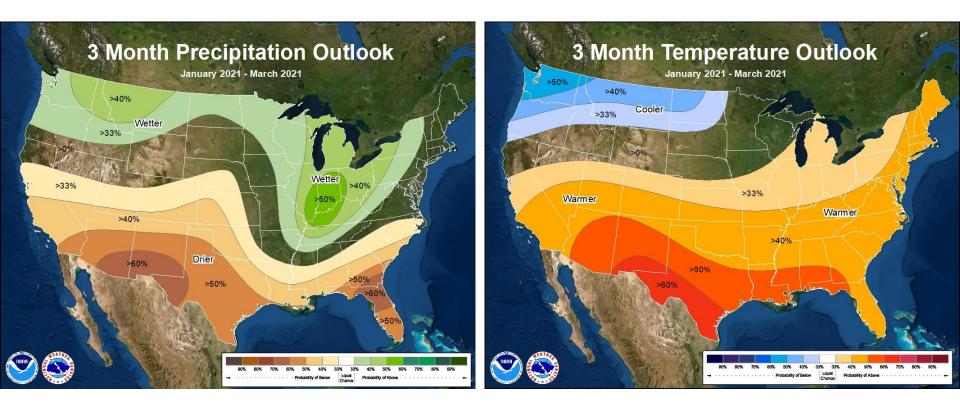

| STATE                                  |     |
|----------------------------------------|-----|
| Data as of January 26, 2021            |     |
| Number of Stations Reporting           | 102 |
| Average snow water equivalent (Inches) | 6.4 |
| Percent of April 1 Average (%)         | 23  |
| Percent of normal for this date (%)    | 41  |



Water Year (October 1 - September 30)

#### San Joaquin Precipitation: 5-Station Index, January 26, 2021

January 27, 2021

4

**Total Water Year Precipitation** 



#### January 27, 2021



### Downtown Modesto (Electronic Gauge) Cumulative Daily Precipitation

Total Rainfall Year Precipitation (inches)

#### Ending At Midnight - January 25, 2021

### CURRENT RESERVOIR CONDITIONS





#### Don Pedro Storage

DATE

### **Precipitation Forecasts**





# **Misc.** Activities

- Airborne Snow Observatory
- Cloud Seeding
- Center for Western Weather & Water Extremes

### ASO Snow Off

## ASO Snow On



## **Cloud Seeding Program**



## Center for Western Weather & Water Extremes (CW3E)



#### https://cw3e.ucsd.edu/overview/

# **Questions?**