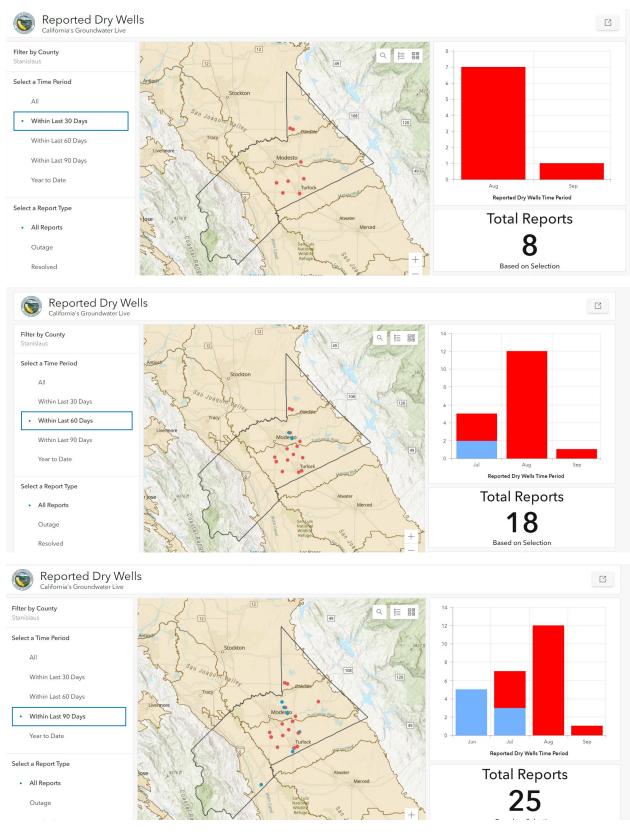

There have been 83 reports of outages that have lasted longer than 365 days according to the Dry Well Reporting System (<u>https://mydrywell.water.ca.gov/report/publicpage</u>)