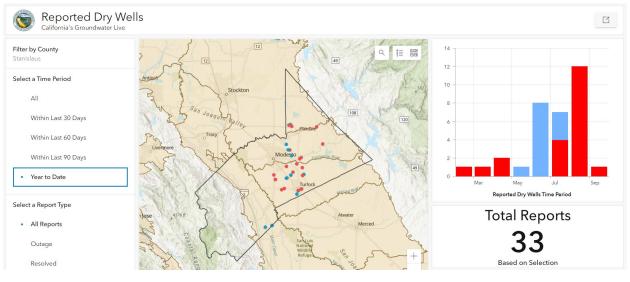

There have been 83 reports of outages that have lasted longer than 365 days according to the Dry Well Reporting System (<u>https://mydrywell.water.ca.gov/report/publicpage</u>)