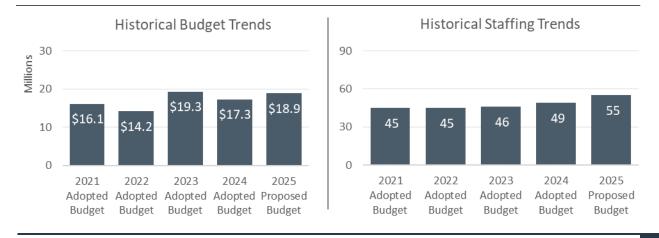

#### **DISTRICT ATTORNEY** 2025 Proposed Budget

|                     | 2025         | 2025         | RECOMMENDED |
|---------------------|--------------|--------------|-------------|
|                     | BASE         | PROPOSED     | ADJUSTMENTS |
|                     | BUDGET       | BUDGET       |             |
| Budget              | \$33,629,553 | \$33,629,553 | -           |
| Revenue             | \$4,504,536  | \$4,504,536  | -           |
| Use of Fund Balance | -            | -            | -           |
| Net County Cost     | \$29,125,017 | \$29,125,017 | -           |
| Allocated Positions | 163          | 163          | -           |
|                     |              |              |             |

The 2025 Base Budget represents a \$5.5 million increase over the 2024 Adopted Budget and includes updated salary, benefits, and Cost Allocation Plan costs.

There are no recommended budget adjustments to the 2025 Base Budget.