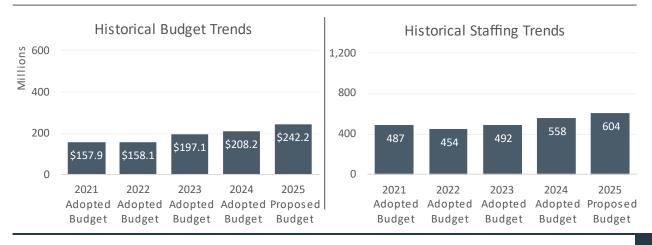

#### BEHAVIORAL HEALTH AND RECOVERY SERVICES 2025 Proposed Budget

|                     | 2025<br>BASE<br>BUDGET | 2025<br>PROPOSED<br>BUDGET | RECOMMENDED<br>ADJUSTMENTS |
|---------------------|------------------------|----------------------------|----------------------------|
| Budget              | \$240,001,954          | \$242,215,954              | \$2,214,000                |
| Revenue             | \$218,964,575          | \$221,133,575              | \$2,169,000                |
| Use of Fund Balance | \$16,772,052           | \$16,817,052               | \$45,000                   |
| Net County Cost     | \$4,265,327            | \$4,265,327                | -                          |
| Allocated Positions | 587                    | 604                        | 17                         |

The 2025 Base Budget represents a \$31.8 million increase over the 2024 Adopted Budget and includes salary and benefits costs to support the 46 positions added during Fiscal Year 2024. In addition, the Department has implemented various new programs and mandated initiatives including the Behavioral Health Bridge Housing program, Mobile Crisis services, Collaborative Court including Community Assistance, Recovery and Empowerment (CARE) Court, Substance Use Disorder (SUD) services, California Advancing and Innovating Medi-Cal (CalAIM) and associated payment reform which has resulted in significant cost increases.

Recommended Budget Adjustments totaling \$2.2 million:

- Vehicles Increase appropriations by \$180,000 to lease 12 vehicles to support various programs: four new sedans for CARE Act and Collaborative Court programs funded by Medi-Cal Federal Financial Participation (FFP), CARE Act implementation, and Community Corrections Plan revenue; two new vans for the Adult Mobile Assessment and Care Coordination Teams, and one new van for Adult Intensive Community Supports using fund balance; three vans to support the Turlock Behavioral Health Services Team, one replacement vehicle and two new, funded by Mental Health Services Act (MHSA) revenue; one van for the Behavioral Health Wellness Center, funded by MHSA revenue; and one van to support housing services funded by MHSA revenue.
- Staffing It is recommended to increase appropriations by \$2 million to support 17 new positions for the Stanislaus Recovery Center.
  - One new block-budgeted Assistant Cook I/II is needed to meet Stanislaus Recovery Center's meal services needs for 24/7 operations which provides three meals per day. Currently, there is one Assistant Cook who provides two of the meals five days per week with other meal