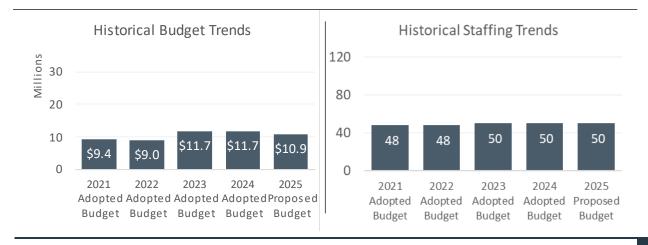

#### **DISTRICT ATTORNEY** 2025 Proposed Budget

|                     | 2025         | 2025         | RECOMMENDED |
|---------------------|--------------|--------------|-------------|
|                     | BASE         | PROPOSED     | ADJUSTMENTS |
|                     | BUDGET       | BUDGET       |             |
| Budget              | \$33,629,553 | \$33,629,553 | -           |
| Revenue             | \$4,504,536  | \$4,504,536  | -           |
| Use of Fund Balance | -            | -            | -           |
| Net County Cost     | \$29,125,017 | \$29,125,017 | -           |
| Allocated Positions | 163          | 163          | -           |
|                     |              |              |             |

The 2025 Base Budget represents a \$5.5 million increase over the 2024 Adopted Budget and includes updated salary, benefits, and Cost Allocation Plan costs.

There are no recommended budget adjustments to the 2025 Base Budget.