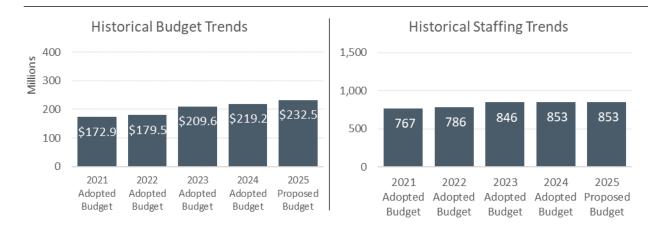

#### SHERIFF 2025 Proposed Budget

|                     | 2025<br>BASE<br>BUDGET | 2025<br>PROPOSED<br>BUDGET | RECOMMENDED<br>ADJUSTMENTS |
|---------------------|------------------------|----------------------------|----------------------------|
| Budget              | \$229,237,818          | \$232,515,180              | \$3,277,362                |
| Revenue             | \$62,614,845           | \$62,614,845               | -                          |
| Use of Fund Balance | \$5,065,100            | \$5,017,114                | (\$47,986)                 |
| Net County Cost     | \$161,557,873          | \$164,883,221              | \$3,325,348                |
| Allocated Positions | 853                    | 853                        | -                          |

The 2025 Base Budget represents a \$10.1 million increase over the 2024 Adopted Budget and includes updated salary, benefits, and Cost Allocation Plan costs.

Recommended Budget Adjustments totaling \$3.3 million:

- Vehicles The Department currently uses two trucks that have been pulled from service by other departments to transport fuel and equipment to the driver training course, one of which recently lost its transmission. To consolidate the transportation of fuel and equipment, it is recommended to support the purchase of one new flatbed truck. The new truck will be outfitted with a fuel transfer tank, along with other equipment. An increase in appropriations of \$91,359, using fund balance, is recommended in the Driver Training Program budget to support this purchase.
- Vehicle Replacements It is recommended to replace 36 vehicles per the General Services Agency's Fleet Services Policy for the Department. An increase in appropriations of \$270,250 in the Administration budget, \$82,512 in the Detention budget, and \$2.8 million in the Operations budget, all funded with Net County Cost, is recommended to support their replacement.
- A technical adjustment in the Court Security budget is recommended to reduce the use of fund balance, increasing Net County Cost, by \$139,345 to fully fund the issued Cost Allocation Plan charges for the budget.