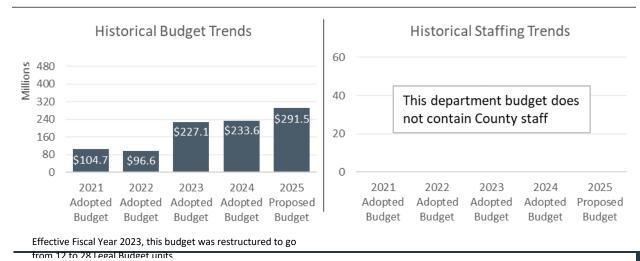

#### PROBATION 2025 Proposed Budget

|                     | 2025<br>BASE<br>BUDGET | 2025<br>PROPOSED<br>BUDGET | RECOMMENDED<br>ADJUSTMENTS |
|---------------------|------------------------|----------------------------|----------------------------|
| Budget              | \$86,537,058           | \$89,552,577               | \$3,015,519                |
| Revenue             | \$52,880,213           | \$54,128,708               | \$1,248,495                |
| Use of Fund Balance | \$1,210,591            | \$2,821,303                | \$1,610,712                |
| Net County Cost     | \$32,446,254           | \$32,602,566               | \$156,312                  |
| Allocated Positions | 275                    | 277                        | 2                          |

The 2025 Base Budget represents a \$10.5 million decrease from the 2024 Adopted Budget and includes updated salary, benefits, and Cost Allocation Plan costs. This is largely due to a decrease in the Local Community Corrections budget, which is the budget that receives 2011 Realignment Revenue for the Community Corrections Partnership (CCP). The Department will adjust the budget at 2025 Adopted Budget, after the Board of Supervisors approves the CCP's Fiscal Year 2025 spending plan.

Recommended Budget Adjustments totaling \$3 million:

Senate Bill 92 (2021-2022) amended Section 736.5 of the Welfare and Institution Code to formally establish the closure of the Department of Juvenile Justice (DJJ) on June 30, 2023. It further created Secure Youth Treatment Facilities (SYTF) as a local dispositional option for youth who are adjudicated of an offense that would have resulted in a commitment to the DJJ. With youth now being housed locally, this has eliminated costs associated with housing youth at DJJ and has come with additional funding. The total impact of these changes will result in a net decrease in Net County Cost of \$1.8 million while allowing the Department to maintain services. The recommended adjustment includes a decrease in appropriations of \$456,000 in the Administration budget, benefiting Net County Cost, which are no longer needed to house youth at the DJJ. Additionally, it is recommended to allow the Department to transfer \$1.3 million of fund balance from the Juvenile Justice Realignment Block Grant budget to the Institutional Services budget, benefiting Net County Cost, to offset the cost of one Supervising Probation Corrections Officer, three Probation Correction Officer III positions, and five Probation Correction Officer II positions. Should this ongoing funding source go away in the future, it is recommended that the Net County Cost would resume funding these positions. It is also recommended to increase appropriations by \$50,000 in the Juvenile Justice

Realignment Block Grant budget, funded with the use of fund balance, to install artificial turf in the Unit 7 and 8 recreation yards for the youth previously housed by the DJJ.

- Equipment and Vehicle Replacements It is recommended to replace information technology equipment that has reached the end of useful life and to renew previously approved software licenses. To support these activities, it is recommended to increase appropriations by \$991,049 in the Field Services budget, of which \$350,000 is for fixed assets, and \$55,000 in the Institutional Services budget, all of which will be funded with Net County Cost. Seven previously approved vehicles are eligible for replacement pursuant to General Services Agency Fleet Services Policy. An increase in appropriations of \$489,820 in the Field Services budget, funded with Net County Cost, is recommended for this purpose. An oven and food carts have reached end of life and are recommended for replacement. An increase of \$150,000, funded with the use of fund balance, is recommended to support their replacement.
- The Department works to help youth at risk of being placed in group homes from being removed from their homes. In support of this work, the Department claims federal Title IV-E funds. Due to the declining number of youths in placement, and the associated costs with claiming the revenue, it is recommended that the Department no longer pursue the work of claiming the revenue. The estimated revenue loss of \$412,000, which increases Net County Cost by the same, for Budget Year 2025 is completely offset by other recommended adjustments to Net County Cost in this budget. This recommendation does not impact service levels to the community, and the Department will continue to work towards keeping youth in their homes.
- Pre-Trial Court Services On June 28, 2022, the Board of Supervisors approved the creation of a pretrial unit within the Probation Department, along with a Memorandum of Understanding between the Department and the Superior Court of California, County of Stanislaus, to conduct pre-trial risk assessments and pre-trial monitoring (Board Resolution 2022-0338). In support of this program, it is recommended to increase appropriations and estimated revenue by \$349,783 to support monitoring services as well as one new vehicle. The new vehicle will be used to pick up offenders and transport them to Court appearances, required appointments, and pre-trial staff training. The vehicle will be used by staff funded by the program to perform program funded operations.
- Juvenile Justice Realignment Block Grant It is recommended to increase appropriations by \$100,000 in the Juvenile Justice Realignment Block Grant budget, using fund balance, for the remodel of Unit 1 in Juvenile Hall, which is used for booking.
- Staffing The Department has long faced a high vacancy rate in the Deputy Probation Officer (DPO) classification. To maintain service levels, the department would like to expand the use of Probation Technicians. Probation Technicians can absorb administrative duties currently performed by DPOs, which should free up the DPOs to focus on community supervision. It is recommended to add seven new Probation Technician positions and to delete five vacant, block-budgeted Deputy Probation Officer I/II positions. This staffing change will result in a net decrease in appropriations of \$24,845, benefiting Net County Cost, in the Field Services budget.