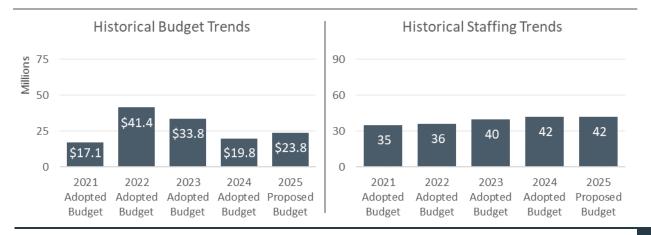

| Budget              | \$23,819,538           | \$23,819,538               | -                          |
| Revenue             | \$19,953,360           | \$19,953,360               | -                          |
| Use of Fund Balance | \$885,525              | \$885,525                  | -                          |
| Net County Cost     | \$2,980,653            | \$2,980,653                | -                          |
| Allocated Positions | 42                     | 42                         | -                          |

The 2025 Base Budget represents a \$4 million increase over the 2024 Adopted Budget. This increase is primarily due to increased Community Development Block Grant (CDBG) related activities.

There are no recommended adjustments to the 2025 Proposed Base Budget.





#### PUBLIC WORKS 2025 Proposed Budget

|                     | 2025<br>BASE<br>BUDGET | 2025<br>PROPOSED<br>BUDGET | RECOMMENDED<br>ADJUSTMENTS |
|---------------------|------------------------|----------------------------|----------------------------|
| Budget              | \$140,835,444          | \$141,605,889              | \$770,445                  |
| Revenue             | \$126,306,580          | \$126,567,745              | \$261,165                  |
| Use of Fund Balance | \$13,941,864           | \$14,386,144               | \$444,280                  |
| Net County Cost     | \$587,000              | \$652,000                  | \$65,000                   |
| Allocated Positions | 126                    | 131                        | 5                          |

The 20