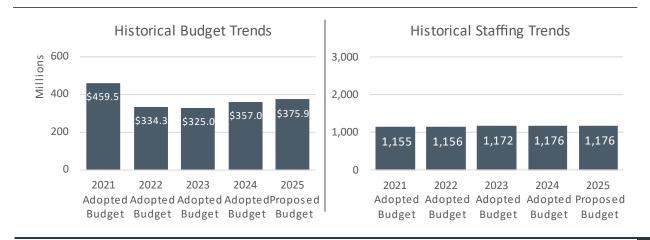

#### COMMUNITY SERVICES AGENCY 2025 Proposed Budget

|                     | 2025<br>BASE<br>BUDGET | 2025<br>PROPOSED<br>BUDGET | RECOMMENDED<br>ADJUSTMENTS |
|---------------------|------------------------|----------------------------|----------------------------|
| Budget              | \$375 <i>,</i> 870,889 | \$375,870,889              | -                          |
| Revenue             | \$349,319,015          | \$349,319,015              | -                          |
| Use of Fund Balance | \$13,210,026           | \$13,210,026               | -                          |
| Net County Cost     | \$13,341,848           | \$13,341,848               | -                          |
| Allocated Positions | 1,176                  | 1,176                      | -                          |

The 2025 Base Budget represents a \$18.9 million increase over the 2024 Adopted Budget and includes updated salary, benefits, and Cost Allocation Plan costs and accounts for increased caseloads and average grant payments for Public Economic Assistance programs.

There are no recommended adjustments to the 2025 Base Budget.

Staffing – It is recommended to reclassify and block-budget one Accountant I position to block-budgeted Accountant I/II position to provide flexibility, uniformity, and increased capabilities in handling complex fiscal work.