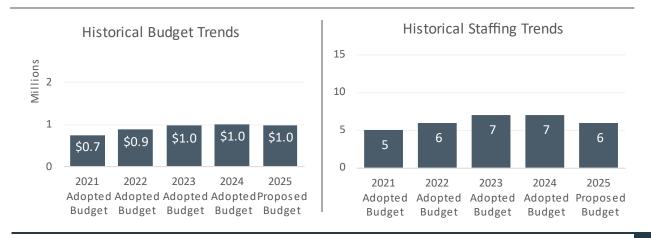

The 2025 Base Budget represents a \$5.5 million increase over the 2024 Adopted Budget and includes updated salary, benefits, and Cost Allocation Plan costs.

There are no recommended budget adjustments to the 2025 Base Budget.