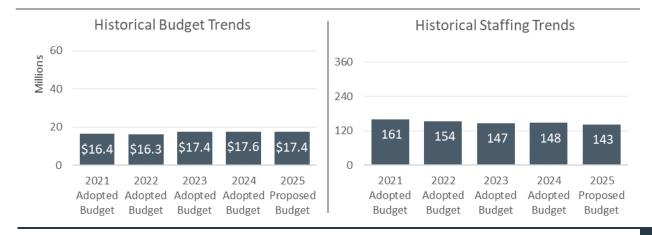

#### **DISTRICT ATTORNEY** 2025 Proposed Budget

|                     | 2025         | 2025         | RECOMMENDED |
|---------------------|--------------|--------------|-------------|
|                     | BASE         | PROPOSED     | ADJUSTMENTS |
|                     | BUDGET       | BUDGET       |             |
| Budget              | \$33,629,553 | \$33,629,553 | -           |
| Revenue             | \$4,504,536  | \$4,504,536  | -           |
| Use of Fund Balance | -            | -            | -           |
| Net County Cost     | \$29,125,017 | \$29,125,017 | -           |
| Allocated Positions | 163          | 163          | -           |
|                     |              |              |             |

The 2025 Base Budget represents a \$5.5 million increase over the 2024 Adopted Budget and includes updated salary, benefits, and Cost Allocation Plan costs.

There are no recommended budget adjustments to the 2025 Base Budget.