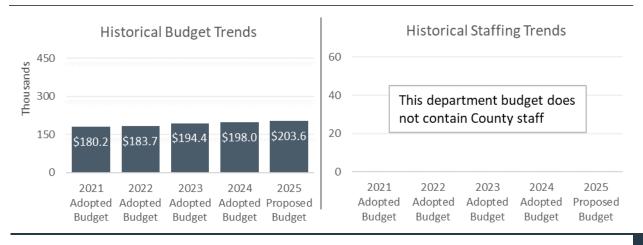

#### 2025 Proposed Budget

|                     | 2025<br>BASE<br>BUDGET | 2025<br>PROPOSED<br>BUDGET | RECOMMENDED<br>ADJUSTMENTS |
|---------------------|------------------------|----------------------------|----------------------------|
| Budget              | \$197,988              | \$203,599                  | \$5,611                    |
| Revenue             | -                      | -                          | -                          |
| Use of Fund Balance | -                      | -                          | -                          |
| Net County Cost     | \$197,988              | \$203,599                  | \$5,611                    |
| Allocated Positions | -                      | -                          | -                          |

The 2025 Base Budget remains unchanged from the 2024 Adopted Budget.

Recommended Budget Adjustments totaling \$5,611:

• It is recommended to increase appropriations by \$5,611 to align current service levels with general increases in the cost of doing business. The Grand Jury is fully funded by Net County Cost.