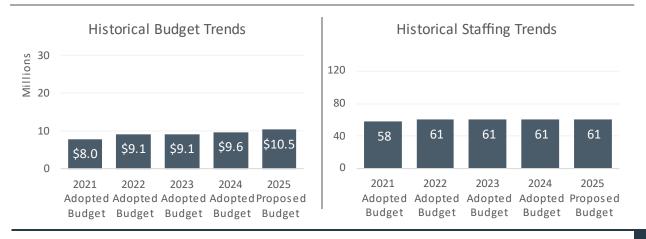

The 2025 Base Budget represents a \$1.3 million increase over the 2024 Adopted Budget and includes updated salary, benefits, and Cost Allocation Plan costs.

There are no recommended budget adjustments to the 2025 Base Budget.