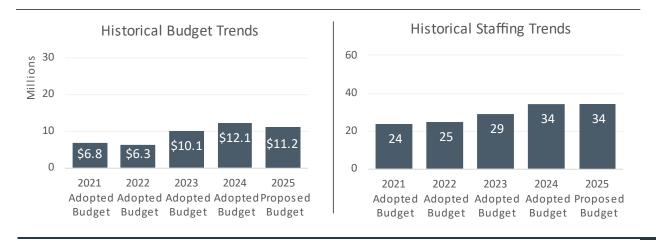

#### AGING AND VETERANS SERVICES 2025 Proposed Budget

| 2023 11000300 0006  |              |              |             |
|---------------------|--------------|--------------|-------------|
|                     | 2025         | 2025         | RECOMMENDED |
|                     | BASE         | PROPOSED     | ADJUSTMENTS |
|                     | BUDGET       | BUDGET       |             |
| Budget              | \$11,119,498 | \$11,174,698 | \$55,200    |
| Revenue             | \$8,389,107  | \$8,444,307  | \$55,200    |
| Use of Fund Balance | \$460,038    | \$460,038    | -           |
| Net County Cost     | \$2,270,353  | \$2,270,353  | -           |
| Allocated Positions | 34           | 34           | -           |

The 2025 Base Budget represents a \$1 million decrease from the 2024 Adopted Budget due to the use of one-time funding in the prior fiscal year.

Recommended Budget Adjustments totaling \$55,200:

Increase revenue and appropriations in fixed assets by \$55,200 to purchase one vehicle for the • senior meals program using Senior Nutrition Infrastructure funding.