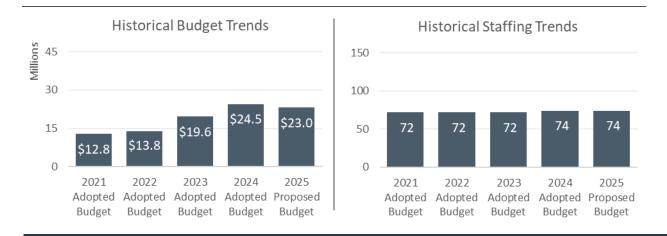

The 2025 Base Budget represents a \$10.1 million increase over the 2024 Adopted Budget and includes updated salary, benefits, and Cost Allocation Plan costs.

Recommended Budget Adjustments totaling \$3.3 million: