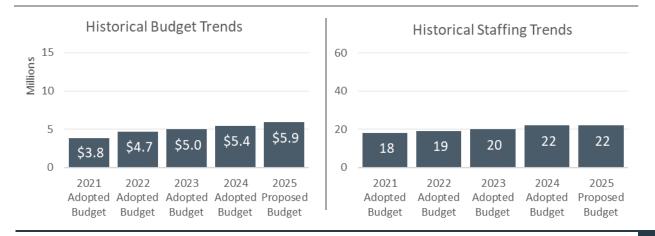

### GRAND JURY

#### 2025 Proposed Budget

|                     | 2025<br>BASE<br>BUDGET | 2025<br>PROPOSED<br>BUDGET | RECOMMENDED<br>ADJUSTMENTS |
|---------------------|------------------------|----------------------------|----------------------------|
| Budget              | \$197,988              | \$203,599                  | \$5,611                    |
| Revenue             | -                      | -                          | -                          |
| Use of Fund Balance | -                      | -                          | -                          |
| Net County Cost     | \$197,988              | \$203,599                  | \$5,611                    |
| Allocated Positions | -                      | -                          | -                          |

The 2025 Base Budget remains unchanged from the 2024 Adopted Budget.

Recommended Budget Adjustments totaling \$5,611:

• It is recommended to increase appropriations by \$5,611 to align current service levels with general increases in the cost of doing business. The Grand Jury is fully funded by Net County Cost.