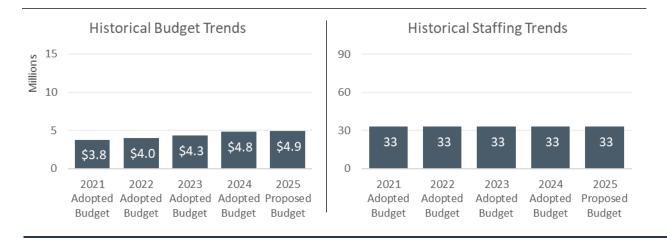

#### 2025 Proposed Budget

|                     | 2025<br>BASE<br>BUDGET | 2025<br>PROPOSED<br>BUDGET | RECOMMENDED<br>ADJUSTMENTS |
|---------------------|------------------------|----------------------------|----------------------------|
| Budget              | \$197,988              | \$203,599                  | \$5,611                    |
| Revenue             | -                      | -                          | -                          |
| Use of Fund Balance | -                      | -                          | -                          |
| Net County Cost     | \$197,988              | \$203,599                  | \$5,611                    |
| Allocated Positions | -                      | -                          | -                          |

The 2025 Base Budget remains unchanged from the 2024 Adopted Budget.

Recommended Budget Adjustments totaling \$5,611:

• It is recommended to increase appropriations by \$5,611 to align current service levels with general increases in the cost of doing business. The Grand Jury is fully funded by Net County Cost.