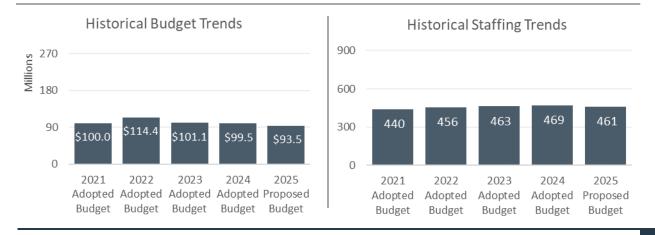

#### HEALTH SERVICES AGENCY 2025 Proposed Budget

|                     | 2025<br>BASE<br>BUDGET | 2025<br>PROPOSED<br>BUDGET | RECOMMENDED<br>ADJUSTMENTS |
|---------------------|------------------------|----------------------------|----------------------------|
| Budget              | \$93,459,177           | \$93,459,177               | -                          |
| Revenue             | \$82,690,502           | \$82,690,502               | -                          |
| Use of Fund Balance | \$5,757,872            | \$5,757,872                | -                          |
| Net County Cost     | \$5,010,803            | \$5,010,803                | -                          |
| Allocated Positions | 461                    | 461                        | -                          |

The 2025 Base Budget represents a \$6 million decrease from the 2024 Adopted Budget due to the end of COVID-19 pandemic-related funding and to align with revenue projections.

There are no recommended adjustments to the 2025 Base Budget.