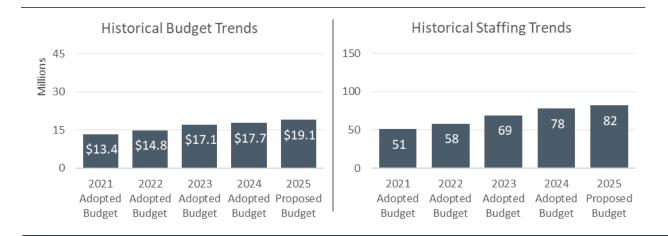

#### **DISTRICT ATTORNEY** 2025 Proposed Budget

|                     | 2025         | 2025         | RECOMMENDED |
|---------------------|--------------|--------------|-------------|
|                     | BASE         | PROPOSED     | ADJUSTMENTS |
|                     | BUDGET       | BUDGET       |             |
| Budget              | \$33,629,553 | \$33,629,553 | -           |
| Revenue             | \$4,504,536  | \$4,504,536  | -           |
| Use of Fund Balance | -            | -            | -           |
| Net County Cost     | \$29,125,017 | \$29,125,017 | -           |
| Allocated Positions | 163          | 163          | -           |
|                     |              |              |             |

The 2025 Base Budget represents a \$5.5 million increase over the 2024 Adopted Budget and includes updated salary, benefits, and Cost Allocation Plan costs.

There are no recommended budget adjustments to the 2025 Base Budget.