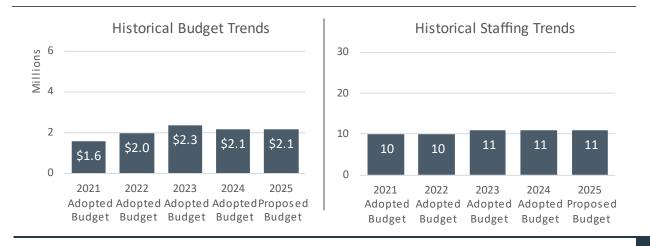

#### 2025 Proposed Budget

|                     | 2025<br>BASE<br>BUDGET | 2025<br>PROPOSED<br>BUDGET | RECOMMENDED<br>ADJUSTMENTS |
|---------------------|------------------------|----------------------------|----------------------------|
| Budget              | \$197,988              | \$203,599                  | \$5,611                    |
| Revenue             | -                      | -                          | -                          |
| Use of Fund Balance | -                      | -                          | -                          |
| Net County Cost     | \$197,988              | \$203,599                  | \$5,611                    |
| Allocated Positions | -                      | -                          | -                          |

The 2025 Base Budget remains unchanged from the 2024 Adopted Budget.

Recommended Budget Adjustments totaling \$5,611:

• It is recommended to increase appropriations by \$5,611 to align current service levels with general increases in the cost of doing business. The Grand Jury is fully funded by Net County Cost.