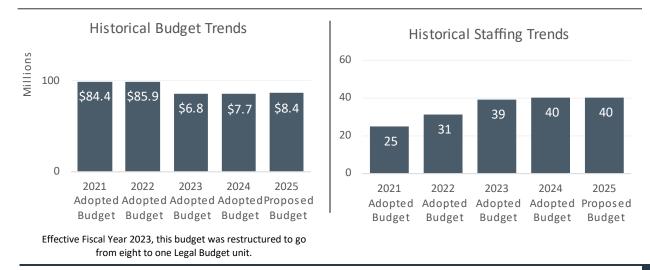

#### 2025 Proposed Budget

|                     | 2025         | 2025         | RECOMMENDED |
|---------------------|--------------|--------------|-------------|
|                     | BASE         | PROPOSED     | ADJUSTMENTS |
|                     | BUDGET       | BUDGET       |             |
| Budget              | \$19,051,687 | \$19,051,687 | -           |
| Revenue             | \$5,227,839  | \$5,227,839  | -           |
| Use of Fund Balance | -            | -            | -           |
| Net County Cost     | \$13,823,848 | \$13,823,848 | -           |
| Allocated Positions | 82           | 82           | -           |

The 2025 Base Budget represents a \$1.3 million increase over the 2024 Adopted Budget and includes updated salary, benefits, and Cost Allocation Plan costs.

There are no recommended budget adjustments to the 2025 Base Budget.