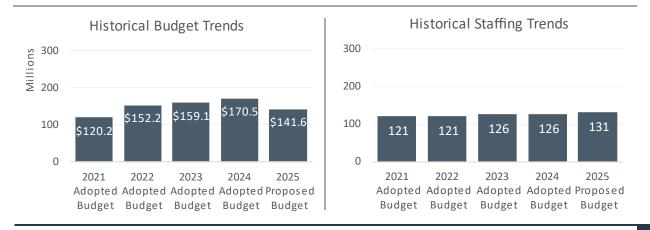

us construction projects as well as manage construction managers on various capital
    improvement projects. It is also recommended to add one Engineering/Surveying Technician,
    at a total cost of \$122,855 annually, to assist in delivering the construction projects by
    providing office engineering, coordinating with design teams for construction engineering
    needs, and assisting the resident engineer.
  - In the Administration division, it is recommended to add one Manager III position, at a cost of \$135,005, to perform fiscal and reporting functions for the projects outlined above as well as perform audit responsibilities related to State funding. The addition of one Accountant III, at a cost of \$126,160, is recommended to provide advanced-level accounting for the projects.



• A \$65,000 increase in fixed assets, funded with Net County Cost, is recommended to replace the Public Works Alley Crew's van with a crew cab pick-up.

**Special Districts** – The 2025 Proposed Budget for Special Districts totals \$3.5 million funded by \$1.6 million in estimated revenue and \$1.9 of fund balance (detailed schedules for Special Districts can be found beginning on page 62).

Challenges and Opportunities:

• Highway Users Tax Account (HUTA) revenue has not kept pace with rising expenditures, and the Department is evaluating different strategies to ensure sustainability.

# Staffing Impacts

The recommended 2025 Proposed Budget incorporates funding for 4,918 full-time allocated positions. This represents a net increase in the allocation count of 19 over the 4,899 position