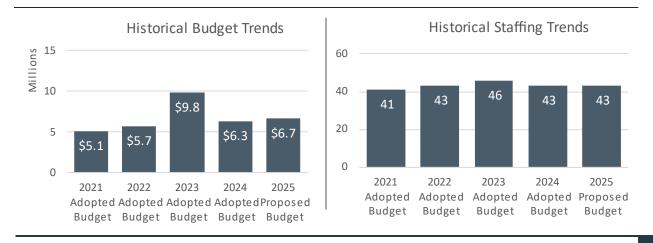

#### **DISTRICT ATTORNEY** 2025 Proposed Budget

|                     | 2025         | 2025         | RECOMMENDED |
|---------------------|--------------|--------------|-------------|
|                     | BASE         | PROPOSED     | ADJUSTMENTS |
|                     | BUDGET       | BUDGET       |             |
| Budget              | \$33,629,553 | \$33,629,553 | -           |
| Revenue             | \$4,504,536  | \$4,504,536  | -           |
| Use of Fund Balance | -            | -            | -           |
| Net County Cost     | \$29,125,017 | \$29,125,017 | -           |
| Allocated Positions | 163          | 163          | -           |
|                     |              |              |             |

The 2025 Base Budget represents a \$5.5 million increase over the 2024 Adopted Budget and includes updated salary, benefits, and Cost Allocation Plan costs.

There are no recommended budget adjustments to the 2025 Base Budget.