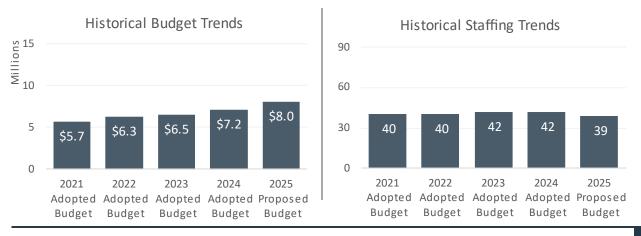

#### AGRICULTURAL COMMISSIONER

2025 Proposed Budget

|                     | 2025<br>BASE<br>BUDGET | 2025<br>PROPOSED<br>BUDGET | RECOMMENDED<br>ADJUSTMENTS |
|---------------------|------------------------|----------------------------|----------------------------|
| Budget              | \$7,734,507            | \$8,022,243                | \$287,736                  |
| Revenue             | \$4,485,772            | \$4,485,772                | -                          |
| Use of Fund Balance | -                      | -                          | -                          |
| Net County Cost     | \$3,248,735            | \$3,536,471                | \$287,736                  |
| Allocated Positions | 39                     | 39                         | -                          |

The 2025 Base Budget represents a \$568,075 increase from the 2024 Adopted Budget and includes updated salary, benefits, and Cost Allocation Plan costs.

Recommended Budget Adjustments totaling \$287,736:

- Vehicles An increase in appropriations and Net County Cost of \$273,000 is recommended to replace six vehicles that are past the 10-year service life and/or exceed 100,000 miles. These vehicles will support the Department in conducting agricultural and weights and measures inspections throughout the County.
- Janitorial Services A \$14,736 increase for costs associated with an existing contract with Pride Industries for janitorial services, funded by Net County Cost, is recommended.