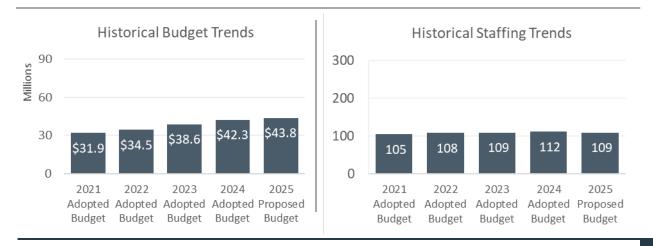

#### PROBATION 2025 Proposed Budget

|                     | 2025<br>BASE<br>BUDGET | 2025<br>PROPOSED<br>BUDGET | RECOMMENDED<br>ADJUSTMENTS |
|---------------------|------------------------|----------------------------|----------------------------|
| Budget              | \$86,537,058           | \$89,552,577               | \$3,015,519                |
| Revenue             | \$52,880,213           | \$54,128,708               | \$1,248,495                |
| Use of Fund Balance | \$1,210,591            | \$2,821,303                | \$1,610,712                |
| Net County Cost     | \$32,446,254           | \$32,602,566               | \$156,312                  |
| Allocated Positions | 275                    | 277                        | 2                          |

The 2025 Base Budget represents a \$10.5 million decrease from the 2024 Adopted Budget and includes updated salary, benefits, and Cost Allocation Plan costs. This is largely due to a decrease in the Local Community Corrections budget, which is the budget that receives 2011 Realignment Revenue for the Community Corrections Partnership (CCP). The Department will adjust the budget at 2025 Adopted Budget, after the Board of Supervisors approves the CCP's Fiscal Year 2025 spending plan.