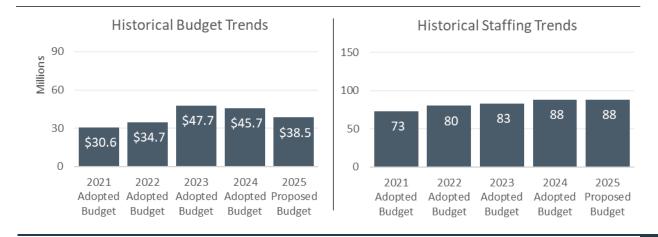

#### 2025 Proposed Budget

|                     | 2025         | 2025         | RECOMMENDED |
|---------------------|--------------|--------------|-------------|
|                     | BASE         | PROPOSED     | ADJUSTMENTS |
|                     | BUDGET       | BUDGET       |             |
| Budget              | \$19,051,687 | \$19,051,687 | -           |
| Revenue             | \$5,227,839  | \$5,227,839  | -           |
| Use of Fund Balance | -            | -            | -           |
| Net County Cost     | \$13,823,848 | \$13,823,848 | -           |
| Allocated Positions | 82           | 82           | -           |

The 2025 Base Budget represents a \$1.3 million increase over the 2024 Adopted Budget and includes updated salary, benefits, and Cost Allocation Plan costs.

There are no recommended budget adjustments to the 2025 Base Budget.