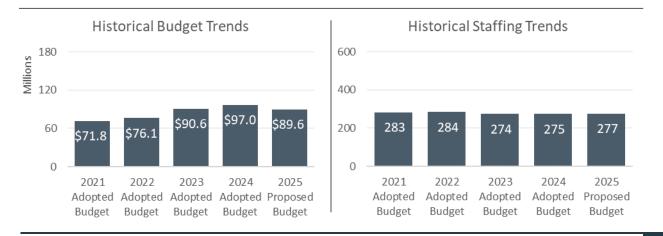

#### PROBATION 2025 Proposed Budget

|                     | 2025<br>BASE<br>BUDGET | 2025<br>PROPOSED<br>BUDGET | RECOMMENDED<br>ADJUSTMENTS |
|---------------------|------------------------|----------------------------|----------------------------|
| Budget              | \$86,537,058           | \$89,552,577               | \$3,015,519                |
| Revenue             | \$52,880,213           | \$54,128,708               | \$1,248,495                |
| Use of Fund Balance | \$1,210,591            | \$2,821,303                | \$1,610,712                |
| Net County Cost     | \$32,446,254           | \$32,602,566               | \$156,312                  |
| Allocated Positions | 275                    | 277                        | 2                          |

The 2025 Base Budget represents a \$10.5 million decrease from the 2024 Adopted Budget and includes updated salary, benefits, and Cost Allocation Plan costs. This is largely due to a decrease in the Local Community Corrections budget, which is the budget that receives 2011 Realignment Revenue for the Community Corrections Partnership (CCP). The Department will adjust the budget at 2025 Adopted Budget, after the Board of Supervisors approves the CCP's Fiscal Year 2025 spending plan.