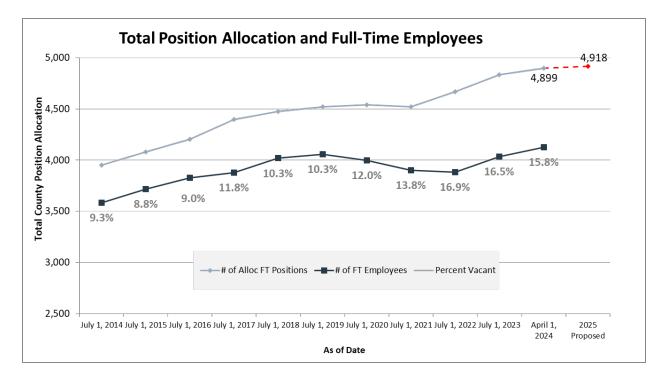

- The 2025 Proposed Base Budget totals \$1.73 billion, a \$8.1 million, or 0.5%, increase over the 2024 Adopted Budget, representing the resource commitment required to sustain all current County department service levels with existing allocated positions.
- Recommended adjustments to base total \$80 million, funded by \$35.6 million in estimated revenue, Net County Cost totaling \$39.4 million (\$16 million in County Match/Contributions and \$23.4 million in General Fund Contributions), and the use of \$5 million in department fund balance and/or retained earnings.
- The recommended Proposed Budget totals \$1.81 billion; this is an increase of \$88.1 million, or 5.1%, above the prior year Adopted Budget.
- Recommended Proposed Budget estimated revenues total \$1.32 billion, an increase of \$69.4 million, or 5.6%, above the previous year (this does not include the \$307.6 million in Discretionary Revenue which is included within the General Fund Contribution necessary to balance the budget).
- The Recommended Proposed Budget is balanced with the use of \$84.8 million in department fund balance/retained earnings, which is \$11.1 million, or 11.6%, below the prior year Adopted Budget. Reliance on fund balance/retained earnings represents 4.7% of total costs.
- The Recommended Proposed Budget includes Net County Cost of \$367.7 million; this is an increase of \$17.5 million, or 5%, over the 2024 Adopted Budget amount.
- Staffing adjustments net an overall increase of 19 positions to the current allocation count of 4,899 as identified in the 2024 Third Quarter Financial Report. The new allocation of 4,918 positions represents an increase of 52 positions over the 2024 Adopted Budget level of 4,866.
  - Adjustments result in a net increase of two positions for the Board priority *Supporting a Strong and Safe Community*, a net increase of 12 positions for *Supporting a Healthy Community*, and a net increase of five positions for *Enhancing Community Infrastructure*.