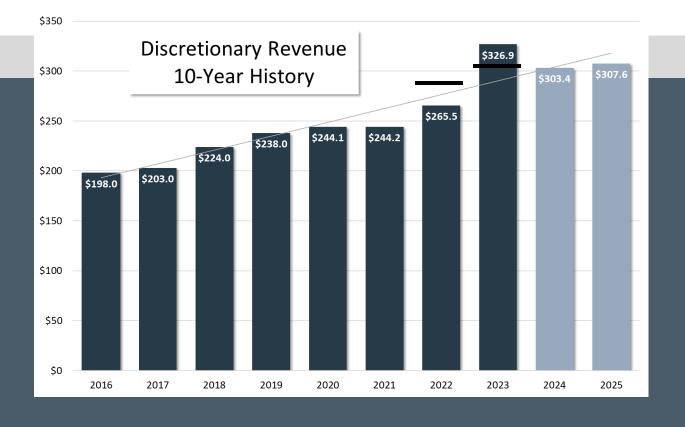

## Discretionary

## Revenue

The Proposed Budget includes \$307.6 million in projected Discretionary Revenue, an \$8.7 million, or 2.9%, increase over the 2024 Adopted Budget.

- Property Tax revenue is projected to grow by 4.3% in Budget Year 2025. This percentage increase aligns with early projections by the County Assessor and will be updated at Adopted Budget when the final property tax roll is issued. This adjustment results in a \$5.9 million increase over that included in the 2024 Adopted Budget.
- Sales Tax/Public Safety Sales Tax (Prop 172) is projected using the most current estimates from HdL, the County's Sales Tax Analyst, which show a \$1.9 million increase over the 2024 Adopted Budget.
- Fines, Forfeitures, and Penalties are rightsized by recommending a budget increase of approximately \$723,000 to better align with recent year-end trends.
- Interest earnings from pooled cash are projected to decrease \$1.1 million in Budget Year 2025 as compared to the 2024 Adopted Budget due to lower earning rates anticipated for re-invested instruments in the coming year.
- All other taxes, which include fees for special assessments and tax collection fees, are projected to increase by \$1.3 million over the 2024 Adopted Budget.

| Discretionary Revenue Category       | FY 2023<br>Actuals | 2024<br>Adopted<br>Budget | FY 2024<br>Year-End<br>Projection | 2025<br>Base<br>Budget | Re | ecommended<br>2025<br>Proposed<br>Budget | A  | commended<br>djustments<br>from 2024<br>Adopted<br>Budget |
|--------------------------------------|--------------------|---------------------------|-----------------------------------|------------------------|----|------------------------------------------|----|-----------------------------------------------------------|
| Taxes                                | \$<br>203,831,867  | \$<br>212,200,408         | \$<br>212,280,408                 | \$<br>212,200,408      | \$ | 218,940,165                              | \$ | 6,739,757                                                 |
| Licenses, Permits, and Franchises    | 1,532,236          | 1,133,000                 | 1,133,000                         | 1,133,000              |    | 1,166,990                                |    | 33,990                                                    |
| Fines, Forfeitures, Penalties        | 3,394,339          | 2,300,000                 | 2,935,000                         | 2,300,000              |    | 3,023,050                                |    | 723,050                                                   |
| Revenue from Use of Money & Property | 7,673,697          | 10,820,000                | 14,326,342                        | 10,820,000             |    | 9,700,000                                |    | (1,120,000)                                               |
| Intergovernmental Revenue            | 78,604,640         | 65,371,362                | 65,771,362                        | 65,371,362             |    | 66,383,531                               |    | 1,012,169                                                 |
| Charges for Services and Interfund   | 4,669,950          | 3,861,113                 | 4,261,113                         | 3,861,113              |    | 5,214,649                                |    | 1,353,536                                                 |
| Miscellaneous                        | (372,999)          | -                         | -                                 | -                      |    | -                                        |    | -                                                         |
| Other Financing Sources              | 27,580,984         | 3,231,789                 | 3,185,789                         | 3,231,789              |    | 3,179,995                                |    | (51,794)                                                  |
| Total Discretionary Revenue          | \$<br>326,914,714  | \$<br>298,917,672         | \$<br>303,893,014                 | \$<br>298,917,672      | \$ | 307,608,380                              | \$ | 8,690,708                                                 |

Fiscal Years 2022 and 2023 include the impact of the Fair Market Value (FMV) of Investments adjustment, representing the portion of investments purchased with pooled cash, which is allocable to the County General Fund and recorded as Discretionary Revenue. This adjustment reduced the Fiscal Year 2022 yearend Discretionary Revenue balance by approximately \$25 million from \$290.5 million to \$265.5 million. A net value of FMV adjustment entries was reversed in Fiscal Year 2023 totalling \$24 million. FMV adjustment entries are required by Governmental Accounting Standards Board (GASB) Statement No. 31. The two black bars indicate where receipts would have ended without these material adjustments.