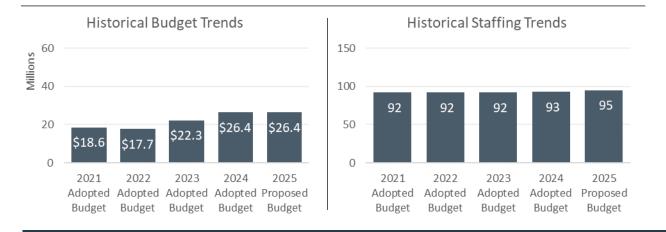

The 2025 Base Budget represents a \$10.5 million decrease from the 2024 Adopted Budget and includes updated salary, benefits, and Cost Allocation Plan costs. This is largely due to a decrease in the Local Community Corrections budget, which is the budget that receives 2011 Realignment Revenue for the Community Corrections Partnership (CCP). The Department will adjust the budget at 2025 Adopted Budget, after the Board of Supervisors approves the CCP's Fiscal Year 2025 spending plan.