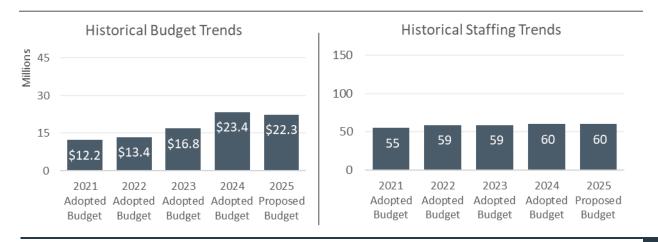

#### 2025 Proposed Budget

|                     | 2025         | 2025         | RECOMMENDED |
|---------------------|--------------|--------------|-------------|
|                     | BASE         | PROPOSED     | ADJUSTMENTS |
|                     | BUDGET       | BUDGET       |             |
| Budget              | \$19,051,687 | \$19,051,687 | -           |
| Revenue             | \$5,227,839  | \$5,227,839  | -           |
| Use of Fund Balance | -            | -            | -           |
| Net County Cost     | \$13,823,848 | \$13,823,848 | -           |
| Allocated Positions | 82           | 82           | -           |

The 2025 Base Budget represents a \$1.3 million increase over the 2024 Adopted Budget and includes updated salary, benefits, and Cost Allocation Plan costs.

There are no recommended budget adjustments to the 2025 Base Budget.