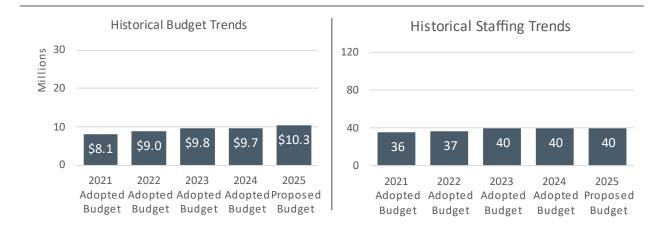

#### PROBATION 2025 Proposed Budget

|                     | 2025<br>BASE<br>BUDGET | 2025<br>PROPOSED<br>BUDGET | RECOMMENDED<br>ADJUSTMENTS |
|---------------------|------------------------|----------------------------|----------------------------|
| Budget              | \$86,537,058           | \$89,552,577               | \$3,015,519                |
| Revenue             | \$52,880,213           | \$54,128,708               | \$1,248,495                |
| Use of Fund Balance | \$1,210,591            | \$2,821,303                | \$1,610,712                |
| Net County Cost     | \$32,446,254           | \$32,602,566               | \$156,312                  |
| Allocated Positions | 275                    | 277                        | 2                          |

The 2025 Base Budget represents a \$10.5 million decrease from the 2024 Adopted Budget and includes updated salary, benefits, and Cost Allocation Plan costs. This is largely due to a decrease in the Local Community Corrections budget, which is the budget that receives 2011 Realignment Revenue for the Community Corrections Partnership (CCP). The Department will adjust the budget at 2025 Adopted Budget, after the Board of Supervisors approves the CCP's Fiscal Year 2025 spending plan.

Recommended Budget Adjustments totaling \$3 million:

Senate Bill 92 (2021-2022) amended Section 736.5 of the Welfare and Institution Code to formally establish the closure of the Department of Juvenile Justice (DJJ) on June 30, 2023. It further created Secure Youth Treatment Facilities (SYTF) as a local dispositional option for youth who are adjudicated of an offense that would have resulted in a commitment to the DJJ. With youth now being housed locally, this has eliminated costs associated with housing youth at DJJ and has come with additional funding. The total impact of these changes will result in a net decrease in Net County Cost of \$1.8 million while allowing the Department to maintain services. The recommended adjustment includes a decrease in appropriations of \$456,000 in the Administration budget, benefiting Net County Cost, which are no longer needed to house youth at the DJJ. Additionally, it is recommended to allow the Department to transfer \$1.3 million of fund balance from the Juvenile Justice Realignment Block Grant budget to the Institutional Services budget, benefiting Net County Cost, to offset the cost of one Supervising Probation Corrections Officer, three Probation Correction Officer III positions, and five Probation Correction Officer II positions. Should this ongoing funding source go away in the future, it is recommended that the Net County Cost would resume funding these positions. It is also recommended to increase appropriations by \$50,000 in the Juvenile Justice

Realignment Block Grant budget, funded with the use of fund balance, to install artificial turf in the Unit 7 and 8 recreation yards for the youth previously housed by the DJJ.

- Equipment and Vehicle Replacements It is recommended to replace information technology equipment that has reached the end of useful life and to renew previously approved software licenses. To support these activities, it is recommended to increase appropriations by \$991,049 in the Field Services budget, of which \$350,000 is for fixed assets, and \$55,000 in the Institutional Services budget, all of which will be funded with Net County Cost. Seven previously approved vehicles are eligible for replacement pursuant to General Services Agency Fleet Services Policy. An increase in appropriations of \$489,820 in the Field Services budget, funded with Net County Cost, is recommended for this purpose. An oven and food carts have reached end of life and are recommended for replacement. An increase of \$150,000, funded with the use of fund balance, is recommended to support their replacement.
- The Department works to help youth at risk of being placed in group homes from being removed from their homes. In support of this work, the Department claims federal Title IV-E funds. Due to the declining number of youths in placement, and the associated costs with claiming the revenue, it is recommended that the Department no longer pursue the work of claiming the revenue. The estimated revenue loss of \$412,000, which increases Net County Cost by the same, for Budget Year 2025 is completely offset by other recommended adjustments to Net County Cost in this budget. This recommendation does not impact service levels to the community, and the Department will continue to work towards keeping youth in their homes.
- Pre-Trial Court Services On June 28, 2022, the Board of Supervisors approved the creation of a pretrial unit within the Probation Department, along with a Memorandum of Understanding between the Department and the Superior Court of California, County of Stanislaus, to conduct pre-trial risk assessments and pre-trial monitoring (Board Resolution 2022-0338). In support of this program, it is recommended to increase appropriations and estimated revenue by \$349,783 to support monitoring services as well as one new vehicle. The new vehicle will be used to pick up offenders and transport them to Court appearances, required appointments, and pre-trial staff training. The vehicle will be used by staff funded by the program to perform program funded operations.
- Juvenile Justice Realignment Block Grant It is recommended to increase appropriations by \$100,000 in the Juvenile Justice Realignment Block Grant budget, using fund balance, for the remodel of Unit 1 in Juvenile Hall, which is used for booking.
- Staffing The Department has long faced a high vacancy rate in the Deputy Probation Officer (DPO) classification. To maintain service levels, the department would like to expand the use of Probation Technicians. Probation Technicians can absorb administrative duties currently performed by DPOs, which should free up the DPOs to focus on community supervision. It is recommended to add seven new Probation Technician positions and to delete five vacant, block-budgeted Deputy Probation Officer I/II positions. This staffing change will result in a net decrease in appropriations of \$24,845, benefiting Net County Cost, in the Field Services budget.