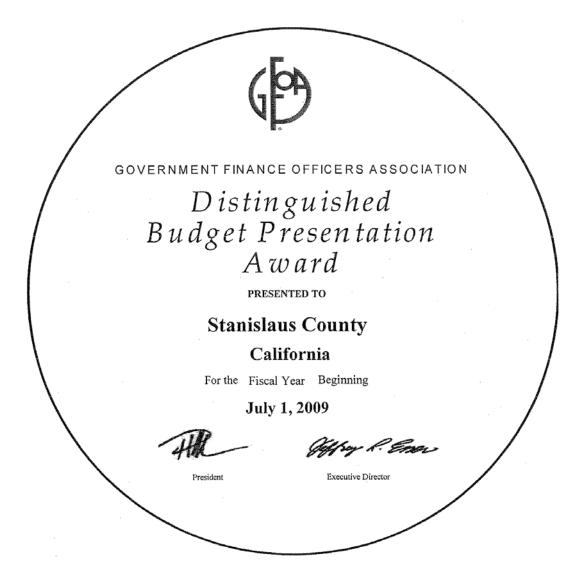

#### **BOARD OF SUPERVISORS**

Jeff Grover, Chairman William O'Brien Vito Chiesa Dick Monteith Jim DeMartini

Submitted by Chief Executive Officer Richard W. Robinson,

The Government Finance Officers Association of the United States and Canada (GFOA) presented a Distinguished Budget Presentation Award to Stanislaus County for its annual budget for the Fiscal Year beginning July 1, 2009.

In order to receive this award, a governmental unit must publish a budget document that meets program criteria as a policy document, as an operations guide, as a financial plan, and as a communication device.

The award is valid for one year and is the seventh in the history of Stanislaus County. We believe our current budget document continues to conform to program requirements, and we are submitting it to GFOA to determine eligibility for another award.