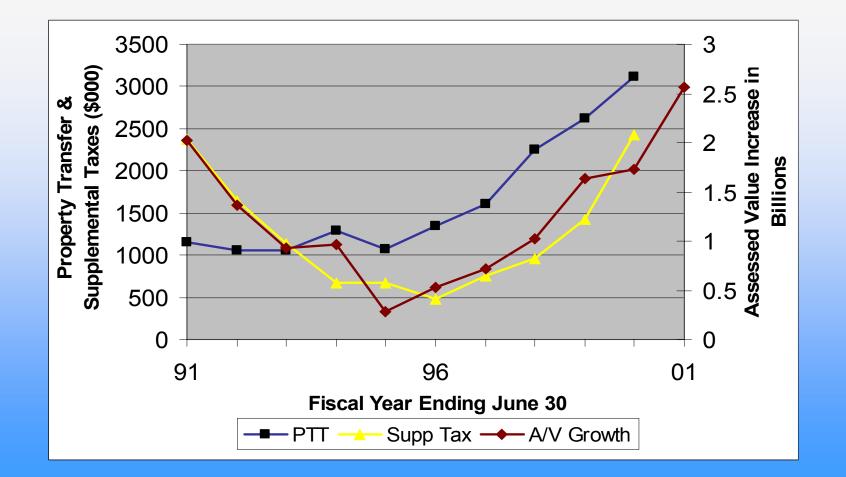

### **Property Tax A/V Growth** FY 2005-2006 County-Wide

### 

Taxes can & will vary considerably by geographic area