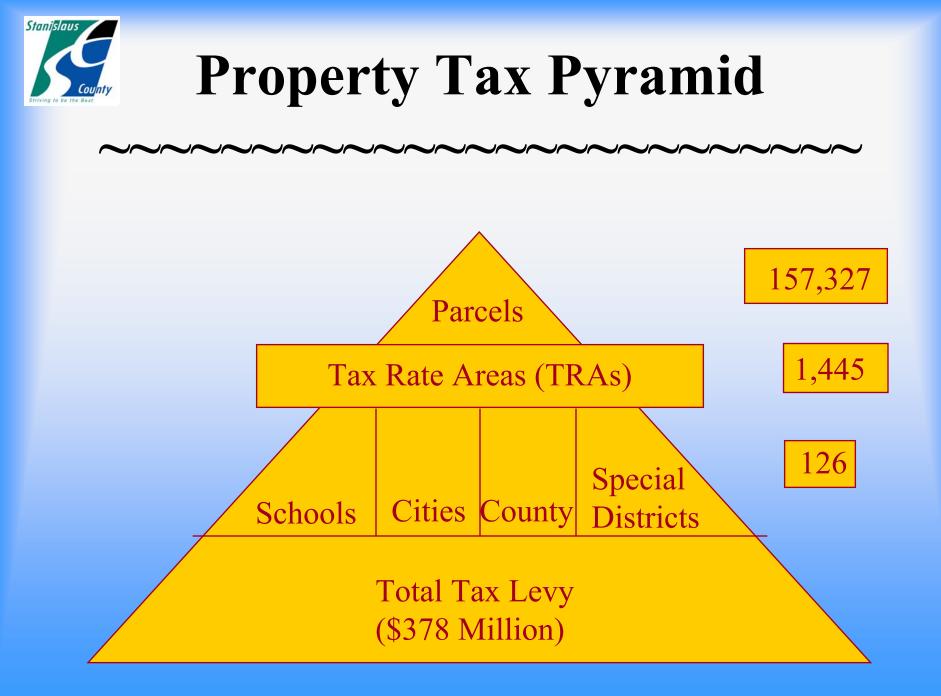

### What Is A Tax Rate Area (TRA)?

- A geographic area all of which is served by the same combination of taxing agencies
- A TRA is comprised of one or more parcels