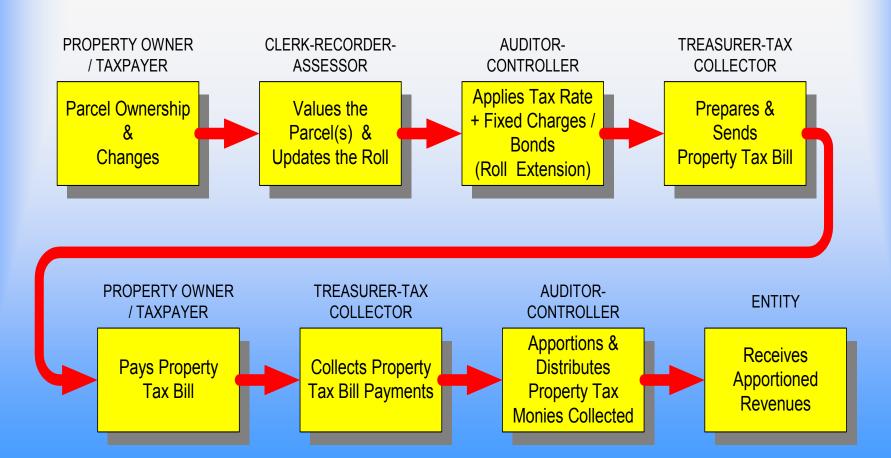

### **The Secured Tax Process** Key Events and Dates

> Jan 1 Lien date

- Jul 1 Assessor provides Secured values to Auditor
- Jul State provides Unitary values to Auditor
- > Jul/Aug Auditor computes bond rates
- > Aug 15 Special Districts provide assessment info
- > 1st weekin Sept

Auditor provides tax bill info to Tax Collector

- By Oct 1 Tax Collector mails tax bills
- Dec 10
   1st tax installment due
- > Apr 10 2nd tax installment due
- June 30 Unpaid bills transferred to delinquent roll