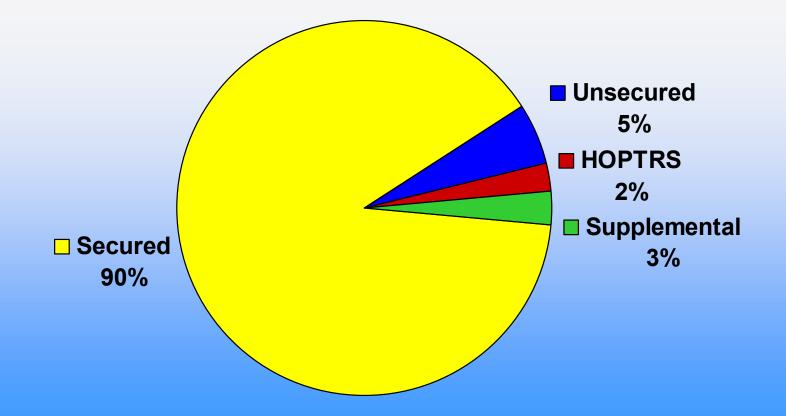

### **Types of Property Taxes**

- Secured
- Unitary
- Unsecured
- Supplemental

1% of assessed value
1% of assessed value
1% of assessed value
1% of assessed value