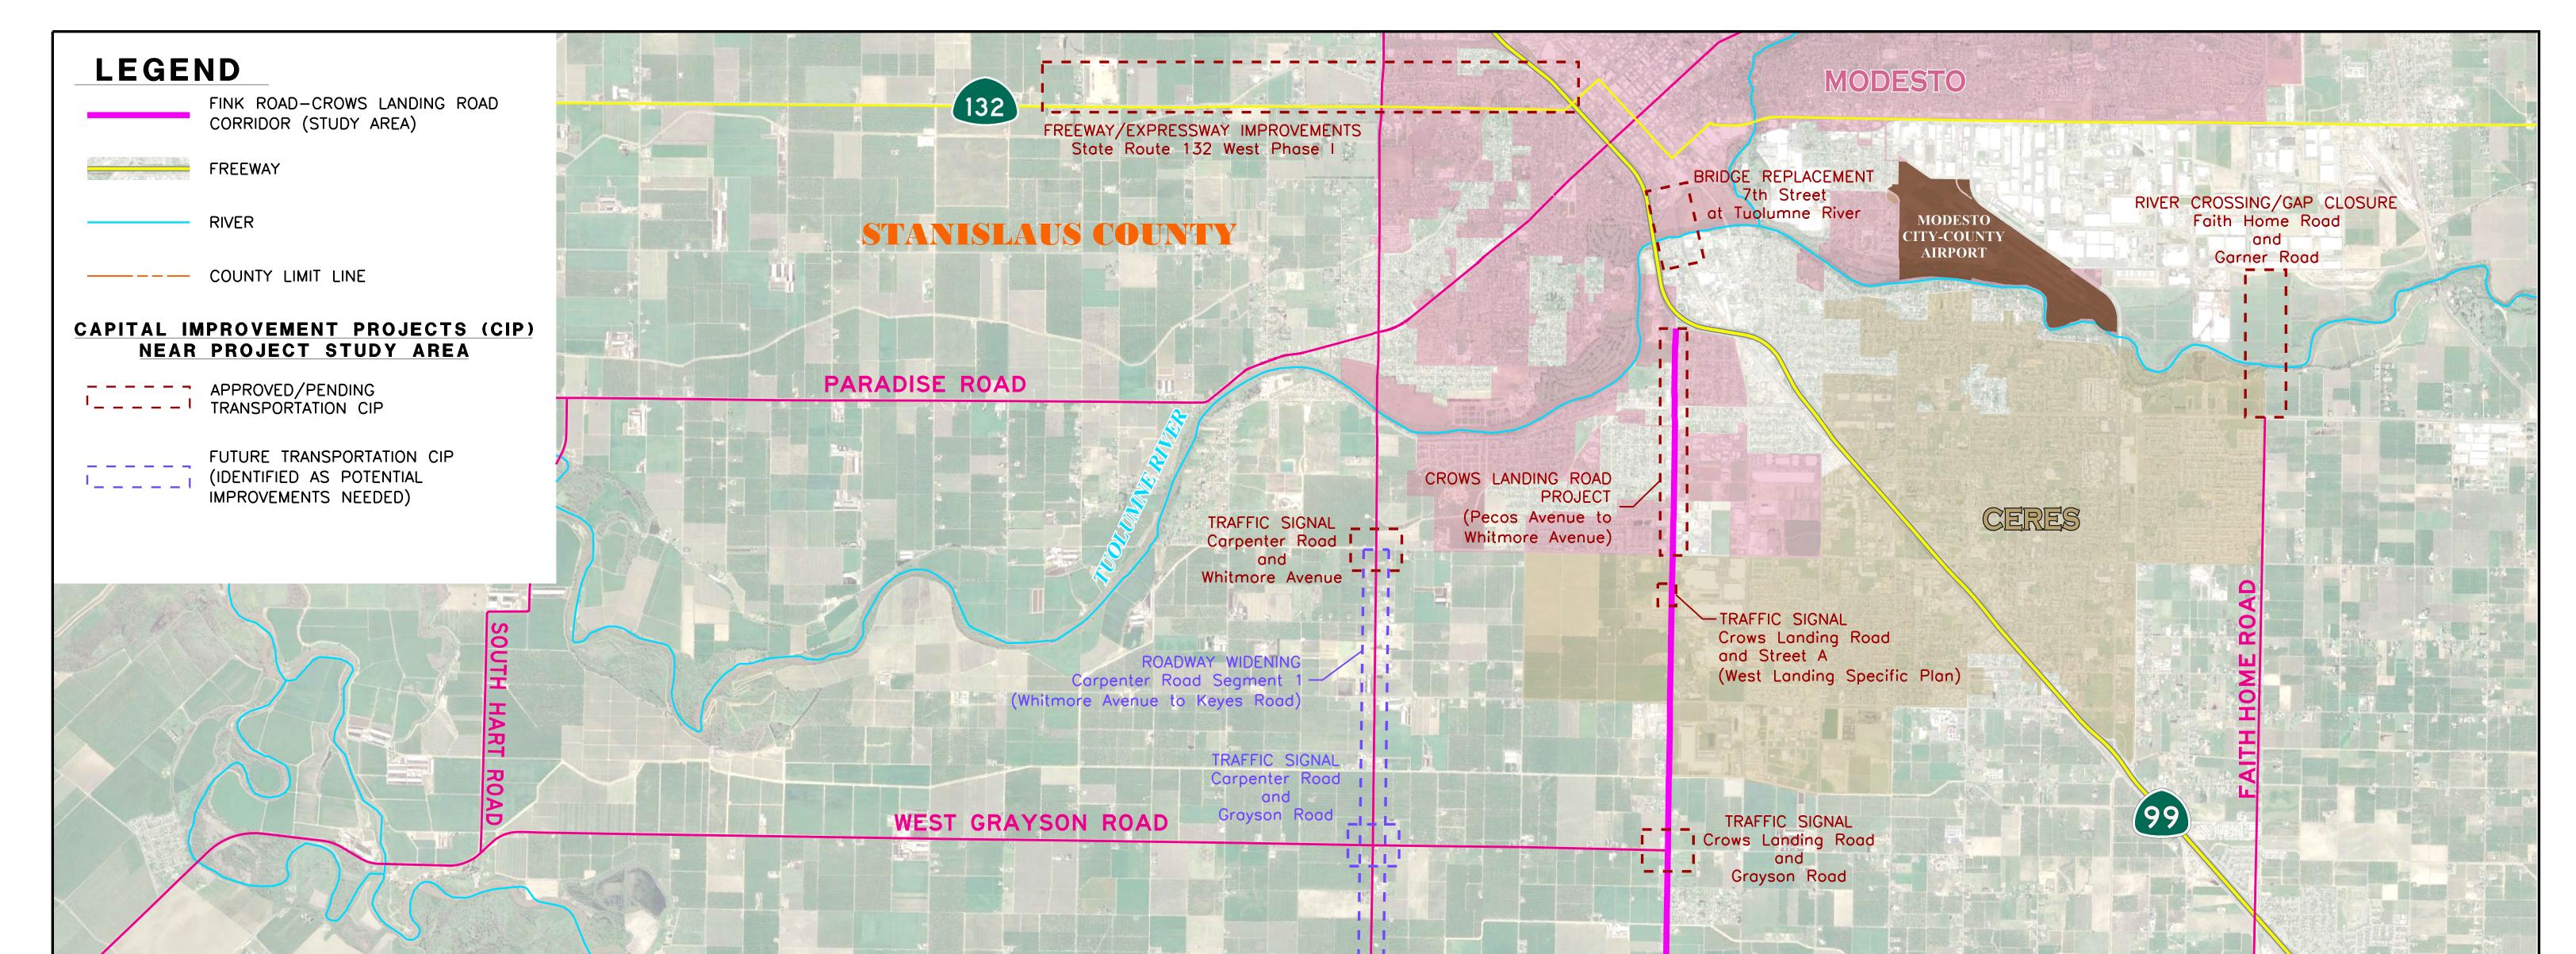

|           |                                                  | TRAFFIC SIGNAL<br>Carpenter Road<br>and<br>Keyes Road                                  |                                                                                                | TRAFFIC SIGNAL<br>I Crows Landing Road<br>and<br>Keyes Road<br>Keyes Road                                   |                                                                                            |
|-----------|--------------------------------------------------|----------------------------------------------------------------------------------------|------------------------------------------------------------------------------------------------|----------------------------------------------------------------------------------------------