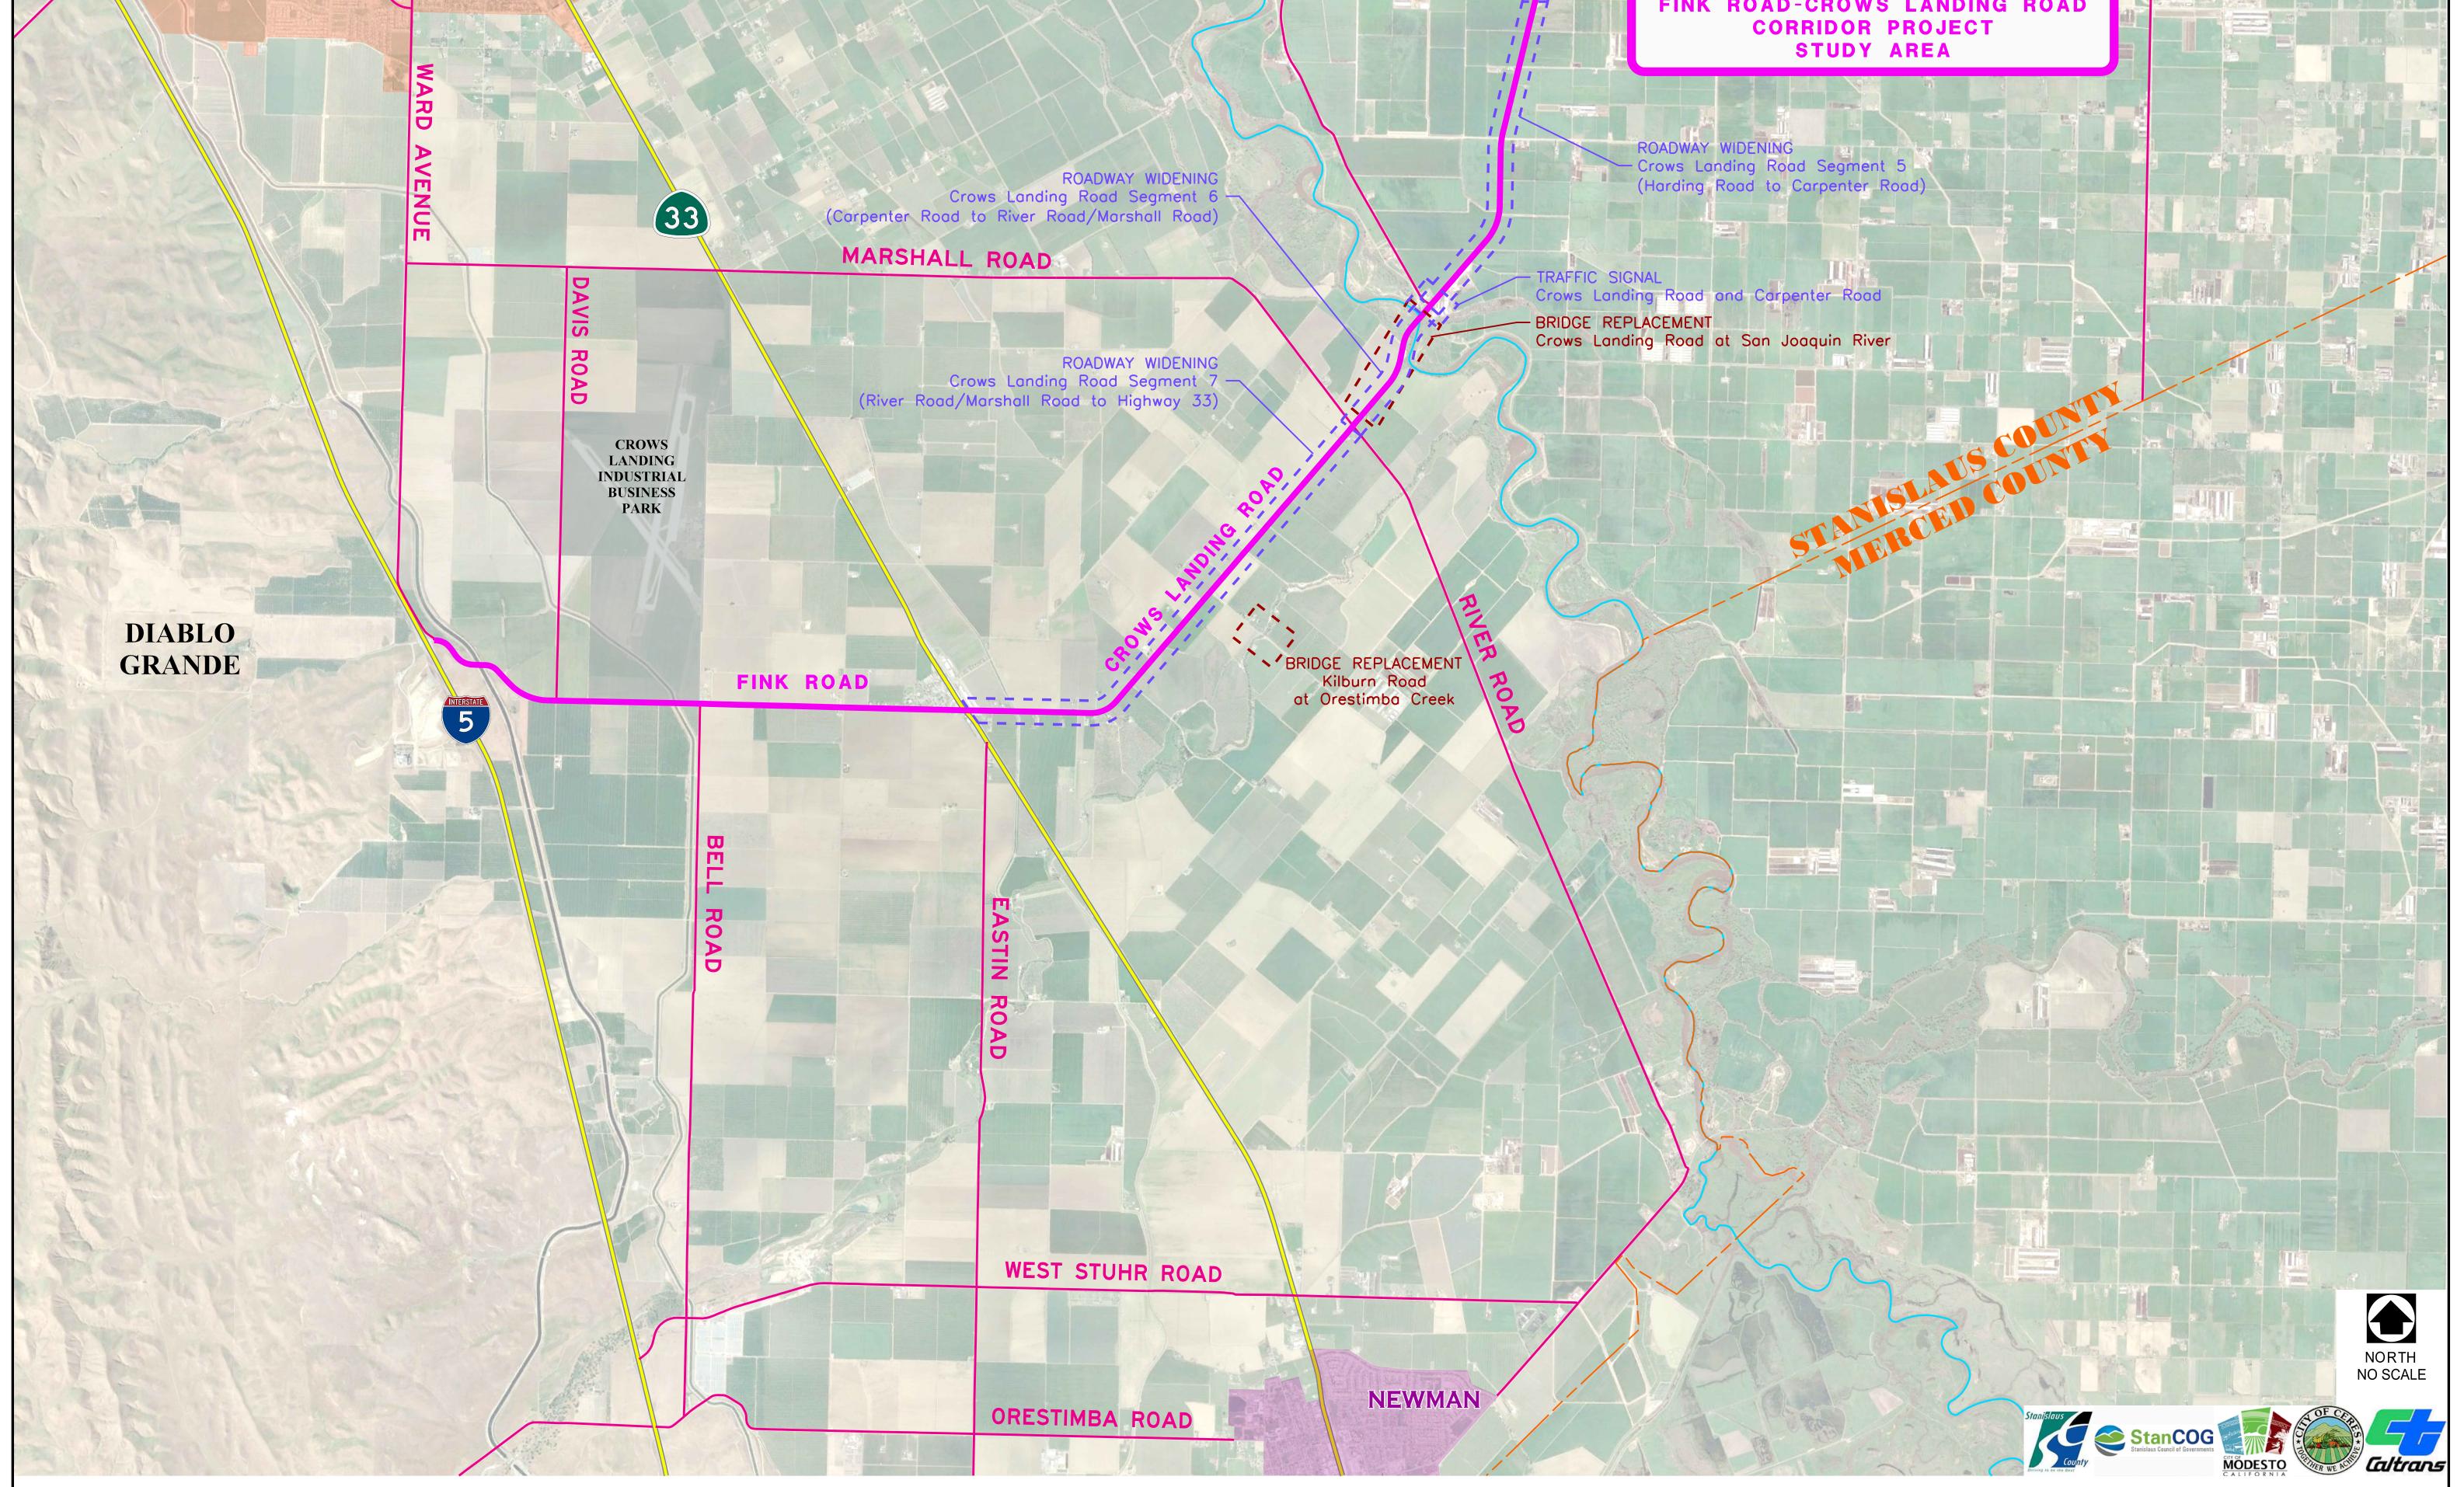

|           |                                                  | TRAFFIC SIGNAL<br>Carpenter Road<br>and<br>Keyes Road                                  |                                                                                                | TRAFFIC SIGNAL<br>I Crows Landing Road<br>and<br>Keyes Road<br>Keyes Road                                   |                                                                                            |
|-----------|--------------------------------------------------|----------------------------------------------------------------------------------------|------------------------------------------------------------------------------------------------|-------------------------------------------------------------------------------------------------------------|--------------------------------------------------------------------------------------------|
|           | SEWAGE<br>DISPOSAL<br>PONDS                      | ROADWAY-WIDENING<br>Carpenter Road Segment 2<br>(Keyes Road to Monte Vista Avenue)     | Solution                                                                                       | ROADWAY WIDENING<br>Crows Landing Road Segment 2<br>(Keyes Road to Monte Vista Avenue)                      |                                                                                            |
|           | ROADWAY WIDENING                                 | ROADWAY WIDENING<br>Corpenter Road Segment 3<br>onte Vista Avenue to West Main Street) |                                                                                                | ROADWAY WIDENING<br>Crows Landing Road Segment 3<br>(Monte Vista Avenue to West Main Street)                |                                                                                            |
|           | Main Avenue Segment 1<br>iver to Carpenter Road) | SAFETY IMPROVEMENTS<br>West Main Street<br>Widening                                    | Crows Landing Road II I<br>and II I<br>Fulkerth Road II I<br>I                                 |                                                                                                             | TURLOCK                                                                                    |
|           | WEST MAIN AVENUE<br>WEST MAIN                    |                                                                                        | ROADWAY WIDENING<br>West Main Avenue<br>Segment 2<br>(Carpenter Road to<br>Crows Landing Road) | ROADWAY WIDENING<br>West Main Avenue Segment 3<br>(Crows Landing Road to Mitchell Road)<br>ROADWAY WIDENING |                                                                                            |
| PATTERSON |                                                  |                                                                                        | TRAFFIC SIGNAL<br>Carpenter Road and<br>West Main Street                                       | FINK ROAD-CROWS LANDING ROAD                                                                                | ROADWAY WIDENING<br>West Main Avenue<br>Segment 4<br>(Mitchell Road to<br>Washington Road) |

## **CROWS LANDING CORRIDOR STUDY**

PROJECT AREA MAP

OCTOBER 2017