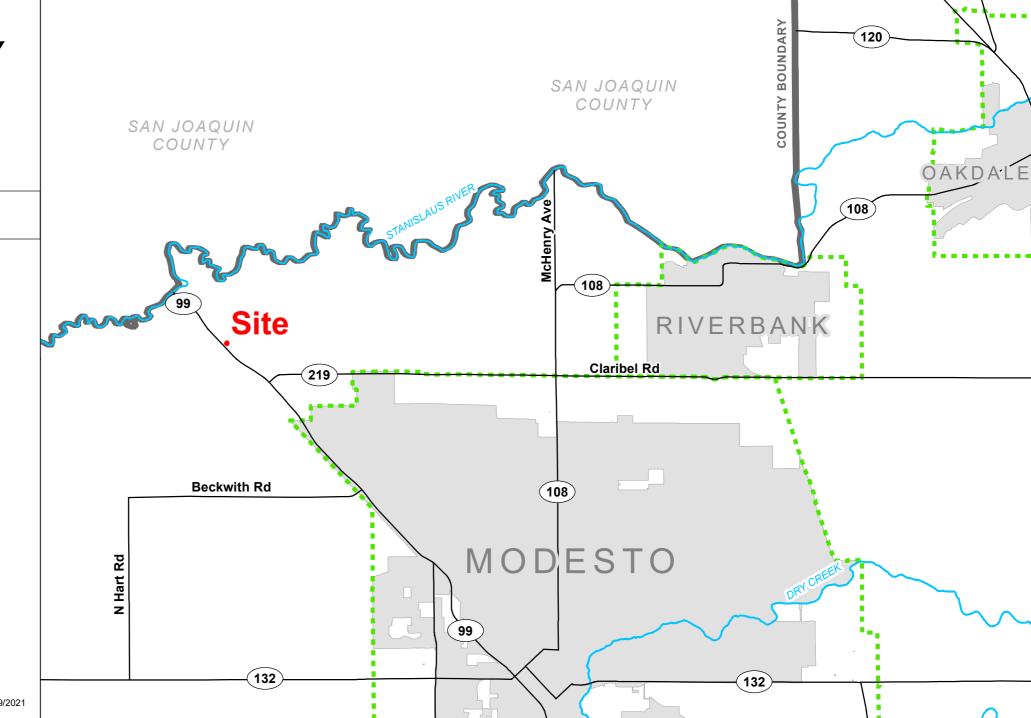

Thank you for your cooperation. Please call (209) 525-6330 if you have any questions.

Applicant: Suzanne Rosebrough, A & R Mortuary Services

Project Location: 5436 Pirrone Road, between Highway 99 and the Vintner Estates subdivision,

in the Salida area

APN: 136-035-029

Williamson Act

Contract: Not Applicable

General Plan: Planned Development

Current Zoning: Planned Development (P-D) (276)

Project Description: Request to amend the permitted uses associated with the Planned Development (P-D) (276) zoning district to allow for the operation of a holding facility for up to 26 deceased humans within one of two existing 2,000 square-foot suites in a warehouse on a 9,486 square-foot parcel. P-D (276) was zoned to allow uses permitted by the Planned Industrial zoning district pursuant to Stanislaus County Code Section 21.42.020. Mortuary service establishments are not identified in the permitted uses, nor is it similar to the allowed uses as determined by the Planning Director. In instances where uses not identified in the current zoning's permitted uses are proposed, a Rezone is required to permit the new use. The applicant has declined to apply for a Rezone application and is instead requesting to allow the holding facility via a Use Permit, leaving it to the discretion of the Planning Commission to determine whether the use is allowable with a Use Permit.

#### AREA MAP

PLN2021-0073

LEGEND

Project Site

Sphere of Influence

City

Road

----- River

Source: Planning Department GIS

Date: 3/29/2021

GENERAL PLAN MAP