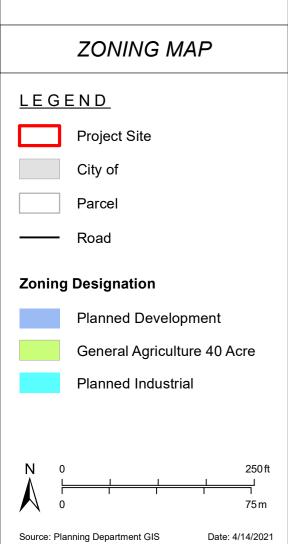

in the Salida area

APN: 136-035-029

Williamson Act

Contract: Not Applicable

General Plan: Planned Development

Current Zoning: Planned Development (P-D) (276)

Project Description: Request to amend the permitted uses associated with the Planned Development (P-D) (276) zoning district to allow for the operation of a holding facility for up to 26 deceased humans within one of two existing 2,000 square-foot suites in a warehouse on a 9,486 square-foot parcel. P-D (276) was zoned to allow uses permitted by the Planned Industrial zoning district pursuant to Stanislaus County Code Section 21.42.020. Mortuary service establishments are not identified in the permitted uses, nor is it similar to the allowed uses as determined by the Planning Director. In instances where uses not identified in the current zoning's permitted uses are proposed, a Rezone is required to permit the new use. The applicant has declined to apply for a Rezone application and is instead requesting to allow the holding facility via a Use Permit, leaving it to the discretion of the Planning Commission to determine whether the use is allowable with a Use Permit.