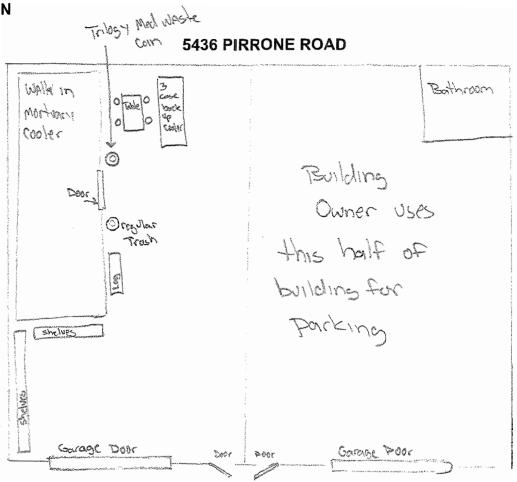

2017 AERIAL SITE MAP

LEGEND

Project Site

—— Road

Source: Planning Department GIS

Date: 3/29/2021

A&R MORTUARY SERVICES PLN2021-0073 FLOOR PLAN

This location is a warehouse. It has a large roll up garage door. All vehicles that come to the location must back into the garage and close the door before they can drop off or pick up any human remains. We have a walk-in refrigeration unit that is designed to store human remains. Again, all remains are placed into body bags and are correctly identified and tagged prior to arrival at the storage facility. Once they get to the facility they are placed into refrigeration and they are logged into a book, as well as on the board.

We do not deal with the general public. Only our staff, funeral home staff, and County coroner staff are allowed to come to our facility. Every case is then signed out when they are picked up. We do not do any embalming, preparation, harvesting, or autopsies at our facility. We are strictly a holding/storage.

Our refrigeration unit is equipped with a CoolBot monitoring alarm which notifies us, via email and text, if the cooler ever goes above 48 degrees Fahrenheit, or if the cooler loses power or internet access. If the power was out too long and the temperature was getting too high, we have arrangements in place with local funeral homes to bring all cases there. We have two Ring cameras installed inside of the warehouse. They are motion activated. The warehouse is in a business park which is gated. We utilize a hazardous waste company, Trilogy MedWaste, to pick up the used gloves and masks.