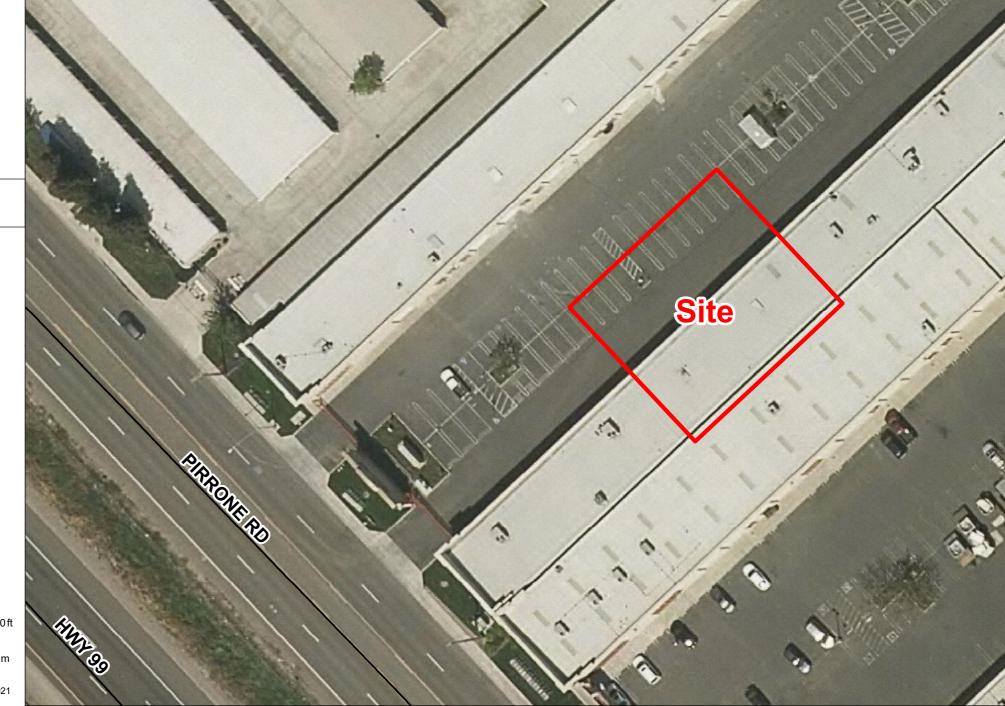

2017 AERIAL SITE MAP

LEGEND

Project Site

—— Road

Source: Planning Department GIS

Date: 3/29/2021

A&R MORTUARY SERVICES PLN2021-0073 FLOOR PLAN