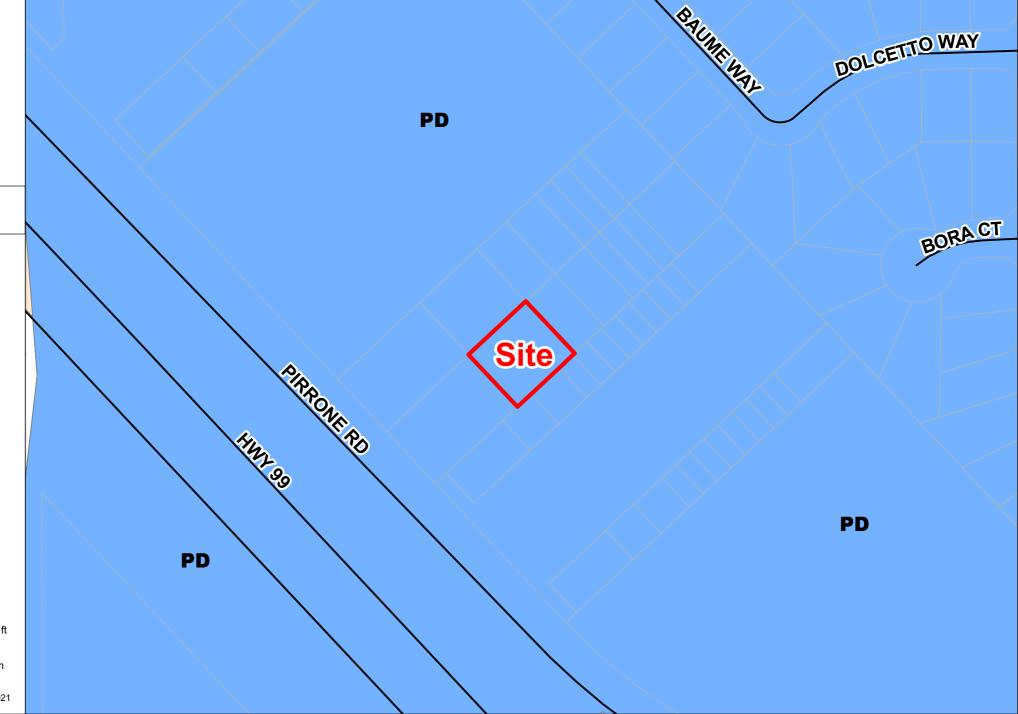

Thank you for your cooperation. Please call (209) 525-6330 if you have any questions.

Applicant: Suzanne Rosebrough, A & R Mortuary Services

Project Location: 5436 Pirrone Road, between Highway 99 and the Vintner Estates subdivision,

in the Salida area

APN: 136-035-029

Williamson Act

Contract: Not Applicable

General Plan: Planned Development

Current Zoning: Planned Development (P-D) (276)

Project Description: Request to amend the permitted uses associated with the Planned Development (P-D) (276) zoning district to allow for the operation of a holding facility for up to 26 deceased humans within one of two existing 2,000 square-foot suites in a warehouse on a 9,486 square-foot parcel. P-D (276) was zoned to allow uses permitted by the Planned Industrial zoning district pursuant to Stanislaus County Code Section 21.42.020. Mortuary service establishments are not identified in the permitted uses, nor is it similar to the allowed uses as determined by the Planning Director. In instances where uses not identified in the current zoning's permitted uses are proposed, a Rezone is required to permit the new use. The applicant has declined to apply for a Rezone application and is instead requesting to allow the holding facility via a Use Permit, leaving it to the discretion of the Planning Commission to determine whether the use is allowable with a Use Permit.

#### LEGEND

Project Site

Parcel

—— Road

2017 AERIAL SITE MAP

LEGEND

Project Site

—— Road

Source: Planning Department GIS

Date: 3/29/2021

A&R MORTUARY SERVICES PLN2021-0073 FLOOR PLAN