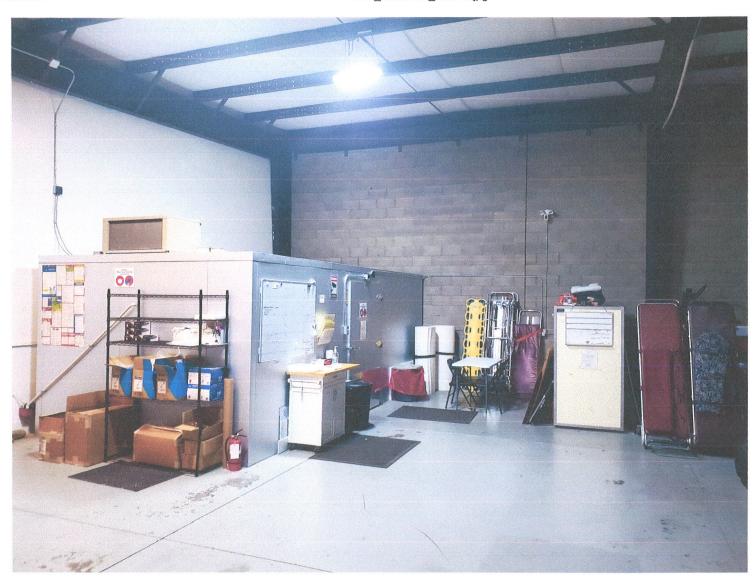

This location is a warehouse. It has a large roll up garage door. All vehicles that come to the location must back into the garage and close the door before they can drop off or pick up any human remains. We have a walk-in refrigeration unit that is designed to store human remains. Again, all remains are placed into body bags and are correctly identified and tagged prior to arrival at the storage facility. Once they get to the facility they are placed into refrigeration and they are logged into a book, as well as on the board.

Our refrigeration unit is equipped with a CoolBot monitoring alarm which notifies us, via email and text, if the cooler ever goes above 48 degrees Fahrenheit, or if the cooler loses power or internet access. If the power was out too long and the temperature was getting too high, we have arrangements in place with local funeral homes to bring all cases there. We have two Ring cameras installed inside of the warehouse. They are motion activated. The warehouse is in a business park which is gated. We utilize a hazardous waste company, Trilogy MedWaste, to pick up the used gloves and masks.