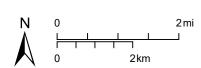

Thank you for your cooperation. Please call (209) 525-6330 if you have any questions.

Applicant: Suzanne Rosebrough, A & R Mortuary Services

Project Location: 5436 Pirrone Road, between Highway 99 and the Vintner Estates subdivision,

in the Salida area

APN: 136-035-029

Williamson Act

Contract: Not Applicable

General Plan: Planned Development

Current Zoning: Planned Development (P-D) (276)

Project Description: Request to amend the permitted uses associated with the Planned Development (P-D) (276) zoning district to allow for the operation of a holding facility for up to 26 deceased humans within one of two existing 2,000 square-foot suites in a warehouse on a 9,486 square-foot parcel. P-D (276) was zoned to allow uses permitted by the Planned Industrial zoning district pursuant to Stanislaus County Code Section 21.42.020. Mortuary service establishments are not identified in the permitted uses, nor is it similar to the allowed uses as determined by the Planning Director. In instances where uses not identified in the current zoning's permitted uses are proposed, a Rezone is required to permit the new use. The applicant has declined to apply for a Rezone application and is instead requesting to allow the holding facility via a Use Permit, leaving it to the discretion of the Planning Commission to determine whether the use is allowable with a Use Permit.