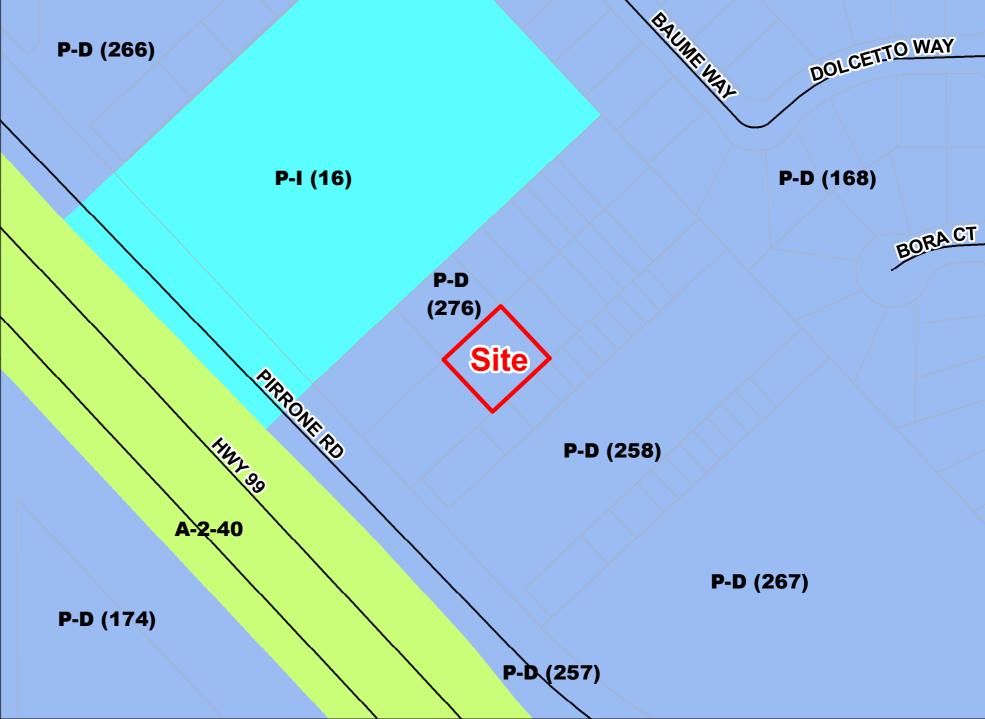

in the Salida area

APN: 136-035-029

Williamson Act

Contract: Not Applicable

General Plan: Planned Development

Current Zoning: Planned Development (P-D) (276)

Project Description: Request to amend the permitted uses associated with the Planned Development (P-D) (276) zoning district to allow for the operation of a holding facility for up to 26 deceased humans within one of two existing 2,000 square-foot suites in a warehouse on a 9,486 square-foot parcel. P-D (276) was zoned to allow uses permitted by the Planned Industrial zoning district pursuant to Stanislaus County Code Section 21.42.020. Mortuary service establishments are not identified in the permitted uses, nor is it similar to the allowed uses as determined by the Planning Director. In instances where uses not identified in the current zoning's permitted uses are proposed, a Rezone is required to permit the new use. The applicant has declined to apply for a Rezone application and is instead requesting to allow the holding facility via a Use Permit, leaving it to the discretion of the Planning Commission to determine whether the use is allowable with a Use Permit.

#### **General Plan**

Planned Development

2017 AERIAL AREA MAP

LEGEND

Project Site

Road

250 ft

Source: Planning Department GIS