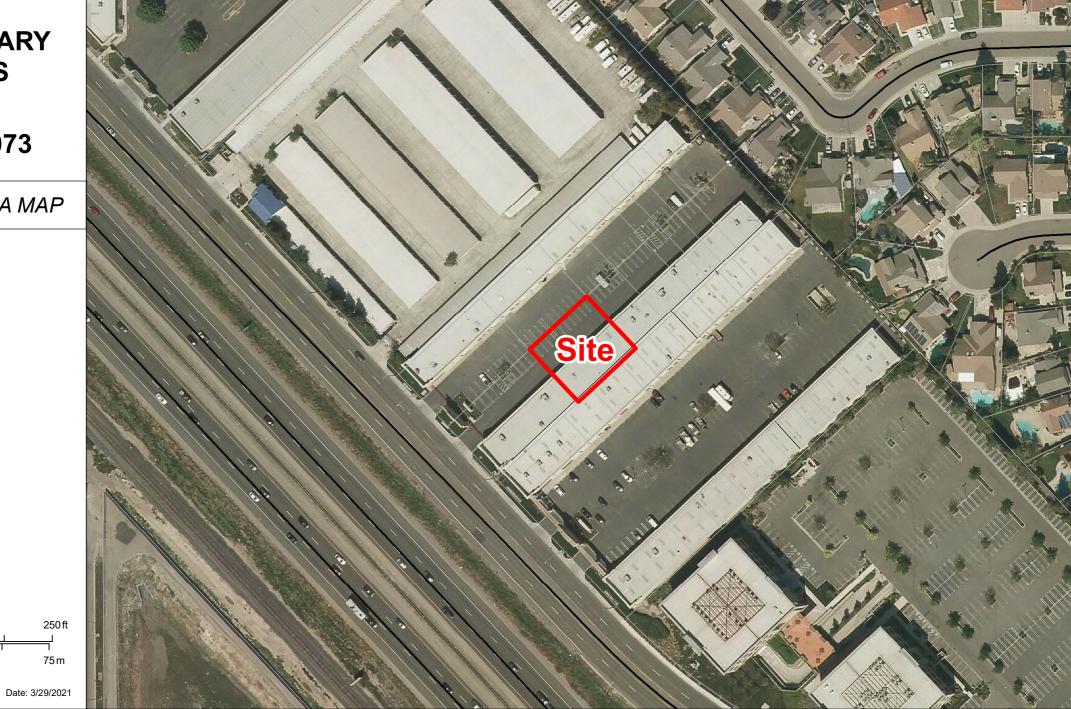

#### **General Plan**

Planned Development

2017 AERIAL AREA MAP

LEGEND

Project Site

Road

250 ft

Source: Planning Department GIS

2017 AERIAL SITE MAP

LEGEND

Project Site

—— Road

Source: Planning Department GIS

Date: 3/29/2021

A&R MORTUARY SERVICES PLN2021-0073 FLOOR PLAN