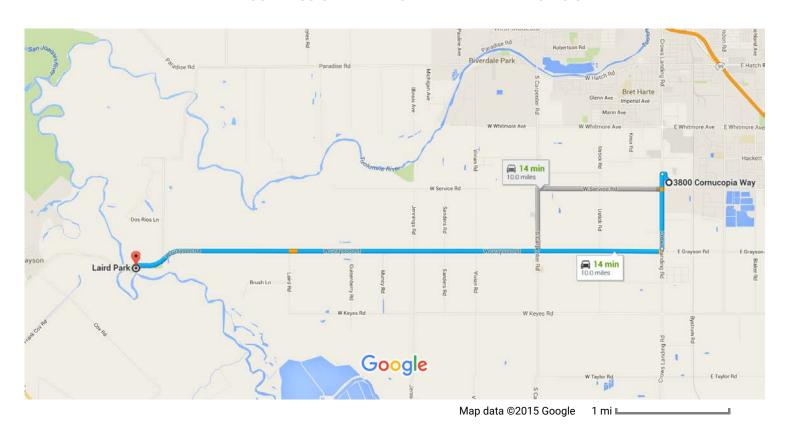

## **3800 Cornucopia Way, Modesto, CA 95358 to** Drive 10.0 miles, 14 min Laird Park

PARK COMMISSION MEETING WILL BE AT THE PICNIC SHELTER AREA

### 3800 Cornucopia Way

Modesto, CA 95358

1. Head northwest on Cornucopia Way toward Crows Landing Rd

0.2 mi

2. Turn left onto Crows Landing Rd

1.2 mi

3. Turn right onto W Grayson Rd

3. Turn right onto W Grayson RdDestination will be on the left

\_\_\_\_\_\_ 8.6 mi

### Laird Park

Modesto, CA 95358

These directions are for planning purposes only. You may find that construction projects, traffic, weather, or other events may cause conditions to differ from the map results, and you should plan your route accordingly. You must obey all signs or notices regarding your route.