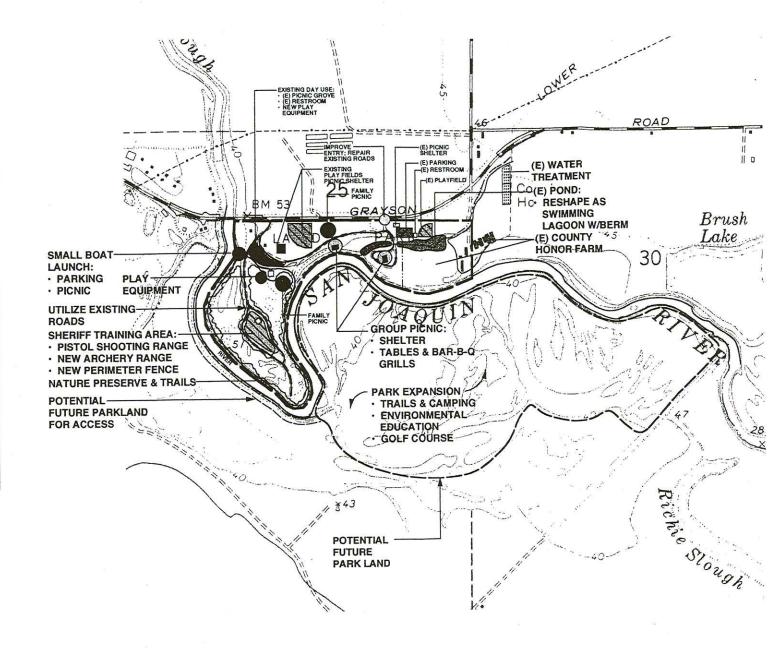

### LAIRD REGIONAL PARK

| Program element                        | Existing/<br>Renovated | New/<br>Expanded |
|----------------------------------------|------------------------|------------------|
| Group Picnic Area                      | • •                    | 0                |
| Picnic Shelters                        | •                      | 0                |
| Play Equipment                         | <b>♦</b> ♦             |                  |
| Play fields (multi-use)                | •                      | 0                |
| Ball Diamond                           | •                      |                  |
| River Access                           | ♦ ♦                    |                  |
| Archery Range                          |                        | 0                |
| Swimming Lagoon                        |                        | 0                |
| Nature Trail/ Nature preserve          |                        | 0                |
| Multi-use Trails (hike,<br>bike,horse) |                        | 0                |
| Park Expansion                         |                        | 0                |
| Parking areas (paved)                  | • •                    | 0                |
| Restrooms                              | ♦ ♦                    |                  |
| Potable water                          | •                      |                  |
| Shade trees                            | •                      | 0                |
| Shade Structure                        |                        | 0                |
| Picnic tables                          |                        | 0                |
| Barbecue grills                        |                        | 0                |
| Expand sewage lagoon                   | • •                    |                  |
| Signage (Interpretive & Directional)   |                        | 0                |