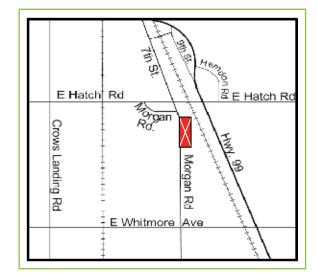

# HOUSEHOLD HAZARDOUS WASTE COLLECTION FACILITY

1710 Morgan Road, Modesto, CA 95358 Open Fridays & Saturdays, 8am-12pm 209-525-6789

www.stancounty.com/er/hazmat www.facebook.com/StanislausHHW

15 gallon (125 lbs) waste limit per car, per day No containers larger than 5 gallons.