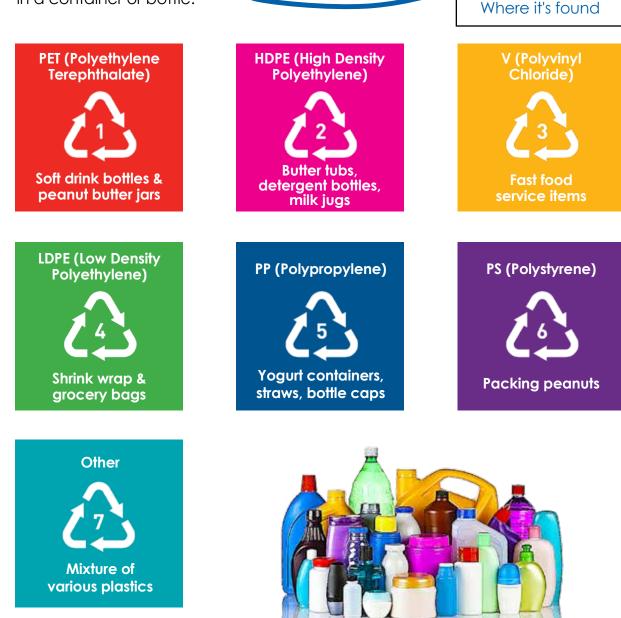

into the atmosphere. We manage gas from the combustion process with state-of-the-art air pollution control technology that operates to state and federal standards.
  - 10 We control emissions of particulate matter primarily through a baghouse (fabric filter).

<sup>11</sup> We monitor criteria and other pollutants and operating parameters to ensure compliance with permit conditions.

# **RESIN IDENTIFICATION CODES**

# **RESIN CODES**

# DO YOU KNOW WHAT THE 2 SYMBOLS MEAN?

Name of Plastic

The small numbers on the bottom of your plastic bottles and takeout containers are Resin Identification Codes. They can be used to determine which plastics can be recycled in accordance with local recycling mandates.

# Each number identifies which type of plastic is present in a container or bottle.



**RECYCLING GUIDE for Stanislaus County** 

This guide is a joint effort of the Cities, Stanislaus County Board of Supervisors and the Stanislaus County Department of Environmental Resources

For additional copies of this guide, contact:

Stanislaus County Department of Environmental Resources 3800 Cornucopia Way, Suite C Modesto, CA 95358

> (209) 525-6700 (209) 525-6774 Fax

www.StanCounty.com www.StanislausRecycles.org www.facebook.com/StanislausRecycles

If you have any questions or suggestions for improving the Recycling Guide, or if your business or organization would like to be included in future editions, please contact the Department of Environmental Resources, Solid Waste Division at (209) 525-6700.



Please note that organizations, services, locations, hours and fees may chan