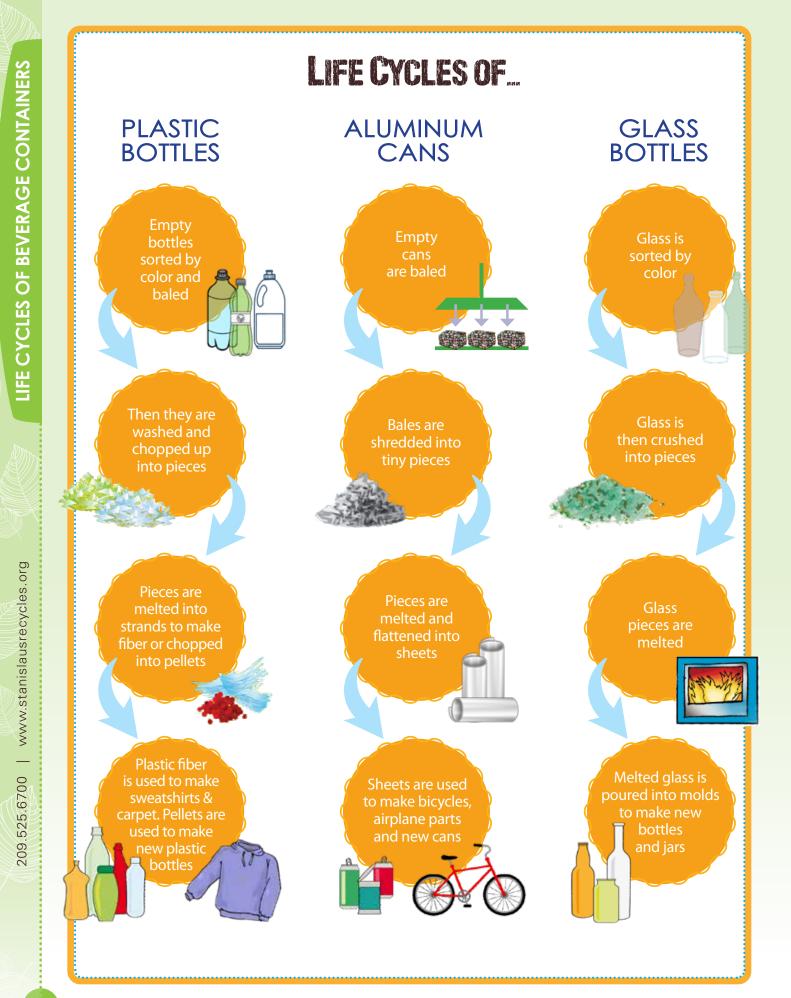

|              |                              |                     |                      |                        |                      |  |
| <b>Turlock Recycling</b><br>1020 S. Walnut Road, Turlock, CA 95380<br>209-668-6060<br>www.turlockscavenger.com<br>Mon-Fri 9am-5pm, Sat 8am-1pm | X                   | X                    |                    | X                   | X             | Х        | X          |             | X                     | X                     |              |           |                  | • • • •   |              |                              |                     |                      |                        | OF                   |  |

DROP-OFF RECYCLING

**DID YOU KNOW?** One-third of the water used in most homes is flushed down the toilet.



RECYCLING GUIDE for Stanislaus County

16

# **E-WASTE & U-WASTE**

| Electronic Waste or E-Waste is<br>discarded electronic and electrical<br>devices. Proper e-waste disposal is<br>important because electronic devices<br>often contain hazardous materials (such<br>as lead, cadmium, or brominated flame                                                                            |                                                                                                                 |                          |                                   |                 | E-W      | ASTE      |          |            |                                           | •••• |                        | V-W                | ASTE            | , <b>(</b>        | A A |
|----------------------------------