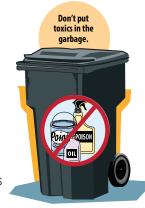

California State law prohibits disposal of Universal Waste into landfills, such as batteries, electronics, fluorescent lights, thermometers, and thermostats. Stanislaus County residents can drop-off thermometers, thermostats and any other items containing mercury for FREE at the household hazardous waste collection facility.

#### **BE SAFE WITH YOUR WASTE:**

- Label all materials
- Do not mix materials
- Keep all waste in original containers with lids on tight
- If a container is leaking, place it in a sturdy plastic bag or bucket and label it
- Transport waste in the trunk of your car or rear of your truck
- Don't leave your vehicle with waste sitting in the sun or leave it overnight