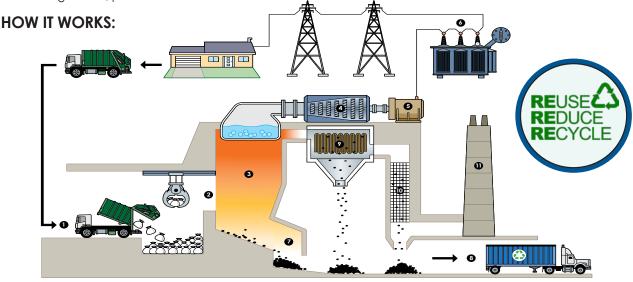

ity's environmental performance has exceeded expectations. The addition of mercury control systems in 2000, as required by EPA's Clean Air Act, further improved the Facility's air control standards to levels far better than the permitted limits. The Facility is also a zero water discharge plant, which means that all wastewater generated on-site is treated and reused in the process.

As of January 2018, the Facility has processed 7.8 million tons of solid waste and generated 3.9 billion kilowatt hours of energy. A portion of this energy is used to operate the facility and the remaining amount goes to the grid. The Stanislaus County Resource Recovery Facility is located in Crows Landing, about 25 miles from Modesto. For additional information or to arrange a tour, please call 209-837-4423.



- 1 Waste is delivered to the facility and stored in a bunker.
- 2 The waste is transferred to a combustion chamber where self-sustaining combustion is maintained at extremely high temperatures. We maintain the building around the tipping and bunker area under negative pressure and use this air in the combustion process to control odor.
- 3 The heat from the combustion process boils water.
- 4 & 5 The steam from the boiling water is used directly or more frequently, the steam drives a turbine that generates electricity.
  - 6 Electricity is distributed to the local grid.
  - 7 Ash from combustion is processed to extract metal for recycling. It is then combined with residue from the air pollution control process (see items 9 and 10).
  - 8 The combined ash is either disposed of in a monof