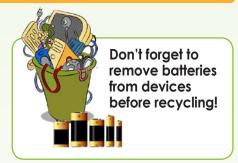

California State law prohibits disposal of Universal Waste into landfills, such as batteries, electronics, fluorescent lights, thermometers, and thermostats. Stanislaus County residents can drop-off thermometers, thermostats and any other items containing mercury for FREE at the household hazardous waste collection facility.