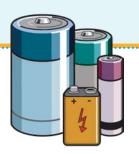

California State law prohibits disposal of Universal Waste into landfills, such as batteries, electronics, fluorescent lights, thermometers, and thermostats. Stanislaus County residents can drop-off thermometers, thermostats and any other items containing mercury for FREE at the household hazardous waste collection facility.

#### **AUTOMOTIVE**

Antifreeze **Batteries Biodiesel** Brake fluid Carburator cleaner Contaminated motor oil Diesel fuel Gasoline Oil filters Road flares Used motor oil

#### HOUSE/GARAGE

**Adhesives** Aerosol products Batteries - All kinds Drain cleaners Fire extinguishers Kerosene Mercury thermostats/ thermometers Paint thinner Paint (wet) Photographic chemicals Roof tar