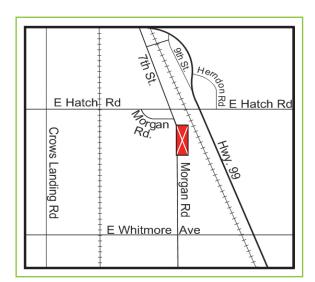

# HOUSEHOLD HAZARDOUS WASTE COLLECTION FACILITY

1710 Morgan Road, Modesto, CA 95358 Open Fridays & Saturdays, 8am-12pm 209-525-6789

www.stancounty.com/er/hazmat/household-hazardous-waste.shtm www.facebook.com/StanislausHHW