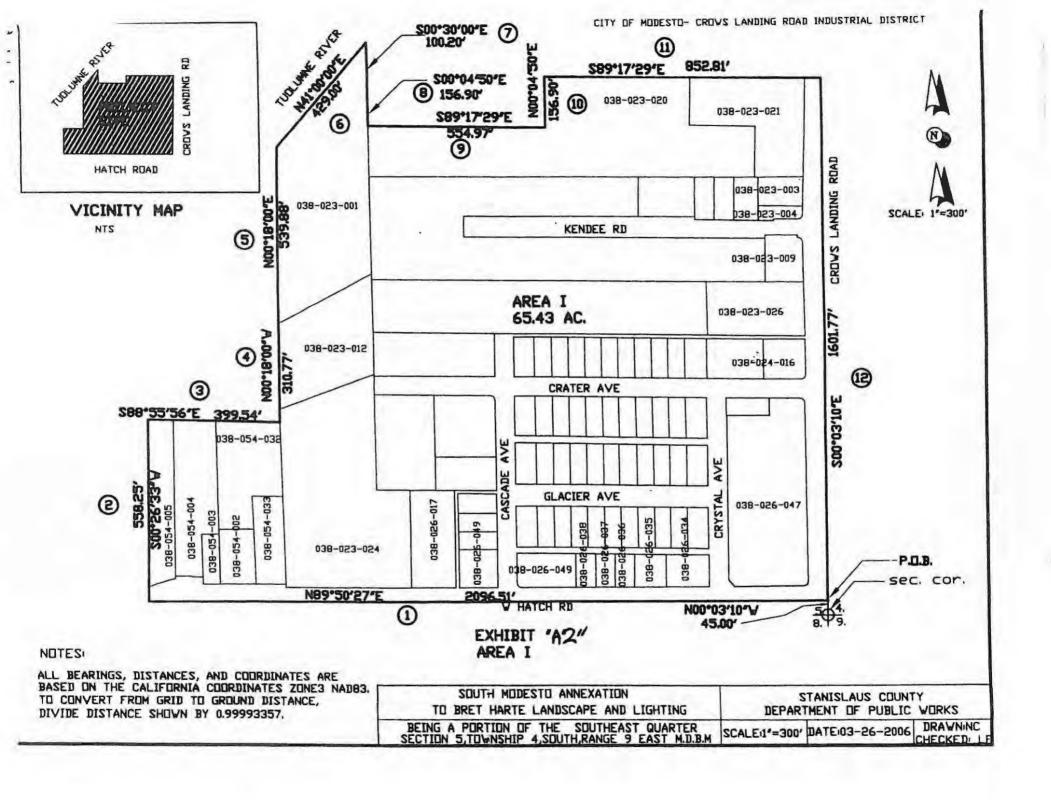

## **DISCUSSION:**

County Service Areas typically provide extended maintenance services for the storm drain system, landscaping at the storm drain basin, and landscaping of the park system to their respective districts. Services may be in the form of street sweeping, cleaning and maintenance of the storm drain system, and maintenance of the associated landscaping, streetscaping, and/or parks. Landscape and Lighting districts generally provide street light operations and maintenance. The Landscape Assessment District Del Rio Heights provides streetscape services to the Del Rio area.