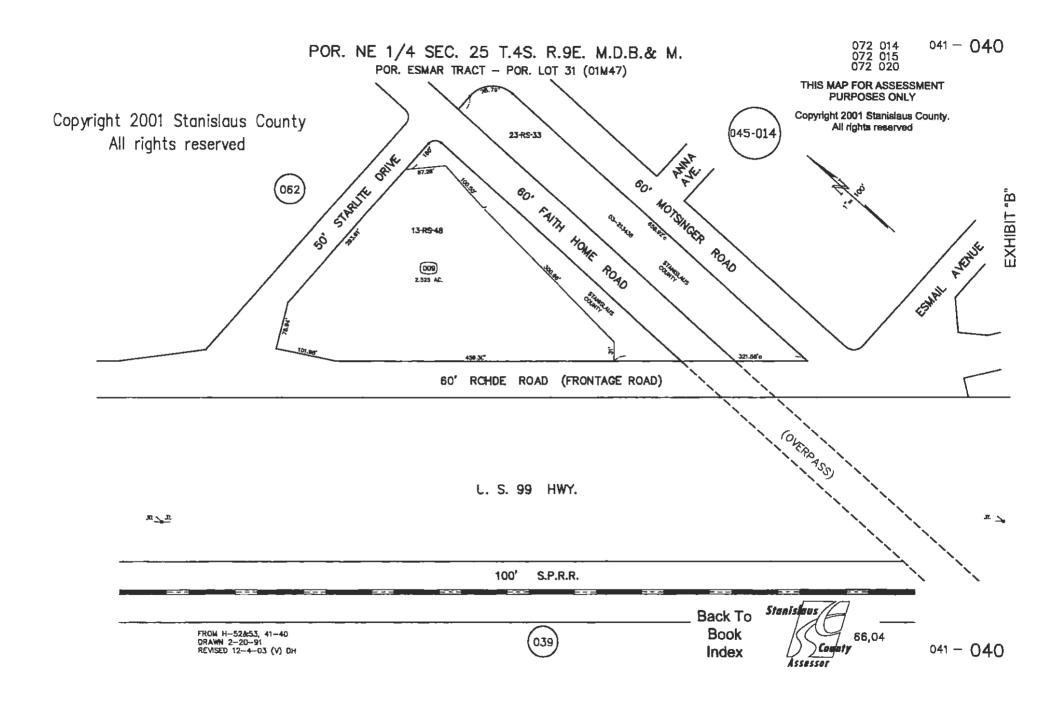

1970.00 feet and a central angle of 10°16'13"; thence Southerly on the arc of said curve 353.12 feet; thence South 10°44'36" West 373.79 feet to the beginning of a curve concave to the east, having a radius of 2030.00 feet and a central angle of 1°22'53"; thence Southerly on the arc of said curve 48.94 feet to the north line of Parcel B of said map filed in Volume 32 of Parcel Maps, page 147; thence North 89°45'20" West on said north line of Parcel Maps, page 147; thence North 89°45'20" West on said north line of Parcel Maps, page 147; thence North 89°45'20" West on said north line of Parcel Maps, page 147; thence North 89°45'20" West on said north line of Parcel Bof said corth line of Parcel Bof said north line of Pa

Containing 39.08 acres



J. Ray Edwards RCE 18573

Date 11-13-89









## PORTION OF SE 1/4 SEC 24 T.4S. R9E. M.D.B.& M.

072 013 041 - 060

100

POR. STARLITE PLACE NO. 2 LOTS 65-73 (38-02)
POR. STARLITE PLACE NO. 3 LOTS 56-64 (36-13)
POR. STARLITE PLACE NO. 4 LOTS 149-163 & LOT A (36-31)

THIS MAP FOR
ASSESSMENT PURPOSES ONLY



FROM H-52 & 53, 41-40,41-80 DRAWN 12-4-92 BY NC REVISED 1-22-93 NC, 12-12-03 DH, 11-17-08 MB.

91,93 County

041 - 060







## PARCEL COUNT FOR COUNTY SERVICE AREA NO. 5 STARLITE PLACE SUBDIVISION, KEYES FISCAL YEAR 2015-2016

The Assessor's parcels listed below are subject to the annual assessment:

| 041-040-009 (2.52 acres)         \$284.36         8.82         041-059-036         \$32.24         1           041-059-007         \$32.24         1         041-059-038         \$32.24         1           041-059-008         \$3