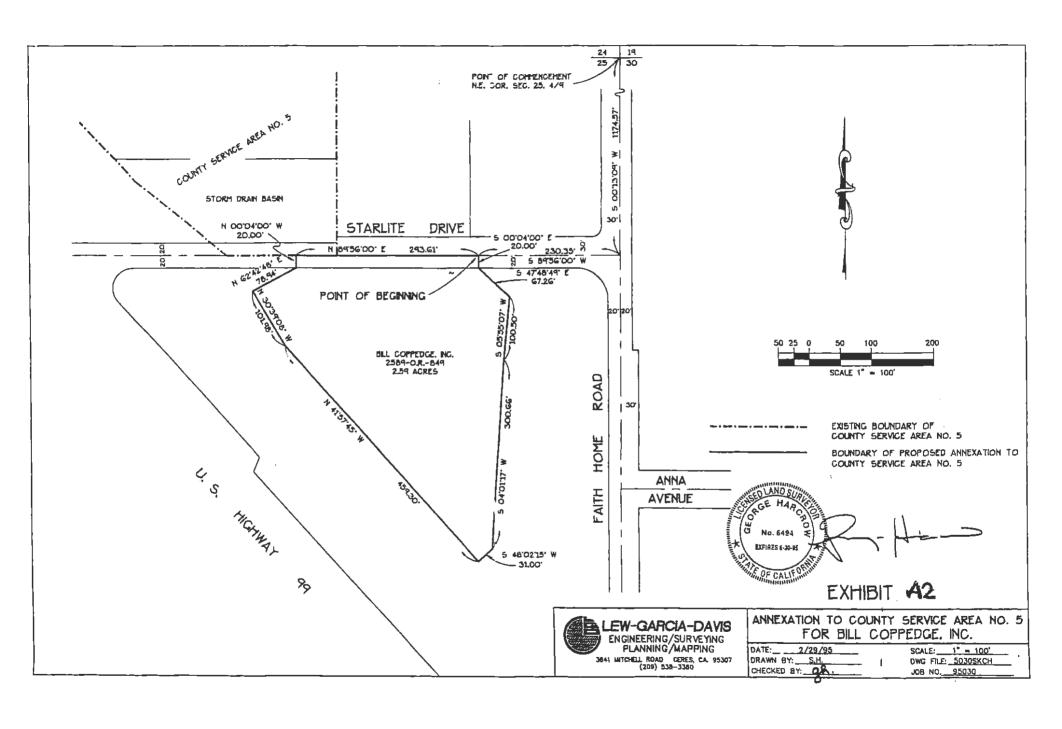

f 1970.00 feet and a central angle of 10°16'13"; thence Southerly on the arc of said curve 353.12 feet; thence South 10°44'36" West 373.79 feet to the beginning of a curve concave to the east, having a radius of 2030.00 feet and a central angle of 1°22'53"; thence Southerly on the arc of said curve 48.94 feet to the north line of Parcel B of said map filed in Volume 32 of Parcel Maps, page 147; thence North 89°45'20" West on said north line of Parcel Maps, page 147; thence North 89°45'20" West on said north line of Parcel Maps, page 147; thence North 89°45'20" West on said north line of Parcel Maps, page 147; thence North 89°45'20" West on said north line of Parcel Bof said corth line of Parcel Bof said north line of Pa

Containing 39.08 acres



J. Ray Edwards RCE 18573

Date 11-13-89









## PORTION OF SE 1/4 SEC 24 T.4S. R9E. M.D.B.& M.

072 013 041 - 060

100

POR. STARLITE PLACE NO. 2 LOTS 65-73 (38-02)
POR. STARLITE PLACE NO. 3 LOTS 56-64 (36-13)
POR. STARLITE PLACE NO. 4 LOTS 149-163 & LOT A (36-31)

THIS MAP FOR
ASSESSMENT PURPOSES ONLY



FROM H-52 & 53, 41-40,41-80 DRAWN 12-4-92 BY NC REVISED 1-22-93 NC, 12-12-03 DH, 11-17-08 MB.

91,93 County

041 - 060







## PARCEL COUNT FOR COUNTY SERVICE AREA NO. 5 STARLITE PLACE SUBDIVISION, KEYES FISCAL YEAR 2015-2016

The Assessor's parcels listed below are subject to the annual assessment:

| 041-040-009 (2.52 acres)         \$284.36         8.82         041-059-036         \$32.24         1           041-059-007         \$32.24         1         041-059-038         \$32.24         1           041-059-008         \