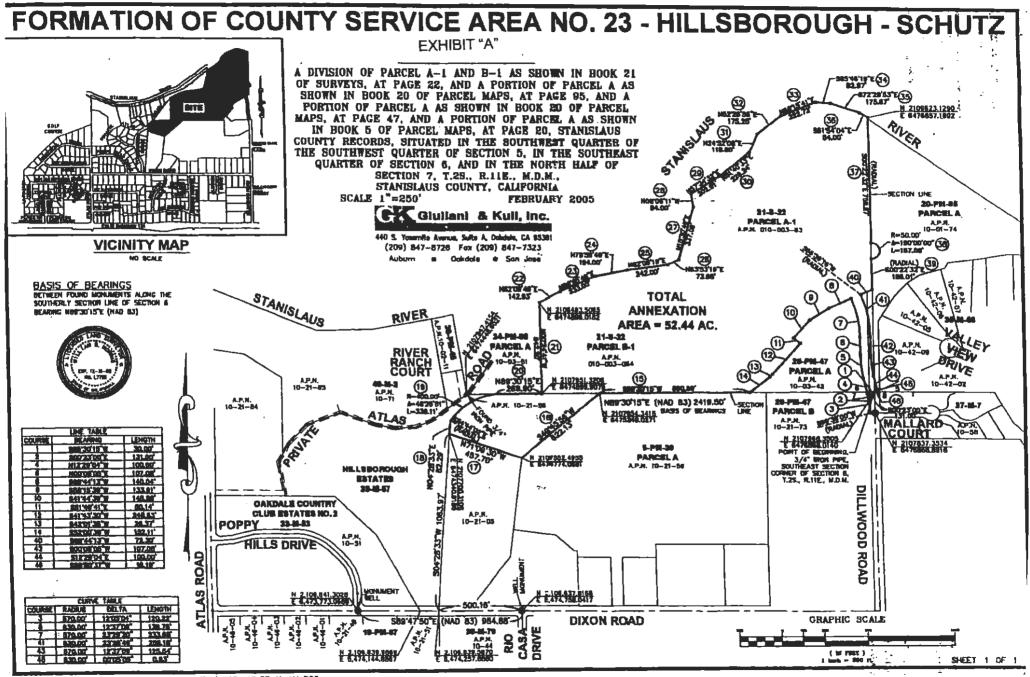

erly Section Line of said Section 6;

Thence, along the easterly line of said Parcel A-1 and the easterly Section Line of said Section 6, (37) South 00°22'32" East 758.87 feet to a point of curvature;

Thence, through a non-tangent curve concave to the west, whose Radius bears South 00°22'32" East, (38) having a Radius of 50.00 feet, a Central Angle of 180°00'00", and an Arc Length of 157.08 feet to a point on the easterly line of said Parcel A-1 and the easterly Section Line of said Section 6;

Thence, along the easterly line of said Parcel A-1 and the easterly Section Line of said Section 6, (39) South 00°22'32" East 186.01 feet to the Southeast Corner of said Parcel A-1:

Thence, along the southerly line of said Parcel A-1, (40) South 66°44'13" West 72.30 feet to a point of curvature;











## EXHIBIT "D"

# PARCEL COUNT FOR **COUNTY SERVICE AREA NO. 23** HILLSBOROUGH-SHUTZ SUBDIVISION, DENAIR

FISCAL YEAR 2015-2016

The Assessor's parcels listed below are subject to the annual assessment:

| The Assessor's parcels | ioted below are easy | 301 10 1110 | annual acceptations: |                  | ·   |
|------------------------|----------------------|-------------|----------------------|------------------|-----|
| A.P.N.                 | ASSESSMENT           | EBU         | A.P.N.               | ASSESSMENT       | EBU |
| 010-075-001            | \$44.29              | 1           | 010-075-033          | \$44.29          | 1   |
| 010-075-002            | \$44.29              | 1           | 010-075-034          | \$44,29          | 1   |
| 010-075-003            |