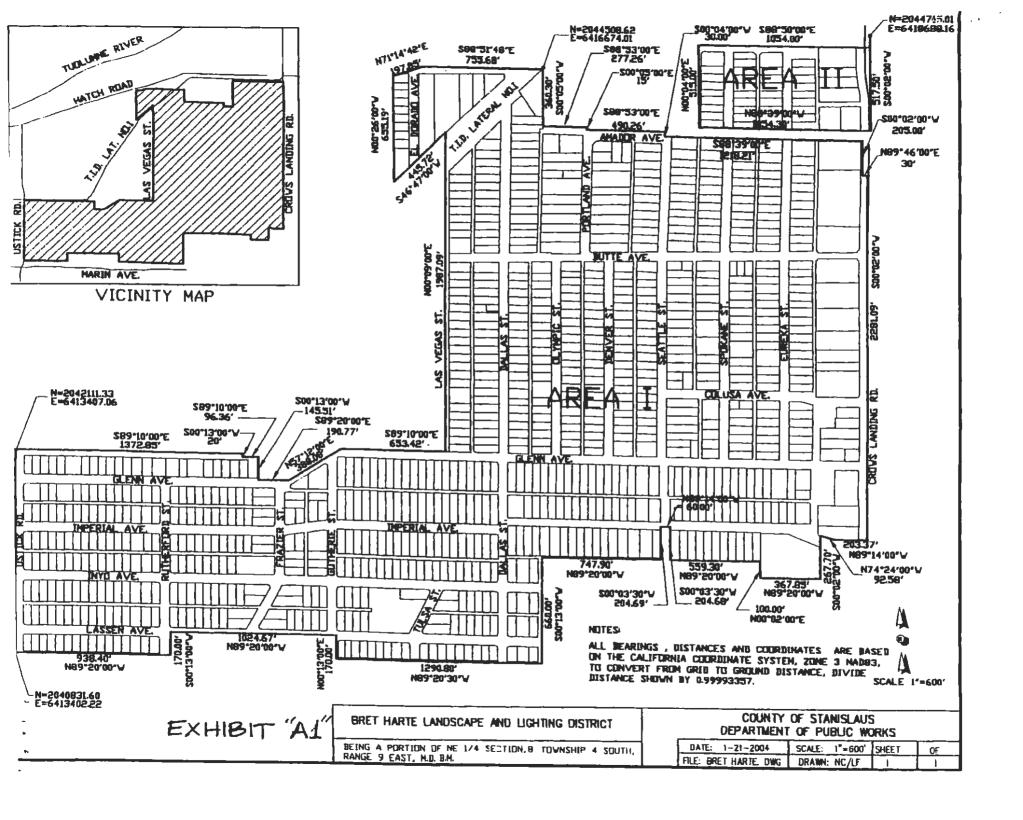

## **DISCUSSION:**

County Service Areas typically provide extended maintenance services for the storm drain system, landscaping at the storm drain basin, and landscaping of the park system to their respective districts. Services may be in the form of street sweeping, cleaning and maintenance of the storm drain system, and maintenance of the associated landscaping, streetscaping, and/or parks. Landscape and Lighting districts generally provide street light operations and maintenance. The Landscape Assessment District Del Rio Heights provides streetscape services to the Del Rio area.