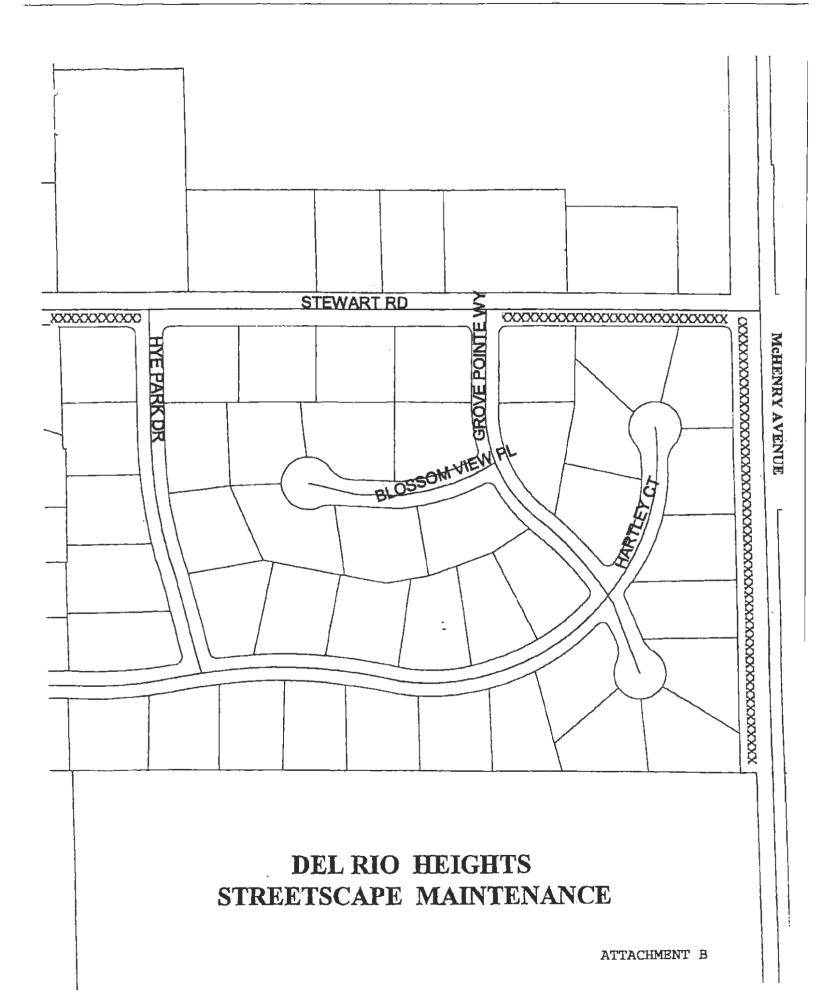

## **DISCUSSION:**

County Service Areas typically provide extended maintenance services for the storm drain system, landscaping at the storm drain basin, and landscaping of the park system to their respective districts. Services may be in the form of street sweeping, cleaning and maintenance of the storm drain system, and maintenance of the associated landscaping, streetscaping, and/or parks. Landscape and Lighting districts generally provide street light operations and maintenance. The Landscape Assessment District Del Rio Heights provides streetscape services to the Del Rio area.