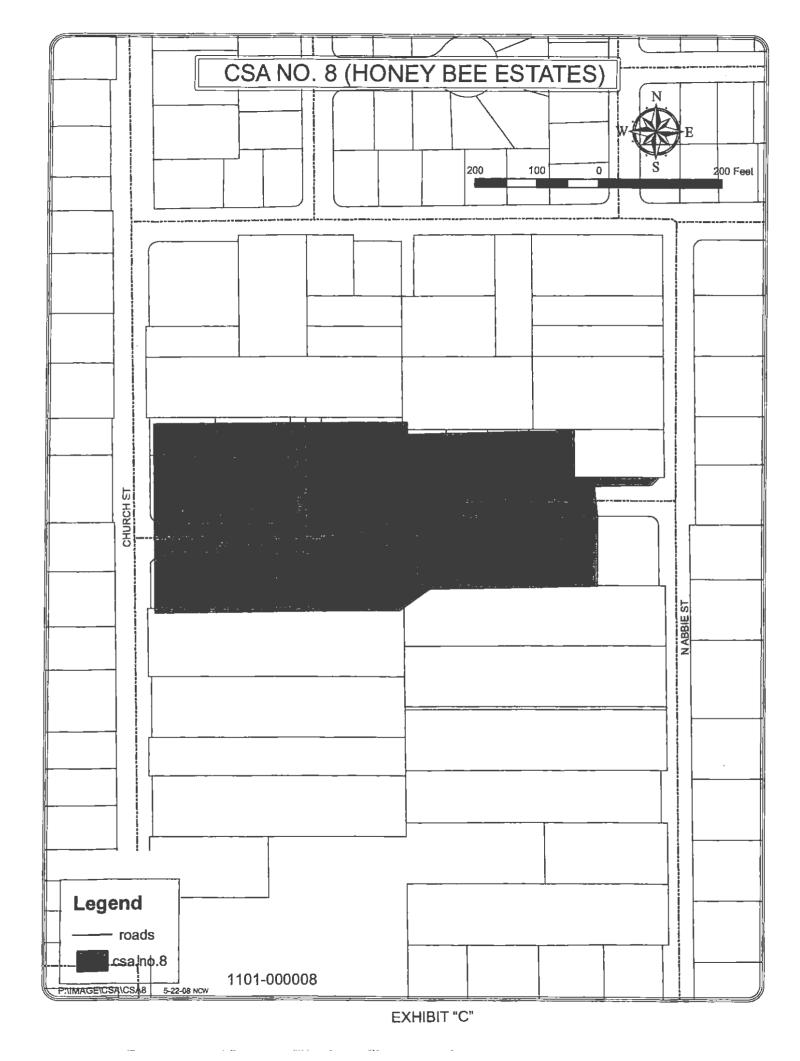

nce South O degrees 0'49" West, 78.38 feet; thence South 89 degrees 23'41" East, 150.00 feet to the Point of Beginning of this Description.



**EXHIBIT "A"** 



A LEGAL DESCRIPTION "COUNTY SERVICE AREA"

Date 3-13-1990 Scale: 1" = 100' Job No. 70, 173 B



# EXHIBIT "B"

POR. NW 1/4 SECTION 29 T.3S. R.IOE. M.D.B.&M. DAGGETT ADD TO EMPIRE - BLK. A, LTS. 20-31 HONEY BEE ESTATES

059 012 059 006

133 - 2

100

THIS MAP FOR ASSESSMENT PURPOSES ONLY

Copyright 2001 Stanislaus County.
All rights reserved

04

CALI DR. 57 60' **AVENUE** 50 McCOY 216.55 (10) (7) **(**+) (5) (0)211-65 (12) (B) 8 (3) BLK STREET ( **(4)** STREET 24 06 ABBIE DRIVE FRONA 50 23 .0 BLK A  $(\Pi)$ 423.10 05

FROM 733-06
R.M. 6-17, 35-38
10-24-00
WPATE E-18-96 No., 9-18-00 MB., T-25-02 MB.

Back To Book Index



133-21



## **EXHIBIT "D"**

## PARCEL COUNT FOR COUNTY SERVICE AREA NO. 8 HONEY BEE ESTATES, EMPIRE FISCAL YEAR 2015-2016

The Assessor's parcels listed below are subject to the annual assessment:

| A.P.N.      | ASSESSMENT | EBU | A.P.N.   | <br>ASSESSMENT | EBU |
|-------------|------------|-----|----------|----------------|-----|
| 133-021-018 | \$31.24    | 1   |          |                |     |
| 133-021-019 | \$31.24    | 1   |          |                |     |
| 133-021-020 | \$31.24    | 1   |          |                |     |
| 133-021-021 | \$31.24    | 1   |          |                |     |
| 133-021-022 | \$31.24    | 1   | 1        |                |     |
| 133-021-023 | \$31.24    | 1   |          |                |     |
| 133-021-024 | \$31.24    | 1   |          |