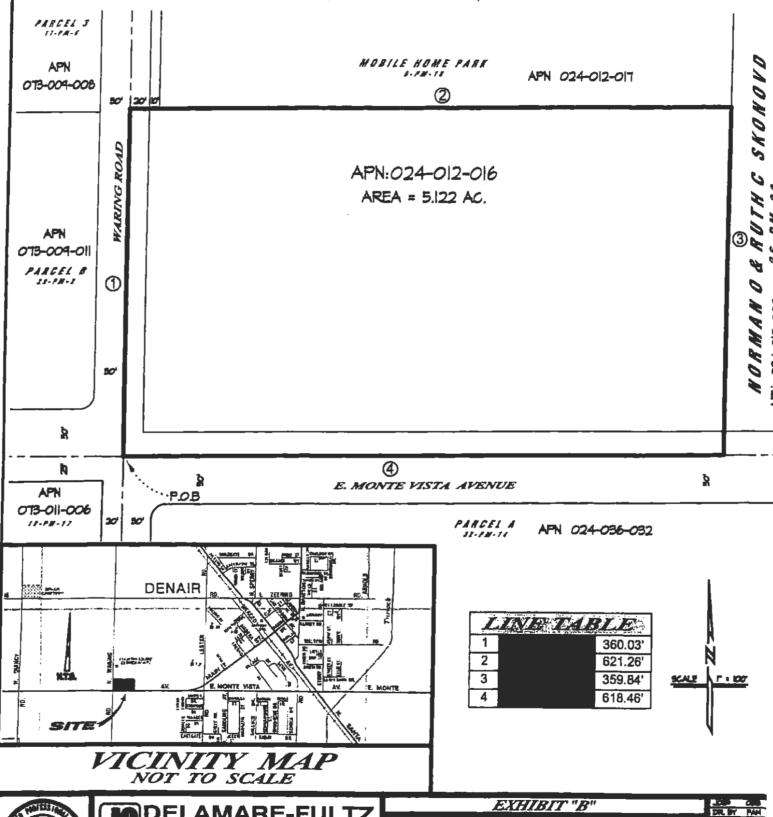

t Diablo Base and Meridian, in the County of Stanislaus, State of California described as follows:

Parcel 1 of Parcel Maps filed in Book 9 of Parcel Maps, Page 18, Stanislaus County Records, more particularly described as follows:

Beginning at the southwest corner of said Lot 27 at the centerline intersection of Waring Road and Morite Vista Avenue; thence along said centerline of Waring Road,

- 1. North 0°01'30" West 360.03 feet; thence along the boundary of said Parcel 1.
- 2. North 89°31'30" East 621.26 feet and
- 3. South 0°25'15" West 359.84 feet; thence along said centerline of Monte Vista Avenue
- 4. South 89°30'30" West 618.46 feet to the point of beginning.

Containing: 5.122 Acres



# EXHIBIT "A"

FORMATION OF COUNTY SERVICE AREA NO. 24 FOR HIDEAWAY TERRACE (APN:024-012-016)







ENGINEERING AND SURVEYING 3421 TULLY ROAD SUITE J MODESTO, CA. 98350 TELEPHONE (209) 529-7450

RGE 10. MEN Thomas H. Defittere Hay 25, 2006

PORHATION OF COUNTY BERVICE AREA NO. 24 FOR HIDEANAY TERRACE
(APN: 024-012-016)
ELMOOD COLONY LOCATED IN THE SOUTHWEST 1/4 OF SECTION 6,

TS 5, RJI E, MDS. 4 M.

STATE OF CALIFORNIA



POR. OF SW. 1/4 OF SW. 1/4 OF SECTION 6 T.5S. R.11E. M.D.B.& M. 024 - 064 HIDEAWAY TERRACE (43M36) 056 009



EXHIBIT "B"



# EXHIBIT "D"

### PARCEL COUNT FOR

# COUNTY SERVICE AREA NO. 24

### HIDEAWAY TERRACE SUBDIVISION, DENAIR FISCAL YEAR 2015-2016

The Assessor's parcels listed below are subject to the annual assessment:

| A.P.N.      | ASSESSMENT | EBU | A.P.N. | ASSESSMENT | EBU |
|-------------|------------|-----|--------|------------|-----|
| 024-064-0