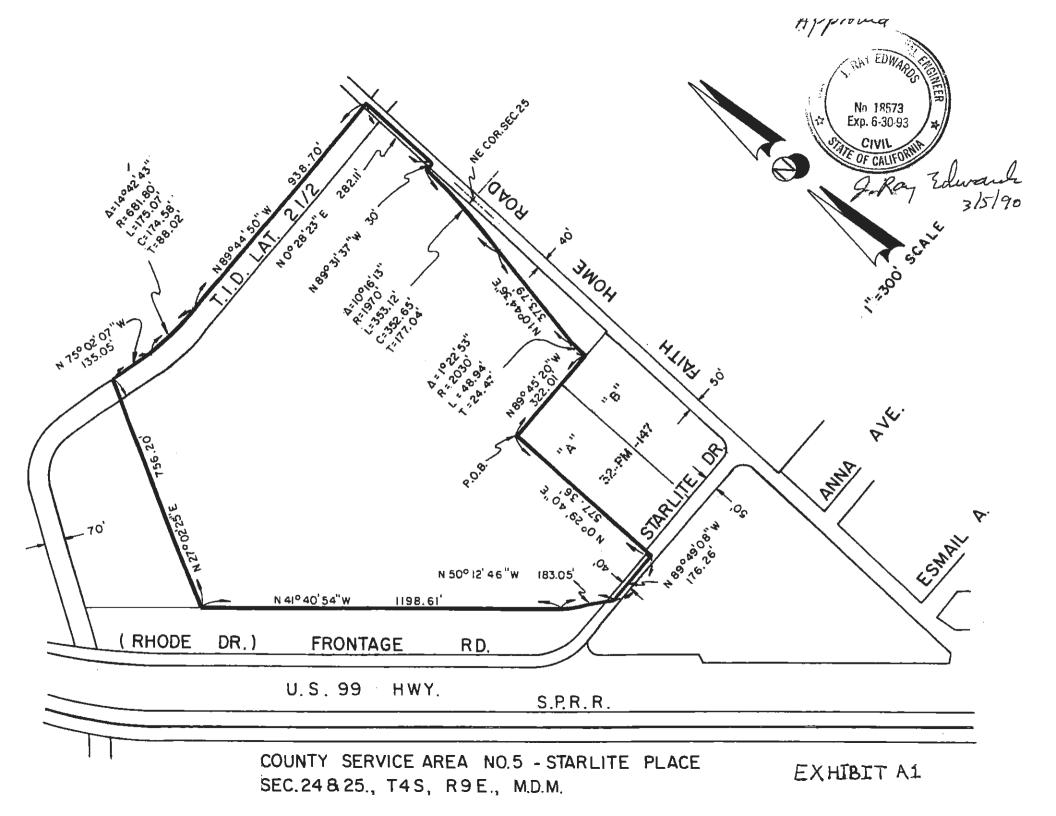

of 1970.00 feet and a central angle of 10°16'13"; thence Southerly on the arc of said curve 353.12 feet; thence South 10°44'36" West 373.79 feet to the beginning of a curve concave to the east, having a radius of 2030.00 feet and a central angle of 1°22'53"; thence Southerly on the arc of said curve 48.94 feet to the north line of Parcel B of said map filed in Volume 32 of Parcel Maps, page 147; thence North 89°45'20" West on said north line of Parcel Maps, page 147; thence North 89°45'20" West on said north line of Parcel Maps, page 147; thence North 89°45'20" West on said north line of Parcel Maps, page 147; thence North 89°45'20" West on said north line of Parcel Bof said corth line of Parcel Bof said north line of Pa

Containing 39.08 acres



J. Ray Edwards RCE 18573

Date 11-13-89









## PORTION OF SE 1/4 SEC 24 T.4S. R9E. M.D.B.& M.

072 013 041 - 060

100

POR. STARLITE PLACE NO. 2 LOTS 65-73 (38-02)
POR. STARLITE PLACE NO. 3 LOTS 56-64 (36-13)
POR. STARLITE PLACE NO. 4 LOTS 149-163 & LOT A (36-31)

THIS MAP FOR
ASSESSMENT PURPOSES ONLY



FROM H-52 & 53, 41-40,41-80 DRAWN 12-4-92 BY NC REVISED 1-22-93 NC, 12-12-03 DH, 11-17-08 MB.

91,93 County

041 - 060







## PARCEL COUNT FOR COUNTY SERVICE AREA NO. 5 STARLITE PLACE SUBDIVISION, KEYES FISCAL YEAR 2015-2016

The Assessor's parcels listed below are subject to the annual assessment:

| 041-040-009 (2.52 acres)         \$284.36         8.82         041-059-036         \$32.24         1           041-059-007         \$32.24         1         041-059-038         \$32.24         1           041-059-008