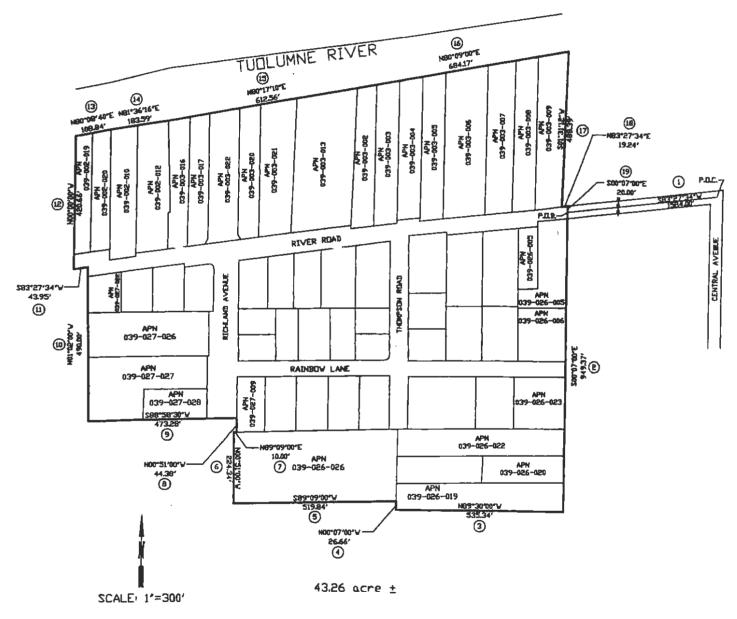

Operating budgets for the CSA's and Landscape Lighting Districts are consistent with the prior years and assessments are adequate to cover the expenses, therefore there will be no increases of assessments with the exception of Howard McCracken LLD. Howard McCracken LLD had a submersible water well pump replaced during Fiscal Year 2014-2015 at a cost of approximately \$8,000. An amount of \$1,000 has been added to the budget in order to begin to rebuild fund balance.