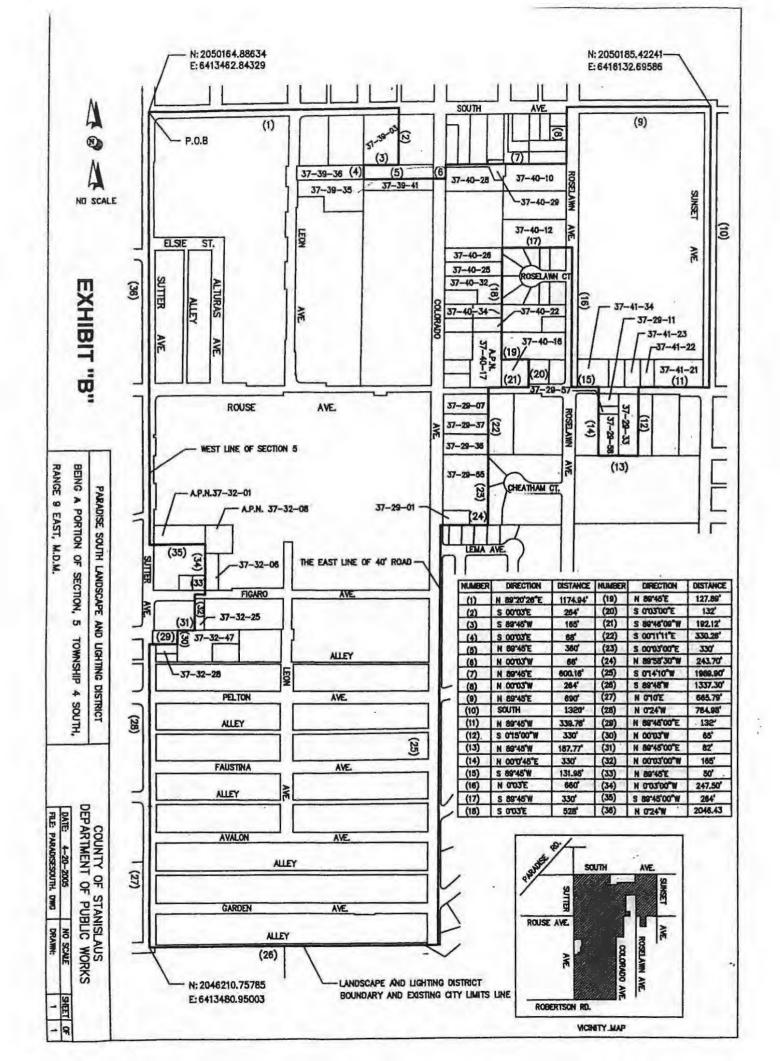

rds, said point also being the intersection of the center line of 60 foot Robertson Road and the center line of 40 foot Sutter Avenue, said center line of Sutter Avenue also the west line of Section 5; thence along said Section line (27) North 0°10' East 665.79 feet; thence (28) North 0°24' West 764.98 feet; thence leaving said Section line (29) North 89°45' 00" East 132 feet; thence (30) North 00°03' West 65 feet; thence (31) North 89°45' 00" East 82 feet; thence (32) North 00°03' 00" East 165 feet; thence (33) North 89°45' 00" East 50 feet: thence (34) North 0°03' 00" West 247.50 feet: thence (35) South 89°45' 00" West 264 feet to west line of said Section line; thence along said Section line (36) North 0°24" West 2046.43 feet to the point of beginning.

Containing 154.49 more or less.



# PARCEL COUNT FOR PARADISE SOUTH LANDSCAPE AND LIGHTING DISTRICT FISCAL YEAR 2014-2015

| A           | The Assessor's parcers listed below a | <u> </u>    |            |
|-------------|---------------------------------------|-------------|------------|
| A.P.N.      | ASSESSMENT                            | A.P.N.      | ASSESSMENT |
| 037-029-001 | \$58.81                               | 037-030-002 | \$58.81    |
| 037-029-002 | \$58.81                               | 037-030-003 | \$58.81    |
| 037-029-003 | \$58.81                               | 037-030-004 | \$58.81    |
|             |                                       | 037-030-005 | \$58.81    |
| 037-029-007 | \$58.81                               | 037-030-006 | \$58.81    |
| 037-029-011 | \$58.81