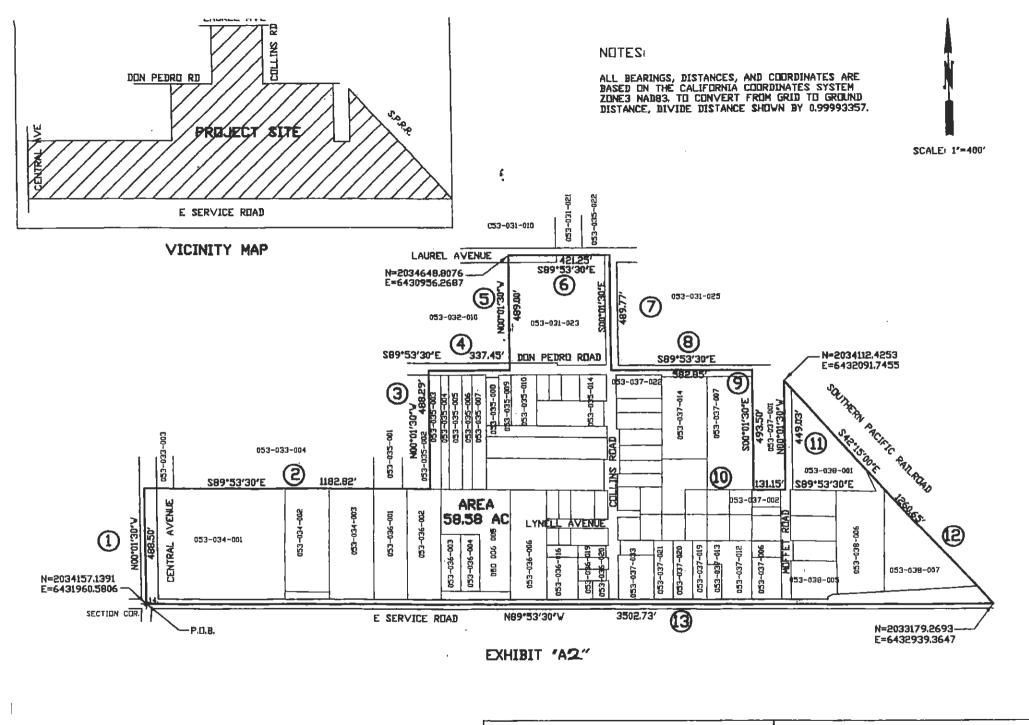

8 S 0'16'22"W 245.07 N 89'37'10"W 1937.45' N: 2036012,70236 E: 643120991.50276 NDUSTRIAL WY. HEALOCK SPRUCE LARCH 20'-20 23 ଅ 13

B

N: 2035522.B3876 -

E: 643121210.70948



E: 843119273.30221

EXHIBIT "A1"

| LAUREL LANDSCAPE AND LIGHTING DISTRICT           | COUNTY OF STANISLAUS<br>DEPARTMENT OF PUBLIC WORK! |  |  |  |  |
|--------------------------------------------------|----------------------------------------------------|--|--|--|--|
| BEING A PORTION OF SECTION, 14 TOWNSHIP 4 SOUTH, | DATE: 2-18-2003 SCALE: 1"=250' SHE                 |  |  |  |  |
| RANGE B EAST, M.D.M.                             | FILE: LAURELLANDS. DWG DRAWN: 1                    |  |  |  |  |
| KANGE 9 EAST, M.D.M.                             | FILE: LAURELLANDS, DWG DRAWN:                      |  |  |  |  |



| COLLINS ANNEXATION TO LAUREL<br>LANDSCAPE AND LIGHTING DISTRICT                                 | STANISLAUS COUNTY DEPARTMENT OF PUBLIC VORKS            |  |  |
|-------------------------------------------------------------------------------------------------|---------------------------------------------------------|--|--|
| BEING A PORTION OF THE SOUTHVEST QUARTER OF SECTION 14,TOWNSHIP 4 SOUTH , RANGE 9 EAST M.D.B.M. | SCALE: 1'=400' DATE: 11-23-2005 DRAWN NC<br>CHECKED: LF |  |  |

#### PARCEL COUNT FOR LAUREL LANDSCAPE AND LIGHTING DISTRICT FISCAL YEAR 2014-2015

| A.P.N.      | ASSESSMENT | A.P.N.      | ASSESSMENT       |
|-------------|------------|-------------|------------------|
| 053-030-001 | \$80.95    | 053-030-034 | \$80.95          |
| 053-030-002 | \$80.95    | 053-03