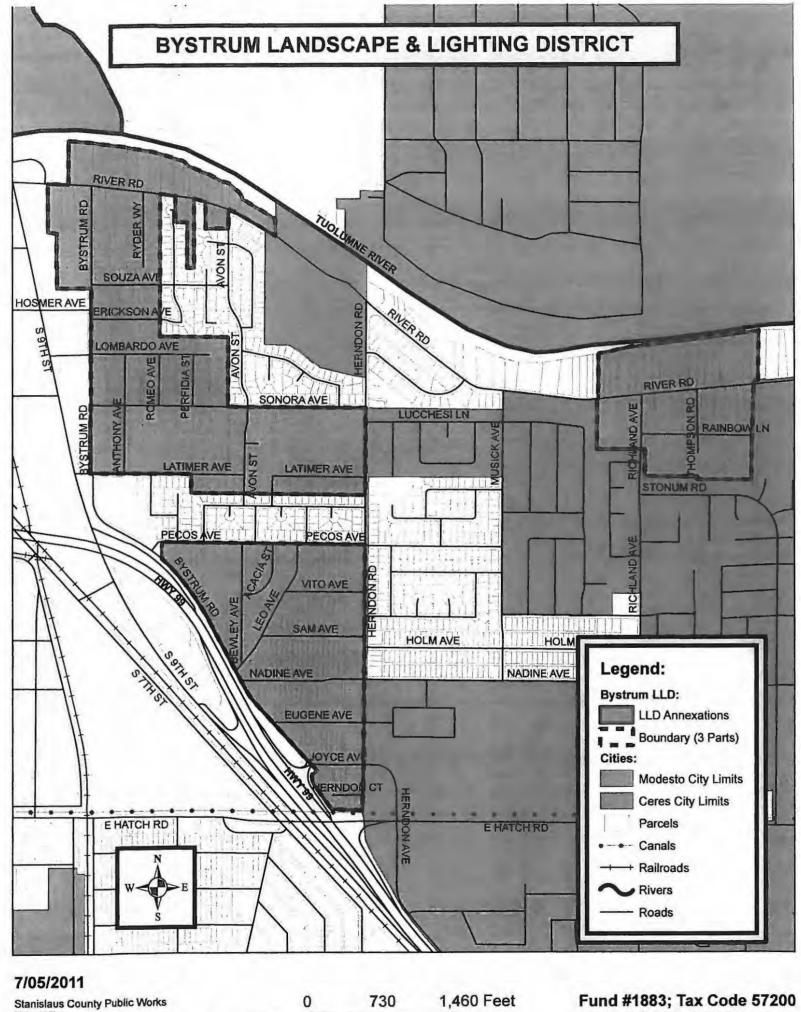

## **DISCUSSION:**

County Service Areas typically provide extended maintenance services for the storm drain system, landscaping at the storm drain basin, and landscaping of the park system to their respective districts. Services may be in the form of street sweeping, cleaning and maintenance of the storm drain system, and maintenance of the associated landscaping, streetscaping, and/or parks. Landscape and Lighting districts generally provide street light operations and maintenance. The Landscape Assessment District Del Rio Heights provides streetscape services to the Del Rio area.