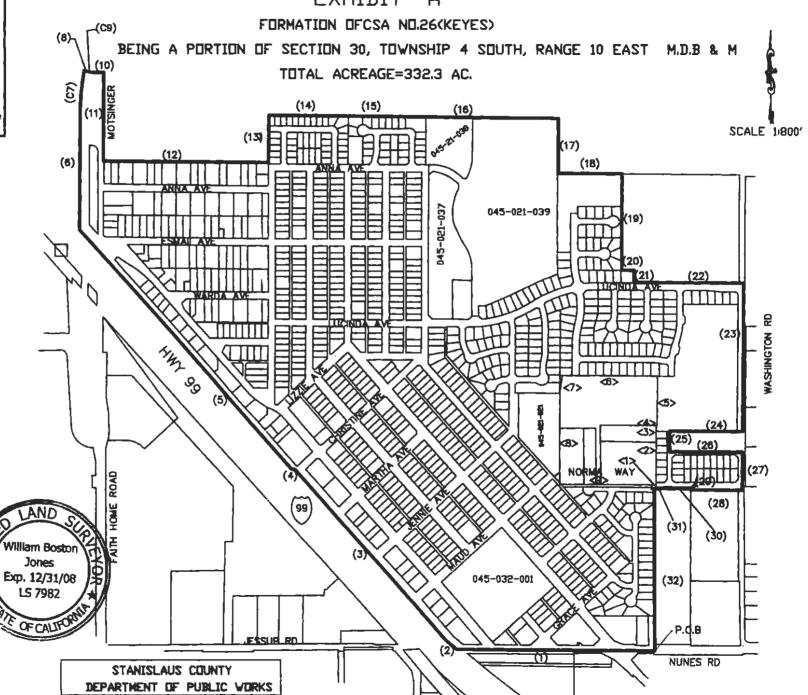

The proposed Assessment Schedule for Fiscal Year 2015-2016 (Exhibit A) provides information on projected fund balance as of June 30, 2015, the annual budget, and Fiscal Year 2015-2016 proposed assessment.

Additionally, CSA 26 has an estimated fund balance of \$443,661 which includes a capital improvement reserve of \$163,132 for eventual replacement of the outfall pump and four lift pumps and \$25,000 for park equipment. Fund balance in the amount of \$16,000 was used to offset a portion of the operation and maintenance costs, thereby lowering the assessment.