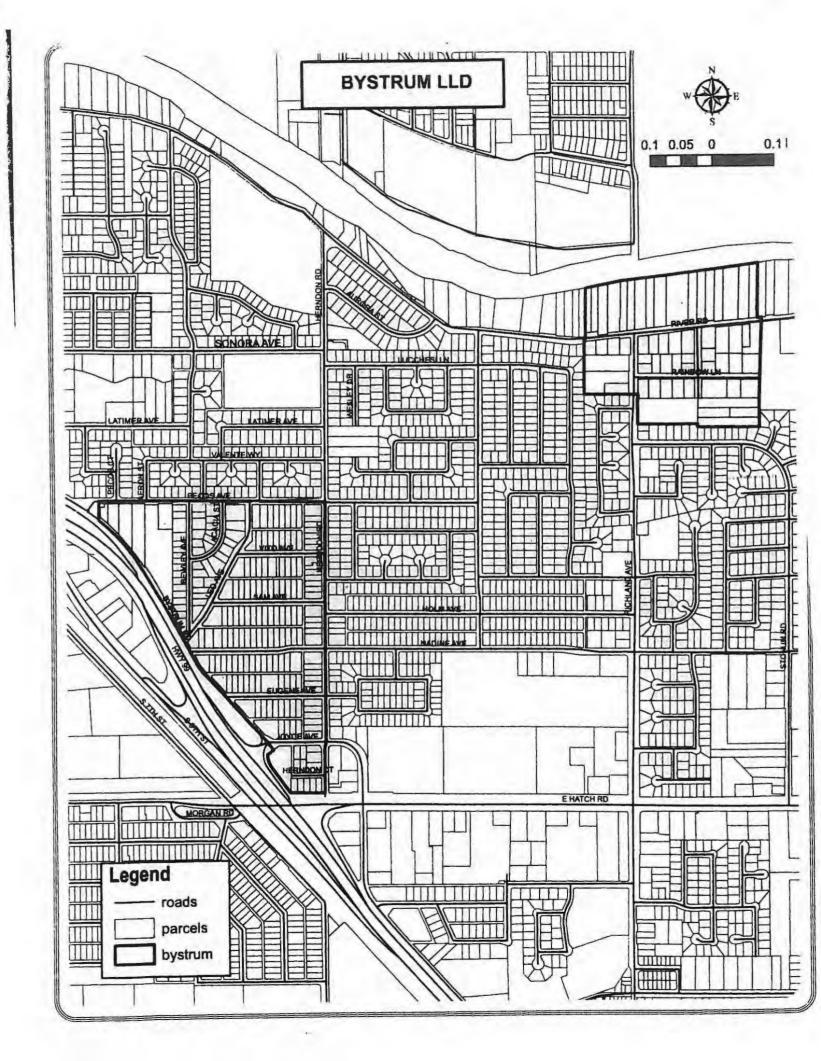

Operating budgets for the CSA's and Landscape Lighting Districts are consistent with the prior years and assessments are adequate to cover the expenses, therefore there will be no increases of assessments with the exception of Howard McCracken LLD. Howard McCracken LLD had a submersible water well pump replaced during Fiscal Year 2014-2015 at a cost of approximately \$8,000. An amount of \$1,000 has been added to the budget in order to begin to rebuild fund balance.