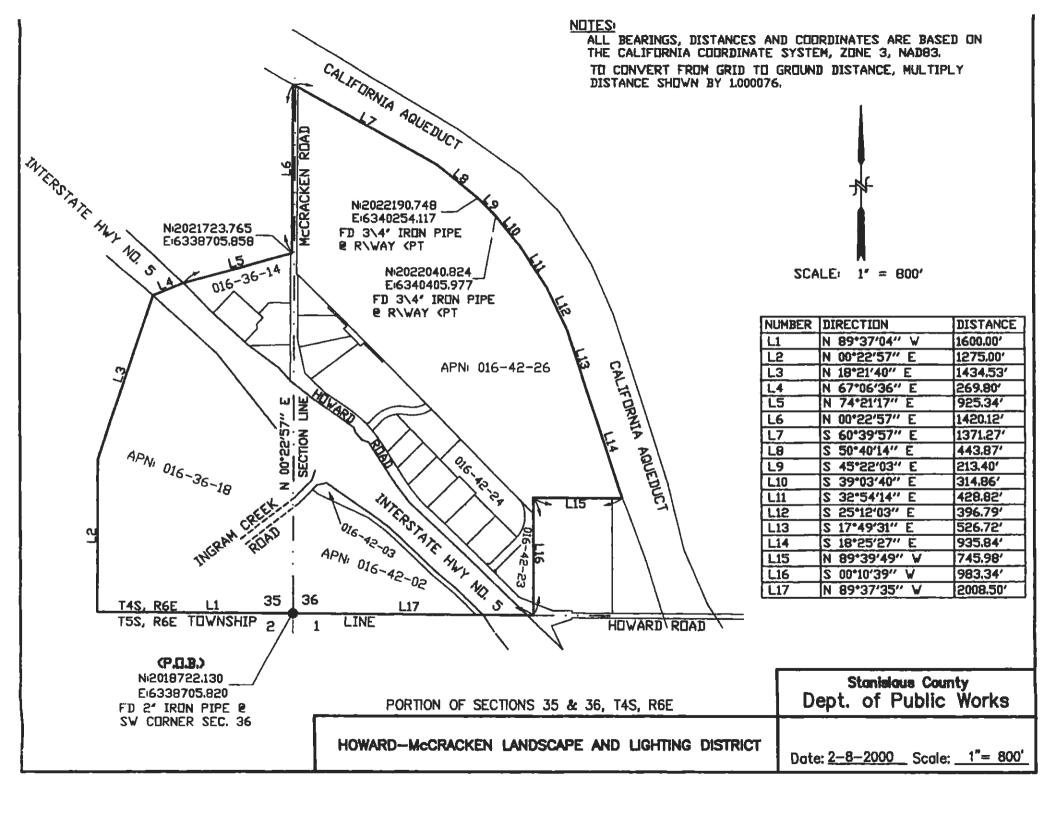

Operating budgets for the CSA's and Landscape Lighting Districts are consistent with the prior years and assessments are adequate to cover the expenses, therefore there will be no increases of assessments with the exception of Howard McCracken LLD. Howard McCracken LLD had a submersible water well pump replaced during Fiscal Year 2014-2015 at a cost of approximately \$8,000. An amount of \$1,000 has been added to the budget in order to begin to rebuild fund balance.