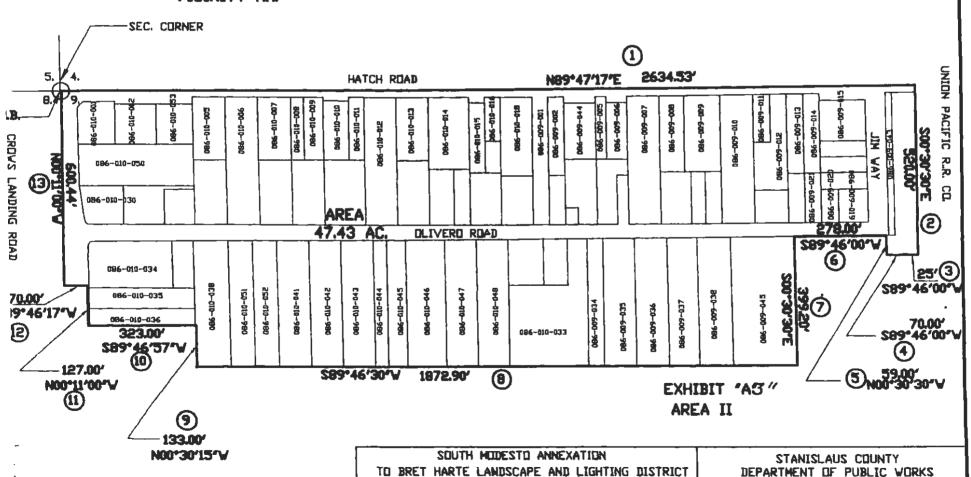

, Stanislaus County Records, thence (3) North 0°04' East,515.00 feet along said west line of alley also being city limit line, to a point on the south right of way line of Turlock Irrigation District (T.I.D.) Lateral Number 1, thence leaving said city limit line and west line of alley (4) South 88° 50' East, 1054.0 feet along said south right of way line of T.I.D. Lateral #1, to the POINT OF BEGINNING.

Containing 264.2 acres more or less (Area I & II)

(H;\Services\Bret Harte LLD Legal)







#### NOTES:

ALL BEARINGS, DISTANCES, AND COORDINATES ARE BASED ON THE CALIFORNIA COORDINATES ZONES NAD83. TO CONVERT FROM GRID TO GROUND DISTANCE, DIVIDE DISTANCE SHOWN BY 0.99993357.

BEING A PORTION OF THE NORTHWEST QUARTER OF SCALE:1"+300" DATE:03-26-2006



SCALE: 1"=300"

DRAWNING CHECKEDI L





VICINITY MAP





| SOUTH MODESTO ANNEXATION TO BRET HARTE LANDSCAPE AND LIGHTING DISTRICT                           | STANISLAUS COUNTY DEPARTMENT OF PUBLIC WORKS       |
|--------------------------------------------------------------------------------------------------|----------------------------------------------------|
| BEING A PORTION OF THE NORTHEAST QUARTER OF<br>SECTION 17,70 WISHIP 4,50UTH,RANGE 9 EAST M.D.B.M | SCALEIL**300' DATE:03-26-2006 DRAWNING CHECKED! LE |

# PARCEL COUNT FOR BRET HARTE LANDSCAPE AND LIGHTING DISTRICT FISCAL YEAR 2014-2015

| Fig. 1 1 1 1 1 1 1 1 1 1 1 1 1 1 1 1 1 1 1 | Assessor s parcers listed | DEIUW AI | e subject to the annual a | 556551116111. |     |
|--------------------------------------------|---------------------------|----------|---------