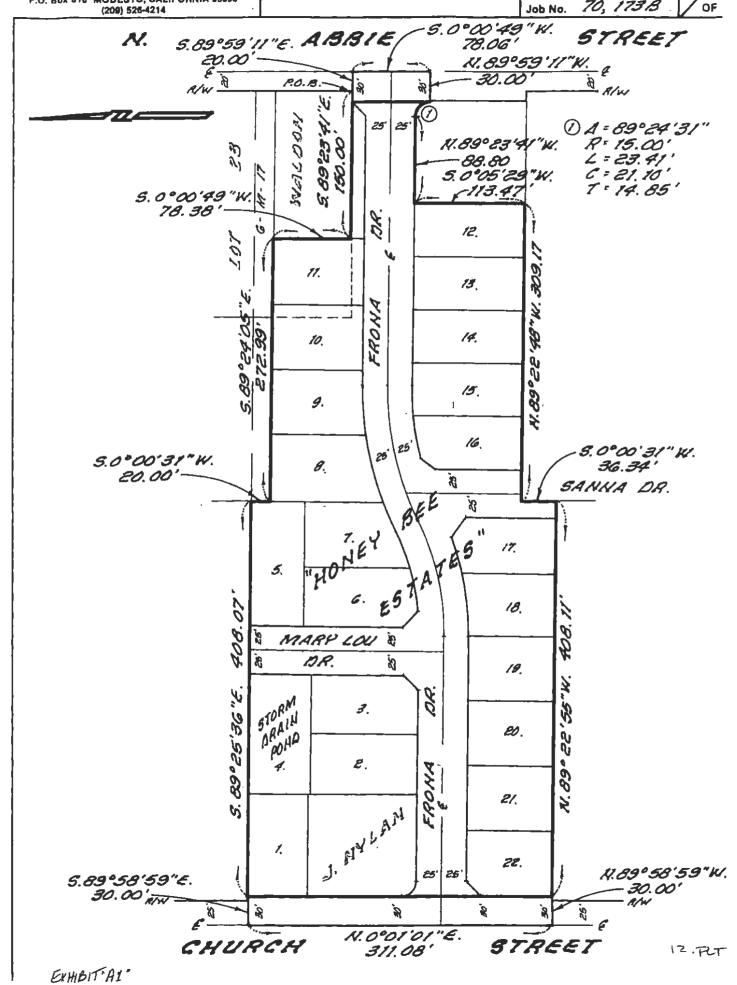

t, 88.80 feet; thence South O degrees 05'29" West, 113.47 feet; thence North 89 degrees 22'48" West, 309.17 feet; thence South 0 degrees 0'31" West, 36.34 feet; thence North 89 degrees 22'55" West, 408.11 feet; thence North 89 degrees 58'59" West, 30.00 feet to the centerline of Church Street; thence North 0 degrees 01'01" East, 311.08 feet; thence South 89 degrees 58'59" East, 30.00 feet; thence South 89 degrees 25'36" East, 408.07 feet; thence South 0 degrees 0'31" West, 20.00 feet; thence South 89 degrees 24'05" East, 272.99 feet; thence South O degrees 0'49" West, 78.38 feet; thence South 89 degrees 23'41" East, 150.00 feet to the Point of Beginning of this Description.



**EXHIBIT "A"** 



A LEGAL DESCRIPTION "COUNTY SERVICE AREA"

Date 3-13-1990 Scale: 1" = 100' Job No. 70, 173 B



# EXHIBIT "B"

POR. NW 1/4 SECTION 29 T.3S. R.IOE. M.D.B.&M. DAGGETT ADD TO EMPIRE - BLK. A, LTS. 20-31 HONEY BEE ESTATES

059 012 059 006

133 - 2

100

THIS MAP FOR ASSESSMENT PURPOSES ONLY

Copyright 2001 Stanislaus County.
All rights reserved

04

CALI DR. 57 60' **AVENUE** 50 McCOY 216.55 (10) (7) **(**+) (5) (0)211-65 (12) (B) 8 (3) BLK STREET ( **(4)** STREET 24 06 ABBIE DRIVE FRONA 50 23 .0 BLK A  $(\Pi)$ 423.10 05

FROM 733-06
R.M. 6-17, 35-38
10-24-00
WPATE E-18-96 No., 9-18-00 MB., T-25-02 MB.

Back To Book Index



133-21



## **EXHIBIT "D"**

## PARCEL COUNT FOR COUNTY SERVICE AREA NO. 8 HONEY BEE ESTATES, EMPIRE FISCAL YEAR 2015-2016

The Assessor's parcels listed below are subject to the annual assessment:

| A.P.N.      | ASSESSMENT | EBU | A.P.N.   | <br>ASSESSMENT | EB