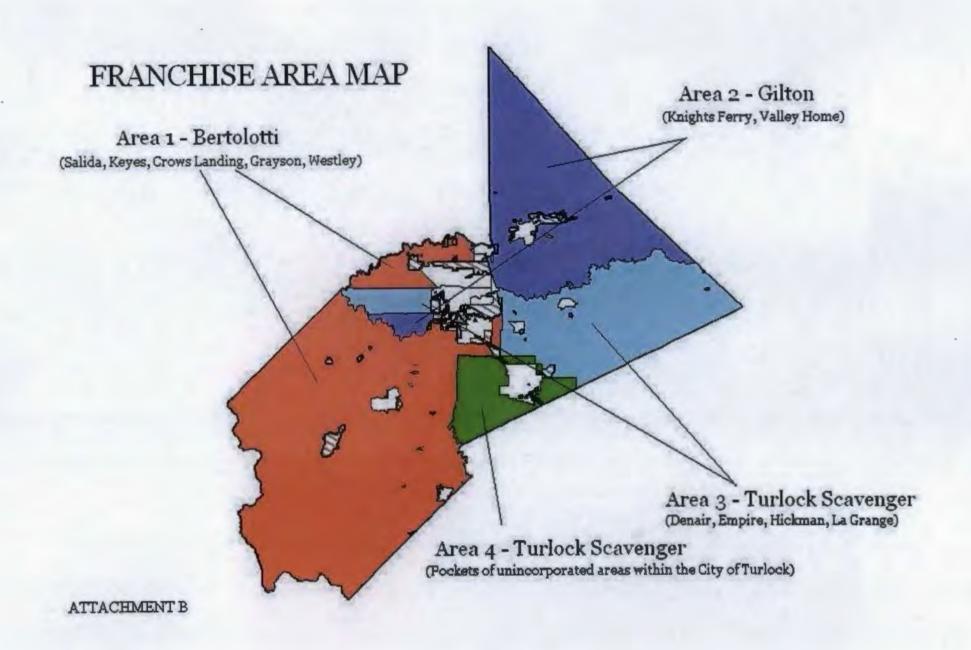

#### **DISCUSSION:**

The unincorporated portions of Stanislaus County are divided into four separate franchise refuse hauling areas (Franchise Areas), each of which contain a mix of residential, commercial, and drop box customers. These four Franchise Areas contain the following residential communities: Area 1 - Salida, Keyes, Crows Landing, Grayson, and Westley; Area 2: Knights Ferry and Valley Home; Area 3: Denair, Empire, Hickman, and La Grange; and Area 4: the unincorporated areas are primarily pockets within the City of Turlock (Attachment B). In exchange for a franchise fee, the hauler receives the exclusive right to the residential and commercial accounts within their respective area, while Stanislaus County retains the ability to regulate the haulers and set the maximum rates that can be charged. In addition, the Board of Supervisors also sets the franchise maximum haul rates for drop box customers.

#### **ATTACHMENTS:**

- 1. Proposed Maximum Refuse Rates Pages 1-7
- 2. Franchise Area Map