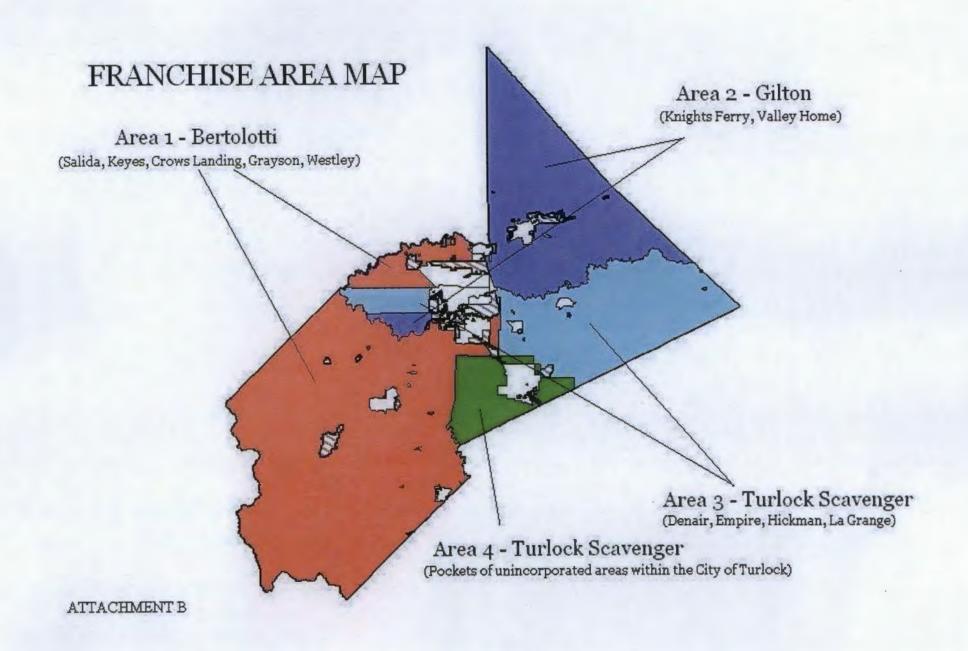

#### **DISCUSSION:**

The unincorporated portions of Stanislaus County are divided into four separate franchise refuse hauling areas (Franchise Areas), each of which contain a mix of residential, commercial, and drop box customers. These four Franchise Areas contain the following residential communities: Area 1 - Salida, Keyes, Crows Landing, Grayson, and Westley; Area 2: Knights Ferry and Valley Home; Area 3: Denair, Empire, Hickman, and La Grange; and Area 4: the unincorporated areas are primarily pockets within the City of Turlock (Attachment B). In exchange for a franchise fee, the hauler receives the exclusive right to the residential and commercial accounts within their respective area, while Stanislaus County retains the ability to regulate the haulers and set the maximum rates that can be charged. In addition, the Board of Supervisors also sets the franchise maximum haul rates for drop box customers.

# ATTACHMENTS:

- 1. Proposed Maximum Refuse Rates Pages 1-7
- 2. Franchise Area Map

Telephone: 209-525-6770