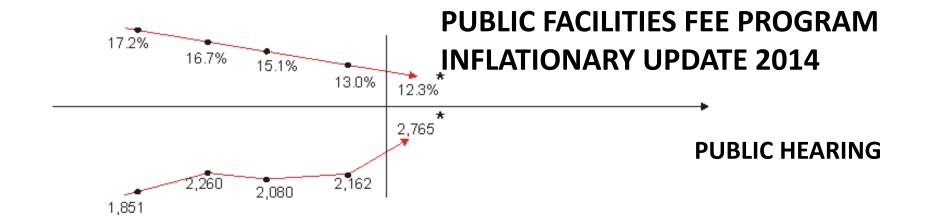

#### **Current Economic Climate**

Stanislaus County continues to face a slow economic recovery challenge such as double digit unemployment rates and moderate housing value recovery. In 2010, the last program comprehensive update, the unemployment rate was at a high of 17.2%. As the economy slowly recovers, this rate has been declining. In May 2014, unemployment stood at 12.3% of the labor force, compared to 8.4% for California and a National unemployment rate of 6.8%. Stanislaus County's unemployment rate recently ranked 47<sup>th</sup> out of 58 counties in California, an improvement from being ranked 50<sup>th</sup> in 2012. Stanislaus County is at the epicenter of a region that has been especially hard-hit by the housing crisis. From peak 2005 levels to early 2011, the median home sales price fell over 50%, according to figures from the National Association of Home Builders (NAHB)/Wells Fargo Housing Opportunity Index. Fueled by declining home prices and rising unemployment, foreclosures have taken a toll on a local economy that is now recovering. Figures for March 2014 indicate that the foreclosure rate among outstanding mortgage loans in Stanislaus County was 0.86%, an improvement from 2 years ago when it was in excess of 3.5%.

Building Permits issued over the past four years shows an increase from 1,851 issued in Fiscal Year 2009-2010 to 2,162 issued in Fiscal Year 2012-2013, a 14% increase. As of June 30, 2014, a total of 2,765 building permits has been issued, an increase of 22% over last fiscal year.