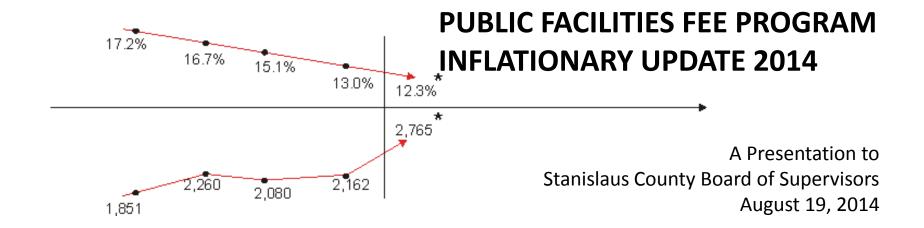

#### **Current Economic Climate**

Stanislaus County continues to face a slow economic recovery challenge such as double digit unemployment rates and moderate housing value recovery. In 2010, the last program comprehensive update, the unemployment rate was at a high of 17.2%. As the economy slowly recovers, this rate has been declining. In May 2014, unemployment stood at 12.3% of the labor force, compared to 8.4% for California and a National unemployment rate of 6.8%. Stanislaus County's unemployment rate recently ranked 47<sup>th</sup> out of 58 counties in California, an improvement from being ranked 50<sup>th</sup> in 2012. Stanislaus County is at the epicenter of a region that has been especially hard-hit by the housing crisis. From peak 2005 levels to early 2011, the median home sales price fell over 50%, according to figures from the National Association of Home Builders (NAHB)/Wells Fargo Housing Opportunity Index. Fueled by declining home prices and rising unemployment, foreclosures have taken a toll on a local economy that is now recovering. Figures for March 2014 indicate that the foreclosure rate among outstanding mortgage loans in Stanislaus County was 0.86%, an improvement from 2 years ago when it was in excess of 3.5%.

Building Permits issued over the past four years shows an increase from 1,851 issued in Fiscal Year 2009-2010 to 2,162 issued in Fiscal Year 2012-2013, a 14% increase. As of June 30, 2014, a total of 2,765 building permits has been issued, an increase of 22% over last fiscal year.