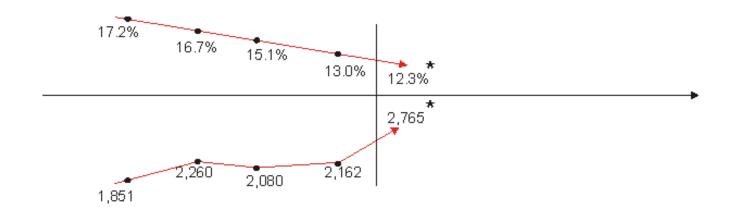

#### **Current Economic Climate**

Stanislaus County continues to face a slow economic recovery challenge such as double digit unemployment rates and moderate housing value recovery. In 2010, the last program comprehensive update, the unemployment rate was at a high of 17.2%. As the economy slowly recovers, this rate has been declining. In May 2014, unemployment stood at 12.3% of the labor force, compared to 8.4% for California and a National unemployment rate of 6.8%. Stanislaus County's unemployment rate recently ranked 47<sup>th</sup> out of 58 counties in California, an improvement from being ranked 50<sup>th</sup> in 2012. Stanislaus County is at the epicenter of a region that has been especially hard-hit by the housing crisis. From peak 2005 levels to early 2011, the median home sales price fell over 50%, according to figures from the National Association of Home Builders (NAHB)/Wells Fargo Housing Opportunity Index. Fueled by declining home prices and rising unemployment, foreclosures have taken a toll on a local economy that is now recovering. Figures for March 2014 indicate that the foreclosure rate among outstanding mortgage loans in Stanislaus County was 0.86%, an improvement from 2 years ago when it was in excess of 3.5%.

Building Permits issued over the past four years shows an increase from 1,851 issued in Fiscal Year 2009-2010 to 2,162 issued in Fiscal Year 2012-2013, a 14% increase. As of June 30, 2014, a total of 2,765 building permits has been issued, an increase of 22% over last fiscal year.