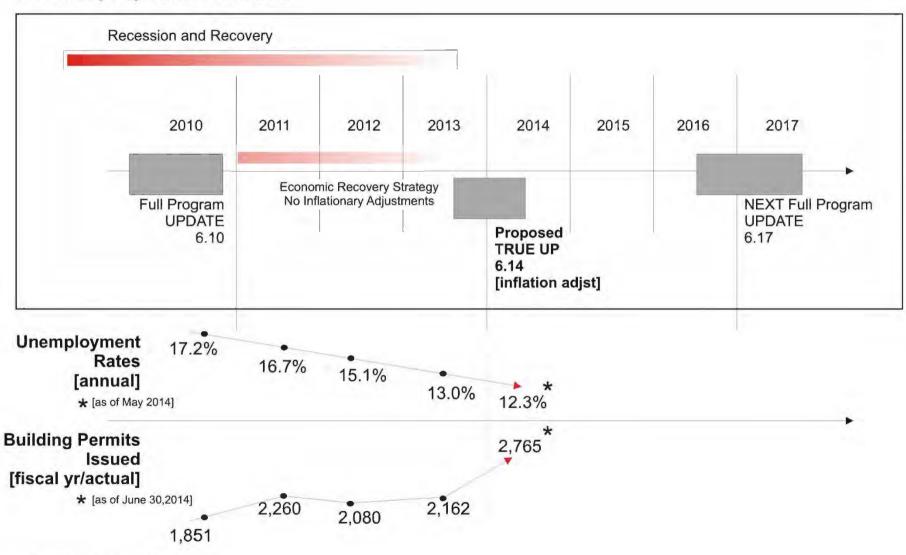

#### **Current Economic Climate**

Stanislaus County continues to face a slow economic recovery challenge such as double digit unemployment rates and moderate housing value recovery. In 2010, the last program comprehensive update, the unemployment rate was at a high of 17.2%. As the economy slowly recovers, this rate has been declining. In May 2014, unemployment stood at 12.3% of the labor force, compared to 8.4% for California and a National unemployment rate of 6.8%. Stanislaus County's unemployment rate recently ranked 47<sup>th</sup> out of 58 counties in California, an improvement from being ranked 50<sup>th</sup> in 2012. Stanislaus County is at the epicenter of a region that has been especially hard-hit by the housing crisis. From peak 2005 levels to early 2011, the median home sales price fell over 50%, according to figures from the National Association of Home Builders (NAHB)/Wells Fargo Housing Opportunity Index. Fueled by declining home prices and rising unemployment, foreclosures have taken a toll on a local economy that is now recovering. Figures for March 2014 indicate that the foreclosure rate among outstanding mortgage loans in Stanislaus County was 0.86%, an improvement from 2 years ago when it was in excess of 3.5%.

Building Permits issued over the past four years shows an increase from 1,851 issued in Fiscal Year 2009-2010 to 2,162 issued in Fiscal Year 2012-2013, a 14% increase. As of June 30, 2014, a total of 2,765 building permits has been issued, an increase of 22% over last fiscal year.

The last adjustment to PFF was in June 2010, four years ago. Since then the Board of Supervisors has approved to delay inflationary adjustments due to the poor economic climate. As the economy is beginning to respond, it is necessary to adjust the fees as we begin to catch up.

Further delaying an inflationary adjustment will only result in a larger impact all at once at the next major program update targeted for 2017. It is recommended that the PFF be adjusted as recommended in the attached report and that a comprehensive update to the program be completed in 2017. This will continue to allow the economy to improve over the next few years.