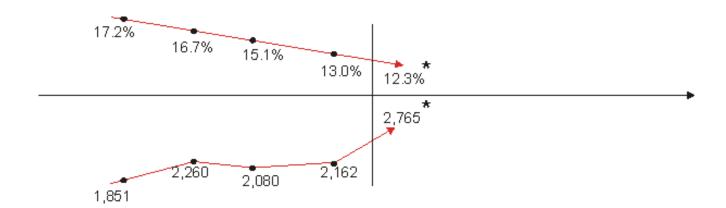

#### **Current Economic Climate**

Stanislaus County continues to face a slow economic recovery challenge such as double digit unemployment rates and moderate housing value recovery. In 2010, the last program comprehensive update, the unemployment rate was at a high of 17.2%. As the economy slowly recovers, this rate has been declining. In May 2014, unemployment stood at 12.3% of the labor force, compared to 8.4% for California and a National unemployment rate of 6.8%. Stanislaus County's unemployment rate recently ranked 47<sup>th</sup> out of 58 counties in California, an improvement from being ranked 50<sup>th</sup> in 2012. Stanislaus County is at the epicenter of a region that has been especially hard-hit by the housing crisis. From peak 2005 levels to early 2011, the median home sales price fell over 50%, according to figures from the National Association of Home Builders (NAHB)/Wells Fargo Housing Opportunity Index. Fueled by declining home prices and rising unemployment, foreclosures have taken a toll on a local economy that is now recovering. Figures for March 2014 indicate that the foreclosure rate among outstanding mortgage loans in Stanislaus County was 0.86%, an improvement from 2 years ago when it was in excess of 3.5%.

Building Permits issued over the past four years shows an increase from 1,851 issued in Fiscal Year 2009-2010 to 2,162 issued in Fiscal Year 2012-2013, a 14% increase. As of June 30, 2014, a total of 2,765 building permits has been issued, an increase of 22% over last fiscal year.