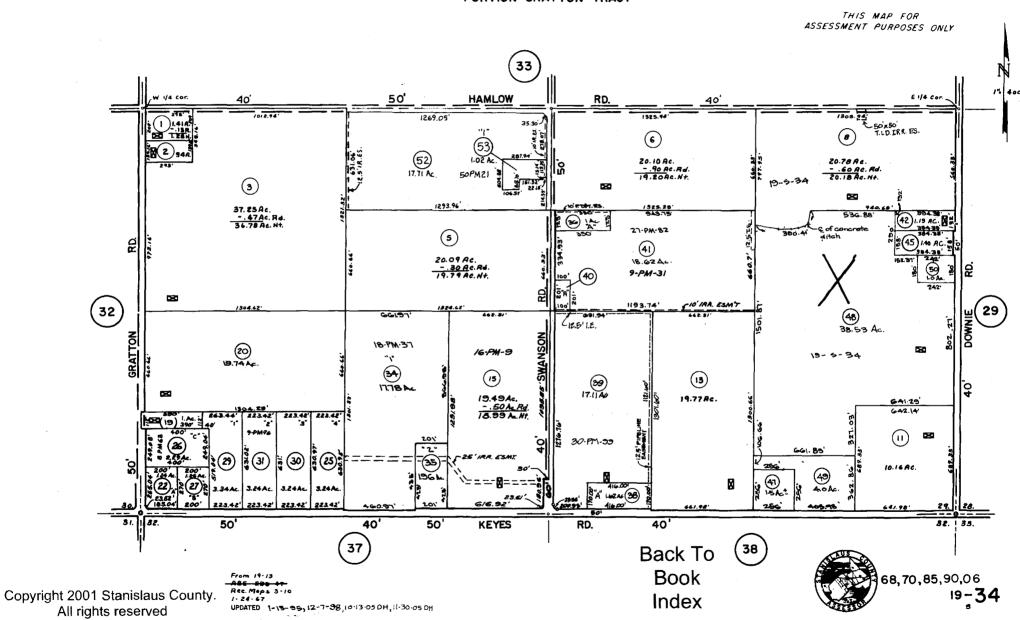

### **NEW WILLIAMSON ACT CONTRACTS**

| CONTRACT<br>NO. | APPLICANT/<br>PROPERTY OWNER(S)                                                                                                           | SITE ADDRESS                                                    | ASSESSOR'S PARCEL NUMBER (APN) AND EXISTING USE                                                                         | ACREAGE |  |
|-----------------|-------------------------------------------------------------------------------------------------------------------------------------------|-----------------------------------------------------------------|-------------------------------------------------------------------------------------------------------------------------|---------|--|
| TBA             | Charles and Beverly<br>Golding                                                                                                            | 15337 Mellor Road, in the<br>Hickman area.                      | 019-012-026 Two single-family dwellings, outbuilding, and almond orchard.                                               | 29.72   |  |
| Additional Info | ormation: None.                                                                                                                           |                                                                 |                                                                                                                         |         |  |
| TBA             | Matthew and Lynn                                                                                                                          | Howard Road, southeast corner                                   | 021-014-031                                                                                                             | 40.5    |  |
|                 | Maring                                                                                                                                    | of Stark and Howard Roads, in the Westley area.                 | Row crops.                                                                                                              |         |  |
| Additional Info | ormation: None.                                                                                                                           |                                                                 | Property of the second second                                                                                           | 14. 72  |  |
| TBA             | Edward and Mildred                                                                                                                        | Howard Road, east of Stark                                      | 021-014-030                                                                                                             | 66.46   |  |
|                 | Maring                                                                                                                                    | Road, in the Westley area.                                      | Row crops.                                                                                                              |         |  |
| Addition Infor  | mation: None.                                                                                                                             |                                                                 |                                                                                                                         | S Part  |  |
| TBA             | Thomas and Nancy                                                                                                                          | Howard Road, east of Stark                                      | 021-014-029                                                                                                             | 40.9    |  |
|                 | Maring                                                                                                                                    | Road, in the Westley area.                                      | Row crops.                                                                                                              |         |  |
| Additional Infe | ormation: None.                                                                                                                           | )                                                               | rion diopo.                                                                                                             | 37 10   |  |
| TBA             | Steve McManis                                                                                                                             | 4500 Maze Boulevard, east of                                    | 007-041-003                                                                                                             | 214.7   |  |
|                 |                                                                                                                                           | Stone Avenue, in the Modesto area.                              | One house, one tank house, almond orchard.                                                                              |         |  |
| Additional Info | ormation: None.                                                                                                                           | Turou.                                                          |                                                                                                                         |         |  |
| TBA             | Cathleen T. Grzanich,                                                                                                                     | Howard Road, west of Highway                                    | 009-012-042                                                                                                             | 51.29   |  |
|                 | Christen M. Withrow,<br>Carolyn A. Stremfel,<br>Matthew D. Maring,<br>Sarah N. Brooks, Jon E.<br>Maring, Thomas J.<br>Maring, and Joel A. | 33 and east of Stark Road, in the Westley area.                 | Almond orchard.                                                                                                         |         |  |
| Additional Info | ormation: None.                                                                                                                           |                                                                 |                                                                                                                         |         |  |
| TBA             | Scot and Cari Olson                                                                                                                       | 624 N. Verduga Road, west of                                    | 024-044-010                                                                                                             | 24.62   |  |
|                 | Door and Gan Gloon                                                                                                                        | N. Gratton, in the Turlock area.                                | Single-family dwelling, shed, barn and alfalfa.                                                                         | 202     |  |
| Additional Info | ormation: Looking at planti                                                                                                               |                                                                 |                                                                                                                         |         |  |
| TBA             | Gerald and Rosemary                                                                                                                       | 5731 Downie Road, north of E.                                   | 019-034-048                                                                                                             | 38.53   |  |
|                 | Wagner                                                                                                                                    | Keyes and south of Hamlow<br>Roads, in the Denair area.         | Two single-family dwellings, milk barn (not in use), corrals (not in use), silage pit (not in use), and almond orchard. | 00.00   |  |
| Additional Info | ormation: None.                                                                                                                           |                                                                 |                                                                                                                         |         |  |
| TBA             | Luis Rodriguez Ramos,                                                                                                                     | 15479 26-Mile Road, in the                                      | 002-001-062                                                                                                             | 59.3    |  |
| 1.30            | Maria Rodriguez, Louis<br>Cardenas, Jr., and Aida<br>Cardenas                                                                             | Oakdale area.                                                   | Irrigated pasture.                                                                                                      |         |  |
| Additional Info | ormation: None.                                                                                                                           |                                                                 |                                                                                                                         |         |  |
| ТВА             | Steven and Melissa<br>Scheuber                                                                                                            | 4873 Pioneer Road, in the<br>Hughson area.                      | 045-003-013 Single-family dwelling and row crops.                                                                       | 28.95   |  |
|                 |                                                                                                                                           | ng almond orchard in 2013.                                      |                                                                                                                         |         |  |
| TBA             | Steven and Gari Sperry                                                                                                                    | Warnerville Road, east of<br>Emery Road, in the Oakdale         | 010-084-001, 010-084-002, 010-084-003, 010-<br>084-004, and 010-084-005<br>Almond orchards and oat hay.                 | 260.02  |  |
| Additional Info | ormation: All parcels are lo                                                                                                              | larea.                                                          | Allifolid dichards and dat flay.                                                                                        |         |  |
| TBA             | te Velde San Joaquin                                                                                                                      | 2101 Costner Road, south of                                     | 003-022-010                                                                                                             | 50.19   |  |
|                 | County West Properties,                                                                                                                   | Ladd and east of Stoddard<br>Roads, in the Modesto area.        | Row crops.                                                                                                              | 00.10   |  |
| Additional Info | ormation: None.                                                                                                                           | III IVILIO, III BIC MOUCOLO GICG.                               |                                                                                                                         |         |  |
| TBA             | Armelim and Maria de<br>Sousa                                                                                                             | 3013 S. Moffett Road, east of S.<br>Central Avenue and south of | 058-017-004 Single-family dwelling and row crops.                                                                       | 37.27   |  |
| A -1-61411.1. * |                                                                                                                                           | Simmons Road, in the Turlock.                                   |                                                                                                                         |         |  |
| additional Info | ormation: None.                                                                                                                           |                                                                 |                                                                                                                         |         |  |
|                 |                                                                                                                                           |                                                                 |                                                                                                                         | 942.45  |  |