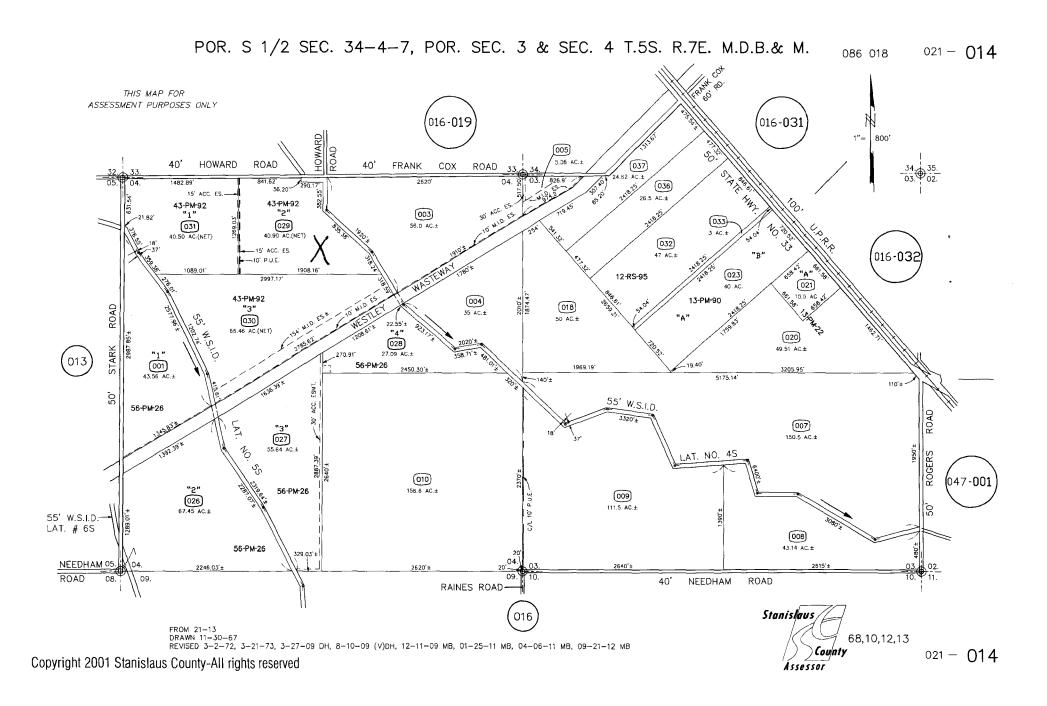

Parcel 3 as shown on Parcel Map filed for record January 14, 1972 in Book 13 of Parcel Maps, at Page 54, Stanislaus County Records.

APN: 019-012-026

APN: 019-012-026

19 - 12 065 00I 065 0IO SECTIONS 1 & 2 T. 4 S. R. II E. M. D. B. & M. ALL OF JEFFERSON SUBDIVISION THIS MAP FOR ASSESSMENT PURPOSES ONLY JEFFERSON SUBD SO'AUE. 1 78.25 Ac. 5 23.724c 4 42) 22-30-21 Ac. ۳ a 800 9.15 Ac. (10) 660.00 5-5-**35** 47-PM-36 **Æ** 25) 39.75Ac 1c4 29.72 Ac. 131.25 Ac. 37) 35.92 Ac. (BK.20 262 Ac. 5 59.30 Ac. 15. 39 2 16.0 Ac 1307-157 (33) 10 Ac.  $(\Pi)$ 39 21.53 Ac. 153.60 Ac. 47-PM-36 (11) 43 Ac. : COGSWEL 3976.96 1960.12 FROM 19-03 R.M. 3-35 R.S. 5-35,36 Copyright 2001 Stanislaus County All rights reserved 19 - 12 UPDATED 7-21-95,9-26-95,10-11-95,11-26-95,3-17-08 DH

| ASSESSORS<br>PARCEL NUMBER | CODE AREA | ACREAGE | SITUS ADDRESS (If none, please provide Legal Description) |
|----------------------------|-----------|---------|-----------------------------------------------------------|
| 021-014-030                | 086-018   | 66.46   | Howard Road, Patterson                                    |
|                            |           |         |                                                           |
|                            |           |         |                                                           |
|                            |           |         |                                                           |
|                            |           |         |                                                           |
|                            |           |         |                                                           |