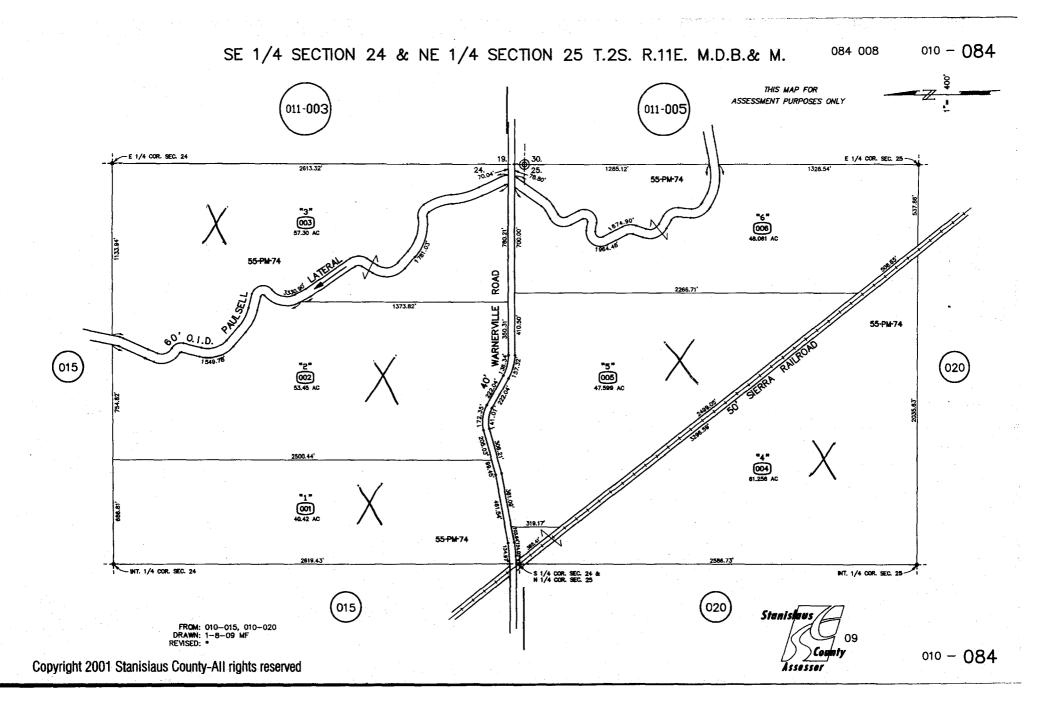

### **NEW WILLIAMSON ACT CONTRACTS**

| CONTRACT<br>NO. | APPLICANT/<br>PROPERTY OWNER(S)                                                                                                           | SITE ADDRESS                                                    | ASSESSOR'S PARCEL NUMBER (APN) AND EXISTING USE                                                                         | ACREAGE |  |
|-----------------|-------------------------------------------------------------------------------------------------------------------------------------------|-----------------------------------------------------------------|-------------------------------------------------------------------------------------------------------------------------|---------|--|
| TBA             | Charles and Beverly<br>Golding                                                                                                            | 15337 Mellor Road, in the<br>Hickman area.                      | 019-012-026 Two single-family dwellings, outbuilding, and almond orchard.                                               | 29.72   |  |
| Additional Info | ormation: None.                                                                                                                           |                                                                 |                                                                                                                         |         |  |
| TBA             | Matthew and Lynn                                                                                                                          | Howard Road, southeast corner                                   | 021-014-031                                                                                                             | 40.5    |  |
|                 | Maring                                                                                                                                    | of Stark and Howard Roads, in the Westley area.                 | Row crops.                                                                                                              |         |  |
| Additional Info | ormation: None.                                                                                                                           |                                                                 | Property of the second second                                                                                           | 14. 72  |  |
| TBA             | Edward and Mildred                                                                                                                        | Howard Road, east of Stark                                      | 021-014-030                                                                                                             | 66.46   |  |
|                 | Maring                                                                                                                                    | Road, in the Westley area.                                      | Row crops.                                                                                                              |         |  |
| Addition Infor  | mation: None.                                                                                                                             |                                                                 |                                                                                                                         | S Part  |  |
| TBA             | Thomas and Nancy                                                                                                                          | Howard Road, east of Stark                                      | 021-014-029                                                                                                             | 40.9    |  |
|                 | Maring                                                                                                                                    | Road, in the Westley area.                                      | Row crops.                                                                                                              |         |  |
| Additional Infe | ormation: None.                                                                                                                           | )                                                               | rion diopo.                                                                                                             | 37 10   |  |
| TBA             | Steve McManis                                                                                                                             | 4500 Maze Boulevard, east of                                    | 007-041-003                                                                                                             | 214.7   |  |
|                 |                                                                                                                                           | Stone Avenue, in the Modesto area.                              | One house, one tank house, almond orchard.                                                                              |         |  |
| Additional Info | ormation: None.                                                                                                                           | Turou.                                                          |                                                                                                                         |         |  |
| TBA             | Cathleen T. Grzanich,                                                                                                                     | Howard Road, west of Highway                                    | 009-012-042                                                                                                             | 51.29   |  |
|                 | Christen M. Withrow,<br>Carolyn A. Stremfel,<br>Matthew D. Maring,<br>Sarah N. Brooks, Jon E.<br>Maring, Thomas J.<br>Maring, and Joel A. | 33 and east of Stark Road, in the Westley area.                 | Almond orchard.                                                                                                         |         |  |
| Additional Info | ormation: None.                                                                                                                           |                                                                 |                                                                                                                         |         |  |
| TBA             | Scot and Cari Olson                                                                                                                       | 624 N. Verduga Road, west of                                    | 024-044-010                                                                                                             | 24.62   |  |
|                 | Door and Gan Gloon                                                                                                                        | N. Gratton, in the Turlock area.                                | Single-family dwelling, shed, barn and alfalfa.                                                                         | 202     |  |
| Additional Info | ormation: Looking at planti                                                                                                               |                                                                 |                                                                                                                         |         |  |
| TBA             | Gerald and Rosemary                                                                                                                       | 5731 Downie Road, north of E.                                   | 019-034-048                                                                                                             | 38.53   |  |
|                 | Wagner                                                                                                                                    | Keyes and south of Hamlow<br>Roads, in the Denair area.         | Two single-family dwellings, milk barn (not in use), corrals (not in use), silage pit (not in use), and almond orchard. | 00.00   |  |
| Additional Info | ormation: None.                                                                                                                           |                                                                 |                                                                                                                         |         |  |
| TBA             | Luis Rodriguez Ramos,                                                                                                                     | 15479 26-Mile Road, in the                                      | 002-001-062                                                                                                             | 59.3    |  |
| 1.30            | Maria Rodriguez, Louis<br>Cardenas, Jr., and Aida<br>Cardenas                                                                             | Oakdale area.                                                   | Irrigated pasture.                                                                                                      |         |  |
| Additional Info | ormation: None.                                                                                                                           |                                                                 |                                                                                                                         |         |  |
| ТВА             | Steven and Melissa<br>Scheuber                                                                                                            | 4873 Pioneer Road, in the<br>Hughson area.                      | 045-003-013 Single-family dwelling and row crops.                                                                       | 28.95   |  |
|                 |                                                                                                                                           | ng almond orchard in 2013.                                      |                                                                                                                         |         |  |
| TBA             | Steven and Gari Sperry                                                                                                                    | Warnerville Road, east of<br>Emery Road, in the Oakdale         | 010-084-001, 010-084-002, 010-084-003, 010-<br>084-004, and 010-084-005<br>Almond orchards and oat hay.                 | 260.02  |  |
| Additional Info | ormation: All parcels are lo                                                                                                              | larea.                                                          | Allifolid dichards and dat flay.                                                                                        |         |  |
| TBA             | te Velde San Joaquin                                                                                                                      | 2101 Costner Road, south of                                     | 003-022-010                                                                                                             | 50.19   |  |
|                 | County West Properties,                                                                                                                   | Ladd and east of Stoddard<br>Roads, in the Modesto area.        | Row crops.                                                                                                              | 00.10   |  |
| Additional Info | ormation: None.                                                                                                                           | III IVILIO, III BIC MOUCOLO GICG.                               |                                                                                                                         |         |  |
| TBA             | Armelim and Maria de<br>Sousa                                                                                                             | 3013 S. Moffett Road, east of S.<br>Central Avenue and south of | 058-017-004 Single-family dwelling and row crops.                                                                       | 37.27   |  |
| A -1-61411.1. * |                                                                                                                                           | Simmons Road, in the Turlock.                                   |                                                                                                                         |         |  |
| additional Info | ormation: None.                                                                                                                           |                                                                 |                                                                                                                         |         |  |
|                 |                                                                                                                                           |                                                                 |                                                                                                                         | 942.45  |  |