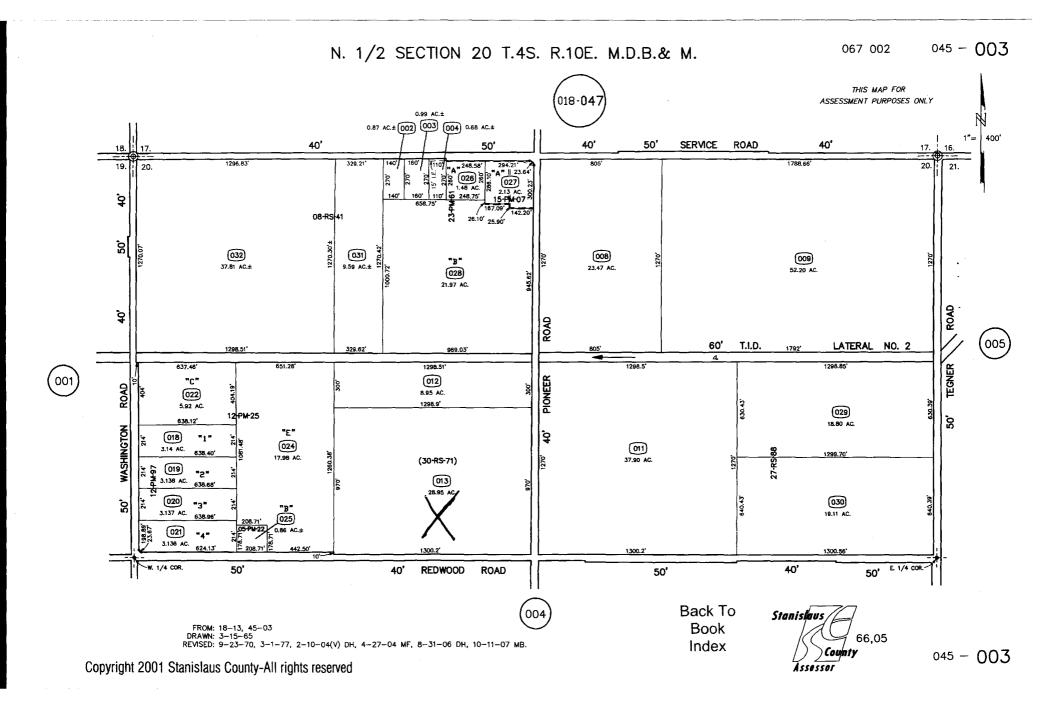

### **NEW WILLIAMSON ACT CONTRACTS**

| CONTRACT<br>NO. | APPLICANT/<br>PROPERTY OWNER(S)                                                                                                           | SITE ADDRESS                                                    | ASSESSOR'S PARCEL NUMBER (APN) AND EXISTING USE                                                                         | ACREAGE |  |
|-----------------|-------------------------------------------------------------------------------------------------------------------------------------------|-----------------------------------------------------------------|-------------------------------------------------------------------------------------------------------------------------|---------|--|
| TBA             | Charles and Beverly<br>Golding                                                                                                            | 15337 Mellor Road, in the<br>Hickman area.                      | 019-012-026 Two single-family dwellings, outbuilding, and almond orchard.                                               | 29.72   |  |
| Additional Info | ormation: None.                                                                                                                           |                                                                 |                                                                                                                         |         |  |
| TBA             | Matthew and Lynn                                                                                                                          | Howard Road, southeast corner                                   | 021-014-031                                                                                                             | 40.5    |  |
|                 | Maring                                                                                                                                    | of Stark and Howard Roads, in the Westley area.                 | Row crops.                                                                                                              |         |  |
| Additional Info | ormation: None.                                                                                                                           |                                                                 | Property of the second second                                                                                           | 14. 72  |  |
| TBA             | Edward and Mildred                                                                                                                        | Howard Road, east of Stark                                      | 021-014-030                                                                                                             | 66.46   |  |
|                 | Maring                                                                                                                                    | Road, in the Westley area.                                      | Row crops.                                                                                                              |         |  |
| Addition Infor  | mation: None.                                                                                                                             |                                                                 |                                                                                                                         | S Part  |  |
| TBA             | Thomas and Nancy                                                                                                                          | Howard Road, east of Stark                                      | 021-014-029                                                                                                             | 40.9    |  |
|                 | Maring                                                                                                                                    | Road, in the Westley area.                                      | Row crops.                                                                                                              |         |  |
| Additional Infe | ormation: None.                                                                                                                           | )                                                               | rion diopo.                                                                                                             | 37 10   |  |
| TBA             | Steve McManis                                                                                                                             | 4500 Maze Boulevard, east of                                    | 007-041-003                                                                                                             | 214.7   |  |
|                 |                                                                                                                                           | Stone Avenue, in the Modesto area.                              | One house, one tank house, almond orchard.                                                                              |         |  |
| Additional Info | ormation: None.                                                                                                                           | Turou.                                                          |                                                                                                                         |         |  |
| TBA             | Cathleen T. Grzanich,                                                                                                                     | Howard Road, west of Highway                                    | 009-012-042                                                                                                             | 51.29   |  |
|                 | Christen M. Withrow,<br>Carolyn A. Stremfel,<br>Matthew D. Maring,<br>Sarah N. Brooks, Jon E.<br>Maring, Thomas J.<br>Maring, and Joel A. | 33 and east of Stark Road, in the Westley area.                 | Almond orchard.                                                                                                         |         |  |
| Additional Info | ormation: None.                                                                                                                           |                                                                 |                                                                                                                         |         |  |
| TBA             | Scot and Cari Olson                                                                                                                       | 624 N. Verduga Road, west of                                    | 024-044-010                                                                                                             | 24.62   |  |
|                 | Door and Gan Gloon                                                                                                                        | N. Gratton, in the Turlock area.                                | Single-family dwelling, shed, barn and alfalfa.                                                                         | 202     |  |
| Additional Info | ormation: Looking at planti                                                                                                               |                                                                 |                                                                                                                         |         |  |
| TBA             | Gerald and Rosemary                                                                                                                       | 5731 Downie Road, north of E.                                   | 019-034-048                                                                                                             | 38.53   |  |
|                 | Wagner                                                                                                                                    | Keyes and south of Hamlow<br>Roads, in the Denair area.         | Two single-family dwellings, milk barn (not in use), corrals (not in use), silage pit (not in use), and almond orchard. | 00.00   |  |
| Additional Info | ormation: None.                                                                                                                           |                                                                 |                                                                                                                         |         |  |
| TBA             | Luis Rodriguez Ramos,                                                                                                                     | 15479 26-Mile Road, in the                                      | 002-001-062                                                                                                             | 59.3    |  |
| 1.30            | Maria Rodriguez, Louis<br>Cardenas, Jr., and Aida<br>Cardenas                                                                             | Oakdale area.                                                   | Irrigated pasture.                                                                                                      |         |  |
| Additional Info | ormation: None.                                                                                                                           |                                                                 |                                                                                                                         |         |  |
| ТВА             | Steven and Melissa<br>Scheuber                                                                                                            | 4873 Pioneer Road, in the<br>Hughson area.                      | 045-003-013 Single-family dwelling and row crops.                                                                       | 28.95   |  |
|                 |                                                                                                                                           | ng almond orchard in 2013.                                      |                                                                                                                         |         |  |
| TBA             | Steven and Gari Sperry                                                                                                                    | Warnerville Road, east of<br>Emery Road, in the Oakdale         | 010-084-001, 010-084-002, 010-084-003, 010-<br>084-004, and 010-084-005<br>Almond orchards and oat hay.                 | 260.02  |  |
| Additional Info | ormation: All parcels are lo                                                                                                              | larea.                                                          | Allifolid dichards and dat flay.                                                                                        |         |  |
| TBA             | te Velde San Joaquin                                                                                                                      | 2101 Costner Road, south of                                     | 003-022-010                                                                                                             | 50.19   |  |
|                 | County West Properties,                                                                                                                   | Ladd and east of Stoddard<br>Roads, in the Modesto area.        | Row crops.                                                                                                              | 00.10   |  |
| Additional Info | ormation: None.                                                                                                                           | III IVILIO, III BIC MOUCOLO GICG.                               |                                                                                                                         |         |  |
| TBA             | Armelim and Maria de<br>Sousa                                                                                                             | 3013 S. Moffett Road, east of S.<br>Central Avenue and south of | 058-017-004 Single-family dwelling and row crops.                                                                       | 37.27   |  |
| A -1-61411.1. * |                                                                                                                                           | Simmons Road, in the Turlock.                                   |                                                                                                                         |         |  |
| additional Info | ormation: None.                                                                                                                           |                                                                 |                                                                                                                         |         |  |
|                 |                                                                                                                                           |                                                                 |                                                                                                                         | 942.45  |  |