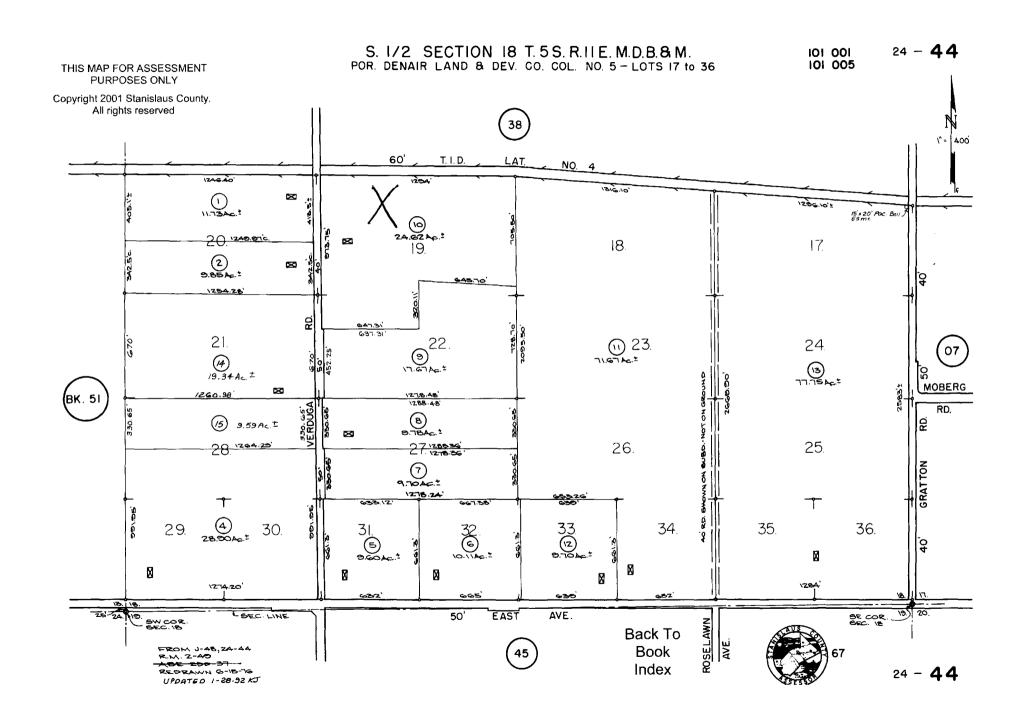

### **NEW WILLIAMSON ACT CONTRACTS**

| CONTRACT<br>NO. | APPLICANT/<br>PROPERTY OWNER(S)                                                                                                           | SITE ADDRESS                                                    | ASSESSOR'S PARCEL NUMBER (APN) AND EXISTING USE                                                                         | ACREAGE |  |
|-----------------|-------------------------------------------------------------------------------------------------------------------------------------------|-----------------------------------------------------------------|-------------------------------------------------------------------------------------------------------------------------|---------|--|
| TBA             | Charles and Beverly<br>Golding                                                                                                            | 15337 Mellor Road, in the<br>Hickman area.                      | 019-012-026 Two single-family dwellings, outbuilding, and almond orchard.                                               | 29.72   |  |
| Additional Info | ormation: None.                                                                                                                           |                                                                 |                                                                                                                         |         |  |
| TBA             | Matthew and Lynn                                                                                                                          | Howard Road, southeast corner                                   | 021-014-031                                                                                                             | 40.5    |  |
|                 | Maring                                                                                                                                    | of Stark and Howard Roads, in the Westley area.                 | Row crops.                                                                                                              |         |  |
| Additional Info | ormation: None.                                                                                                                           |                                                                 | Property of the second second                                                                                           | 14. 72  |  |
| TBA             | Edward and Mildred                                                                                                                        | Howard Road, east of Stark                                      | 021-014-030                                                                                                             | 66.46   |  |
|                 | Maring                                                                                                                                    | Road, in the Westley area.                                      | Row crops.                                                                                                              |         |  |
| Addition Infor  | mation: None.                                                                                                                             |                                                                 |                                                                                                                         | S Part  |  |
| TBA             | Thomas and Nancy                                                                                                                          | Howard Road, east of Stark                                      | 021-014-029                                                                                                             | 40.9    |  |
|                 | Maring                                                                                                                                    | Road, in the Westley area.                                      | Row crops.                                                                                                              |         |  |
| Additional Infe | ormation: None.                                                                                                                           | )                                                               | rion diopo.                                                                                                             | 37 10   |  |
| TBA             | Steve McManis                                                                                                                             | 4500 Maze Boulevard, east of                                    | 007-041-003                                                                                                             | 214.7   |  |
|                 |                                                                                                                                           | Stone Avenue, in the Modesto area.                              | One house, one tank house, almond orchard.                                                                              |         |  |
| Additional Info | ormation: None.                                                                                                                           | Turou.                                                          |                                                                                                                         |         |  |
| TBA             | Cathleen T. Grzanich,                                                                                                                     | Howard Road, west of Highway                                    | 009-012-042                                                                                                             | 51.29   |  |
|                 | Christen M. Withrow,<br>Carolyn A. Stremfel,<br>Matthew D. Maring,<br>Sarah N. Brooks, Jon E.<br>Maring, Thomas J.<br>Maring, and Joel A. | 33 and east of Stark Road, in the Westley area.                 | Almond orchard.                                                                                                         |         |  |
| Additional Info | ormation: None.                                                                                                                           |                                                                 |                                                                                                                         |         |  |
| TBA             | Scot and Cari Olson                                                                                                                       | 624 N. Verduga Road, west of                                    | 024-044-010                                                                                                             | 24.62   |  |
|                 | Door and Gan Gloon                                                                                                                        | N. Gratton, in the Turlock area.                                | Single-family dwelling, shed, barn and alfalfa.                                                                         | 202     |  |
| Additional Info | ormation: Looking at planti                                                                                                               |                                                                 |                                                                                                                         |         |  |
| TBA             | Gerald and Rosemary                                                                                                                       | 5731 Downie Road, north of E.                                   | 019-034-048                                                                                                             | 38.53   |  |
|                 | Wagner                                                                                                                                    | Keyes and south of Hamlow<br>Roads, in the Denair area.         | Two single-family dwellings, milk barn (not in use), corrals (not in use), silage pit (not in use), and almond orchard. | 00.00   |  |
| Additional Info | ormation: None.                                                                                                                           |                                                                 |                                                                                                                         |         |  |
| TBA             | Luis Rodriguez Ramos,                                                                                                                     | 15479 26-Mile Road, in the                                      | 002-001-062                                                                                                             | 59.3    |  |
| 1.30            | Maria Rodriguez, Louis<br>Cardenas, Jr., and Aida<br>Cardenas                                                                             | Oakdale area.                                                   | Irrigated pasture.                                                                                                      |         |  |
| Additional Info | ormation: None.                                                                                                                           |                                                                 |                                                                                                                         |         |  |
| ТВА             | Steven and Melissa<br>Scheuber                                                                                                            | 4873 Pioneer Road, in the<br>Hughson area.                      | 045-003-013 Single-family dwelling and row crops.                                                                       | 28.95   |  |
|                 |                                                                                                                                           | ng almond orchard in 2013.                                      |                                                                                                                         |         |  |
| TBA             | Steven and Gari Sperry                                                                                                                    | Warnerville Road, east of<br>Emery Road, in the Oakdale         | 010-084-001, 010-084-002, 010-084-003, 010-<br>084-004, and 010-084-005<br>Almond orchards and oat hay.                 | 260.02  |  |
| Additional Info | ormation: All parcels are lo                                                                                                              | larea.                                                          | Allifolid dichards and dat flay.                                                                                        |         |  |
| TBA             | te Velde San Joaquin                                                                                                                      | 2101 Costner Road, south of                                     | 003-022-010                                                                                                             | 50.19   |  |
|                 | County West Properties,                                                                                                                   | Ladd and east of Stoddard<br>Roads, in the Modesto area.        | Row crops.                                                                                                              | 00.10   |  |
| Additional Info | ormation: None.                                                                                                                           | III IVILIO, III BIC MOUCOLO GICG.                               |                                                                                                                         |         |  |
| TBA             | Armelim and Maria de<br>Sousa                                                                                                             | 3013 S. Moffett Road, east of S.<br>Central Avenue and south of | 058-017-004 Single-family dwelling and row crops.                                                                       | 37.27   |  |
| A -1-61411.1. * |                                                                                                                                           | Simmons Road, in the Turlock.                                   |                                                                                                                         |         |  |
| additional Info | ormation: None.                                                                                                                           |                                                                 |                                                                                                                         |         |  |
|                 |                                                                                                                                           |                                                                 |                                                                                                                         | 942.45  |  |