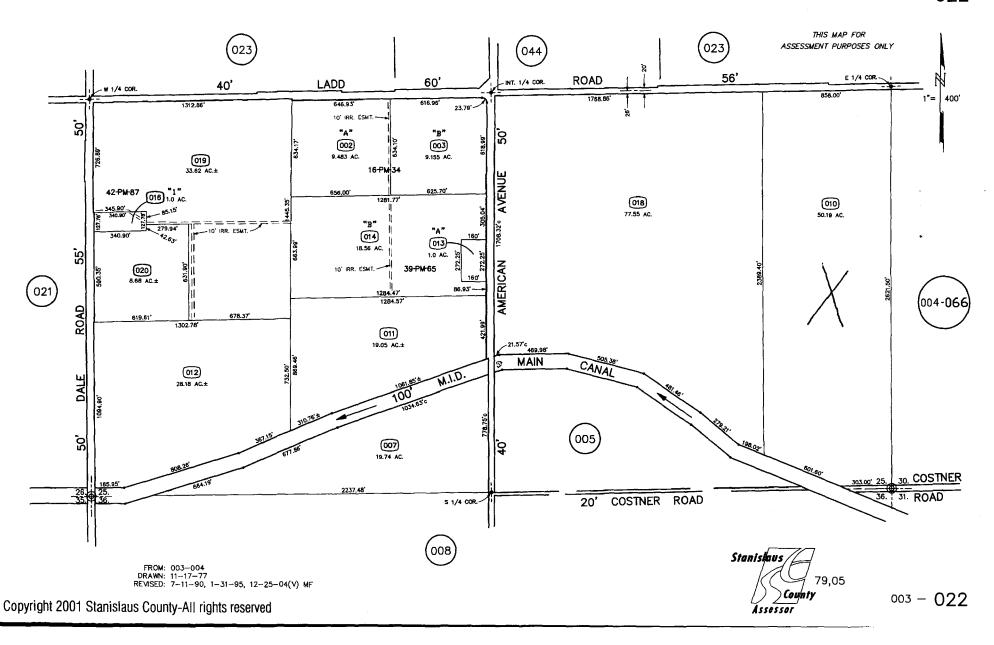

### **NEW WILLIAMSON ACT CONTRACTS**

| CONTRACT<br>NO. | APPLICANT/<br>PROPERTY OWNER(S)                                                                                                           | SITE ADDRESS                                                    | ASSESSOR'S PARCEL NUMBER (APN) AND EXISTING USE                                                                         | ACREAGE |  |
|-----------------|-------------------------------------------------------------------------------------------------------------------------------------------|-----------------------------------------------------------------|-------------------------------------------------------------------------------------------------------------------------|---------|--|
| TBA             | Charles and Beverly<br>Golding                                                                                                            | 15337 Mellor Road, in the<br>Hickman area.                      | 019-012-026 Two single-family dwellings, outbuilding, and almond orchard.                                               | 29.72   |  |
| Additional Info | ormation: None.                                                                                                                           |                                                                 |                                                                                                                         |         |  |
| TBA             | Matthew and Lynn                                                                                                                          | Howard Road, southeast corner                                   | 021-014-031                                                                                                             | 40.5    |  |
|                 | Maring                                                                                                                                    | of Stark and Howard Roads, in the Westley area.                 | Row crops.                                                                                                              |         |  |
| Additional Info | ormation: None.                                                                                                                           |                                                                 | Property of the second second                                                                                           | 14. 72  |  |
| TBA             | Edward and Mildred                                                                                                                        | Howard Road, east of Stark                                      | 021-014-030                                                                                                             | 66.46   |  |
|                 | Maring                                                                                                                                    | Road, in the Westley area.                                      | Row crops.                                                                                                              |         |  |
| Addition Infor  | mation: None.                                                                                                                             |                                                                 |                                                                                                                         | S Part  |  |
| TBA             | Thomas and Nancy                                                                                                                          | Howard Road, east of Stark                                      | 021-014-029                                                                                                             | 40.9    |  |
|                 | Maring                                                                                                                                    | Road, in the Westley area.                                      | Row crops.                                                                                                              |         |  |
| Additional Infe | ormation: None.                                                                                                                           | )                                                               | rion diopo.                                                                                                             | 37 10   |  |
| TBA             | Steve McManis                                                                                                                             | 4500 Maze Boulevard, east of                                    | 007-041-003                                                                                                             | 214.7   |  |
|                 |                                                                                                                                           | Stone Avenue, in the Modesto area.                              | One house, one tank house, almond orchard.                                                                              |         |  |
| Additional Info | ormation: None.                                                                                                                           | Turou.                                                          |                                                                                                                         |         |  |
| TBA             | Cathleen T. Grzanich,                                                                                                                     | Howard Road, west of Highway                                    | 009-012-042                                                                                                             | 51.29   |  |
|                 | Christen M. Withrow,<br>Carolyn A. Stremfel,<br>Matthew D. Maring,<br>Sarah N. Brooks, Jon E.<br>Maring, Thomas J.<br>Maring, and Joel A. | 33 and east of Stark Road, in the Westley area.                 | Almond orchard.                                                                                                         |         |  |
| Additional Info | ormation: None.                                                                                                                           |                                                                 |                                                                                                                         |         |  |
| TBA             | Scot and Cari Olson                                                                                                                       | 624 N. Verduga Road, west of                                    | 024-044-010                                                                                                             | 24.62   |  |
|                 | Door and Gan Gloon                                                                                                                        | N. Gratton, in the Turlock area.                                | Single-family dwelling, shed, barn and alfalfa.                                                                         | 202     |  |
| Additional Info | ormation: Looking at planti                                                                                                               |                                                                 |                                                                                                                         |         |  |
| TBA             | Gerald and Rosemary                                                                                                                       | 5731 Downie Road, north of E.                                   | 019-034-048                                                                                                             | 38.53   |  |
|                 | Wagner                                                                                                                                    | Keyes and south of Hamlow<br>Roads, in the Denair area.         | Two single-family dwellings, milk barn (not in use), corrals (not in use), silage pit (not in use), and almond orchard. | 00.00   |  |
| Additional Info | ormation: None.                                                                                                                           |                                                                 |                                                                                                                         |         |  |
| TBA             | Luis Rodriguez Ramos,                                                                                                                     | 15479 26-Mile Road, in the                                      | 002-001-062                                                                                                             | 59.3    |  |
| 1.30            | Maria Rodriguez, Louis<br>Cardenas, Jr., and Aida<br>Cardenas                                                                             | Oakdale area.                                                   | Irrigated pasture.                                                                                                      |         |  |
| Additional Info | ormation: None.                                                                                                                           |                                                                 |                                                                                                                         |         |  |
| ТВА             | Steven and Melissa<br>Scheuber                                                                                                            | 4873 Pioneer Road, in the<br>Hughson area.                      | 045-003-013 Single-family dwelling and row crops.                                                                       | 28.95   |  |
|                 |                                                                                                                                           | ng almond orchard in 2013.                                      |                                                                                                                         |         |  |
| TBA             | Steven and Gari Sperry                                                                                                                    | Warnerville Road, east of<br>Emery Road, in the Oakdale         | 010-084-001, 010-084-002, 010-084-003, 010-<br>084-004, and 010-084-005<br>Almond orchards and oat hay.                 | 260.02  |  |
| Additional Info | ormation: All parcels are lo                                                                                                              | larea.                                                          | Allifolid dichards and dat flay.                                                                                        |         |  |
| TBA             | te Velde San Joaquin                                                                                                                      | 2101 Costner Road, south of                                     | 003-022-010                                                                                                             | 50.19   |  |
|                 | County West Properties,                                                                                                                   | Ladd and east of Stoddard<br>Roads, in the Modesto area.        | Row crops.                                                                                                              | 00.10   |  |
| Additional Info | ormation: None.                                                                                                                           | III IVILIO, III BIC MOUCOLO GICG.                               |                                                                                                                         |         |  |
| TBA             | Armelim and Maria de<br>Sousa                                                                                                             | 3013 S. Moffett Road, east of S.<br>Central Avenue and south of | 058-017-004 Single-family dwelling and row crops.                                                                       | 37.27   |  |
| A -1-61411.1. * |                                                                                                                                           | Simmons Road, in the Turlock.                                   |                                                                                                                         |         |  |
| additional Info | ormation: None.                                                                                                                           |                                                                 |                                                                                                                         |         |  |
|                 |                                                                                                                                           |                                                                 |                                                                                                                         | 942.45  |  |