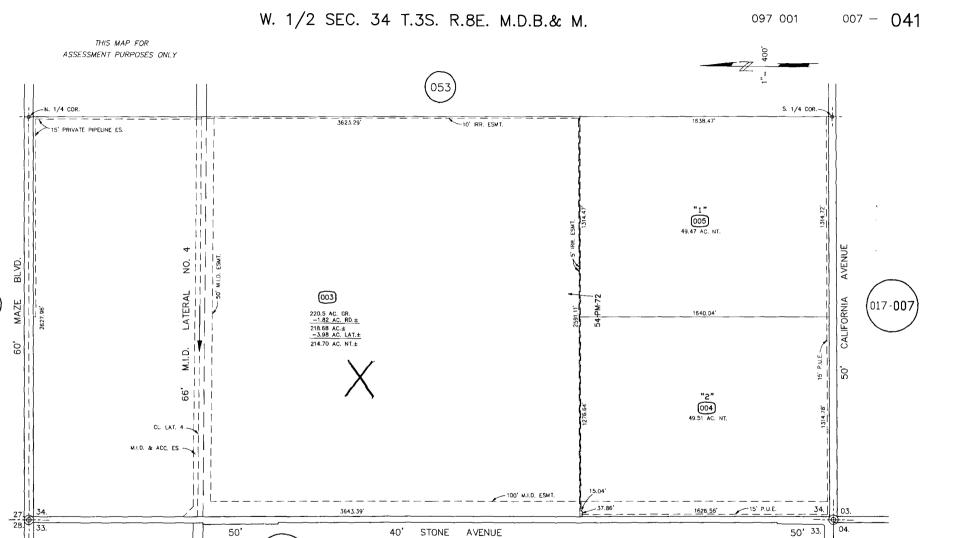

### **NEW WILLIAMSON ACT CONTRACTS**

| CONTRACT<br>NO. | APPLICANT/<br>PROPERTY OWNER(S)                                                                                                           | SITE ADDRESS                                                    | ASSESSOR'S PARCEL NUMBER (APN) AND EXISTING USE                                                                         | ACREAGE |  |
|-----------------|-------------------------------------------------------------------------------------------------------------------------------------------|-----------------------------------------------------------------|-------------------------------------------------------------------------------------------------------------------------|---------|--|
| TBA             | Charles and Beverly<br>Golding                                                                                                            | 15337 Mellor Road, in the<br>Hickman area.                      | 019-012-026 Two single-family dwellings, outbuilding, and almond orchard.                                               | 29.72   |  |
| Additional Info | ormation: None.                                                                                                                           |                                                                 |                                                                                                                         |         |  |
| TBA             | Matthew and Lynn                                                                                                                          | Howard Road, southeast corner                                   | 021-014-031                                                                                                             | 40.5    |  |
|                 | Maring                                                                                                                                    | of Stark and Howard Roads, in the Westley area.                 | Row crops.                                                                                                              |         |  |
| Additional Info | ormation: None.                                                                                                                           |                                                                 | Property of the second second                                                                                           | 14. 72  |  |
| TBA             | Edward and Mildred                                                                                                                        | Howard Road, east of Stark                                      | 021-014-030                                                                                                             | 66.46   |  |
|                 | Maring                                                                                                                                    | Road, in the Westley area.                                      | Row crops.                                                                                                              |         |  |
| Addition Infor  | mation: None.                                                                                                                             |                                                                 |                                                                                                                         | S Part  |  |
| TBA             | Thomas and Nancy                                                                                                                          | Howard Road, east of Stark                                      | 021-014-029                                                                                                             | 40.9    |  |
|                 | Maring                                                                                                                                    | Road, in the Westley area.                                      | Row crops.                                                                                                              |         |  |
| Additional Infe | ormation: None.                                                                                                                           | )                                                               | rion diopo.                                                                                                             | 37 10   |  |
| TBA             | Steve McManis                                                                                                                             | 4500 Maze Boulevard, east of                                    | 007-041-003                                                                                                             | 214.7   |  |
|                 |                                                                                                                                           | Stone Avenue, in the Modesto area.                              | One house, one tank house, almond orchard.                                                                              |         |  |
| Additional Info | ormation: None.                                                                                                                           | Turou.                                                          |                                                                                                                         |         |  |
| TBA             | Cathleen T. Grzanich,                                                                                                                     | Howard Road, west of Highway                                    | 009-012-042                                                                                                             | 51.29   |  |
|                 | Christen M. Withrow,<br>Carolyn A. Stremfel,<br>Matthew D. Maring,<br>Sarah N. Brooks, Jon E.<br>Maring, Thomas J.<br>Maring, and Joel A. | 33 and east of Stark Road, in the Westley area.                 | Almond orchard.                                                                                                         |         |  |
| Additional Info | ormation: None.                                                                                                                           |                                                                 |                                                                                                                         |         |  |
| TBA             | Scot and Cari Olson                                                                                                                       | 624 N. Verduga Road, west of                                    | 024-044-010                                                                                                             | 24.62   |  |
|                 | Door and Gan Gloon                                                                                                                        | N. Gratton, in the Turlock area.                                | Single-family dwelling, shed, barn and alfalfa.                                                                         | 202     |  |
| Additional Info | ormation: Looking at planti                                                                                                               |                                                                 |                                                                                                                         |         |  |
| TBA             | Gerald and Rosemary                                                                                                                       | 5731 Downie Road, north of E.                                   | 019-034-048                                                                                                             | 38.53   |  |
|                 | Wagner                                                                                                                                    | Keyes and south of Hamlow<br>Roads, in the Denair area.         | Two single-family dwellings, milk barn (not in use), corrals (not in use), silage pit (not in use), and almond orchard. | 00.00   |  |
| Additional Info | ormation: None.                                                                                                                           |                                                                 |                                                                                                                         |         |  |
| TBA             | Luis Rodriguez Ramos,                                                                                                                     | 15479 26-Mile Road, in the                                      | 002-001-062                                                                                                             | 59.3    |  |
| 1.30            | Maria Rodriguez, Louis<br>Cardenas, Jr., and Aida<br>Cardenas                                                                             | Oakdale area.                                                   | Irrigated pasture.                                                                                                      |         |  |
| Additional Info | ormation: None.                                                                                                                           |                                                                 |                                                                                                                         |         |  |
| ТВА             | Steven and Melissa<br>Scheuber                                                                                                            | 4873 Pioneer Road, in the<br>Hughson area.                      | 045-003-013 Single-family dwelling and row crops.                                                                       | 28.95   |  |
|                 |                                                                                                                                           | ng almond orchard in 2013.                                      |                                                                                                                         |         |  |
| TBA             | Steven and Gari Sperry                                                                                                                    | Warnerville Road, east of<br>Emery Road, in the Oakdale         | 010-084-001, 010-084-002, 010-084-003, 010-<br>084-004, and 010-084-005<br>Almond orchards and oat hay.                 | 260.02  |  |
| Additional Info | ormation: All parcels are lo                                                                                                              | larea.                                                          | Allifolid dichards and dat flay.                                                                                        |         |  |
| TBA             | te Velde San Joaquin                                                                                                                      | 2101 Costner Road, south of                                     | 003-022-010                                                                                                             | 50.19   |  |
|                 | County West Properties,                                                                                                                   | Ladd and east of Stoddard<br>Roads, in the Modesto area.        | Row crops.                                                                                                              | 00.10   |  |
| Additional Info | ormation: None.                                                                                                                           | III IVILIO, III BIC MOUCOLO GICG.                               |                                                                                                                         |         |  |
| TBA             | Armelim and Maria de<br>Sousa                                                                                                             | 3013 S. Moffett Road, east of S.<br>Central Avenue and south of | 058-017-004 Single-family dwelling and row crops.                                                                       | 37.27   |  |
| A -1-61411.1. * |                                                                                                                                           | Simmons Road, in the Turlock.                                   |                                                                                                                         |         |  |
| additional Info | ormation: None.                                                                                                                           |                                                                 |                                                                                                                         |         |  |
|                 |                                                                                                                                           |                                                                 |                                                                                                                         | 942.45  |  |