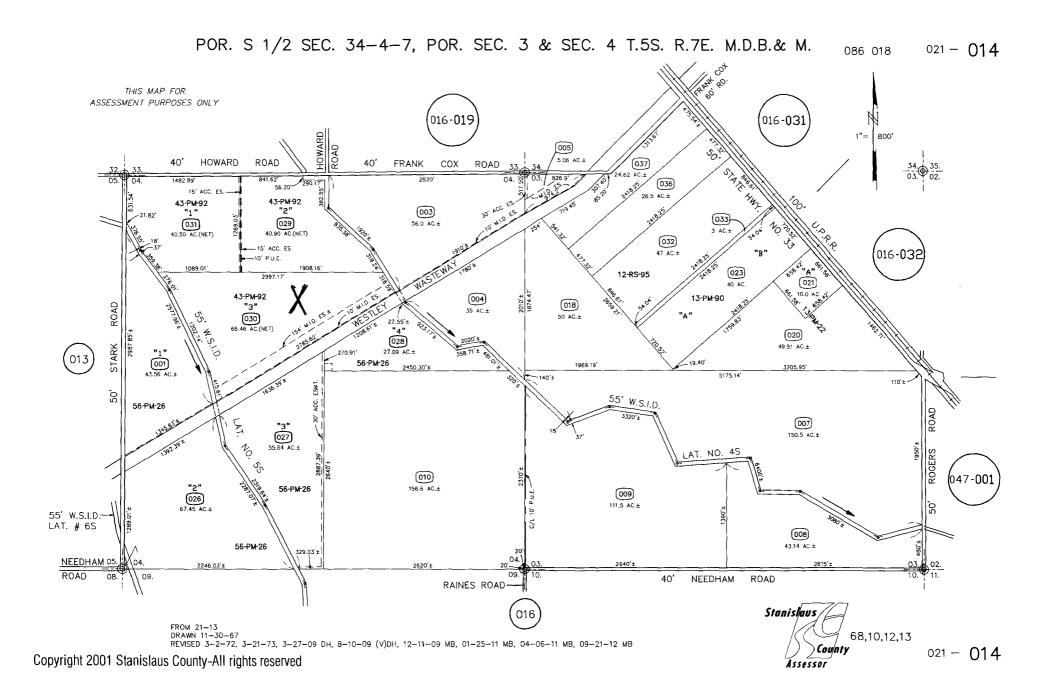

| ASSESSORS<br>PARCEL NUMBER | CODE AREA | ACREAGE | SITUS ADDRESS (If none, please provide Legal Description) |
|----------------------------|-----------|---------|-----------------------------------------------------------|
| 021-014-030                | 086-018   | 66.46   | Howard Road, Patterson                                    |
|                            |           |         |                                                           |
|                            |           |         |                                                           |
|                            |           |         |                                                           |
|                            |           |         |                                                           |
|                            |           |         |                                                           |