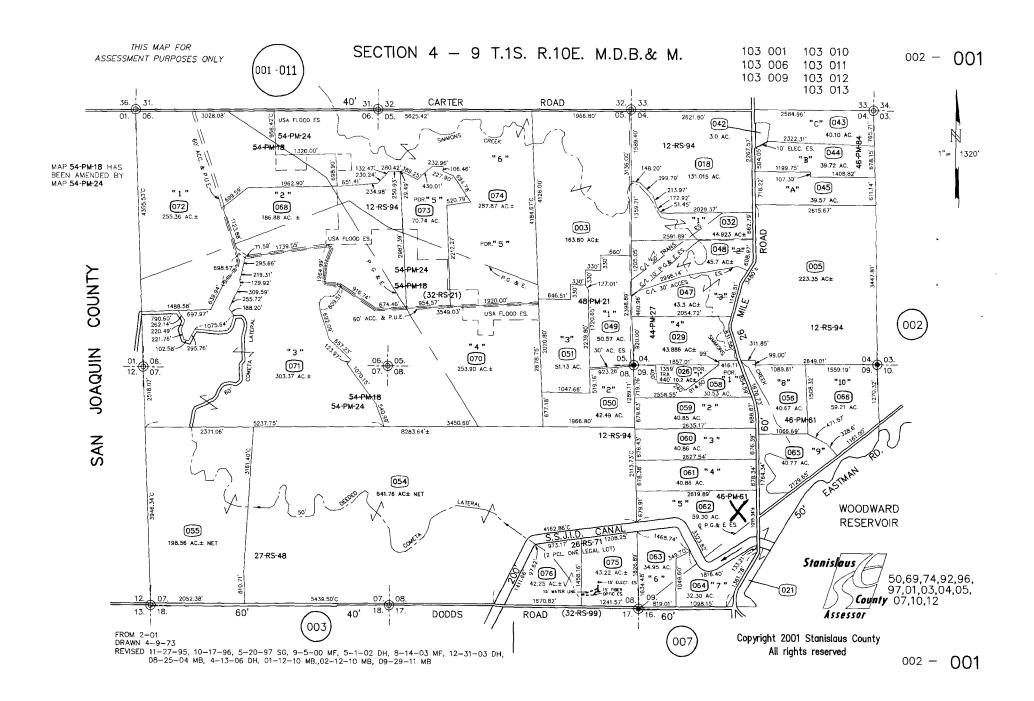

Parcel 3 as shown on Parcel Map filed for record January 14, 1972 in Book 13 of Parcel Maps, at Page 54, Stanislaus County Records.

APN: 019-012-026

APN: 019-012-026

19 - 12 065 00I 065 0IO SECTIONS 1 & 2 T. 4 S. R. II E. M. D. B. & M. ALL OF JEFFERSON SUBDIVISION THIS MAP FOR ASSESSMENT PURPOSES ONLY JEFFERSON SUBD SO'AUE. 1 78.25 Ac. 5 23.724c 4 42) 22-30-21 Ac. ۳ a 800 9.15 Ac. (10) 660.00 5-5-**35** 47-PM-36 **Æ** 25) 39.75Ac 1c4 29.72 Ac. 131.25 Ac. 37) 35.92 Ac. (BK.20 262 Ac. 5 59.30 Ac. 15. 39 2 16.0 Ac 1307-157 (33) 10 Ac.  $(\Pi)$ 39 21.53 Ac. 153.60 Ac. 47-PM-36 (11) 43 Ac. : COGSWEL 3976.96 1960.12 FROM 19-03 R.M. 3-35 R.S. 5-35,36 Copyright 2001 Stanislaus County All rights reserved 19 - 12 UPDATED 7-21-95,9-26-95,10-11-95,11-26-95,3-17-08 DH