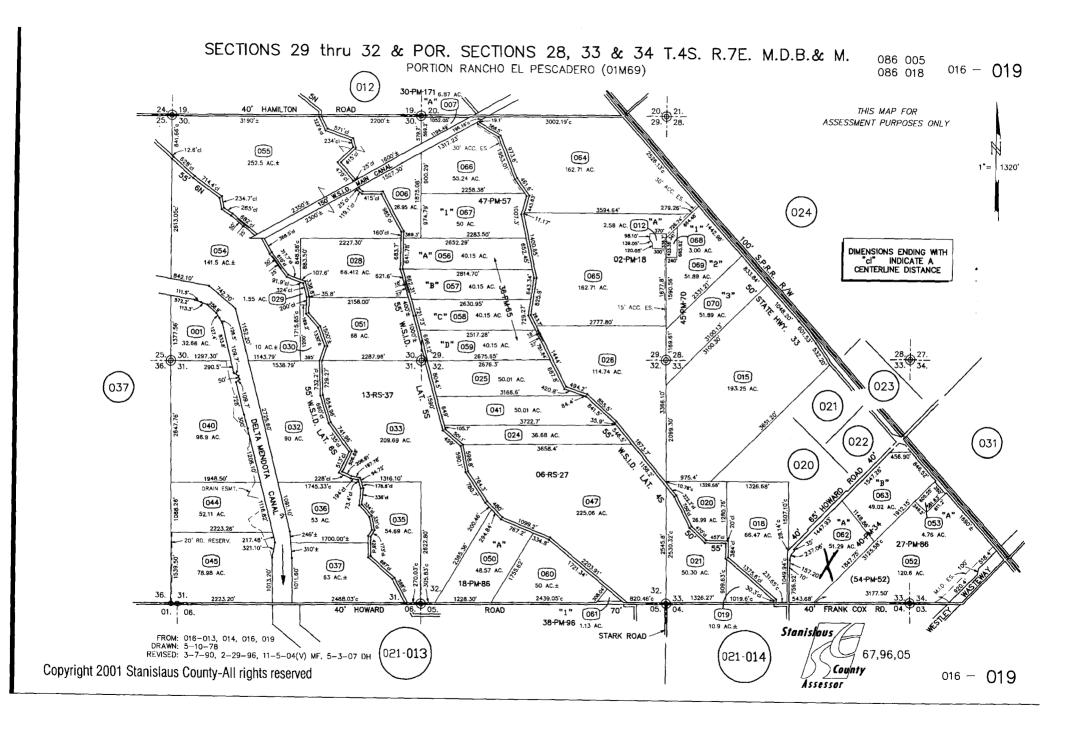

Parcel 3 as shown on Parcel Map filed for record January 14, 1972 in Book 13 of Parcel Maps, at Page 54, Stanislaus County Records.

APN: 019-012-026

APN: 019-012-026

19 - 12 065 00I 065 0IO SECTIONS 1 & 2 T. 4 S. R. II E. M. D. B. & M. ALL OF JEFFERSON SUBDIVISION THIS MAP FOR ASSESSMENT PURPOSES ONLY JEFFERSON SUBD SO'AUE. 1 78.25 Ac. 5 23.724c 4 42) 22-30-21 Ac. ۳ a 800 9.15 Ac. (10) 660.00 5-5-**35** 47-PM-36 **Æ** 25) 39.75Ac 1c4 29.72 Ac. 131.25 Ac. 37) 35.92 Ac. (BK.20 262 Ac. 5 59.30 Ac. 15. 39 2 16.0 Ac 1307-157 (33) 10 Ac.  $(\Pi)$ 39 21.53 Ac. 153.60 Ac. 47-PM-36 (11) 43 Ac. : COGSWEL 3976.96 1960.12 FROM 19-03 R.M. 3-35 R.S. 5-35,36 Copyright 2001 Stanislaus County All rights reserved 19 - 12 UPDATED 7-21-95,9-26-95,10-11-95,11-26-95,3-17-08 DH