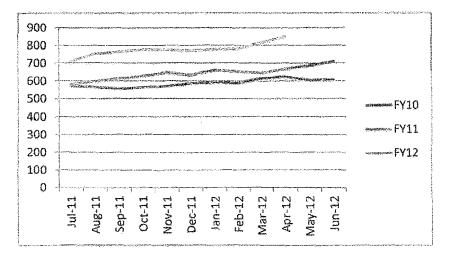

#### Senior Meals - Home Delivered

**Total Seniors Served FY** 

|       |       | YTD   |
|-------|-------|-------|
| FY10  | FY11  | FY12  |
| 7,041 | 7,714 | 7,765 |

Senior Meals Congregate Sites – Meals Served FY10 through 12