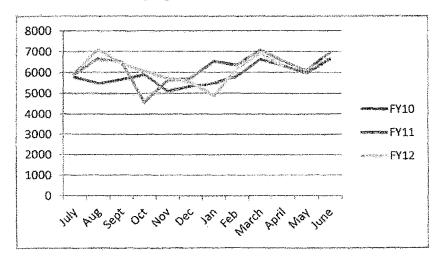

|        |        | YTD    |
|--------|--------|--------|
| FY10   | FY11   | FY12   |
| 69,973 | 74,457 | 64,754 |

Summary for Congregate Meals - May 21, 2012

The need for congregate meals has remained steady over the last three years. HTC is contracted to serve 60,000 meals at congregate sites. As of May 21, 2012 we have served 64,754 meals. We have reduced 5 day / week sites to 3 days / week in order to reduce costs and continue serving meals through June 30, 2012. Between May 21 and June 30, 2012 we expect to serve approximately 5,162 additional meals.