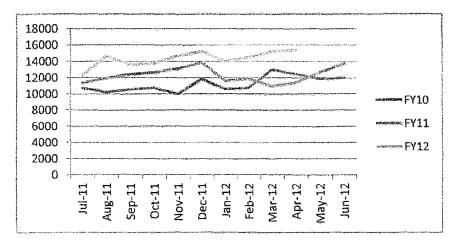

Senior Meals Home Delivered - Total Meals Served Total / FY

| FY10    | FY11    | YTD<br>FY12 |
|---------|---------|-------------|
| 134,492 | 147,463 | 149,134     |