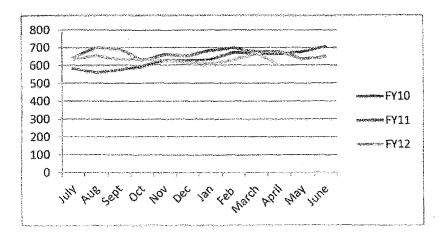

### Overview of Senior Meal Programs FY 10 through FY 12 (May 21, 2012)

. .....

Howard Training Center - May 21, 2012

Senior Meals - Congregate Sites

Seniors Served Monthly FY10 through FY12

Seniors Served at Congregate Sites Total FY

|       |       | YTD   |
|-------|-------|-------|
| FY10  | FY11  | FY12  |
| 7,579 | 7,994 | 6,310 |

Senior Meals Congregate Sites - Meals Served

Senior Meals Congregate Sites - Total Meals Served Total FY