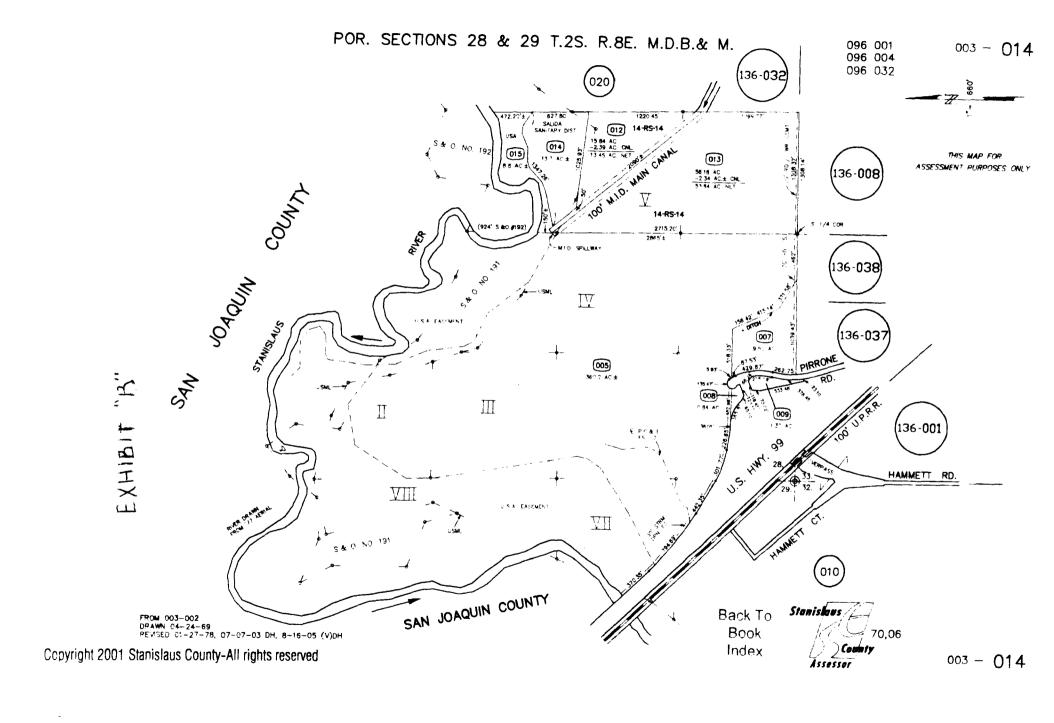

### COUNTY SERVICE AREA NO. 10 SALIDA, SALIDA FISCAL YEAR 2009/2010

| A.P.N.                   | ASSESSMENT   | EBU   | A.P.N.      | ASSESSMENT       | EBU |
|--------------------------|--------------|-------|-------------|------------------|-----|
| 003-014-007 (9.60 acres) | \$1,337.47   | 9.60  | 135-001-059 | \$139.32         | 1   |
| 003-014-008 (0.84 acres) | \$117.03     | 0.84  | 135-001-060 | \$139.32         | 1   |
| 003-014-009 (1.37 acres) | \$190.87     | 1.37  | 135-001-061 | \$139.32         | 1   |
| TOTAL                    | . \$1,645.37 | 11.81 | 135-001-062 | \$139.32         | 1   |
|                          |              |       | 135-001-063 | \$139.32         | 1   |
| 135-001-032              | \$139.32     | 1     | 135-001-064 | \$139.32         | 1   |
| 135-001-033              | \$139.32     | 1     | 135-001-065 | \$139.32         | 1   |
| 135-001-034              | \$139.32     | 1     | 135-001-066 | \$139.32         | 1   |
| 135-001-035              | \$139.32     | 1     | 135-001-067 | \$139.32         | 1   |
| 135-001-036              | \$139.32     | 1     | 135-001-068 | \$139.32         | 1   |
| 135-001-037              | \$139.32     | 1     | 135-001-069 | \$139.32         | 1   |
| 135-001-038              | \$139.32     | 1     | 135-001-070 | \$139.32         | 1   |
| 135-001-039              | \$139.32     | 1     | 135-001-071 | \$139.32         | 1   |
| 135-001-040              | \$139.32     | 1     | 135-001-072 | \$139.32         | 1   |
| 135-001-041              | \$139.32     | 1     | 135-001-073 | \$139.32         | 1   |
| 135-001-042              | \$139.32     | 1     | 135-001-074 | \$139.32         | 1   |
| 135-001-043              | \$139.32     | 1     | 135-001-075 | \$139.32         | 1   |
| 135-001-044              | \$139.32     | 1     | 135-001-076 | \$139.32         | 1   |
| 135-001-045              | \$139.32     | 1     | 135-001-077 | \$139.32         | 1   |
| 135-001-046              | \$139.32     | 1     | 135-001-078 | \$139.32         | 1   |
| 135-001-047              | \$139.32     | 1     | 135-001-079 | \$139.32         | 1   |
| 135-001-048              | \$139.32     | 1     | 135-001-080 | \$139.32         | 1   |
| 135-001-049              | \$139.32     | 1     | 135-001-081 | \$139.32         | 1   |
| 135-001-050              | \$139.32     | 1     |             | TOTAL \$6,966.00 | 50  |
| 135-001-051              | \$139.32     | 1     |             |                  |     |
| 135-001-052              | \$139.32     | 1     |             |                  |     |
| 135-001-053              | \$139.32     | 1     |             |                  |     |
| 135-001-054              | \$139.32     | 1     |             |                  |     |
| 135-001-055              | \$139.32     | 1     |             |                  |     |
| 135-001-056              | \$139.32     | 1     |             |                  |     |
| 135-001-057              | \$139.32     | 1     |             |                  |     |
| 135-001-058              | \$139.32     | 1     |             |                  |     |