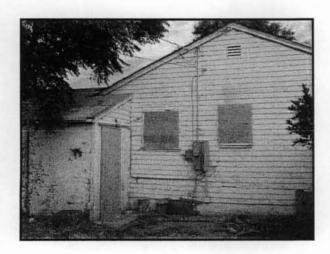

The subject properties are located in the Airport Neighborhood District-redevelopment subarea. Each home appraised at an estimated \$100,000 (See Attachment C). The homes estimated value after rehabilitation varies but will more than double its worth despite the current downturn in the housing market. By rehabilitating these homes the Agency will be assisting with the elimination of blight in the neighborhood and prevent a more severe decrease value in properties in this neighborhood. The total request for the funding for the rehabilitation of the four (4) housing units is \$199,575. A letter requesting Agency assistance has been received from Habitat for Humanity is included as Attachment A.