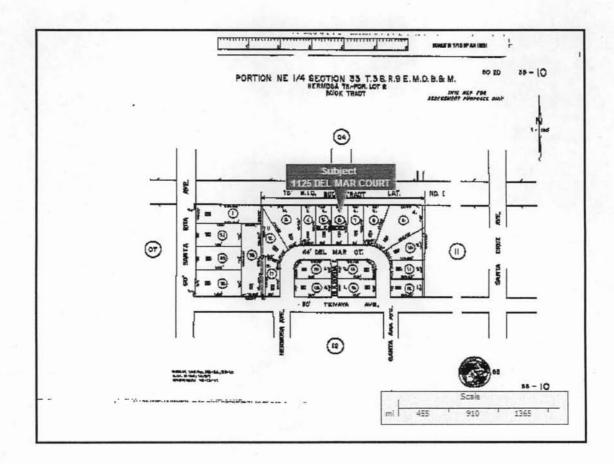

# ATTACHMENT B HOUSING REHABILITATION LOAN AGREEMENT 1125 DEL MAR COURT, MODESTO

### Recitals

- A. The real property are located at: **1125 Del Mar Court, Modesto** in the unincorporated area of Stanislaus County, California, as more particularly described in Exhibit A attached hereto and, by this reference, made a part hereof, is available for purchase (the "Property).
- B. Habitat desires to acquire the Property with an existing dwelling (the "Habitat House") for the purpose of sustaining affordable housing.
- C. The Agency administers the Housing Rehabilitation Program with Redevelopment Housing Set-Aside funds ("Program Funds") for the purpose of providing and sustaining and providing affordable housing.
- D. The Agency is willing to advance Program Funds to Habitat for it to rehabilitate sub-standard housing to provide affordable housing opportunities for lower income persons on the terms and conditions set forth in this Agreement.

Trustor irrevocably grants, transfers and assigns to Trustee, in trust, with the power of sale, all that property located at **1125 Del Mar Court** in the City of Modesto, County of Stanislaus, State of California, and more particularly described as: