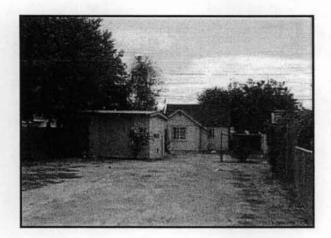

The subject properties are located in the Airport Neighborhood District-redevelopment subarea. Each home appraised at an estimated \$100,000 (See Attachment C). The homes estimated value after rehabilitation varies but will more than double its worth despite the current downturn in the housing market. By rehabilitating these homes the Agency will be assisting with the elimination of blight in the neighborhood and prevent a more severe decrease value in properties in this neighborhood. The total request for the funding for the rehabilitation of the four (4) housing units is \$199,575. A letter requesting Agency assistance has been received from Habitat for Humanity is included as Attachment A.