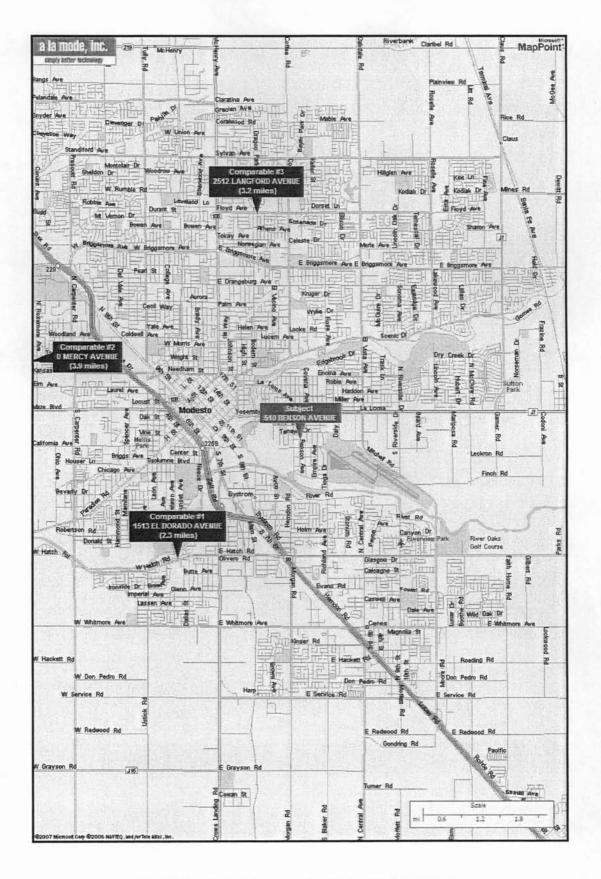

The subject properties are located in the Airport Neighborhood District-redevelopment subarea. Each home appraised at an estimated \$100,000 (See Attachment C). The homes estimated value after rehabilitation varies but will more than double its worth despite the current downturn in the housing market. By rehabilitating these homes the Agency will be assisting with the elimination of blight in the neighborhood and prevent a more severe decrease value in properties in this neighborhood. The total request for the funding for the rehabilitation of the four (4) housing units is \$199,575. A letter requesting Agency assistance has been received from Habitat for Humanity is included as Attachment A.