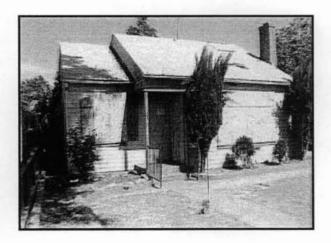

The subject properties are located in the Airport Neighborhood District-redevelopment subarea. Each home appraised at an estimated \$100,000 (See Attachment C). The homes estimated value after rehabilitation varies but will more than double its worth despite the current downturn in the housing market. By rehabilitating these homes the Agency will be assisting with the elimination of blight in the neighborhood and prevent a more severe decrease value in properties in this neighborhood. The total request for the funding for the rehabilitation of the four (4) housing units is \$199,575. A letter requesting Agency assistance has been received from Habitat for Humanity is included as Attachment A.