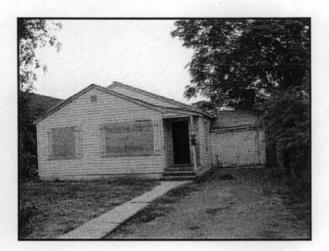

The subject properties are located in the Airport Neighborhood District-redevelopment subarea. Each home appraised at an estimated \$100,000 (See Attachment C). The homes estimated value after rehabilitation varies but will more than double its worth despite the current downturn in the housing market. By rehabilitating these homes the Agency will be assisting with the elimination of blight in the neighborhood and prevent a more severe decrease value in properties in this neighborhood. The total request for the funding for the rehabilitation of the four (4) housing units is \$199,575. A letter requesting Agency assistance has been received from Habitat for Humanity is included as Attachment A.