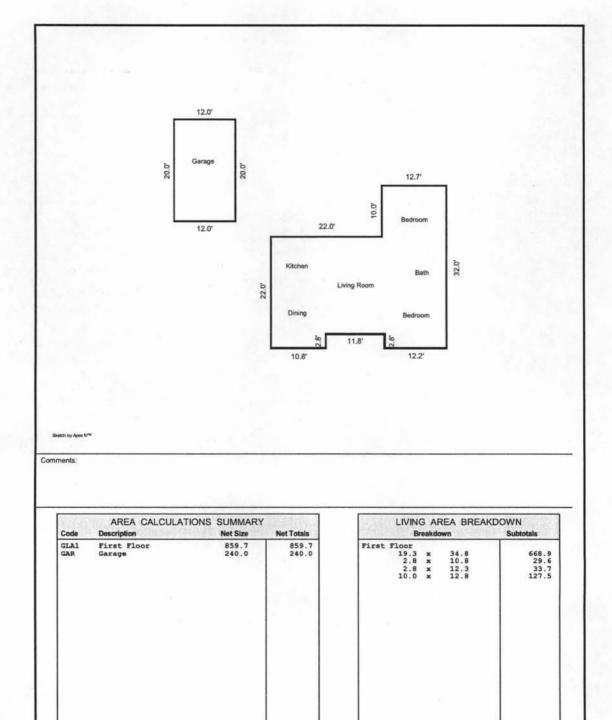

### HABITAT FOR HUMANITY, STANISLAUS COUNTY WORK WRITE-UP

Jurisdiction: Stanislaus County

Property Acquisition Date: 9/27/07

Ground Breaking Date: 1/21/08

Estimated construction timeline: ☑12 weeks ☐ 16 weeks ☐ 25 weeks

Total Amount Requested: \$41,786

Property Address: 1125 Del Mar Court, Modesto, CA 9535

The work to be performed as a part of this estimate shall conform to all applicable Building Codes and to Stanislaus County's standards as specified in the Guidelines and Specifications. Permit fees, impact fees, temporary services and professional fees are NOT included in the estimate.