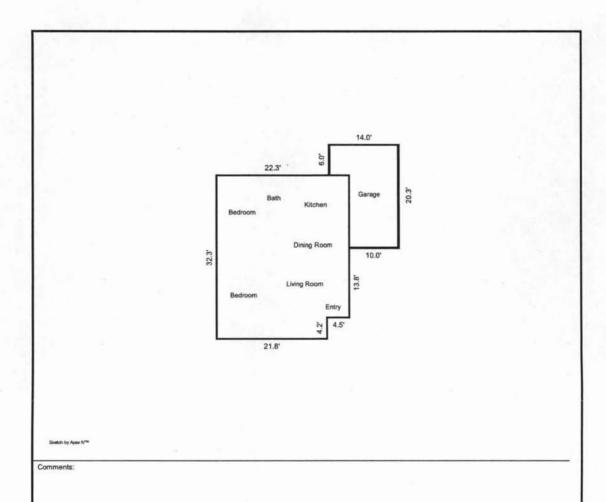

### DESCRIPTION OF WORK TO BE DONE

3. Excavation and Demolition \$ 4,000
As per plans. To include all necessary interior and exterior demolition to remove any hazardous materials and to open walls for the installation of all services.

To include all required labor and materials to form and pour concrete footings and flatwork in accordance with plans.

Form and pour 4" thick 2000 PSI concrete floor slab. Prepare and compact subgrade to required density, provide 4" thick compacted gravel base course, approved moisture barrier and 6"x6" x 10 gauge EWWM reinforcement. Provide ½" thick PEJF wherever new concrete abuts existing concrete. Steel trowel and broom finish new concrete.

Location: Bedroom/bathroom addition approximately 200 square feet Unattached garage 400 square feet

Provide and install a 4" thick, 2000 PSI concrete driveway slab reinforced with 6"x6" x10 gauge EWWM over earth sub grade compacted to the required density. Provide and install ½" thick PEJF every LF or whatever new concrete abuts existing concrete and score slab at a 5' O.C. Steel trowel and broom finish slab and slope at the rate of 1" in 10' for drainage.

Driveway to garage – approximately 250 sf

5. Rough Framing...... \$ 8,918

To include all necessary labor and materials to frame interior modifications of existing residence as per plans.

5.A.2

Form and pour typical concrete ("T"/buttress) (1/2) store footings.